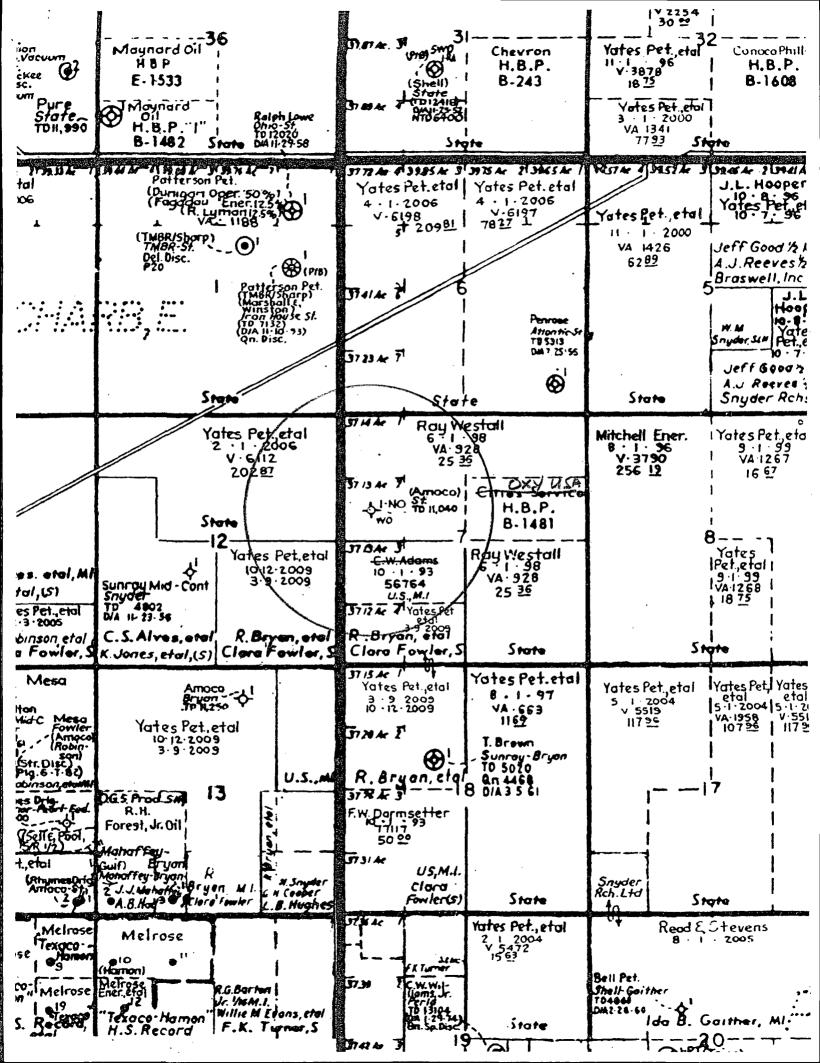

# **APPLICATION FOR AUTHORIZATION TO INJECT**

| I.     | PURPOSE: Secondary Recovery Pressure Maintenance X Disposal Storage Application qualifies for administrative approval? Yes No                                                                                                                                                                                                                                                                                                                                                                                                                                                                                                                                   |
|--------|-----------------------------------------------------------------------------------------------------------------------------------------------------------------------------------------------------------------------------------------------------------------------------------------------------------------------------------------------------------------------------------------------------------------------------------------------------------------------------------------------------------------------------------------------------------------------------------------------------------------------------------------------------------------|
| II.    | OPERATOR: Ray Westall                                                                                                                                                                                                                                                                                                                                                                                                                                                                                                                                                                                                                                           |
|        | ADDRESS: P.O. Box 4, Loco Hills, NM 88255                                                                                                                                                                                                                                                                                                                                                                                                                                                                                                                                                                                                                       |
|        | CONTACT PARTY: Randall Harris PHONE: 575.677.2370                                                                                                                                                                                                                                                                                                                                                                                                                                                                                                                                                                                                               |
| 111.   | WELL DATA: Complete the data required on the reverse side of this form for each well proposed for injection.  Additional sheets may be attached if necessary.                                                                                                                                                                                                                                                                                                                                                                                                                                                                                                   |
| IV.    | Is this an expansion of an existing project? Yes X_No  If yes, give the Division order number authorizing the project:                                                                                                                                                                                                                                                                                                                                                                                                                                                                                                                                          |
| V.     | Attach a map that identifies all wells and leases within two miles of any proposed injection well with a one-half mile radius circle drawn around each proposed injection well. This circle identifies the well's area of review.                                                                                                                                                                                                                                                                                                                                                                                                                               |
| VI.    | Attach a tabulation of data on all wells of public record within the area of review which penetrate the proposed injection zone. Such data shall include a description of each well's type, construction, date drilled, location, depth, record of completion, and a schematic of any plugged well illustrating all plugging detail.                                                                                                                                                                                                                                                                                                                            |
| VII.   | Attach data on the proposed operation, including:                                                                                                                                                                                                                                                                                                                                                                                                                                                                                                                                                                                                               |
|        | <ol> <li>Proposed average and maximum daily rate and volume of fluids to be injected;</li> <li>Whether the system is open or closed;</li> <li>Proposed average and maximum injection pressure;</li> <li>Sources and an appropriate analysis of injection fluid and compatibility with the receiving formation if other than reinjected produced water; and,</li> <li>If injection is for disposal purposes into a zone not productive of oil or gas at or within one mile of the proposed well, attach a chemical analysis of the disposal zone formation water (may be measured or inferred from existing literature, studies, nearby wells, etc.).</li> </ol> |
| *VIII. | Attach appropriate geologic data on the injection zone including appropriate lithologic detail, geologic name, thickness, and depth. Give the geologic name, and depth to bottom of all underground sources of drinking water (aquifers containing waters wit total dissolved solids concentrations of 10,000 mg/l or less) overlying the proposed injection zone as well as any such sources known to be immediately underlying the injection interval.                                                                                                                                                                                                        |
| IX.    | Describe the proposed stimulation program, if any.                                                                                                                                                                                                                                                                                                                                                                                                                                                                                                                                                                                                              |
| *X.    | Attach appropriate logging and test data on the well. (If well logs have been filed with the Division, they need not be resubmitted                                                                                                                                                                                                                                                                                                                                                                                                                                                                                                                             |
| *XI.   | Attach a chemical analysis of fresh water from two or more fresh water wells (if available and producing) within one mile of any njection or disposal well showing location of wells and dates samples were taken.                                                                                                                                                                                                                                                                                                                                                                                                                                              |
| XII.   | Applicants for disposal wells must make an affirmative statement that they have examined available geologic and engineering data and find no evidence of open faults or any other hydrologic connection between the disposal zone and any underground sources of drinking water.                                                                                                                                                                                                                                                                                                                                                                                |
| XIII.  | Applicants must complete the "Proof of Notice" section on the reverse side of this form.                                                                                                                                                                                                                                                                                                                                                                                                                                                                                                                                                                        |
| XIV.   | Certification: I hereby certify that the information submitted with this application is true and correct to the best of my knowledge and belief.                                                                                                                                                                                                                                                                                                                                                                                                                                                                                                                |
|        | NAME: Randall Harris TITLE: Geologist                                                                                                                                                                                                                                                                                                                                                                                                                                                                                                                                                                                                                           |
|        | SIGNATURE: DATE: 06/17/2008                                                                                                                                                                                                                                                                                                                                                                                                                                                                                                                                                                                                                                     |
| *      | E-MAIL ADDRESS: <u>rharrisnm@aol.com</u> f the information required under Sections VI, VIII, X, and XI above has been previously submitted, it need not be resubmitted.  Please show the date and circumstances of the earlier submittal: <u>Approved as SWD-977-A</u>                                                                                                                                                                                                                                                                                                                                                                                          |

# INJECTION WELL DATA SHEET

**SWD 977-A** 

API 30-025-28468

State NO #1

WELL NAME & NUMBER:

Ray Westall

£3 Circulated Circulated RANGE Perforated 36E 5 1/2,3 8 5/8" Method Determined: Casing Size: 13 3/8" Method Determined: WELL CONSTRUCTION DATA Method Determined: TOWNSHIP 7248 Casing Size: Casing Size: Intermediate Casing 19S Production Casing Injection Interval Surface Casing o or Ó 5 feet Cemented with: 975 sxs TOC 5900 TEMP SX. SX. SECTION Sqz. 50 sxs 5880, Sqz. 25 sxs 4202, Sqz. 425 sxs 2101 Cmt circulated. Surface 2400 Top of Cement: \_\_\_Surface Surface 5775 450 17 1/2" 7 7/8 " Total Depth: 11,040 Top of Cement: Cemented with: Cemented with: Top of Cement: UNIT LETTER Hole Size: Hole Size: Hole Size: 口 2400 475 SKS SACEEE CIRCULATED TU SURFACE 5775-5786 11040'SH 975 SKS T/CMT ST00'(BOND) + 500 Perfs YespaseD FOOTAGE LOCATION 4150' BY 2400 SXS CIRCULATED 1980 FNL & 660 FWL CUPRENT INTECTION 426' 134" 450 5XS CIRCULATED INTERUAL WELLBORE SCHEMATIC 10100 C1BP + 35' CMT 10180 - 10210 PEFF + 100 SXS 10215 CMT HEFF + 100 SXS 10276-10338 PEFF STON' SOMERE PERF STATES STATE PERF STATES SOMETHE 10743 CMT RET 125 SKS PERS 10735 10540 105:20 CLIBER BS'EMT 9100". CIBP +35'cm+ 4200' So SKS SQUECEE 7400' 25 SXS PCHE 9166- 9257 PEKE 6981-7000 PEAF 7213: 7248 PEKE OFFE- 10719 PERF 1430-35 PERF PEXT 10910-11,000 PHOS -18 PERF WELL LOCATION: 觚