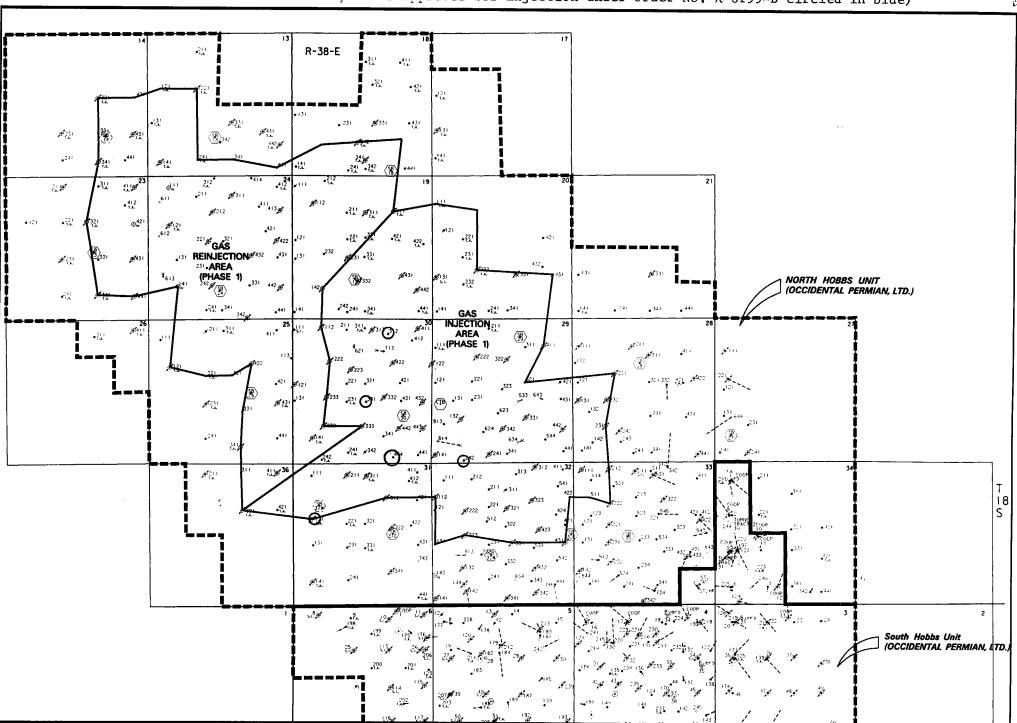

Certificate Number

Exhibit 2 (Well No. 444 circled in red; wells approved for injection under Order No. R-6199-B circled in blue)

# Exhibit "B" Division Order No. R-6199-B North Hobbs Grayburg San Andres Unit Tertiary Recovery Project Approved Injection Wells (Existing Wells)

| Well Name & Number | API Number   | Well Location                                            | Injection<br>Interval | Packer<br>Depth |
|--------------------|--------------|----------------------------------------------------------|-----------------------|-----------------|
| NHGBSAU No. 341 ** | 30-025-05446 | 660' FSL & 1980' FEL, Unit O. Section 13, T-18S, R-37E   | 4,000'-4,263'         | 3,900'          |
| NHGBSAU No. 441 ** | 30-025-12732 | 330' FSL & 330' FEL, Unit P, Section 13, T-18S, R-37E    | 4,000'-4,258'         | 3,900'          |
| NHGBSAU No. 232    | 30-025-29172 | 2501' FSL & 1410' FWL, Unit K, Section 19, T-18S, R-38E  | 4,000'-4,420'         | 3,900           |
| NHGBSAU No. 141 ** | 30-025-05485 | 1315' FSL & 1315' FWL, Unit M, Section 24, T-18S, R-37E  | 4,000'-4,270'         | 3,900'          |
| NHGBSAU No. 331 ** | 30-025-05488 | 1320' FSL & 1325' FEL, Unit J, Section 24, T-185, R-37E  | 4,000'-4,210'         | 3,900'          |
| NIIGBSAU No. 411   | 30-025-23522 | 990' FNL & 990' FEL, Unit A, Section 24, T-18S, R-37E    | 4,000'-4,283'         | 3,900'          |
| NHGBSAU No. 414 ** | 30-025-28879 | 10' FNL & 1280' FEL, Unit A, Section 24, T-185, R-37E    | 4,000'-4,370'         | 3,900,          |
| NHGBSAU No. 431    | 30-025-05487 | 2310' FSL & 330' FEL, Unit 1, Section 24, T-18S, R-37B   | 4,000'-4,300'         | 3.900           |
| NHG8SAU No. 411 ** | 30-025-05503 | 330' FNL & 330' FEL, Unit A, Section 25, T-18S, R-37E    | 4,000'-4.259'         | 3,900'          |
| NHCIBSAU No. 242   | 30-025-28413 | 100' FSL & 1400' FWL, Unit N, Section 29, T-18S, R-385   | 4,000'-4,370'         | 3,900           |
| NHGBSAU No. 321    | 30-025-07431 | 2310' FNL & 1650' FEL, Unit G. Section 29, T-18S, R-38E  | 4,000'-4,309'         | 3,900'          |
| NHGBSAU No. 113    | 30-025-29064 | 1310' FNL & 195' PWL, Unit D, Section 30, T-18S, R-38E   | 4,000'-4,370'         | 3,900'          |
| NHGBSAU No. 312    | 30-025-29197 | 530' FNL & 1448' FEL, Unit B, Section 30, T-18S. R-38E   | 4,000'-4.431'         | 3,900'          |
| NHGBSAU No. 331    | 30-025-07472 | 2335' FSL & 2310' FEL, Unit J. Section 30, T-18\$, R-38E | 4.000`-4,238'         | 3,900'          |
| NHGB\$AU No. 444   | 30-025-28959 | 215' FSL & 1255' FFL, Unit P, Section 30, T-185, R-38E   | 4,000'-4,370'.        | 3,900           |
| NHGBSAU No. 131    | 30-025-07527 | 2310' FSL & 330' FWL, Unit L. Section 32, T-185, R-38E   | 4,000'-4,250'         | 3,900°          |
| NIIGBSAU No. 422   | 30-025-29074 | 1385' FNL & 110' FEL, Unit H, Section 32, T-18S, R-38E   | 4,000'-4,370'         | 3,900`          |
| NHGBSAU No. 111    | 30-025-12505 | 330' FNL & 330' FW1, Unit D, Section 33, T-18S, R-38E    | 4,000'-4,237'         | 3,900'          |
| NHGBSAU No. 141    | 30-02S-05437 | 660' FSL & 660' FWL, Unit M, Section 13, T-18S, R-37E    | 4,000'-4,235'         | 3,900'          |
| NHGBSAU No. 221 ** | 30-025-05439 | 1980' FNL & 1980' FWL, Unit F, Section 13, T-18S, R-37E  | 4,000'-4,160'         | 3,900'          |
| NHGBSAU No. 321    | 30-025-05457 | 2310' FNL & 1650' FEL, Unit G, Section 14, T-18S, R-37E  | 4,000`-4,350`         | 3,900'          |
| NHOBSAU No. 121 ** | 30-025-05502 | 1650' FNL & 990' FWI., Unit E, Section 25, T-185, R-37E  | 4,000'-4,261'         | 3,900           |
| NHGBSAU No. 341    | 30-025-05497 | 660' FSL & 1650' FEL, Unit O, Section 25, T-18S, R-37E   | 4,000'-4,220'         | 3,900           |
| NHGBSAU No. 411    | 30-025-07454 | 990' FNL & 990' FEL, Unit A, Section 29, T-18S, R-38B    | 4,000'-4,335'         | 3,900           |
| NHGBSAU No. 321    | 30-025-05540 | 1650' FNL & 1650' FEL, Unit G, Section 36, T-18S, R-37E  | 4,000'-4,300'         | 3,900`          |
| NHGBSAU No. 121 ** | 30-025-05440 | 1980' FNL & 660' FWL, Unit E, Section 13, T-18S, R-37E   | 4,000'-4,235'         | 3,900           |
| NHGBSAU No. 241 ** | 30-025-05436 | 660' FSL & 1980' FWI, Unit N, Section 13, T-18S, R-37E   | 4,000'-4,320'         | 3,900'          |
| NIIGBSAU No. 341   | 30-025-05450 | 660' FSL & 1650' FEL, Unit O, Section 14, T-18S, R-37H   | 4,000'-4,350'         | 3,900           |
| NHGBSAU No. 342 ** | 30-025-07342 | 330' FSL & 2310' FEL, Unit O, Section 18, T-18S, R-38E   | 4,000'-4,286'         | 3,900'          |
| NHGBSAU No. 311    | 30-025-07369 | 1309' FNL & 2310' FEL, Unit B, Section 19, T-18S, R-38E  | 4,000'-4.296'         | 3,900           |
| NHGBSAU No. 411 ** | 30-025-07370 | 1300' FNL & 1300' FEL, Unit A, Section 19, T-18S, R-38E  | 4,000'-4,342'         | 3,900'          |
| NHGBSAU No. 233    | 30-025-27214 | 1610' FSL & 1850' FWL, Unit K. Section 20, T-18S, R-38E  | 4,000'-4,510'         | 3,900'          |
| NHGBSAU No. 321 ** | 30-025-05463 | 1650' FNL & 1650' FEL, Unit G, Section 23, T-18S, R-37B  | 4,000'-4,265'         | 3,900           |
| NHUBSAU No. 341 ** | 30-025-05475 | 990' FSL & 1650' FEL, Unit O, Section 23, T-18S, R-37F.  | 4,000'-4,302'         | 3,900'          |
| NHGBSAU No. 121 ** | 30-025-05476 | 1650' FNL & 990' FWL, Unit E, Section 24, T-18S, R-37E   | 4,000'-4,319'         | 3,900'          |
| NHGBSAU No. 121    | 30-025-07514 | 1980' I'NL & 990' FWL, Unit E, Section 31, T-185, R-38E  | 4,000'-4,300'         | 3,900'          |

<sup>\*\*</sup> Denotes wells that are authorized to inject CO<sub>2</sub>, water and produced gas. All other wells are authorized to inject CO<sub>2</sub> and water only.