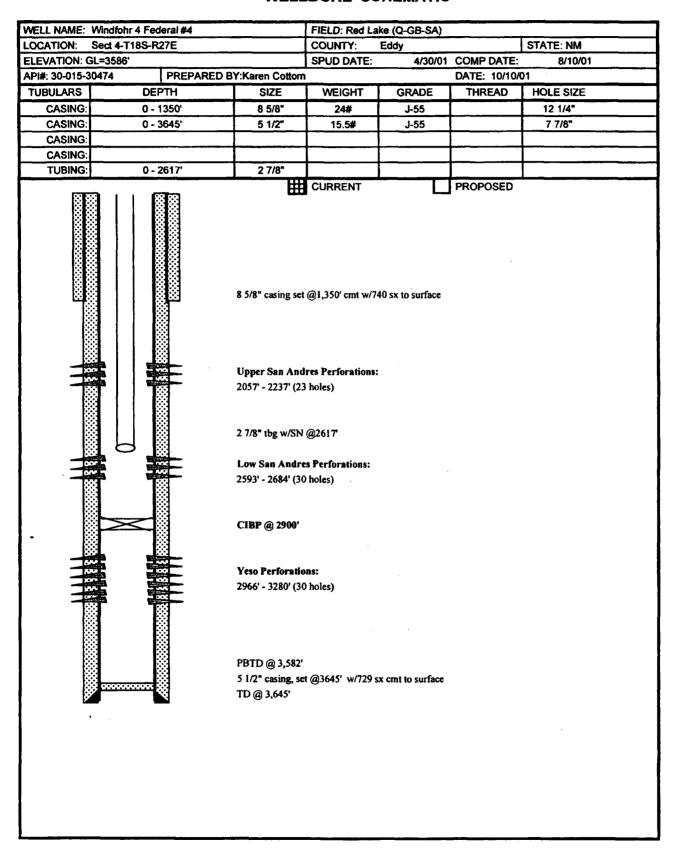

## DEVON ENERGY CORPORATION WELLBORE SCHEMATIC

**DATA ELEMENT UPPER ZONE** INTERMEDIATE ZONE **LOWER ZONE** Red Lake (Q-GB-SA) Red Lake Glorieta-Yeso Pool Name 51300 51120 Pool Code 2057' - 2684' 2966' - 3280' Top and Bottom of Pay Section (Perforated or Open-Hole Interval) ΑI ΑI Method of Production (Flowing or Artificial Lift) Bottomhole Pressure (Note: Pressure data will not be required if the bottom perforation in the lower zone is within 150% of the depth of the top perforation in the upper zone) Oil Gravity or Gas BTU (Degree API or Gas BTU) 40.5 Producing, Shut-In or New Zone Date and Oil/Gas/Water Rates of Last Production. (Note: For new zones with no production history, Date: 9/28/01 Date: Date:7/5/01 applicant shall be required to attach production estimates and supporting data.) Rates: 63-112-183 Rates:37-69-179 Rates: Oil Oil Gas Fixed Allocation Percentage Oil Gas Gas than current or past production, supporting data or 67% 67 % % % 33% 33 %