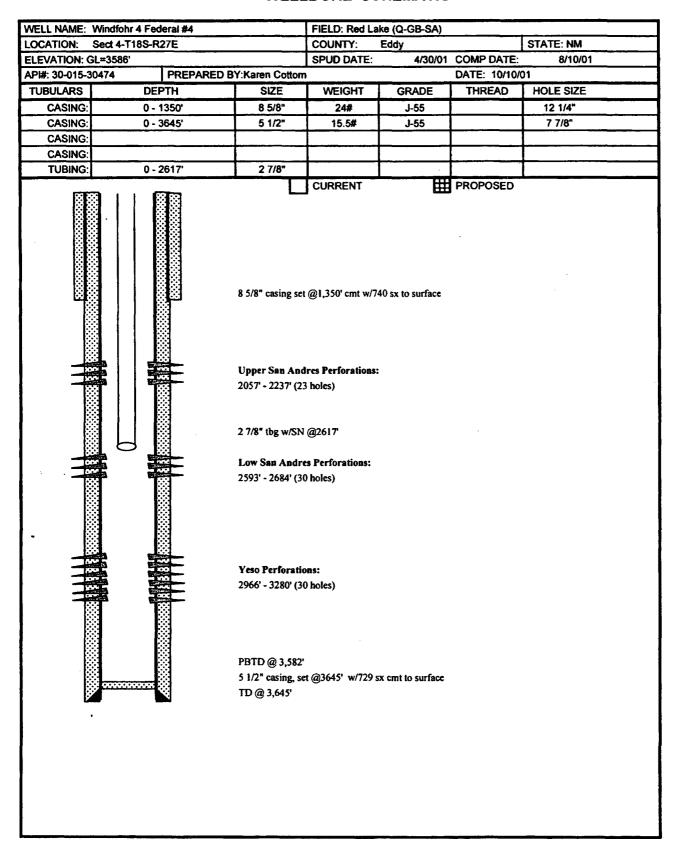

### DEVON ENERGY CORPORATION WELLBORE SCHEMATIC

|              | 7/22/01<br>7/23/01<br>7/24/01<br>7/25/01<br>7/25/01<br>7/26/01<br>7/27/01<br>7/28/01<br>7/30/01<br>7/30/01<br>8/1/01<br>8/2/01 | 39<br>27<br>26<br>26<br>24<br>21<br>24<br>22<br>24<br>19<br>19 | 67<br>61<br>63<br>64<br>58<br>58<br>56<br>65<br>53<br>53<br>54<br>63 | 178<br>123<br>117<br>123<br>121<br>126<br>121<br>125<br>126<br>111<br>135<br>141 |                                                  | 10/7/01<br>10/2/01<br>10/3/01<br>10/4/01<br>10/5/01<br>10/6/01<br>10/7/01<br>San Andres<br>Total<br>Yeso<br>San Andres | 50<br>46<br>42<br>43<br>48<br>-<br>76<br>114<br>33%<br>67% |                                                |                                                      |
|--------------|--------------------------------------------------------------------------------------------------------------------------------|----------------------------------------------------------------|----------------------------------------------------------------------|----------------------------------------------------------------------------------|--------------------------------------------------|------------------------------------------------------------------------------------------------------------------------|------------------------------------------------------------|------------------------------------------------|------------------------------------------------------|
|              | 7/23/01<br>7/24/01<br>7/25/01<br>7/25/01<br>7/27/01<br>7/28/01<br>7/29/01<br>7/30/01<br>7/31/01<br>8/1/01                      | 39<br>27<br>26<br>26<br>24<br>21<br>24<br>22<br>24<br>19       | 67<br>61<br>63<br>64<br>58<br>58<br>58<br>56<br>65<br>53             | 178<br>123<br>117<br>123<br>121<br>126<br>121<br>125<br>126<br>111<br>135        |                                                  | 10/2/01<br>10/3/01<br>10/4/01<br>10/5/01<br>10/6/01<br>10/7/01<br>San Andres<br>Total                                  | 50<br>46<br>42<br>43<br>48<br>-<br>76<br>114<br>33%        | 78<br>80<br>84<br>87<br>-<br>112<br>167<br>33% | 129<br>131<br>121<br>136<br>136<br>224<br>475<br>53% |
|              | 7/23/01<br>7/24/01<br>7/25/01<br>7/26/01<br>7/27/01<br>7/28/01<br>7/29/01<br>7/30/01                                           | 39<br>27<br>26<br>26<br>24<br>21<br>24<br>22<br>24             | 67<br>61<br>63<br>64<br>58<br>58<br>58<br>56<br>65                   | 178<br>123<br>117<br>123<br>121<br>126<br>121<br>125<br>126                      |                                                  | 10/2/01<br>10/3/01<br>10/4/01<br>10/5/01<br>10/6/01<br>10/7/01<br>San Andres                                           | 50<br>46<br>42<br>43<br>48<br>-<br>76                      | 78<br>80<br>84<br>87<br>-<br>112               | 129<br>131<br>121<br>136<br>136<br>224               |
|              | 7/23/01<br>7/24/01<br>7/25/01<br>7/26/01<br>7/27/01<br>7/28/01<br>7/29/01                                                      | 39<br>27<br>26<br>26<br>24<br>21<br>24<br>22                   | 67<br>61<br>63<br>64<br>58<br>58<br>58<br>58                         | 178<br>123<br>117<br>123<br>121<br>126<br>121<br>125                             |                                                  | 10/2/01<br>10/3/01<br>10/4/01<br>10/5/01<br>10/6/01<br>10/7/01                                                         | 50<br>46<br>42<br>43<br>48                                 | 78<br>80<br>84<br>87<br>-                      | 129<br>131<br>121<br>136<br>136                      |
|              | 7/23/01<br>7/24/01<br>7/25/01<br>7/26/01<br>7/27/01<br>7/28/01                                                                 | 39<br>27<br>26<br>26<br>24<br>21<br>24                         | 67<br>61<br>63<br>64<br>58<br>58                                     | 178<br>123<br>117<br>123<br>121<br>126<br>121                                    |                                                  | 10/2/01<br>10/3/01<br>10/4/01<br>10/5/01<br>10/6/01<br>10/7/01                                                         | 50<br>46<br>42<br>43<br>48                                 | 78<br>80<br>84<br>87<br>-                      | 129<br>131<br>121<br>136<br>136                      |
|              | 7/23/01<br>7/24/01<br>7/25/01<br>7/26/01<br>7/27/01                                                                            | 39<br>27<br>26<br>26<br>24<br>21                               | 67<br>61<br>63<br>64<br>58<br>58                                     | 178<br>123<br>117<br>123<br>121<br>126                                           |                                                  | 10/2/01<br>10/3/01<br>10/4/01<br>10/5/01<br>10/6/01                                                                    | 50<br>46<br>42<br>43<br>48                                 | 78<br>80<br>84<br>87<br>-                      | 129<br>131<br>121<br>136                             |
|              | 7/23/01<br>7/24/01<br>7/25/01                                                                                                  | 39<br>27<br>26<br>26                                           | 67<br>61<br>63<br>64                                                 | 178<br>123<br>117<br>123                                                         |                                                  | 10/2/01<br>10/3/01<br>10/4/01<br>10/5/01                                                                               | 50<br>46<br>42<br>43                                       | 78<br>80<br>84                                 | 129<br>131<br>121                                    |
| <u> </u>     | 7/23/01<br>7/24/01                                                                                                             | 39<br>27<br>26                                                 | 67<br>61<br>63                                                       | 178<br>123<br>117                                                                |                                                  | 10/2/01<br>10/3/01<br>10/4/01                                                                                          | 50<br>46<br>42                                             | 78<br>80                                       | 129<br>131                                           |
| <u> </u>     | 7/23/01                                                                                                                        | 39<br>27                                                       | 67<br>61                                                             | 178<br>123                                                                       |                                                  | 10/2/01<br>10/3/01                                                                                                     | 50<br>46                                                   | 78                                             | 129                                                  |
| _            |                                                                                                                                | 39                                                             | 67                                                                   |                                                                                  |                                                  |                                                                                                                        |                                                            | 88                                             | 135                                                  |
|              |                                                                                                                                | 33                                                             | 00                                                                   | 103                                                                              |                                                  |                                                                                                                        |                                                            |                                                |                                                      |
| -            | 7/21/01                                                                                                                        | 35                                                             | 66                                                                   | 165                                                                              | <del> </del>                                     | 10/1/01                                                                                                                | 47                                                         | 95                                             | 134                                                  |
| <b> </b>     | 7/19/01<br>7/20/01                                                                                                             | 43                                                             | 73<br>67                                                             | 165<br>185                                                                       |                                                  | 9/29/01<br>9/30/01                                                                                                     | 61<br>56                                                   | 110                                            | 172<br>191                                           |
|              | 7/18/01                                                                                                                        | 41                                                             | 72                                                                   | 185                                                                              |                                                  | 9/28/01                                                                                                                | 63                                                         | 112                                            | 183                                                  |
|              | 7/17/01                                                                                                                        | 41                                                             | 71                                                                   | 180                                                                              |                                                  | 9/27/01                                                                                                                | 65                                                         | 115                                            | 179                                                  |
|              | 7/15/01                                                                                                                        | 46                                                             | 75<br>73                                                             | 176                                                                              |                                                  | 9/25/01                                                                                                                | 64<br>60                                                   | 105<br>109                                     | 192<br>195                                           |
| -            | 7/14/01<br>7/15/01                                                                                                             | 35<br>46                                                       | 67                                                                   | 167<br>205                                                                       |                                                  | 9/24/01<br>9/25/01                                                                                                     | 63                                                         | 105                                            | 204                                                  |
|              | 7/13/01                                                                                                                        | 38                                                             | 65                                                                   | 175                                                                              |                                                  | 9/23/01                                                                                                                | 63                                                         | 106                                            | 199                                                  |
| +-           | 7/12/01                                                                                                                        | 37                                                             | 68.                                                                  | 184                                                                              | <u> </u>                                         | 9/22/01                                                                                                                | 60                                                         | 107                                            | 181                                                  |
| -            | 7/10/01<br>7/11/01                                                                                                             | 38<br>38                                                       | 63<br>61                                                             | 183<br>180                                                                       | <del> </del>                                     | 9/20/01<br>9/21/01                                                                                                     | 74<br>63                                                   | 121<br>105                                     | 228<br>196                                           |
|              | 7/9/01                                                                                                                         | 36                                                             | 63                                                                   | 182                                                                              |                                                  | 9/19/01                                                                                                                | 71                                                         | 125                                            | 228                                                  |
|              | 7/8/01                                                                                                                         | 38                                                             | 64                                                                   | 182                                                                              |                                                  | 9/18/01                                                                                                                | 65                                                         | 122                                            | 252                                                  |
| -            | 7/7/01                                                                                                                         | 40                                                             | 61                                                                   | 193                                                                              | <del> </del>                                     | 9/16/01                                                                                                                | 62                                                         | 113                                            | 209                                                  |
| -            | 7/5/01<br>7/6/01                                                                                                               | 37<br>41                                                       | 69<br>70                                                             | 179<br>186                                                                       |                                                  | 9/15/01<br>9/16/01                                                                                                     | 60<br>62                                                   | 106                                            | 187<br>197                                           |
|              | 7/4/01                                                                                                                         | 43                                                             | 69                                                                   | 199                                                                              |                                                  | 9/14/01                                                                                                                | 71                                                         | 114                                            | 200                                                  |
|              | 7/3/01                                                                                                                         | 40                                                             | 67                                                                   | 190                                                                              | <u> </u>                                         | 9/13/01                                                                                                                | 66                                                         | 110                                            | 204                                                  |
| -            | 7/1/01<br>7/2/01                                                                                                               | 39<br>42                                                       | 70<br>68                                                             | 188<br>191                                                                       | <del> </del>                                     | 9/11/01<br>9/12/01                                                                                                     | 69<br>59                                                   | 123                                            | 192<br>171                                           |
| <u> </u>     | 6/30/01                                                                                                                        | 40                                                             | 70                                                                   | 195                                                                              |                                                  | 9/10/01                                                                                                                | 68                                                         | 109                                            | 174                                                  |
|              | 6/29/01                                                                                                                        | 46                                                             | 67                                                                   | 202                                                                              |                                                  | 9/9/01                                                                                                                 | 72                                                         | 110                                            | 178                                                  |
|              | 6/28/01                                                                                                                        | 40                                                             | 71                                                                   | 179                                                                              |                                                  | 9/8/01                                                                                                                 | 70                                                         | 111                                            | 177                                                  |
|              | 6/26/01<br>6/27/01                                                                                                             | 41                                                             | 73<br>68                                                             | 196                                                                              | <del>                                     </del> | 9/6/01                                                                                                                 | 73<br>76                                                   | 111                                            | 220<br>231                                           |
| <u> </u>     | 6/25/01                                                                                                                        | 41                                                             | 70                                                                   | 281<br>203                                                                       |                                                  | 9/5/01<br>9/6/01                                                                                                       | 68                                                         | 124                                            | 224                                                  |
|              | 6/24/01                                                                                                                        | 41                                                             | 73                                                                   | 274                                                                              |                                                  | 9/4/01                                                                                                                 | 62                                                         | 122                                            | 217                                                  |
| -            | 6/23/01                                                                                                                        | 46                                                             | 76                                                                   | 334                                                                              | <u> </u>                                         | 9/3/01                                                                                                                 | 73                                                         | 130                                            | 222                                                  |
| 1-           | 6/21/01<br>6/22/01                                                                                                             | 40<br>45                                                       | 76<br>79                                                             | 282<br>314                                                                       |                                                  | 9/1/01<br>9/2/01                                                                                                       | 66<br>79                                                   | 110<br>123                                     | 196<br>220                                           |
|              | 6/20/01                                                                                                                        | 71                                                             | 41                                                                   | 387                                                                              |                                                  | 8/31/01                                                                                                                | 122                                                        | 151                                            | 333                                                  |
|              | 6/19/01                                                                                                                        | 62                                                             | 42                                                                   | 427                                                                              |                                                  | 8/30/01                                                                                                                | 118                                                        | 154                                            | 311                                                  |
| -            | 6/17/01<br>6/18/01                                                                                                             | 73<br>70                                                       | 45<br>44                                                             | 441<br>447                                                                       |                                                  | 8/28/01<br>8/29/01                                                                                                     | 112                                                        | 152<br>157                                     | 304<br>314                                           |
| L            | 6/16/01                                                                                                                        | 72                                                             | 47                                                                   | 441                                                                              |                                                  | 8/27/01                                                                                                                | 128                                                        | 145                                            | 311                                                  |
|              | 6/15/01                                                                                                                        | 65                                                             | 44                                                                   | 455                                                                              |                                                  | 8/26/01                                                                                                                | 134                                                        | 142                                            | 297                                                  |
| <del> </del> | 6/13/01<br>6/14/01                                                                                                             | 64<br>68                                                       | 46<br>45                                                             | 438<br>456                                                                       |                                                  | 8/24/01<br>8/25/01                                                                                                     | 132<br>142                                                 | 166<br>157                                     | 327<br>328                                           |
| <u> </u>     | 6/12/01                                                                                                                        | 67                                                             | 43                                                                   | 577                                                                              |                                                  | 8/23/01                                                                                                                | 118                                                        | 150                                            | 280                                                  |
|              | 6/11/01                                                                                                                        | 71                                                             | 45                                                                   | 407                                                                              |                                                  | 8/22/01                                                                                                                | 151                                                        | 159                                            | 369                                                  |
| -            | 6/10/01                                                                                                                        | 80                                                             | 55                                                                   | 415                                                                              |                                                  | 8/21/01                                                                                                                | 144                                                        | 155                                            | 355                                                  |
| <u> </u>     | 6/8/01<br>6/9/01                                                                                                               | 74<br>70                                                       | 50<br>48                                                             | 334<br>445                                                                       |                                                  | 8/19/01<br>8/20/01                                                                                                     | 129<br>137                                                 | 150<br>150                                     | 361<br>449                                           |
|              | 6/7/01                                                                                                                         | 73                                                             | 49                                                                   | 393                                                                              |                                                  | 8/18/01                                                                                                                | 141                                                        | 150                                            | 344                                                  |
|              | 6/6/01                                                                                                                         | 30                                                             | 42                                                                   | 468                                                                              |                                                  | 8/17/01                                                                                                                | 130                                                        | 145                                            | 316                                                  |
| -            | 6/4/01<br>6/5/01                                                                                                               | 28<br>26                                                       | 40                                                                   | 468<br>426                                                                       |                                                  | 8/15/01<br>8/16/01                                                                                                     | 38<br>79                                                   | 71<br>107                                      | 129<br>433                                           |
|              | 6/3/01                                                                                                                         | (9)                                                            | 39                                                                   | 473                                                                              |                                                  | 8/14/01                                                                                                                | 35                                                         | 73                                             | 147                                                  |
|              | 6/2/01                                                                                                                         | -                                                              | 35                                                                   | 498                                                                              |                                                  | 8/13/01                                                                                                                | 38                                                         | 75                                             | 144                                                  |
| <del> </del> | 6/1/01                                                                                                                         | 19                                                             | 35                                                                   | 498                                                                              |                                                  | 8/12/01                                                                                                                | 33                                                         | 65                                             | 166                                                  |
|              | 5/30/01<br>5/31/01                                                                                                             | -<br>20                                                        | 13<br>35                                                             | 397<br>500                                                                       |                                                  | 8/10/01<br>8/11/01                                                                                                     | 20<br>32                                                   | 43<br>67                                       | 95                                                   |
| Date         |                                                                                                                                | Oill                                                           |                                                                      | Water                                                                            |                                                  | Date                                                                                                                   | Oill                                                       |                                                | Water                                                |

**DATA ELEMENT UPPER ZONE** INTERMEDIATE ZONE **LOWER ZONE** Red Lake (Q-GB-SA) Red Lake Glorieta-Yeso Pool Name 51300 51120 Pool Code 2057' - 2684' 2966' - 3280' Top and Bottom of Pay Section (Perforated or Open-Hole Interval) ΑI ΑI Method of Production (Flowing or Artificial Lift) Bottomhole Pressure (Note: Pressure data will not be required if the bottom perforation in the lower zone is within 150% of the depth of the top perforation in the upper zone) Oil Gravity or Gas BTU (Degree API or Gas BTU) 40.5 Producing, Shut-In or New Zone Date and Oil/Gas/Water Rates of Last Production. (Note: For new zones with no production history, Date: 9/28/01 Date: Date:7/5/01 applicant shall be required to attach production estimates and supporting data.) Rates: 63-112-183 Rates:37-69-179 Rates: Oil Oil Gas Fixed Allocation Percentage Oil Gas Gas than current or past production, supporting data or 67% 67 % % % 33% 33 %