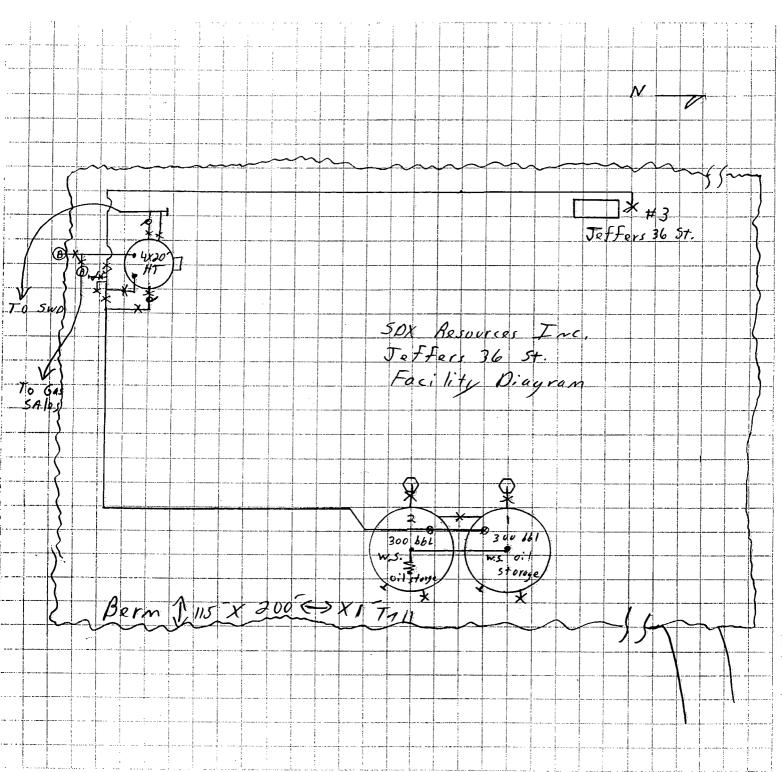

RE:

Commingling application

Jeffers 36 St. #3 (API # 30-015-31541) Jeffers 36 St. 34 (API # 30-015-34626)

Sec. 36 T17S R27E

Eddy County, New Mexico

MA JIN 27 PM 3 14

Dear Mr. Jones,

SDX Resources respectfully request permission to down hole commingle production from the Red Lake Glorietta-Yeso, N.E. pool (96836) with production from the Red Lake, Qn, Gb, Sa pool (51300) in their Jeffers 36 #3 well , and to commingle this production on the surface into a battery with production from the Jeffers 36 #4 well (30-015-34626). The Jeffers 36 #4 well is producing from the Red Lake-Qn-Gb-Sa pool (51300). The battery is located on location at the Jeffers 36 #3 well. Ownership is identical for both pools in both wells and the oil from both pools is sour and is close to the same gravity. There should therefore be no difference in revenue to any party. Commingling will improve the economics of the lease, extending its life, resulting in the recovery of additional reserves. Attached is a completed form C-107A & C-103 with the necessary supporting documents. Lime Rock Resources A, L.P. is scheduled to take over as the operator on this lease effective July 1<sup>st</sup>., 2008. Thanks for your assistance on this matter.