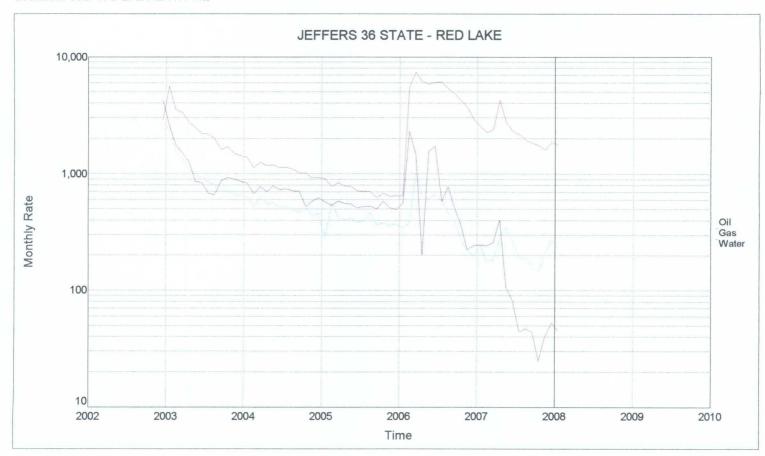

# **Last Twelve Months Historic Production Report**

Project: H:\Program Files\IHS Energy\PowerTools v8.0\Jeffers 36 #3.mdb

Lease Name: JEFFERS 36 STATE (3)

County, ST: EDDY, NM

Location: 36B 17S 27E NE NW NE

Operator: SDX RESOURCES INCORPORATED

Field Name: RED LAKE

| Date     | Well<br>Count | Days<br>On | Oil<br>(bbl) | Gas<br>(mcf) | Water (bbl) | Injection<br>(bbl) |
|----------|---------------|------------|--------------|--------------|-------------|--------------------|
| Previous |               | 1,491      | 32,299       | 116,648      | 43,501      | 0                  |
| 02/2007  | 1             | 28         | 177          | 2,238        | 241         | 0                  |
| 03/2007  | 1             | 31         | 182          | 2,374        | 258         | 0                  |
| 04/2007  | 1             | 30         | 271          | 4,253        | 405         | 0                  |
| 05/2007  | 1             | 28         | 345          | 2,747        | 107         | 0                  |
| 06/2007  | 1             | 30         | 262          | 2,305        | 81          | 0                  |
| 07/2007  | 1             | 31         | 189          | 2,152        | 44          | 0                  |
| 08/2007  | 1             | 31         | 189          | 1,939        | 47          | 0                  |
| 09/2007  | 1             | 30         | 160          | 1,825        | 44          | 0                  |
| 10/2007  | 1             | 31         | 145          | 1,746        | 25          | 0                  |
| 11/2007  | 1             | 29         | 210          | 1,595        | 40          | 0                  |
| 12/2007  | 1             | 31         | 272          | 1,860        | 53          | 0                  |
| 01/2008  | 1             | 31         | 229          | 1,743        | 45          | 0                  |
| Total:   |               | 1,852      | 34,930       | 143,425      | 44,891      | 0                  |
|          |               |            |              |              |             |                    |