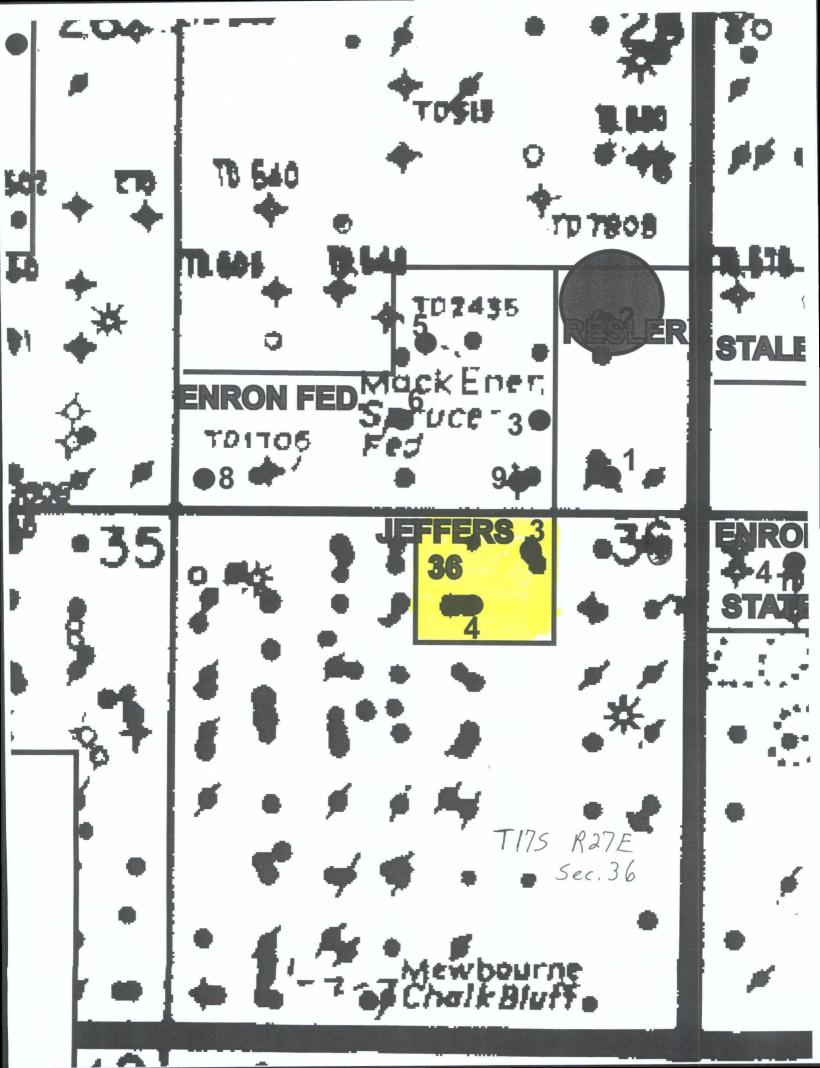

RE:

Commingling application

Jeffers 36 St. #3 (API # 30-015-31541) Jeffers 36 St. 34 (API # 30-015-34626)

Sec. 36 T17S R27E

Eddy County, New Mexico

MA JIN 27 PM 3 14

Dear Mr. Jones,

SDX Resources respectfully request permission to down hole commingle production from the Red Lake Glorietta-Yeso, N.E. pool (96836) with production from the Red Lake, Qn, Gb, Sa pool (51300) in their Jeffers 36 #3 well , and to commingle this production on the surface into a battery with production from the Jeffers 36 #4 well (30-015-34626). The Jeffers 36 #4 well is producing from the Red Lake-Qn-Gb-Sa pool (51300). The battery is located on location at the Jeffers 36 #3 well. Ownership is identical for both pools in both wells and the oil from both pools is sour and is close to the same gravity. There should therefore be no difference in revenue to any party. Commingling will improve the economics of the lease, extending its life, resulting in the recovery of additional reserves. Attached is a completed form C-107A & C-103 with the necessary supporting documents. Lime Rock Resources A, L.P. is scheduled to take over as the operator on this lease effective July 1<sup>st</sup>., 2008. Thanks for your assistance on this matter.