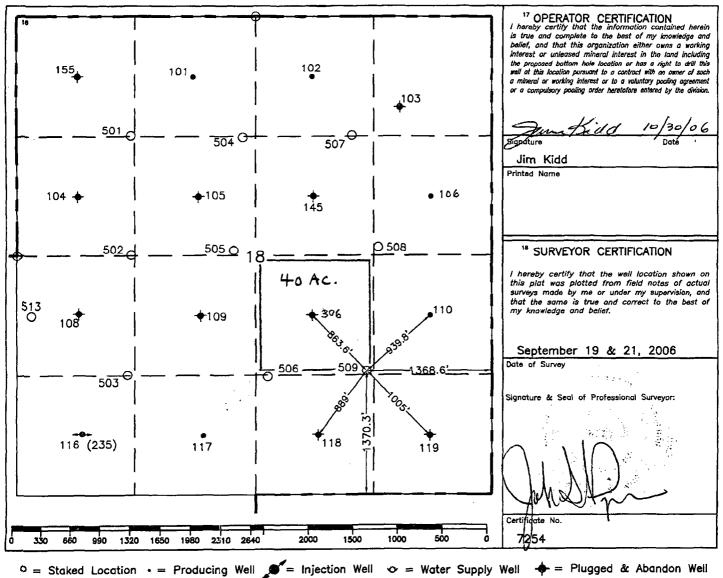

# WELL LOCATION AND ACREAGE DEDICATION PLAT

| 1 A                                 | Pi Number           |              |                       | <sup>2</sup> Pool Code |                         |                  | <sup>3</sup> Pool Nar | ne            |                          |
|-------------------------------------|---------------------|--------------|-----------------------|------------------------|-------------------------|------------------|-----------------------|---------------|--------------------------|
|                                     |                     |              |                       |                        | Jah                     | mat; Langlie Mai | ttix                  |               |                          |
| Property Cod                        | de                  |              |                       |                        | <sup>5</sup> Property N | Name             |                       |               | <sup>6</sup> Weil Number |
| 1                                   |                     |              |                       |                        | Cooper Jo               | al Unit          |                       |               | 509                      |
| OGRID No.                           |                     |              |                       |                        | <sup>8</sup> Operator 1 | Name             |                       |               | <sup>9</sup> Elevation   |
| 193003                              | 1                   | _            |                       | TO                     | RCH ENERGY              | SERVICES, INC.   |                       |               | 3299'                    |
|                                     |                     |              |                       |                        | <sup>10</sup> Surface L |                  |                       |               |                          |
| UL or lot no.                       | Section             | Township     | Range                 | Lot Idn                | Feet from the           | North/South line | Feet from the         | East/West lin | e County                 |
| J                                   | 18                  | 24–S         | 37–E                  |                        | 1370.3'                 | South            | 1368.6'               | East          | Lea                      |
|                                     |                     |              | " B                   | ottom Hol              | e Location If           | Different From   | Surface               |               |                          |
| UL or lot no.                       | Section             | Township     | Range                 | Lot Idn                | Feet from the           | North/South line | Feet from the         | East/West lin | e <sup>7</sup> County    |
| <sup>12</sup> Dedicated Acres<br>40 | i <sup>13</sup> Joi | nt or Infill | <sup>1</sup> Consolid | ation Code             | <sup>15</sup> Order No. | ·····            | ·····                 |               |                          |

## ADDITIONAL INFORMATION ON THE LOCATION

| State Plane Coordin       | ates                 |                        |                 |
|---------------------------|----------------------|------------------------|-----------------|
| Northing 443412.72        |                      | Easting 892502.95      |                 |
| Latitude <b>32°12'5</b> 0 | 0.108"               | Longitude 103°11'52.39 | 90"             |
| Zone                      | North American Datum | Combined Grid Factor   | Coordinate File |
| East                      | 1983/86              | 0.99988900             | Coop_Jal.Crd    |
| Drawing File              |                      | Field Book             |                 |
| Coop_Jal.Dwg              |                      | LEA #24, Pg. 9         |                 |