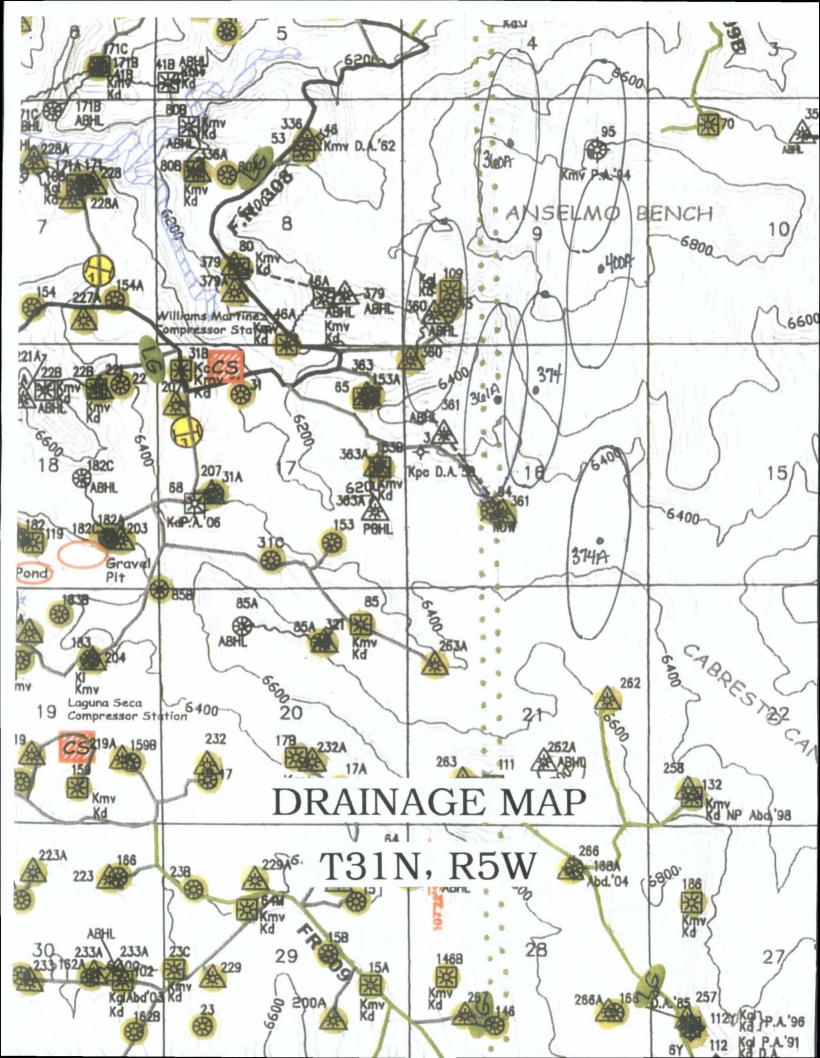

Due to topographical and archeological constraints, the only surface location we were able to get approval for from the USFS is at 1,145' FNL and 2,305' FEL. Given the concerns of drainage interference from the existing and proposed wells, i.e. the Rosa Unit #360, the Rosa Unit #361 (horizontal), the Rosa Unit #360A, the Rosa Unit #361A, the Rosa Unit #374A, the Rosa Unit #400, and the Rosa Unit #400A, the above described bottom hole location was chosen.

Enclosed for your reference are copies of the Participating Area maps for the Fruitland Formation. As you can see, the W2 of section 16 is not in the PA.

The spacing unit for the Fruitland is the east half and there are no other Fruitland wells in the unit.