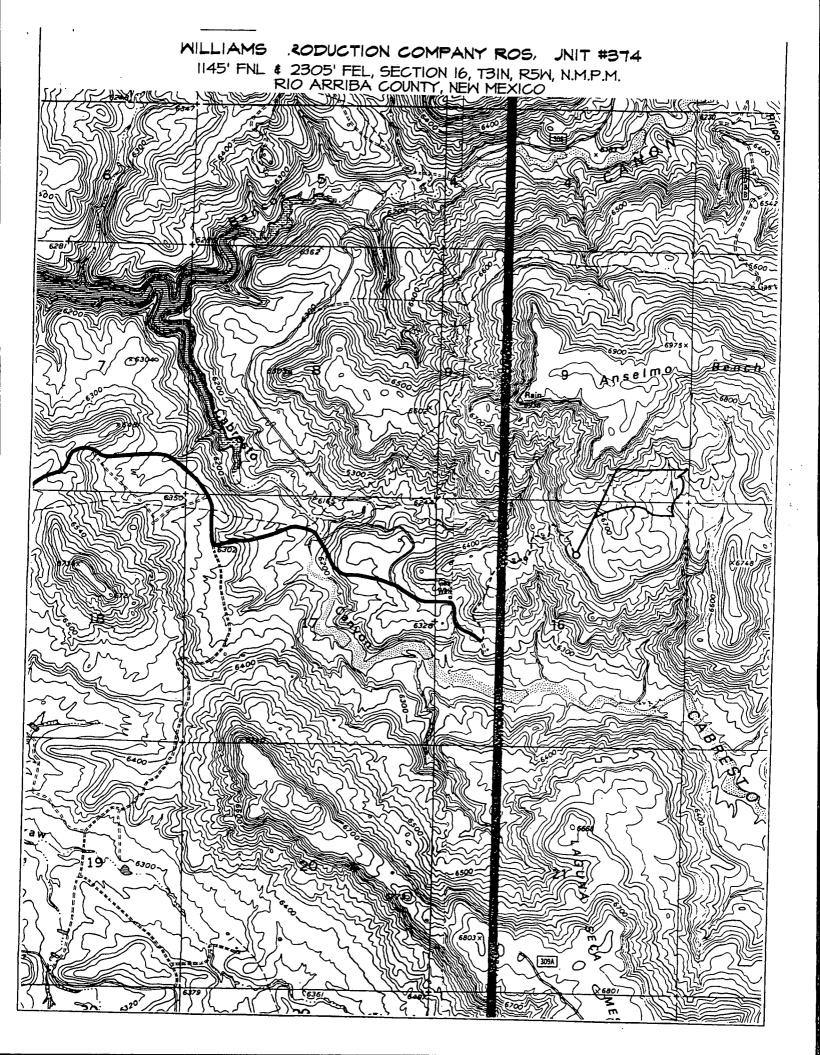

Re: Request for Administrative Approval for Non-standard Fruitland Coal Location Rosa Unit #374 API # 30-039-30112 NE4 Sec. 16, T31N, R5W 1145' FNL & 2305' FEL

Dear Mr. Fesmire:

Williams Production Co., LLC, is requesting administrative approval to construct the Rosa Unit #374 as a single Fruitland Coal in a non-standard location. Pursuant to Order No. R-8768-B, spacing requirements state that the wells shall be located not closer than 660 feet to any outer boundary of the proration unit nor closer than 10 feet to any interior quarter or quarter-quarter section line or subdivision inner boundary. Given these requirements, this location is non-standard to the west by 323.02 feet.

Due to topographical and archeological constraints, the only surface location we were able to get approval for from the USFS is at 1,145' FNL and 2,305' FEL. Given the concerns of drainage interference from the existing and proposed wells, i.e. the Rosa Unit #360, the Rosa Unit #361 (horizontal), the Rosa Unit #360A, the Rosa Unit #361A, the Rosa Unit #374A, the Rosa Unit #400, and the Rosa Unit #400A, the above described bottom hole location was chosen.