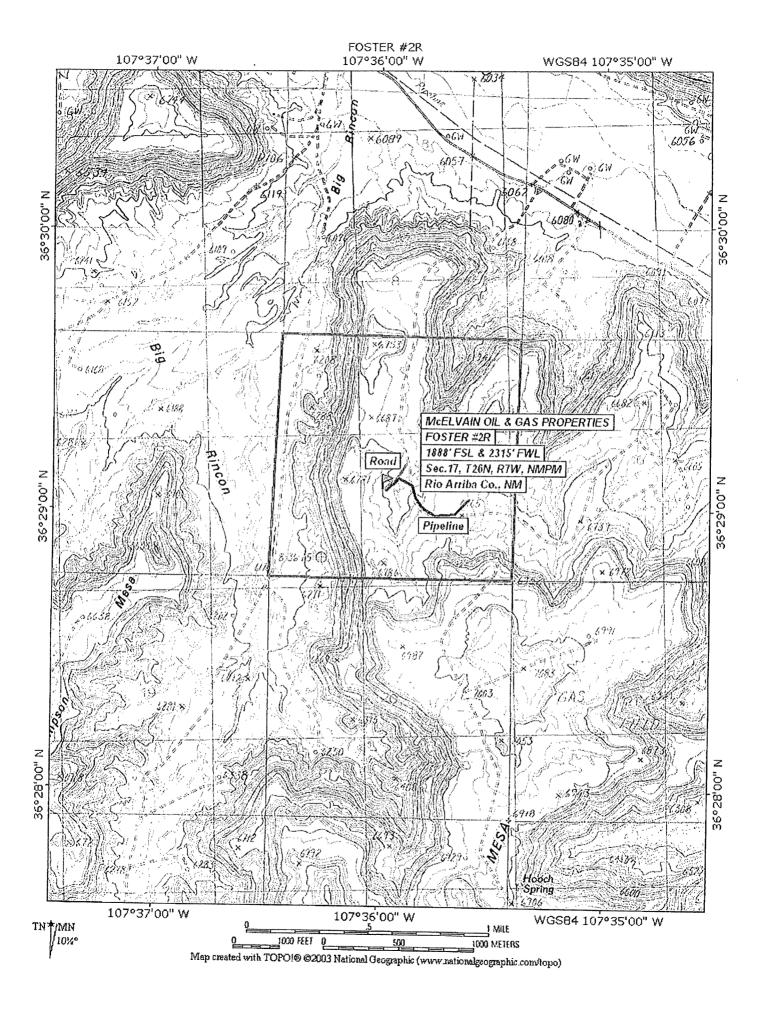

Re: Application for Administrative Approval of Unorthodox Location Foster #2-R Well Operated by McElvain Oil & Gas Properties, Inc. 1888' FSL, 2315' FWL, Section 17, T26N, R7W Rio Arriba County, New Mexico – South Blanco Pictured Cliffs Formation

The above referenced well was originally proposed to be located 668' FWL and 1841' FSL, however, it was determined that location was on a talus slope. We then tried to stake at a legal location on top of a mesa toward the east side of the spacing unit; and it was discovered that the whole east edge of the legal window was covered with archeological sites. As the BLM has notified us that the captioned location is the <u>only</u> location on which we can put this well, we are applying for the unorthodox location accordingly