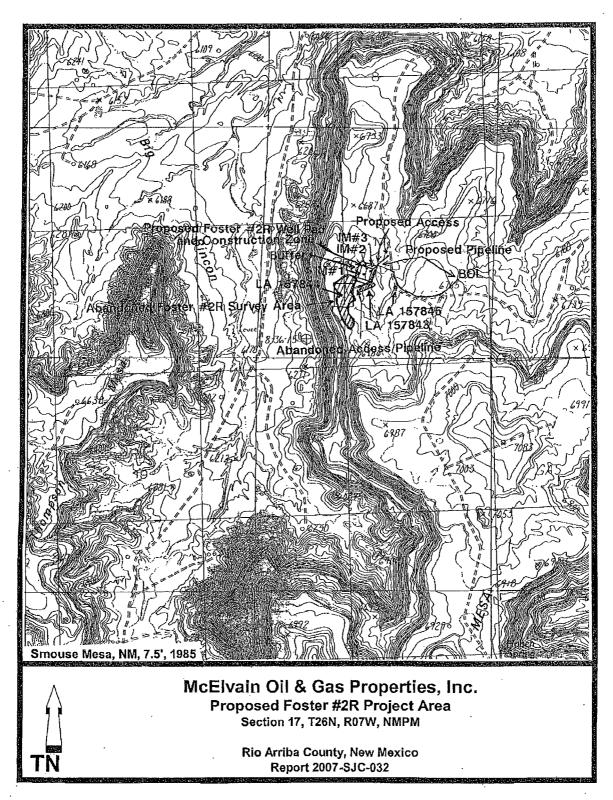

0 × 0 190 × 0 190 × 0 190 × 0 190 × 0 190 × 0 190 × 0 190 × 0 190 × 0 190 × 0 190 × 0 190 × 0 190 × 0 190 × 0 190 × 0 190 × 0 190 × 0 190 × 0 190 × 0 190 × 0 190 × 0 190 × 0 190 × | 10 935 6<br>PC 1 2007<br>P2 13' W | 79.94                                      | €<br>Ch.                    | Date of Survey Signature and Seal of Professional Surveyor.  William E. Mahnke II  Certificate Number 8466                                                                                                                                                                                                                                                                                                                                                                                                            |





Figure 2. Vicinity Map

## APPLICATION FOR ADMINISTRATIVE APPROVAL OF UNORTHODOX LOCATION

Foster #2R Well operated By McElvain Oil & Gas Properties, Inc. Rio Arriba County, New Mexico-South Blanco Pictured Cliffs Formation

#### List of Affected Parties Owning Interest

Roy L. Pritchard & Judith N. Pritchard
Robert O. Little Trust
Susan L. Little Trust
Carmel Gutierrez
Sylvia F. Little, Trustee UTAD 5/25/90
Burlington Resources Oil & Gas Company LP
McElvain Oil Company
The Marker Trust UTAD 3-28-96
XTO Energy Inc. (owns only record title interest)

10 Sat out
Refuers



1050 – 17<sup>TH</sup> STREET, SUITE 1800 DENVER, COLORADO 80265

TELEPHONE 303-893-0933 EXT.349 FAX 303-893-0914 e-mail: linneah@mcelvain.com

June 24, 2008

Elledge Oil & Gas, LLC/Joe Elledge P. O. Box 111 Farmington,