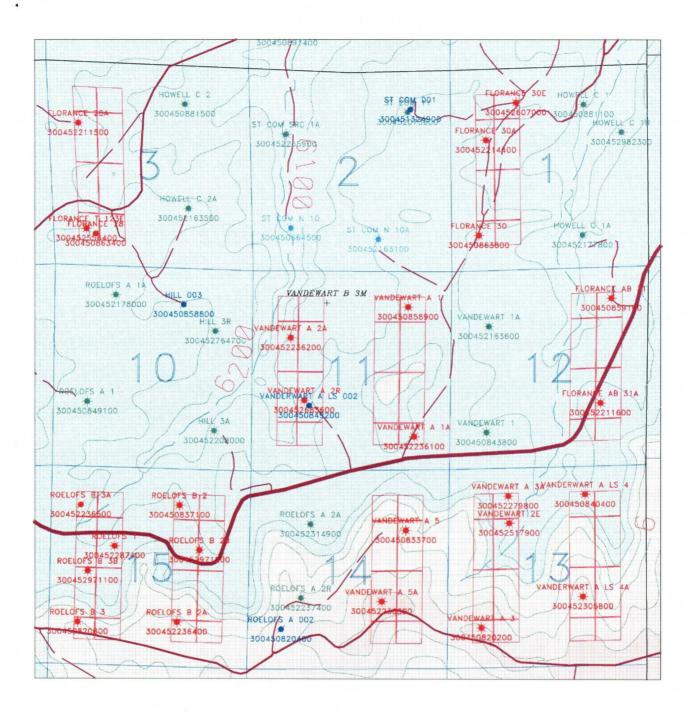

Topographical obstructions within the legal drilling area are sever terrain - rough sloping terrain, BLM RMP Resource Management Area, and the proximity of the location to the NIPI irrigation tunnel. To aid in your review attached is a C-102 Well Location Plat showing the well location, a topographical map (APD Map # 1), and a 9 section plat showing the offset wells and operators.

#### WELL SYMBOL LEGEND

- Active Well
- Abandoned Well
- Inactive Prior Year COLOR LEGEND
- BP America Production Co. Burlington Operated Conoco Operated

Phillips Operated Other Co. Operated

Special Well Legend

- 2002 Drilled Location
- + 2003 Proposed Location

BP America Production Company Houston, Texas

San Juan Basin

29N 8W Section 11 9 Section Dakota Wells

| DRAHING |                  |                  |
|---------|------------------|------------------|
| SCALE   | DRAMN C. SACKETT | DATE 13-DEC-2002 |