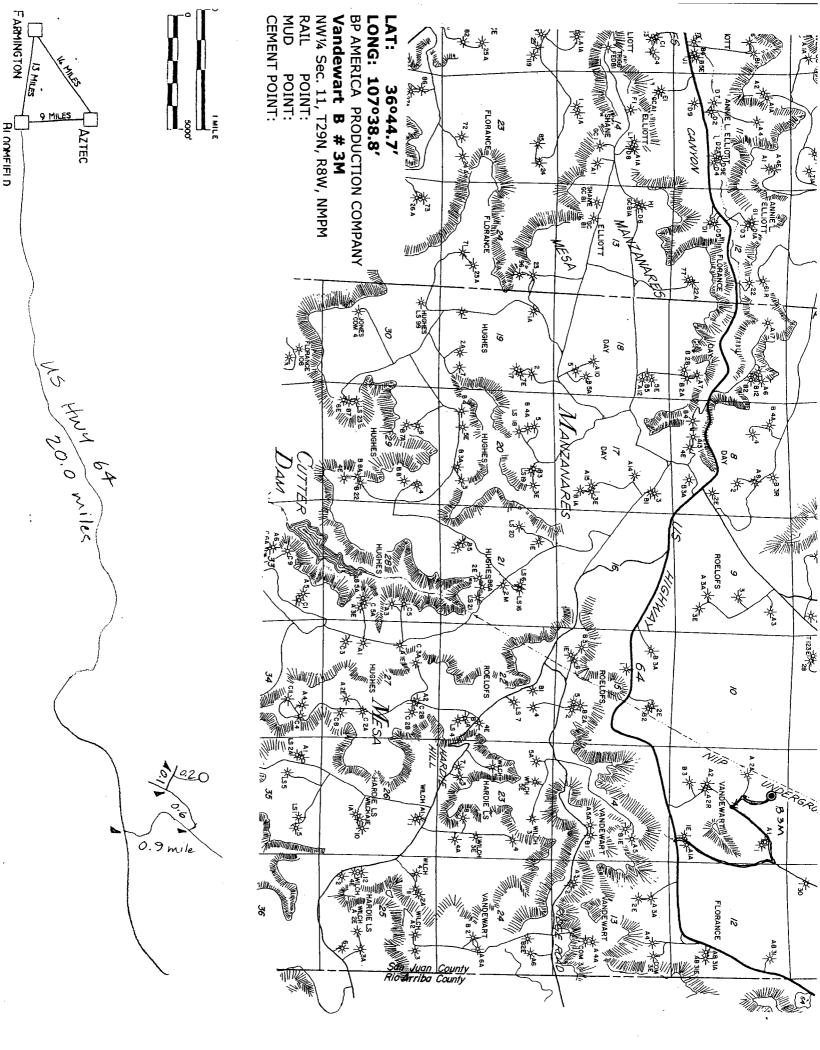

Topographical obstructions within the legal drilling area are sever terrain - rough sloping terrain, BLM RMP Resource Management Area, and the proximity of the location to the NIPI irrigation tunnel. To aid in your review attached is a C-102 Well Location Plat showing the well location, a topographical map (APD Map # 1), and a 9 section plat showing the offset wells and operators.

#### WELL SYMBOL LEGEND

- Active Well
- Abandoned Well
- Inactive Prior Year COLOR LEGEND
- BP America Production Co. Burlington Operated Conoco Operated

Phillips Operated Other Co. Operated

Special Well Legend

- 2002 Drilled Location
- + 2003 Proposed Location

BP America Production Company Houston, Texas

San Juan Basin

29N 8W Section 11 9 Section Dakota Wells

| DRAHING |                  |                  |
|---------|------------------|------------------|
| SCALE   | DRAMN C. SACKETT | DATE 13-DEC-2002 |