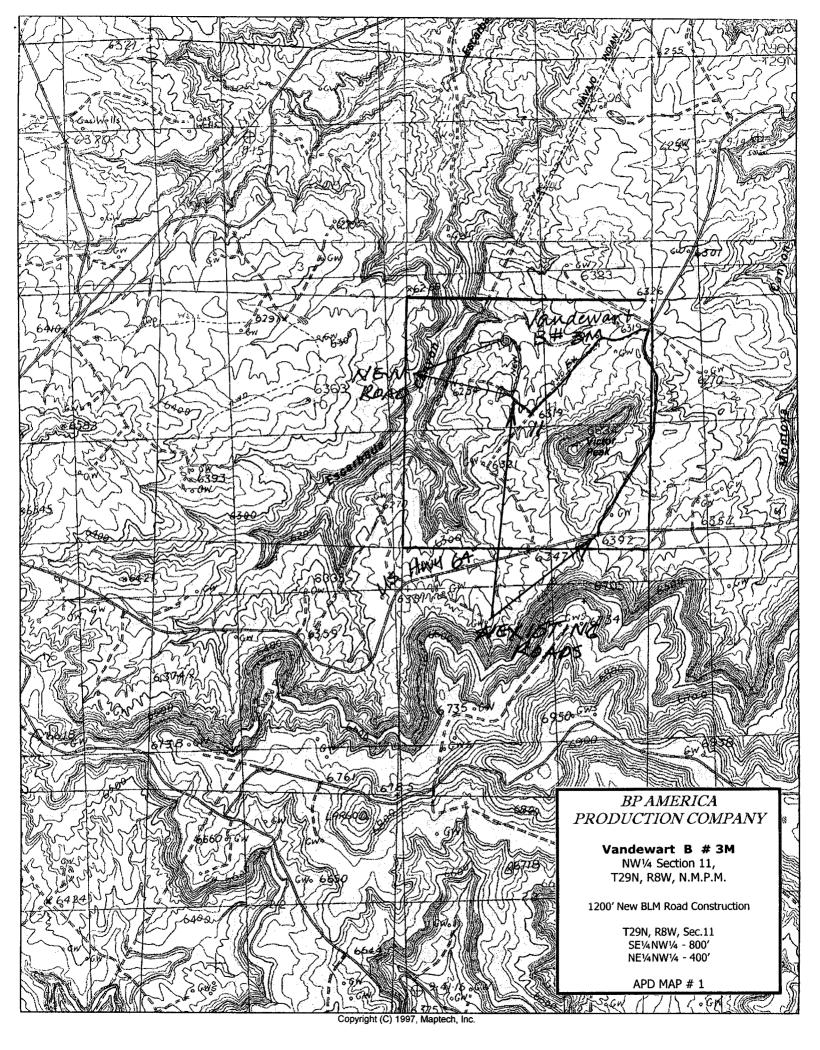

Topographical obstructions within the legal drilling area are sever terrain - rough sloping terrain, BLM RMP Resource Management Area, and the proximity of the location to the NIPI irrigation tunnel. To aid in your review attached is a C-102 Well Location Plat showing the well location, a topographical map (APD Map # 1), and a 9 section plat showing the offset wells and operators.