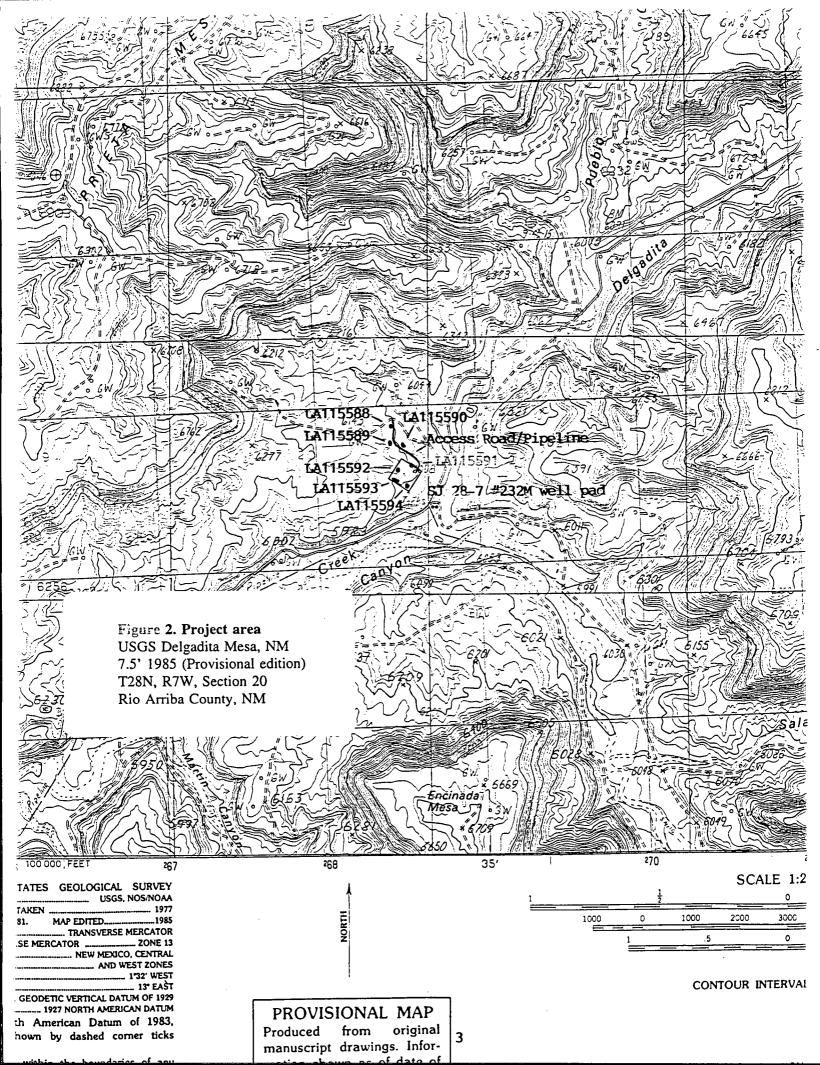

Figure 2 is a second topo map showing the same survey area as Figure 2a and the identification of seven new sites as recorded in the LAC Report 9642d. Although surrounded by numerous small sites a well location was agreed upon with the BLM at the above proposed location. Also attached is a copy of a letter from the La Plata Archaeological Consultants documenting their process of attempting to find a usable location in the SE/4 of Section 20. As the letter notes, it was the opinion of the archaeologists that this was the only possible location that would be feasible and acceptable to the BLM.