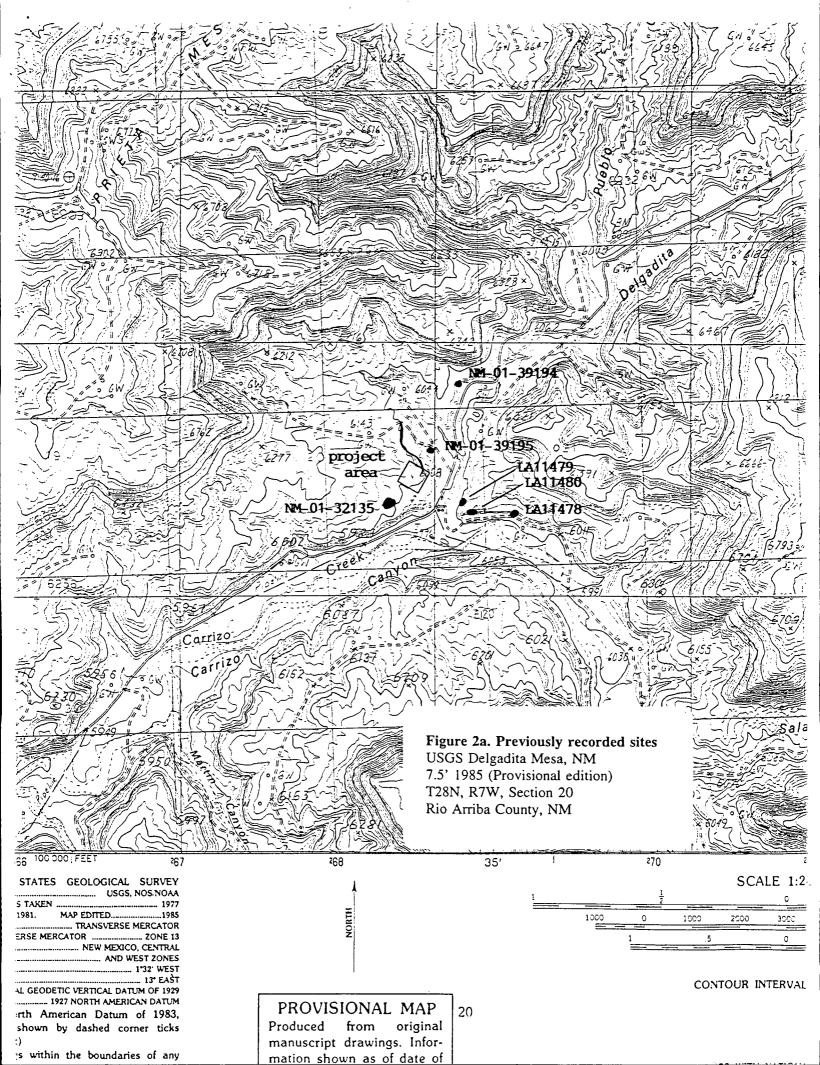

Figure 2a is a topo map showing previously recorded archaeological sites and topographical features in the area. This plat shows that S/2 of the SE/4 of Section 20 is dominated by the Carrizo Creek and Carrizo Canyon. A large site (NM-01-32135) overlaps the most feasible standard location area just to the north of the canyon rim. Therefore, efforts to stake in this vicinity were abandoned. The Project Survey Area was then moved to the north as shown on the Figure 2a.

Figure 2 is a second topo map showing the same survey area as Figure 2a and the identification of seven new sites as recorded in the LAC Report 9642d. Although surrounded by numerous small sites a well location was agreed upon with the BLM at the above proposed location. Also attached is a copy of a letter from the La Plata Archaeological Consultants documenting their process of attempting to find a usable location in the SE/4 of Section 20. As the letter notes, it was the opinion of the archaeologists that this was the only possible location that would be feasible and acceptable to the BLM.