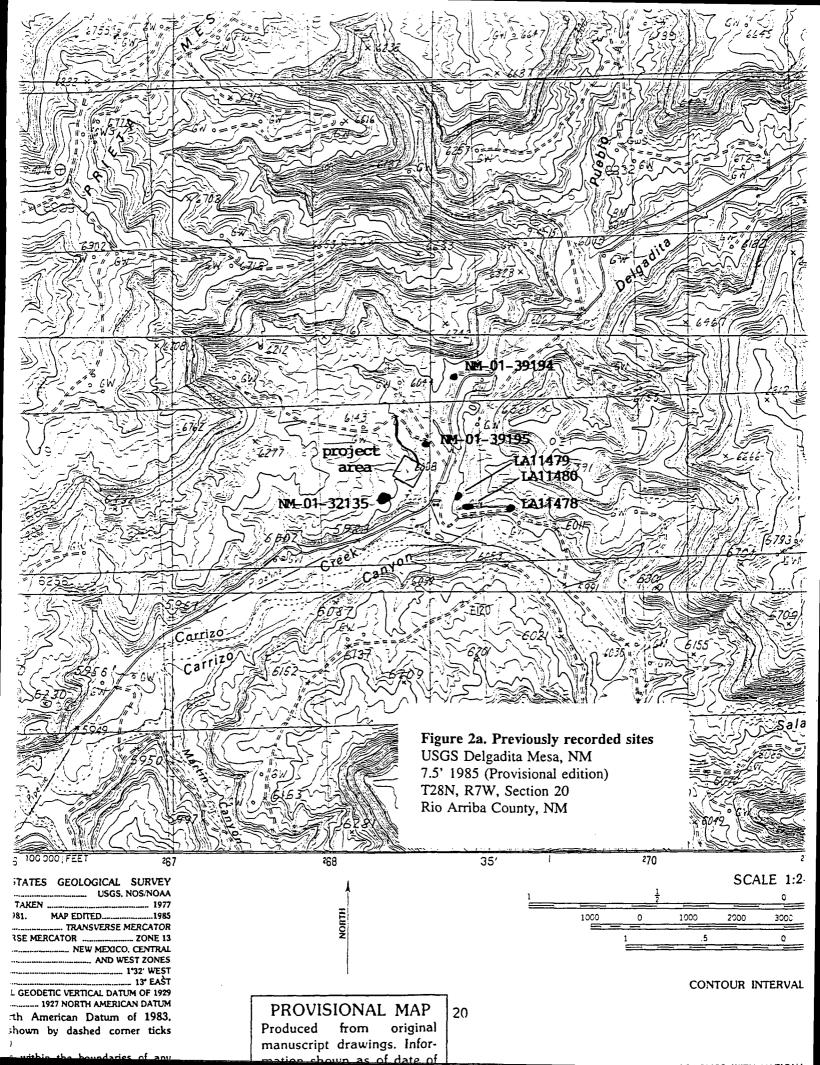

Figure 2a is a topo map showing previously recorded archaeological sites and topographical features in the area. This plat shows that S/2 of the SE/4 of Section 20 is dominated by the Carrizo Creek and Carrizo Canyon. A large site (NM-01-32135) overlaps the most feasible standard location area just to the north of the canyon rim. Therefore, efforts to stake in this vicinity were abandoned. The Project Survey Area was then moved to the north as shown on the Figure 2a.