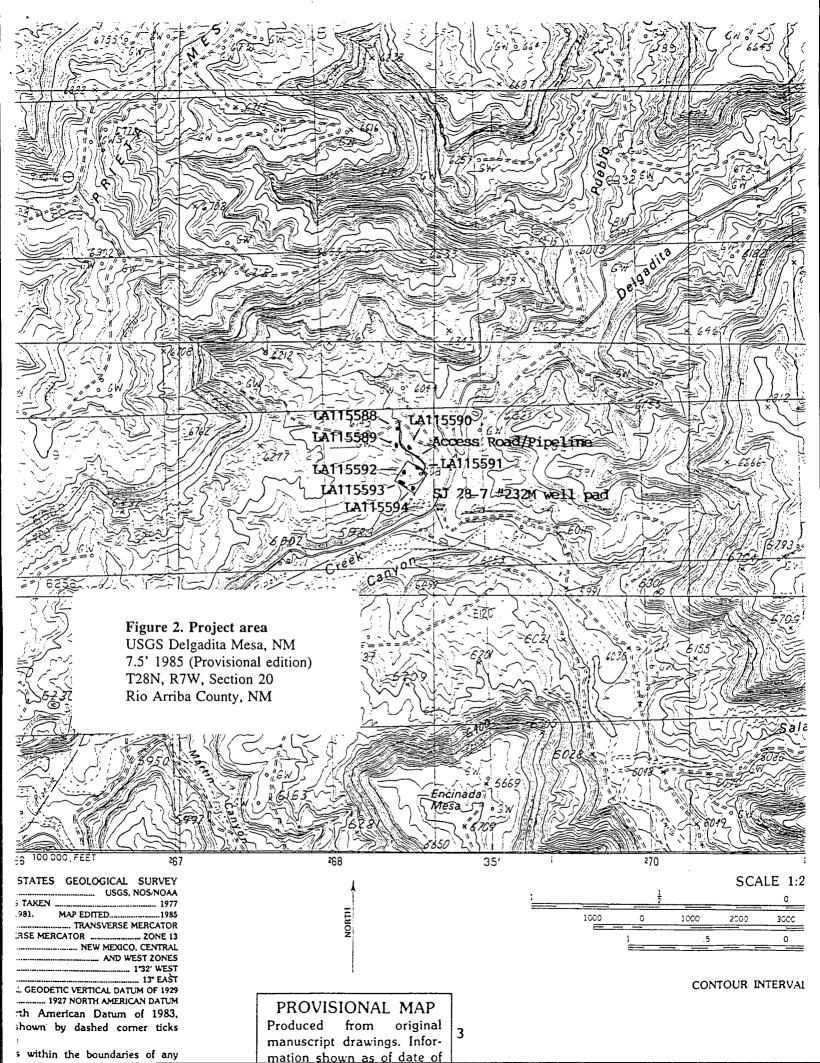

Figure 2 is a second topo map showing the same survey area as Figure 2a and the identification of seven new sites as recorded in the LAC Report 9642d. Although surrounded by numerous small sites a well location was agreed upon with the BLM at the above proposed location. Also attached is a copy of a letter from the La Plata Archaeological Consultants documenting their process of attempting to find a usable location in the SE/4 of Section 20. As the letter notes, it was the opinion of the archaeologists that this was the only possible location that would be feasible and acceptable to the BLM.