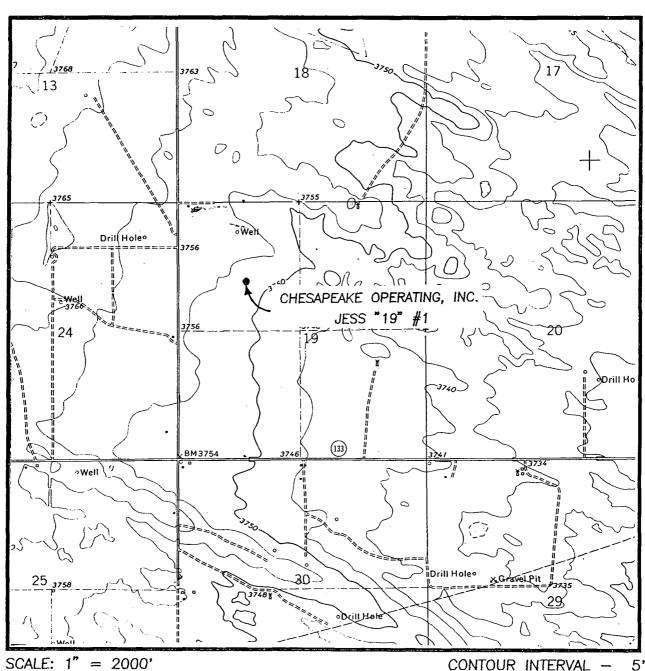

# LOCATION VERIFICATION MAP

SCALE: 1'' = 2000'

HUMBLE CITY NW, N.M.

CONTOUR INTERVAL -

| SEC19       | IWP. 16-S RGE. 38-E      |  |
|-------------|--------------------------|--|
| SURVEY      | N.M.P.M.                 |  |
| COUNTY      | LEA                      |  |
| DESCRIPTION | ON 1650' FNL & 1360' FWL |  |
| ELEVATION   | 3754'                    |  |
|             | CHESAPEAKE OPERATING,    |  |
| LEASE       | JESS "19"                |  |
| U.S.G.S. To | OPOGRAPHIC MAP           |  |

JOHN WEST ENGINEERING HOBBS, NEW MEXICO (505) 393-3117