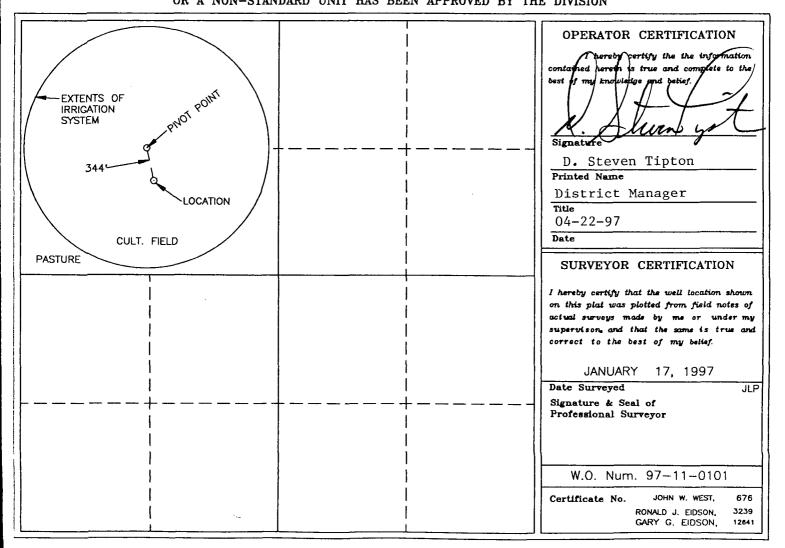

#### WELL LOCATION AND ACREAGE DEDICATION PLAT

| API Number     |           |              |                        | Pool Code |                | Pool Name        |               |                |        |  |  |
|----------------|-----------|--------------|------------------------|-----------|----------------|------------------|---------------|----------------|--------|--|--|
|                |           |              |                        |           | Wi1            | dcat             |               |                |        |  |  |
| Property Code  |           |              |                        |           | Property Nan   | ne               |               | Well Num       | iber   |  |  |
|                | 1         |              |                        | 1         |                |                  |               |                |        |  |  |
| OGRID No.      |           |              |                        |           | Elevation      |                  |               |                |        |  |  |
| į              |           |              |                        | CHESAF    | 3754           |                  |               |                |        |  |  |
|                |           |              |                        |           | Surface Loc    | ation            |               |                |        |  |  |
| UL or lot No.  | Section   | Township     | Range                  | Lot Idn   | Feet from the  | North/South line | Feet from the | East/West line | County |  |  |
| F              | 19        | 16 S         | S 38 E 1650 NORTH 1360 |           |                |                  | WEST          | LEA            |        |  |  |
|                |           |              | Bottom                 | Hole Loc  | ation If Diffe | erent From Sur   | face          | <u> </u>       |        |  |  |
| UL or lot No.  | Section   | Township     | Range                  | Lot Idn   | Feet from the  | North/South line | Feet from the | East/West line | County |  |  |
|                |           |              |                        |           |                |                  |               |                |        |  |  |
| Dedicated Acre | s Joint o | or Infill Co | nsolidation            | Code Or   | der No.        | 1                | L             | <u></u>        | J      |  |  |

NO ALLOWABLE WILL BE ASSIGNED TO THIS COMPLETION UNTIL ALL INTERESTS HAVE BEEN CONSOLIDATED OR A NON-STANDARD UNIT HAS BEEN APPROVED BY THE DIVISION

DISTRICT I P.O. Box 1980, Hobbs, NM 86241-1980