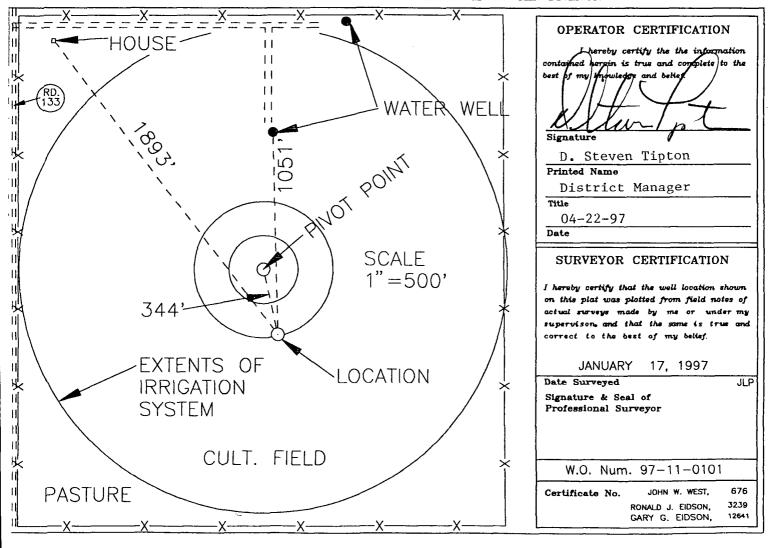

#### WELL LOCATION AND ACREAGE DEDICATION PLAT

| API Number         |               |                         |               |      | Pool Code Wildcat |             |             |                              |                      |                                                                     | Pool Name                                                                                                   |                            |  |  |  |
|--------------------|---------------|-------------------------|---------------|------|-------------------|-------------|-------------|------------------------------|----------------------|---------------------------------------------------------------------|-------------------------------------------------------------------------------------------------------------|----------------------------|--|--|--|
| Property (         | <b>.</b>      | Property Name JESS "19" |               |      |                   |             |             |                              | Well Num             | ber                                                                 |                                                                                                             |                            |  |  |  |
| OGRID No           |               | CHE                     | ESAF          | -    | oper              | ATING, INC. |             | Elevation<br>3754            |                      |                                                                     |                                                                                                             |                            |  |  |  |
|                    |               |                         |               |      |                   | Surfac      | e Loca      | ation                        |                      |                                                                     |                                                                                                             |                            |  |  |  |
| UL or lot No.      | Section<br>19 | Township<br>16 S        | Range<br>38 E | Lot  | Idn               | Feet fro    |             |                              |                      | Feet from the Kast/West line 1360 WEST                              |                                                                                                             | County<br>LEA              |  |  |  |
|                    |               |                         | _1,_,         | Hole | Loc               |             |             | rent From Sui                | rfac                 |                                                                     | 1                                                                                                           |                            |  |  |  |
| UL or lot No.      | Section       | Township                | Range         | Lot  |                   | Feet fro    |             | North/South line             | <del></del>          | eet from the                                                        | East/West line                                                                                              | County                     |  |  |  |
|                    |               | _                       |               |      |                   |             |             | ,                            |                      |                                                                     | ,                                                                                                           | ,                          |  |  |  |
| Dedicated Acres    | Joint or      | r Infill C              | onsolidation  | Code | Orc               | ler No.     |             |                              |                      | <del></del>                                                         | I                                                                                                           |                            |  |  |  |
| 40                 |               |                         | ~~~           |      |                   |             |             |                              |                      |                                                                     |                                                                                                             |                            |  |  |  |
| NO ALLO            | WABLE W       |                         |               |      |                   |             |             | NTIL ALL INTE<br>APPROVED BY |                      |                                                                     | EEN CONSOLIDA                                                                                               | ATED                       |  |  |  |
|                    |               |                         |               |      |                   |             | <del></del> |                              | $\overline{\exists}$ | OPERATO                                                             | OR CERTIFICAT                                                                                               | TION                       |  |  |  |
| LOT 1<br>36.10 AC. | 1860          | 000                     |               |      |                   |             |             |                              |                      | contained peref                                                     | n certify the the in in is true and control whide and belief.                                               |                            |  |  |  |
| LOT 2<br>36.11 AC  | DT 2          |                         |               |      |                   | -           |             | :                            |                      | District Title 04-22-97 Date                                        | Manager                                                                                                     | ion                        |  |  |  |
| LOT 3<br>36.11 AC  |               |                         |               |      |                   |             |             |                              |                      | on this plat we<br>actual surveys<br>supervison an<br>correct to th | that the well locati<br>as plotted from field<br>made by me or<br>al that the same is<br>a best of my belie | notes of under my true and |  |  |  |
| LOT 4<br>36.12 AC. |               |                         |               |      |                   | _ <u>_</u>  | <br> +-     |                              |                      | Certificate N                                                       |                                                                                                             | 101                        |  |  |  |