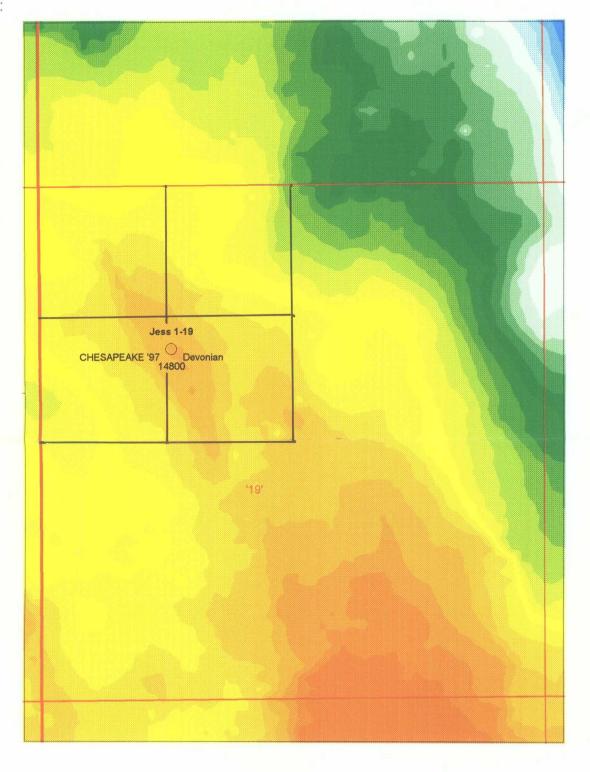

# Administrative Application of Chesapeake Oil Company Page 2

- (5) For geologic reasons and based upon 3-D seismic interpretations, the subject well is to be drilled at an unorthodox well location so that it is located at the point of greatest potential structural height with reservoir characteristics not available at the closest standard location:
  - (a) Geologic narrative, Exhibit 3
  - (b) geologic structure map Exhibit 4
  - (c) geologic cross section, Exhibit 5
- (7) Chesapeake's geologic conclusion is that a well drilled at the closest standard location would place the well in an unfavorable position in the Devonian and Strawn formations which will substantially increase the risk of a non-commercial well while the proposed unorthodox well location has the best opportunity of encountering a productive reservoir.

UNORTHODOX WELL LOCATION APPLICATION

JESS 1-19 T16S-R38E

1,650' FNL & 1,360' FWL

Lea County, New Mexico

An unorthodox location is requested to insure Chesapeake the highest probability of discovering productive Strawn and Devonian reservoirs in the same wellbore. Our 3D seismic survey over the subject area suggests we have the opportunity to find both reservoirs in an optimally stacked structural attitude at the proposed location, provided we are granted the flexibility to locate the well as requested.

The failed Strawn tests in the immediate area have encountered water wet reservoir suggesting the necessity for four way closure. The attached time structure map on the Strawn formation exhibits the required four way closure. In order to obtain the most advantageous structural position, an unorthodox location is required. The Devonian time structure mimics the Strawn structure and, hence, the desire to test the Devonian as well with this wellbore.