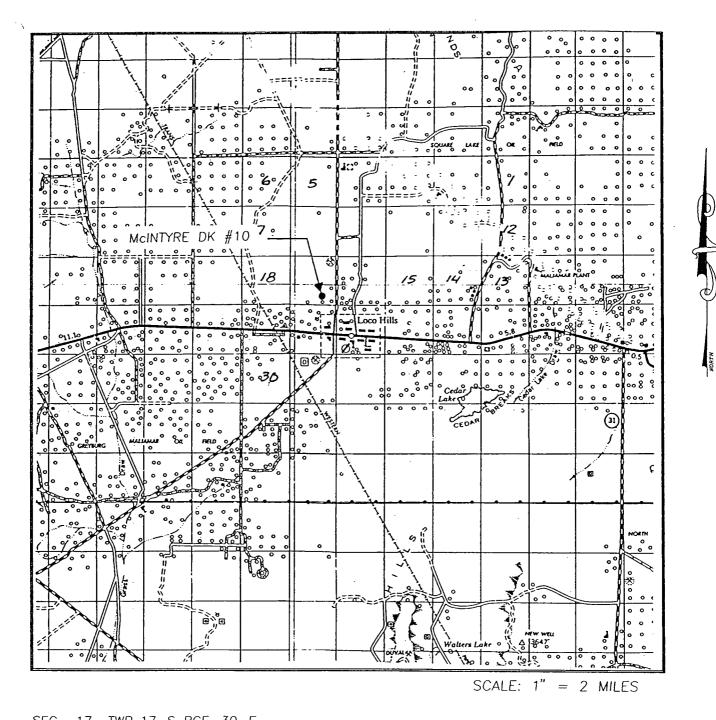

O VICINITY MAP

SEC. <u>17</u> TWP.<u>17–S</u> RGE.<u>30–E</u> SURVEY N.M.P.M. COUNTY EDDY DESCRIPTION <u>990'</u> FSL & 1610' FEL ELEVATION <u>3671</u> OPERATOR MACK ENERGY CORPORATION

LEASE MCINTYRE DK

# LOCATION VERIFICATION MAP

SCALE: 1'' = 2000'

SEC. <u>17</u> TWP.<u>17-S</u> RGE.<u>30-E</u>

SURVEY N.M.P.M.

COUNTY EDDY

DESCRIPTION 990' FSL & 1610' FEL

ELEVATION 3671

OPERATOR MACK ENERGY CORPORATION

LEASE MCINTYRE DK

U.S.G.S. TOPOGRAPHIC MAP LOCO HILLS, RED LAKE SE, N.M. CONTOUR INTERVAL: LOCO HILLS – 10' RED LAKE SE – 10'