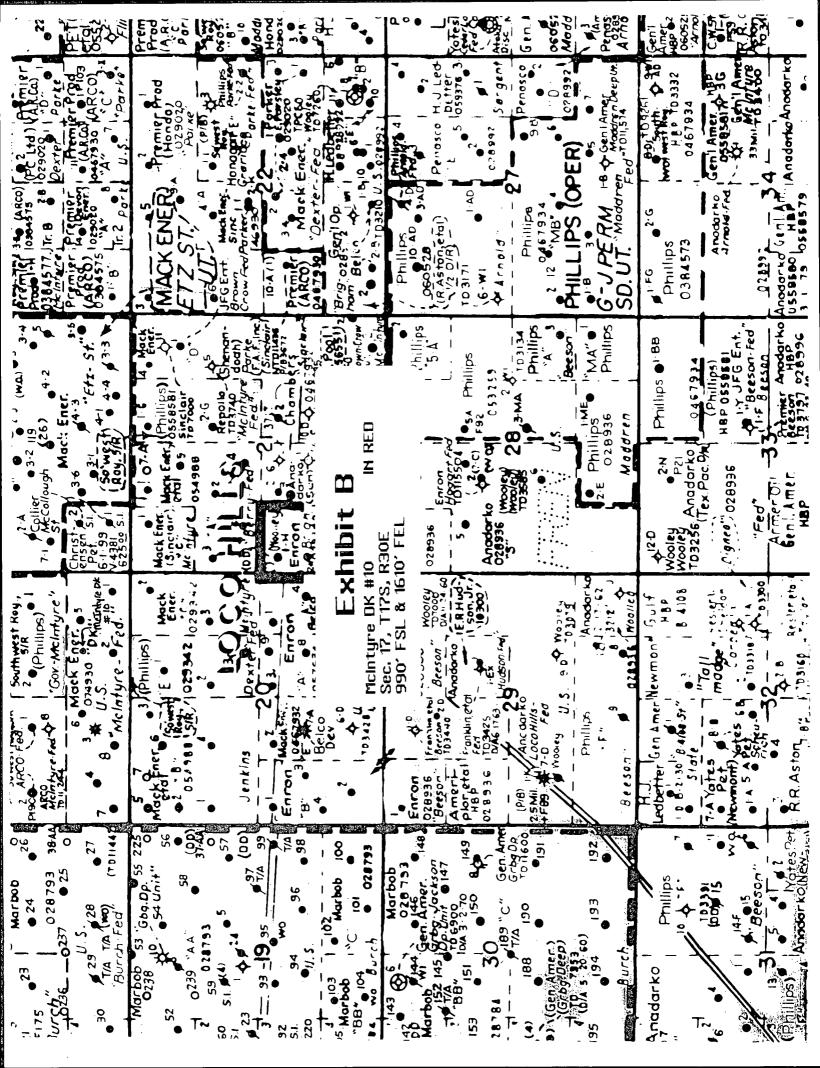

*B.)* A plat showing the proposed unorthodox locations, the respective proration units, and the offsetting proration units (Exhibit B).

C.) A map showing the reason for the unorthodox location, the original location would have fallen under the existing power lines (Exhibit C).

Because of our desire to drill this well in a timely manner, we also request your approval be expedited. The well location and legal description is as follows:

McIntyre DK #10 990 FSL & 1610 FEL Sec. 17-T17S-R30E Eddy County, New Mexico