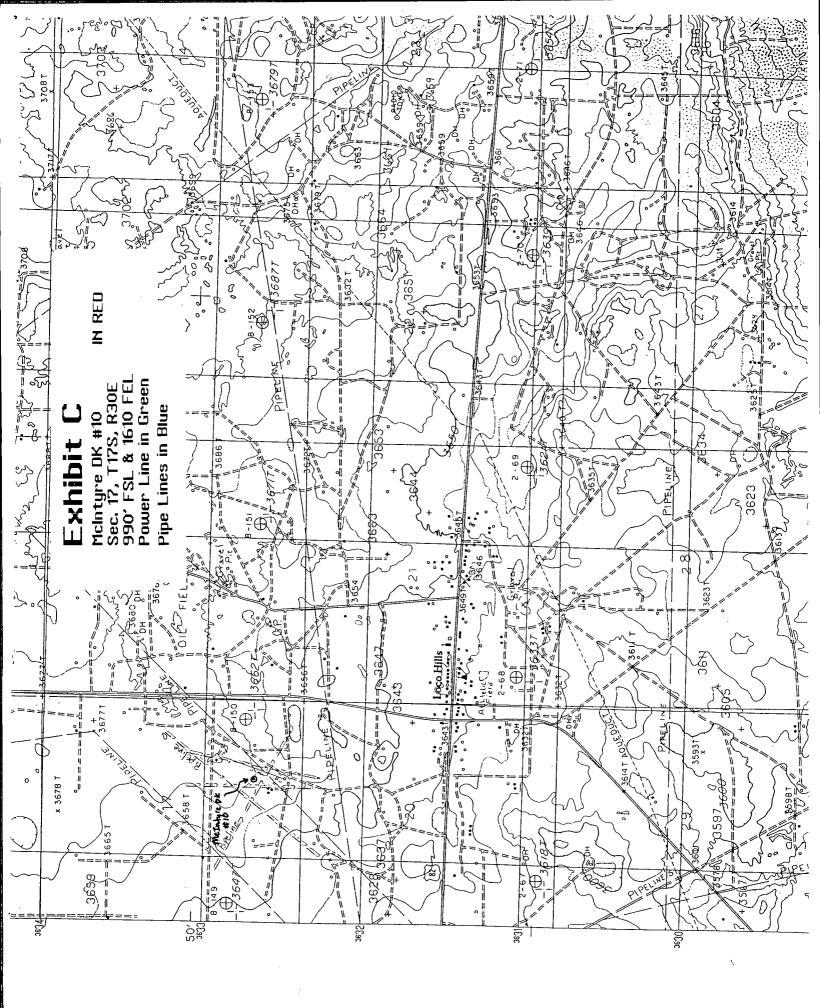

*B.)* A plat showing the proposed unorthodox locations, the respective proration units, and the offsetting proration units (Exhibit B).

C.) A map showing the reason for the unorthodox location, the original location would have fallen under the existing power lines (Exhibit C).

Because of our desire to drill this well in a timely manner, we also request your approval be expedited. The well location and legal description is as follows:

McIntyre DK #10 990 FSL & 1610 FEL Sec. 17-T17S-R30E Eddy County, New Mexico