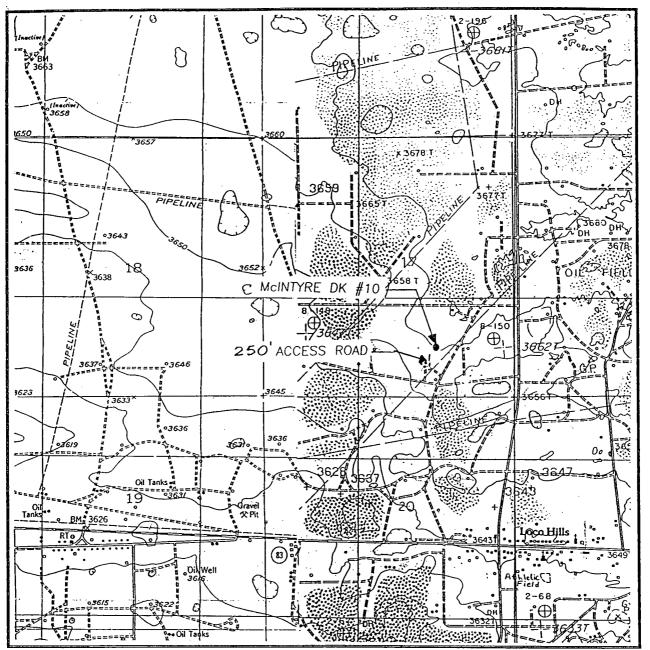

Because of our desire to drill this well in a timely manner, we also request your approval be expedited. The well location and legal description is as follows:

McIntyre DK #10 990 FSL & 1610 FEL Sec. 17-T17S-R30E Eddy County, New Mexico

*B.)* A plat showing the proposed unorthodox locations, the respective proration units, and the offsetting proration units (Exhibit B).

C.) A map showing the reason for the unorthodox location, the original location would have fallen under the existing power lines (Exhibit C).

O VICINITY MAP

SEC. <u>17</u> TWP.<u>17–S</u> RGE.<u>30–E</u> SURVEY N.M.P.M. COUNTY EDDY DESCRIPTION <u>990'</u> FSL & 1610' FEL ELEVATION <u>3671</u> OPERATOR MACK ENERGY CORPORATION

LEASE MCINTYRE DK

# LOCATION VERIFICATION MAP

SCALE: 1'' = 2000'

SEC. <u>17</u> TWP.<u>17-S</u> RGE.<u>30-E</u>

SURVEY N.M.P.M.

COUNTY EDDY

DESCRIPTION 990' FSL & 1610' FEL

ELEVATION 3671

OPERATOR MACK ENERGY CORPORATION

LEASE MCINTYRE DK

U.S.G.S. TOPOGRAPHIC MAP LOCO HILLS, RED LAKE SE, N.M. CONTOUR INTERVAL: LOCO HILLS – 10' RED LAKE SE – 10'