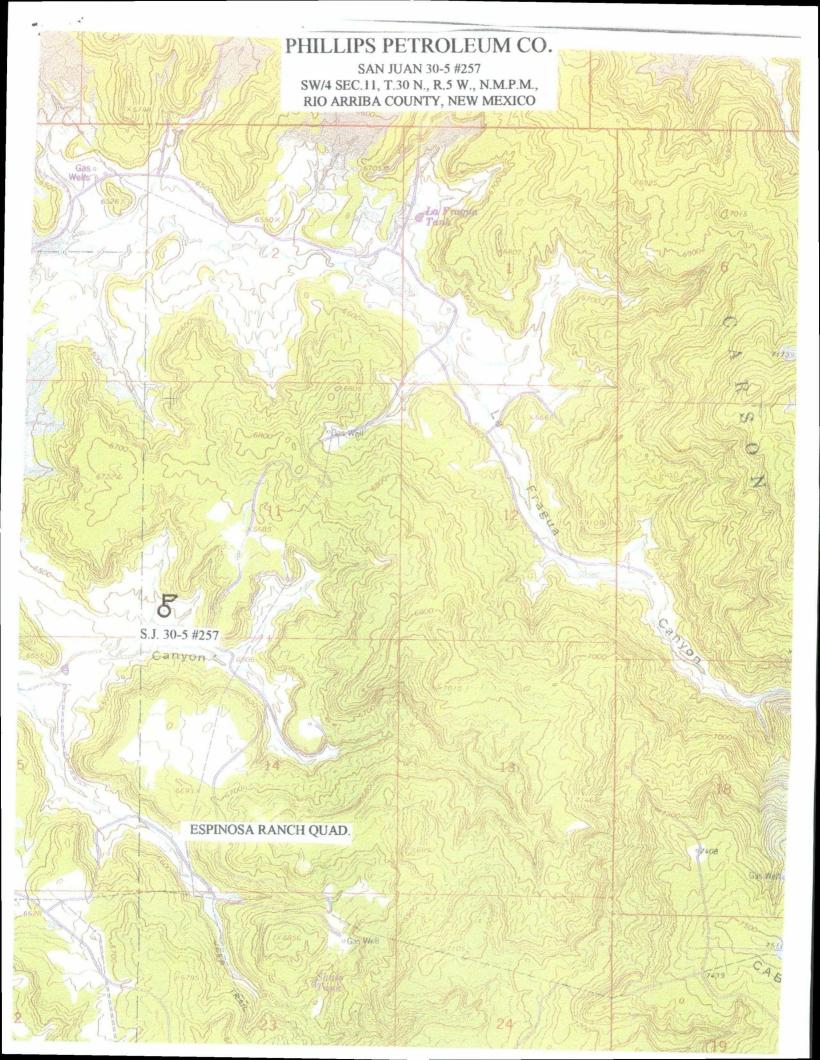

Phillips proposes to drill the #257 well at a location 550' FSL and 485' FWL of Section 11-T30N-R5W. This unorthodox location was selected at the request of the U. S. Forest Service to accommodate topographical concerns. The drillblock lands (W/2 Section 11) are located on Forest Service lands.

Enclosed is a nine section plat which shows offset operators and a topographical map. The offset operators have been furnished with a copy of this request and plats by certified letter.

Feel free to contact me if you need any further information.