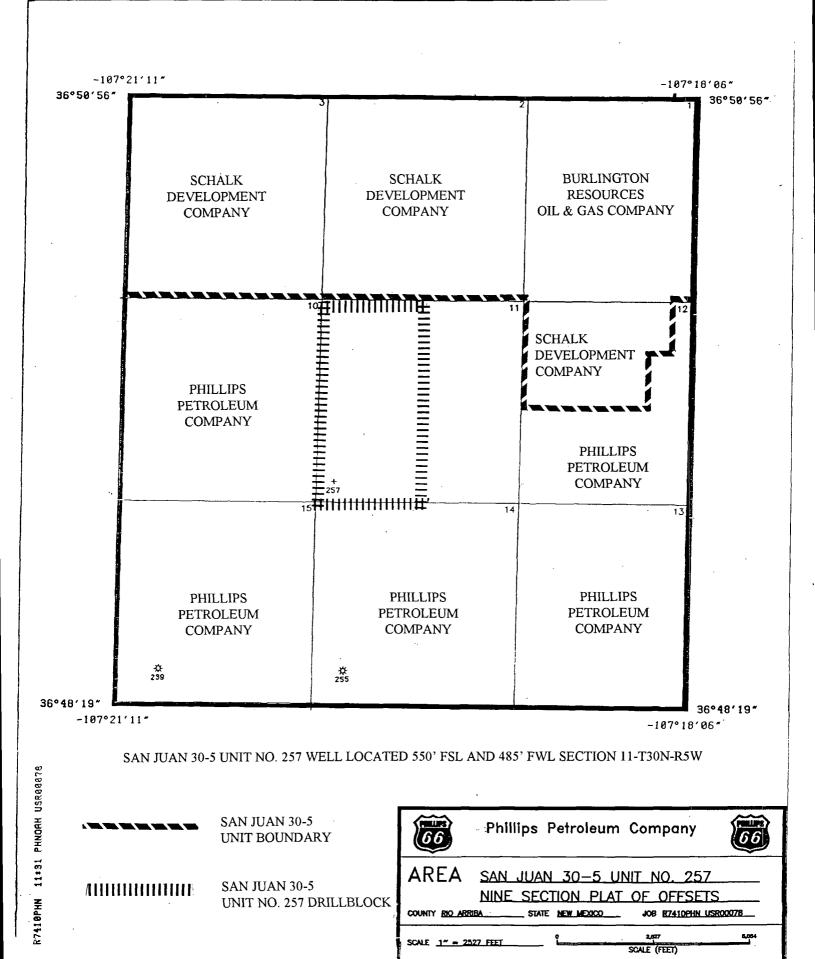

Phillips proposes to drill the #257 well at a location 550' FSL and 485' FWL of Section 11-T30N-R5W. This unorthodox location was selected at the request of the U. S. Forest Service to accommodate topographical concerns. The drillblock lands (W/2 Section 11) are located on Forest Service lands.

Enclosed is a nine section plat which shows offset operators and a topographical map. The offset operators have been furnished with a copy of this request and plats by certified letter.

Feel free to contact me if you need any further information.