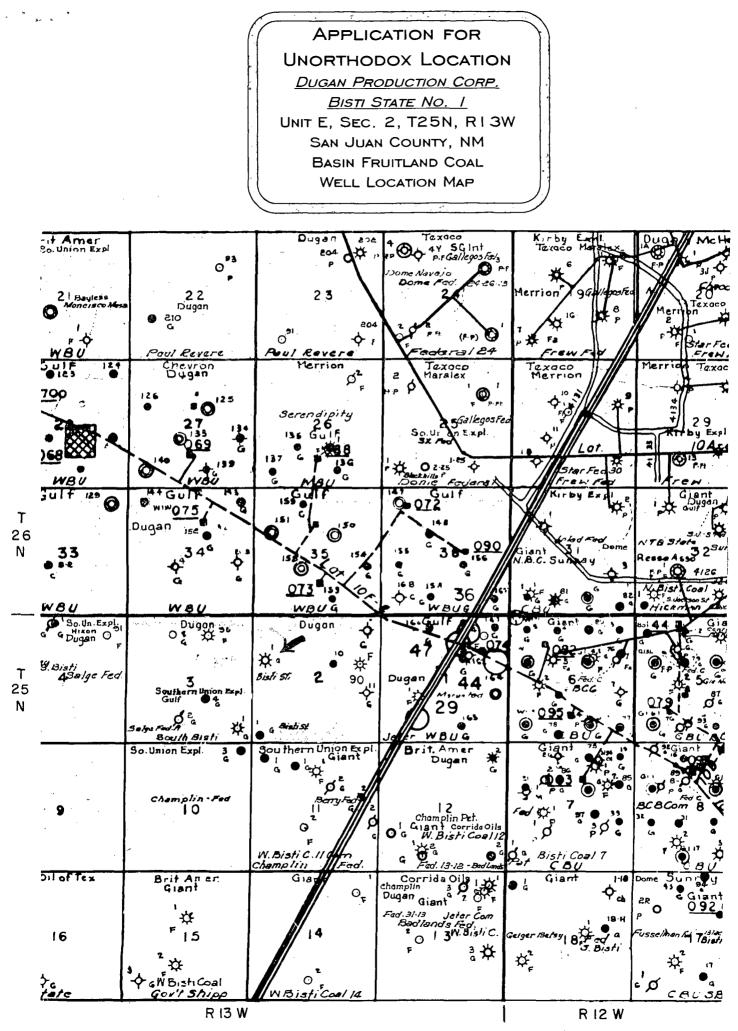

A copy of this application is being submitted to all offset operators by certified mail with a request that they furnish your office in Santa Fe a Waiver of Objection.

Attached is a well location plat showing dedicated acreage, a well location map and a map showing all offsetting operators.