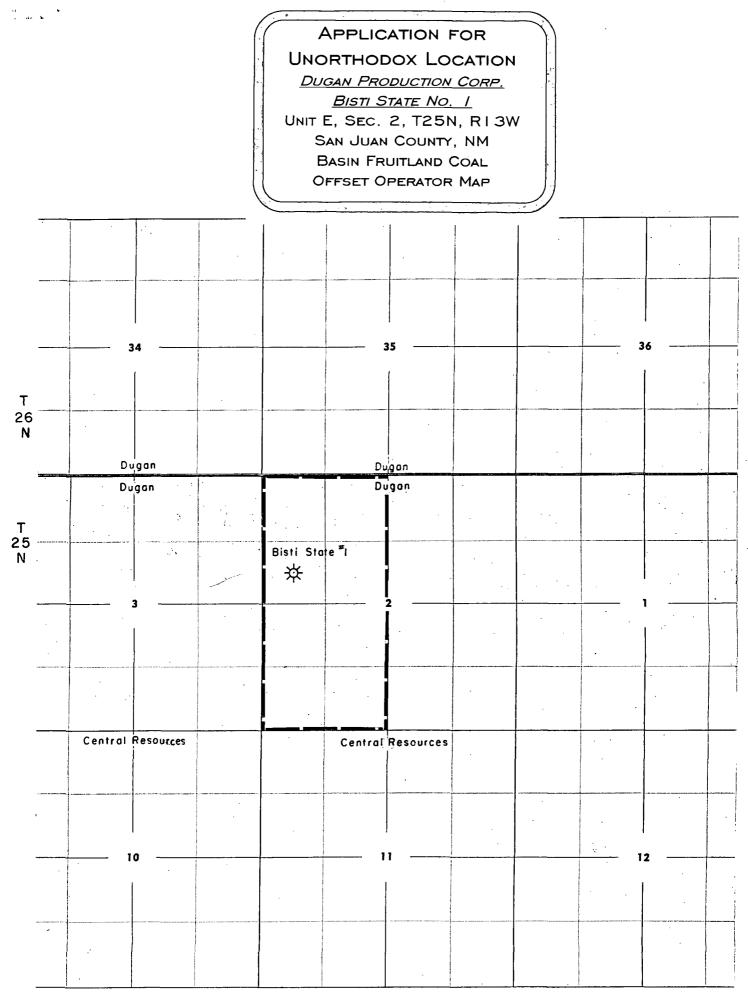

A copy of this application is being submitted to all offset operators by certified mail with a request that they furnish your office in Santa Fe a Waiver of Objection.

Attached is a well location plat showing dedicated acreage, a well location map and a map showing all offsetting operators.