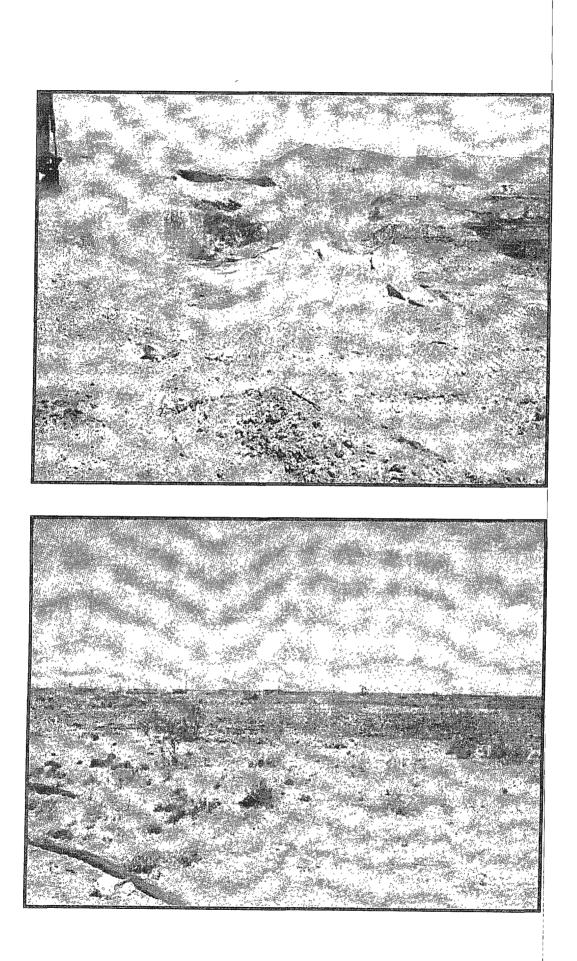

#### IV. Work Performed

On April 30, 2008 SESI began remediation of the contaminated areas according to the approved workplan dated February 8, 2008. The entire spill area was excavated to a depth of 4'. Approximately 3,400 cubic yards of soil were transported to Lea Land, an NMOCD approved facility, for disposal. The bottom of the excavation was then lined with a 20-mil impervious liner to prevent and further migration of contamination left in place. The entire area was then backfilled using like soils and contoured to grade. Windrows were also installed to help with re-vegetation and the area was reseeded.

### Appendix A Site Photos

William States and Sta ÈÈÉ (de la compañía de la compañía d CARAGE !! dhi.)