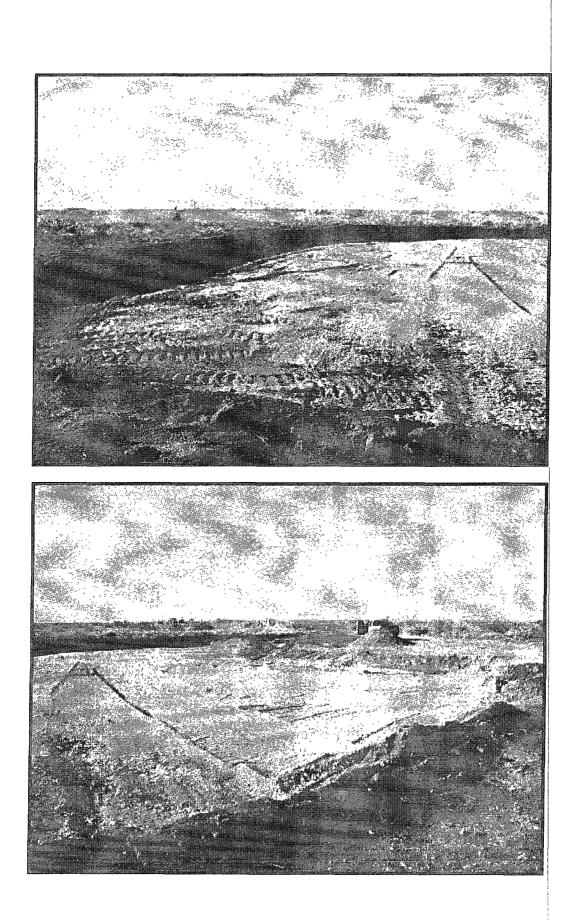

#### IV. Work Performed

On April 30, 2008 SESI began remediation of the contaminated areas according to the approved workplan dated February 8, 2008. The entire spill area was excavated to a depth of 4'. Approximately 3,400 cubic yards of soil were transported to Lea Land, an NMOCD approved facility, for disposal. The bottom of the excavation was then lined with a 20-mil impervious liner to prevent and further migration of contamination left in place. The entire area was then backfilled using like soils and contoured to grade. Windrows were also installed to help with re-vegetation and the area was reseeded.

### Appendix A Site Photos

William States and Sta ÈÈÉ (de la compañía de la compañía d CARAGE !! dhi.)