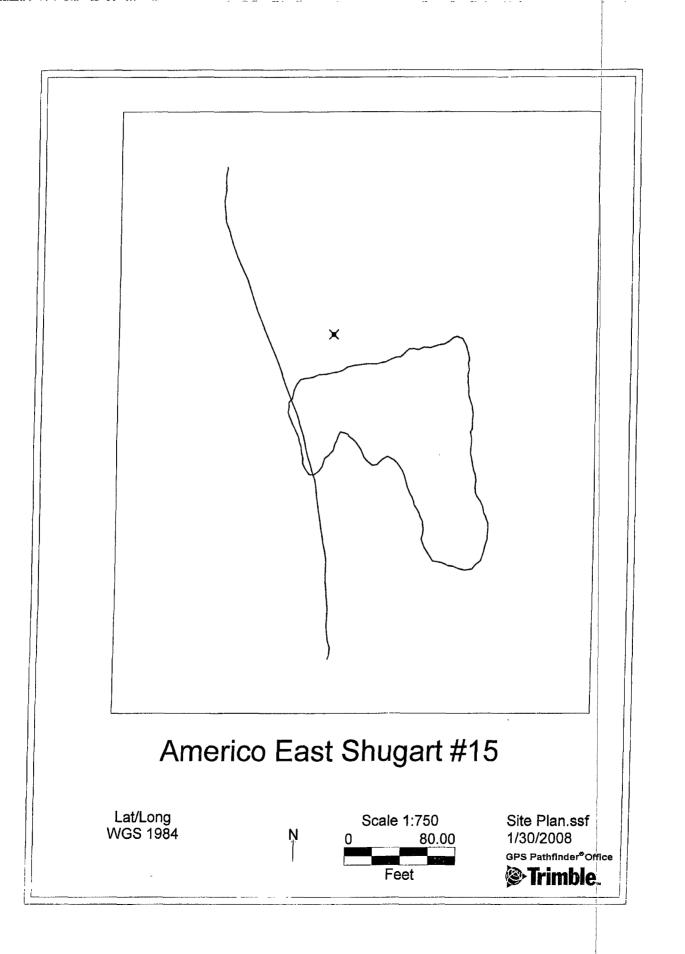

d workplan dated February 8, 2008. The entire spill area was excavated to a depth of 4'. Approximately 3,400 cubic yards of soil were transported to Lea Land, an NMOCD approved facility, for disposal. The bottom of the excavation was then lined with a 20-mil impervious liner to prevent and further migration of contamination left in place. The entire area was then backfilled using like soils and contoured to grade. Windrows were also installed to help with re-vegetation and the area was reseeded.

#### V. Closure Plan

It is requested that the spill report will be closed with no further remediation required.

#### VI. Figures & Appendices

Figure 1 – Vicinity Map Figure 2 – Site Plan Appendix A – Analytical Results Appendix B – Site Photos

# Figure 1 Vicinity Map



## Figure 2 Site Plan



### Appendix A Site Photos





















William States and Sta ÈÈÉ (de la compañía de la compañía d CARAGE !! dhi.)