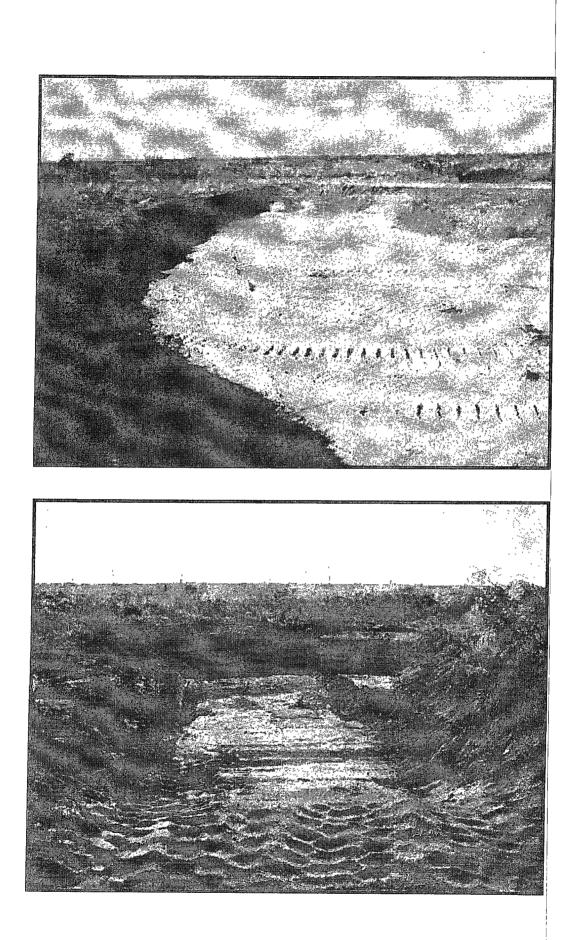

#### II. Background

Safety and Environmental Solutions, Inc. (SESI) was engaged by Americo Energy Resources to perform cleanup services at the East Shugart Unit #15 spill site. This is an injection well site, in which the supply line ruptured, releasing 150 barrels of primarily produced water. A vacuum truck was utilized to remove the standing fluids.

#### IV. Work Performed

On April 30, 2008 SESI began remediation of the contaminated areas according to the approved workplan dated February 8, 2008. The entire spill area was excavated to a depth of 4'. Approximately 3,400 cubic yards of soil were transported to Lea Land, an NMOCD approved facility, for disposal. The bottom of the excavation was then lined with a 20-mil impervious liner to prevent and further migration of contamination left in place. The entire area was then backfilled using like soils and contoured to grade. Windrows were also installed to help with re-vegetation and the area was reseeded.