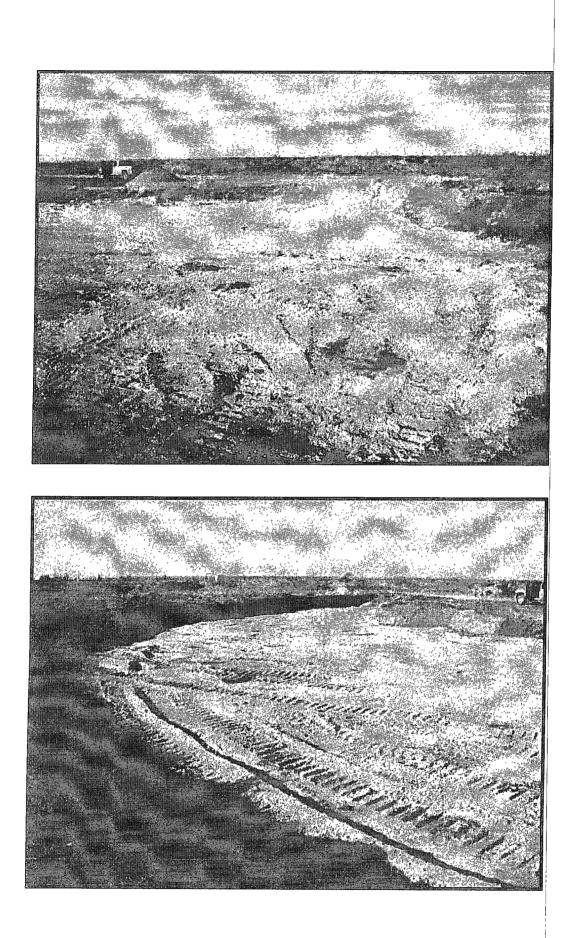

#### IV. Work Performed

On April 30, 2008 SESI began remediation of the contaminated areas according to the approved workplan dated February 8, 2008. The entire spill area was excavated to a depth of 4'. Approximately 3,400 cubic yards of soil were transported to Lea Land, an NMOCD approved facility, for disposal. The bottom of the excavation was then lined with a 20-mil impervious liner to prevent and further migration of contamination left in place. The entire area was then backfilled using like soils and contoured to grade. Windrows were also installed to help with re-vegetation and the area was reseeded.

### Appendix A Site Photos

William States and Sta ÈÈÉ (de la compañía de la compañía d CARAGE !! dhi.)