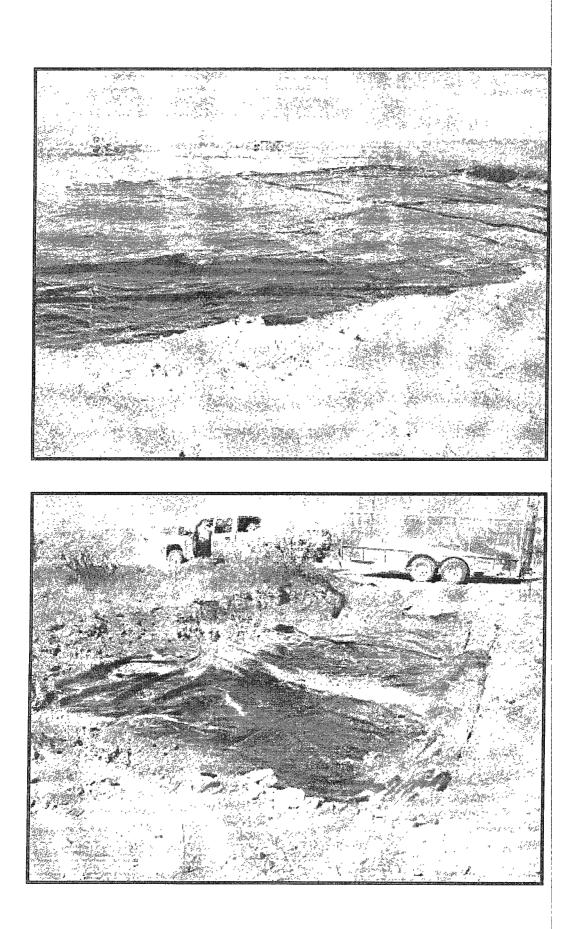

#### IV. Work Performed

On April 30, 2008 SESI began remediation of the contaminated areas according to the approved workplan dated February 8, 2008. The entire spill area was excavated to a depth of 4'. Approximately 3,400 cubic yards of soil were transported to Lea Land, an NMOCD approved facility, for disposal. The bottom of the excavation was then lined with a 20-mil impervious liner to prevent and further migration of contamination left in place. The entire area was then backfilled using like soils and contoured to grade. Windrows were also installed to help with re-vegetation and the area was reseeded.

### Appendix A Site Photos

William States and Sta ÈÈÉ (de la compañía de la compañía d CARAGE !! dhi.)