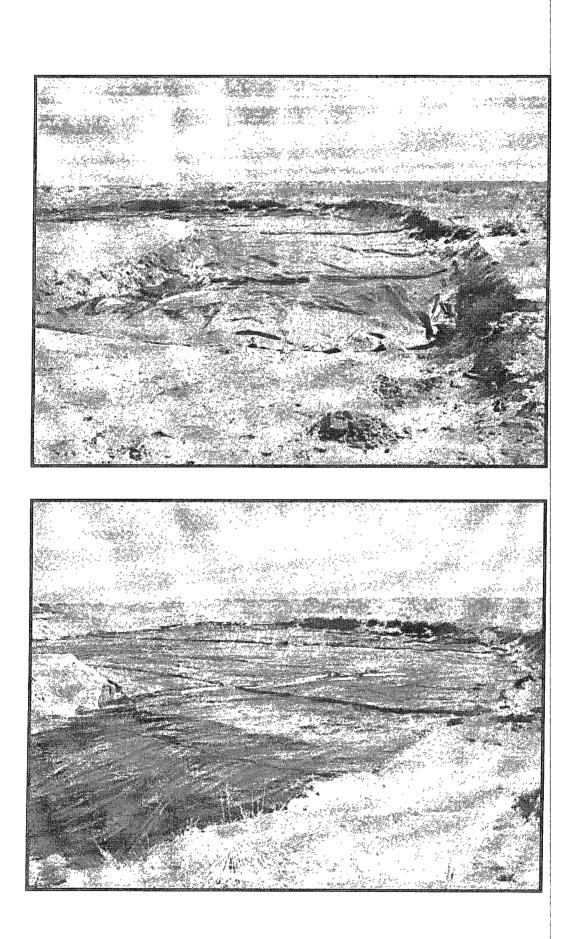

#### IV. Work Performed

On April 30, 2008 SESI began remediation of the contaminated areas according to the approved workplan dated February 8, 2008. The entire spill area was excavated to a depth of 4'. Approximately 3,400 cubic yards of soil were transported to Lea Land, an NMOCD approved facility, for disposal. The bottom of the excavation was then lined with a 20-mil impervious liner to prevent and further migration of contamination left in place. The entire area was then backfilled using like soils and contoured to grade. Windrows were also installed to help with re-vegetation and the area was reseeded.

### Appendix A Site Photos

William States and Sta ÈÈÉ (de la compañía de la compañía d CARAGE !! dhi.)