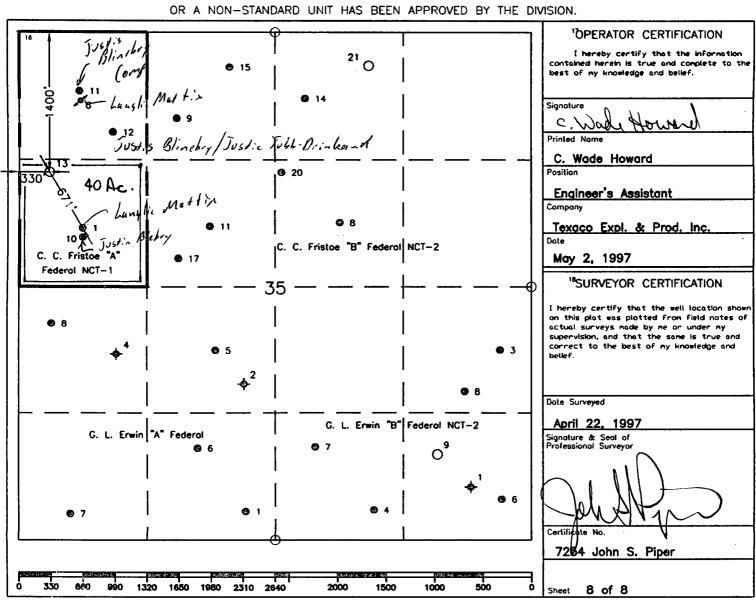

State of New Mexico
Energy and Minerals Department
Oil Conservation Division
2040 South Pacheco
Santa Fe, New Mexico 87505

Attention: Mr. Michael E. Stogner

Gentlemen:

An Exception to Rule 104 F. (2) by administrative approval, is requested for the captioned well. This well is located 1400' FNL & 330' FWL, Unit Letter "E", of Section 35, T-24-S, R-37-E.

#### WELL LOCATION AND ACREAGE DEDICATION PLAT

| API Number    | <sup>2</sup> Pool Code           | <sup>3</sup> Pool Name   |
|---------------|----------------------------------|--------------------------|
|               | Justis Blinebry & Ju             | ustis Tubb Drinkard      |
| Property Code | Property Name                    | <sup>8</sup> Well Number |
| 10942         | C. C. Fristoe "A" Federal NCT-1  | 13                       |
| OGRID No.     | <sup>8</sup> Operator Name       | <sup>9</sup> Elevation   |
| 22351         | TEXACO EXPLORATION & PRODUCTION, | INC. 3190'               |

| ™ Surface Location                               |         |               |                       |            |                         |                  |               |                |                     |  |  |  |  |  |
|--------------------------------------------------|---------|---------------|-----------------------|------------|-------------------------|------------------|---------------|----------------|---------------------|--|--|--|--|--|
| UL or lot no.                                    | Section | Township      | Ronge                 | Lot Idn    | Feet from the           | North/South line | Feet from the | East/West line | <sup>7</sup> County |  |  |  |  |  |
| E                                                | 35      | 24-S          | 37-E                  |            | 1400'                   | North            | 330'          | West           | Lea                 |  |  |  |  |  |
| " Bottom Hole Location If Different From Surface |         |               |                       |            |                         |                  |               |                |                     |  |  |  |  |  |
| UL or lot no.                                    | Section | Township      | Range                 | Lot Idn    | Feet from the           | North/South line | Feet from the | Eost/West line | <sup>7</sup> County |  |  |  |  |  |
| 12Dedicated Acres                                | 1270    | int or Infill | <sup>1</sup> Consolid | ation Code | <sup>15</sup> Order No. | <u></u>          | L             |                | L                   |  |  |  |  |  |
| 40                                               |         |               |                       |            |                         |                  |               |                |                     |  |  |  |  |  |

NO ALLOWABLE WILL BE ASSIGNED TO THIS COMPLETION UNTIL ALL INTERESTS HAVE BEEN CONSOLIDATED

| TOWN | SHI       | 2  | 45 | Sou!         | +4    | j.          | RAN                  | GE                                                | 3        | 71                   | E A             | sZ          |            | N      | IPM.                                      |             |      |     |                                       |            | 透過                                    |                                        |
|------|-----------|----|----|--------------|-------|-------------|----------------------|---------------------------------------------------|----------|----------------------|-----------------|-------------|------------|--------|-------------------------------------------|-------------|------|-----|---------------------------------------|------------|---------------------------------------|----------------------------------------|
|      |           |    |    |              |       |             | 1.4%                 | 35                                                | 87       | 1 10                 | 極               | 1           | 2.         | 徽      |                                           |             | E ME | 鱜   | 恋                                     | two        |                                       | 77.5                                   |
|      |           |    |    |              |       | , e         | 12                   | 1 144<br>10 10 10 10 10 10 10 10 10 10 10 10 10 1 |          |                      | 管室              | La          |            |        |                                           |             |      |     |                                       |            |                                       | 疆                                      |
|      |           |    |    |              |       | \$          |                      |                                                   | 1 25     | 广管                   | - 6kg           | 6.蔡         | 3          | 15. T. |                                           | 2           |      |     | · · · · · · · · · · · · · · · · · · · |            |                                       | *蹇                                     |
|      |           | :  |    |              |       | . 6.        |                      | *                                                 | 康        | 1                    |                 |             |            |        |                                           | A.C.        | ( 新  |     | To see                                | 清縣         | ()臺                                   | 整                                      |
|      |           |    |    | ·            |       |             | 492<br>A             |                                                   | <b>*</b> | 4                    | 養               | e Side      |            | 碳      |                                           | 線           |      | 部職  |                                       | ***        | -13 G                                 | 灌                                      |
|      | 1<br>7 —  |    |    | ا<br>ء       |       | 4           | \$1                  |                                                   |          | 滋養                   | 1               |             |            | 學      |                                           | 京報()<br>日内: |      | 纝   |                                       | 线          |                                       |                                        |
|      | Ĺ         |    |    |              |       | · (*        |                      | i,                                                | 沙沙       | 懂                    | 47. E           |             | 11/10      |        | 1 To   |             | 7    | 鄭   | <b>**</b>                             | 1/2        | 2                                     | 弘                                      |
|      |           |    |    |              |       | 176         | ig.                  | \$\$ *                                            | 煮        |                      |                 | 1.18        |            | £ 34;  |                                           | 7 59.       | (類   |     | 使為                                    | 。簡         | · iĝi                                 | 灌                                      |
|      |           |    |    |              |       | : 1         |                      |                                                   | 11/3     | i 摄.                 | 5 1             | 7 A<br>7 7* |            |        | 遊步                                        |             |      | 糠   |                                       |            | >源                                    | 饠                                      |
|      | 18 –      |    |    | 1 '          | 7 —   |             | 1                    | -1                                                | 6 -      | 瓊                    |                 |             | 5 —        |        |                                           | 1           | 4    | 煙   |                                       |            | 3                                     |                                        |
|      |           |    |    |              |       | 4,5         | 1 <sub>0,0</sub>     | 21.7<br>21.7                                      | 1        |                      |                 |             |            |        | i sing                                    |             |      |     |                                       | 197        | 145                                   |                                        |
|      |           |    |    |              | - 1   | AN.         | y de la serie        | i di                                              | 戀        | il Si                | 1. 大學           | T.          |            |        |                                           | 變           |      | *** | 敦                                     | 響          |                                       | ,如                                     |
|      |           |    |    |              | 18    | য           | e.<br>P <sub>X</sub> | 1. 1.3.<br>1.2.                                   | į.<br>Į  | 被                    | 护部              | 5日          | 響          | 1      | 計響                                        |             | 變    |     |                                       |            | · · · · · · · · · · · · · · · · · · · | 層                                      |
|      | ا<br>9 –  |    |    | <b>– 2</b> ( | 0 –   | , , ,<br>d, |                      | <br>2                                             | 1-       |                      |                 | - 2         | 2          | 钀      |                                           | <b>- 2</b>  | 3    | 虚   |                                       | - 2        | 4                                     | "(秦                                    |
| -    |           |    |    |              |       |             | 35                   |                                                   | 7,3      |                      | \$ <b>*</b> \$3 |             |            |        |                                           |             |      |     | 。                                     |            | 囊.                                    |                                        |
|      |           |    |    |              | ķí    | .ţ          | ×.                   |                                                   |          |                      |                 | 特數          |            | 溪      | 磷                                         |             |      | 響   |                                       | 1. 1       | <b>\$</b>                             |                                        |
|      |           |    |    |              | - 162 | , t.,       |                      |                                                   |          | ne s                 |                 |             | A WAR      |        | Ser.                                      | 瀡           |      | 7   | P                                     |            | 244<br>244                            | 1                                      |
|      | 1<br>30 - |    |    | ا<br>2 غ     | 9     | 200         | in the second        | - 2                                               | 8 –      | * W.                 |                 | 2           |            |        | A. C. | 2           |      | 100 | 11.0                                  | <b>– 2</b> | 5                                     | - 1                                    |
|      |           |    |    |              |       | 4.          | 9.7<br>7.7           |                                                   | À        | 4 7                  | . A.            |             |            |        |                                           |             |      | 人   | 326                                   |            |                                       | 微                                      |
|      |           |    |    |              | ***   | 12.5        | - "                  | で記さ                                               |          | A. A.                | 鄉               |             |            | 槽      | 福祉                                        | 認           |      | 鑑   |                                       | 72 mg      | 4                                     | *                                      |
|      |           |    |    |              |       | A           |                      | 1 1 1 1 1 1 1 1 1 1 1 1 1 1 1 1 1 1 1             | i.A.     | 7 - 34<br>W          | **              | : <b>W</b>  |            | ***    | <b>被翼</b>                                 | 型龍          |      |     |                                       | 1          | 黎                                     | 饕                                      |
|      | !<br>31—  |    |    | - 3          | 2     | 72.         | **                   | – 3                                               | 3 –      |                      |                 | - 3         | 4          |        | 1                                         |             | 5    |     | THE.                                  |            | 6 –                                   | ***                                    |
|      | <u> </u>  |    |    | <u> </u>     |       |             | <b>A</b>             |                                                   |          | 1987<br>1987<br>1987 | . %             |             | , <b>(</b> |        | 響                                         |             |      |     | 7.00<br>1.00<br>1.00                  |            | 6                                     | ************************************** |
|      | 6.        | SE |    |              |       | ÿ.          | 13                   | . ;                                               | •        |                      | 一般              | 4           | 热          | ·瓊     | 7 辆                                       | 學           |      |     | 黎                                     | **         |                                       |                                        |