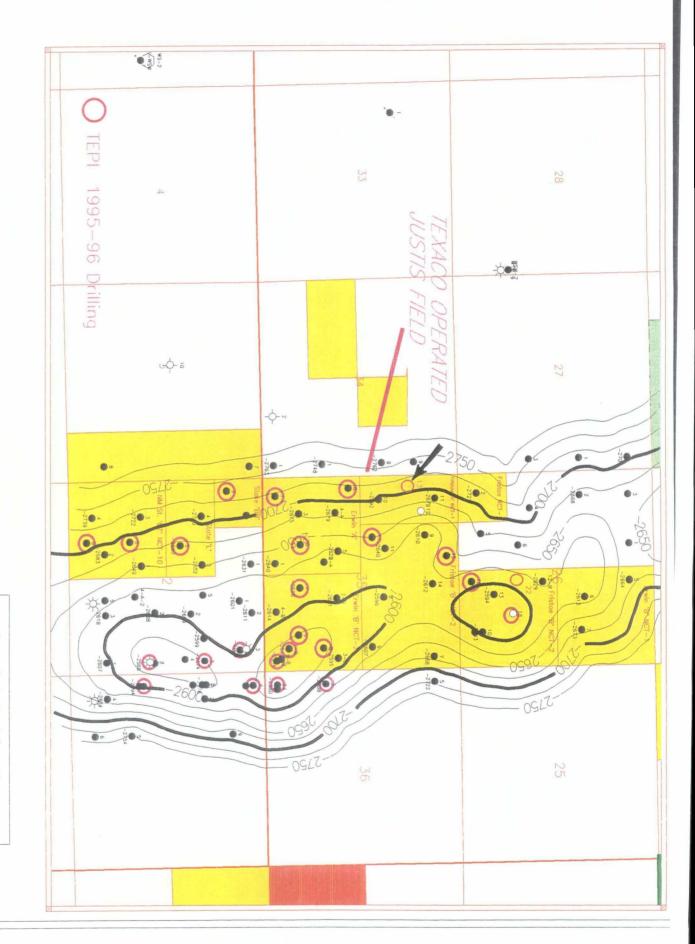

This well must be drilled in this location due to geological conditions. As seen on the attached map, this location is approximately equidistance to the offsetting 40 Acre producers. The proposed location will encounter laterally discontinuous reservoirs that can not be depleted from existing wellbores. If secondary recovery operations are needed in the future, the proposed location will allow the implementation of standard patterns.

There are no "affected offset operators" to this location. Attached is Form C-102 for this well.

Yours very truly,

C. W. Howard

Engineer Assistant

CWH:CES Attachments cc: BLM, Roswell, NM

Scale 1:31336.73

North Justis & Fowler Field Area
Tubb Structure
Lea Co., NM