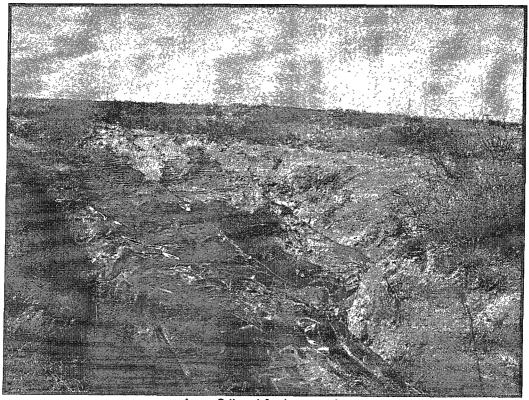

# Appendix B Site Photos

Injector well facing South

Area 1 facing East

Area 2 facing South

Area 2 facing East

Area 2 facing East

Area 2 facing East

Area 2 facing Southeast

Area 2 facing West

Area 2 excavated facing east

Area 2 excavated facing east

Area 1 excavated facing southeast

Area 1 excavated facing east

Area 1 excavated facing southeast

Area 2 lined facing west

Area 2 lined facing south