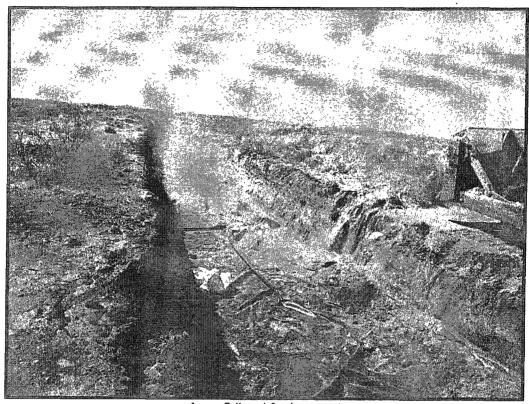

Area 2 facing West

Area 2 excavated facing east

Area 2 excavated facing east

Area 1 excavated facing southeast

Area 1 excavated facing east

Area 1 excavated facing southeast

Area 2 lined facing west

Area 2 lined facing south

Area 2 lined facing east

Area 1 lined facing north

Area 1 lined facing north

Area 1 lined facing west

Area 1 lined facing south

Area 1 backfilled facing north

Area 2 backfilled facing west

Area 2 backfilled facing east