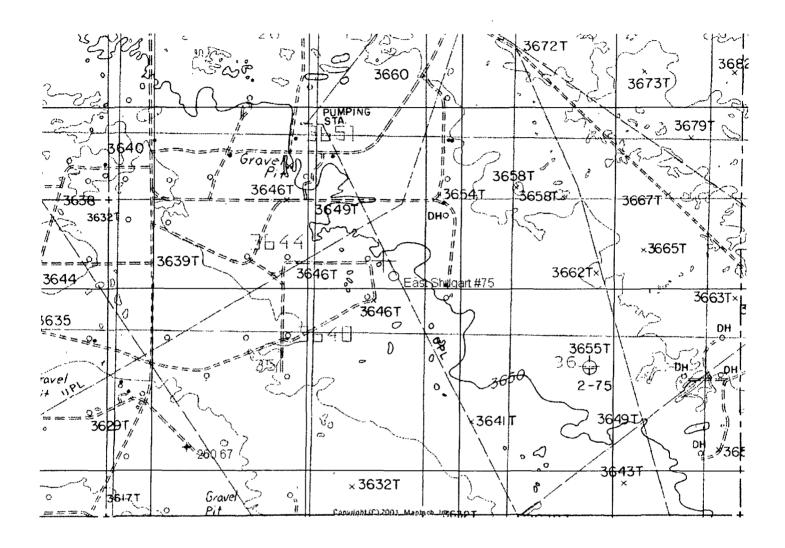

# Figure 2 Site Plan

# Americo East Shugart #75

Lat/Long WGS 1984

V

Scale 1:1,500 ) 175.0 Feet

Site Plan.ssf 1/30/2008 GPS Pathfinder\*Office