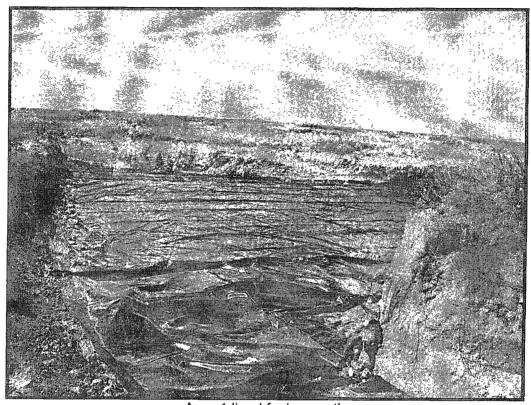

Area 2 facing West

Area 2 excavated facing east

Area 2 excavated facing east

Area 1 excavated facing southeast

Area 1 excavated facing east

Area 1 excavated facing southeast

Area 2 lined facing west

Area 2 lined facing south

Area 2 lined facing east

Area 1 lined facing north

Area 1 lined facing north

Area 1 lined facing west

Area 1 lined facing south

Area 1 backfilled facing north

Area 2 backfilled facing west

Area 2 backfilled facing east