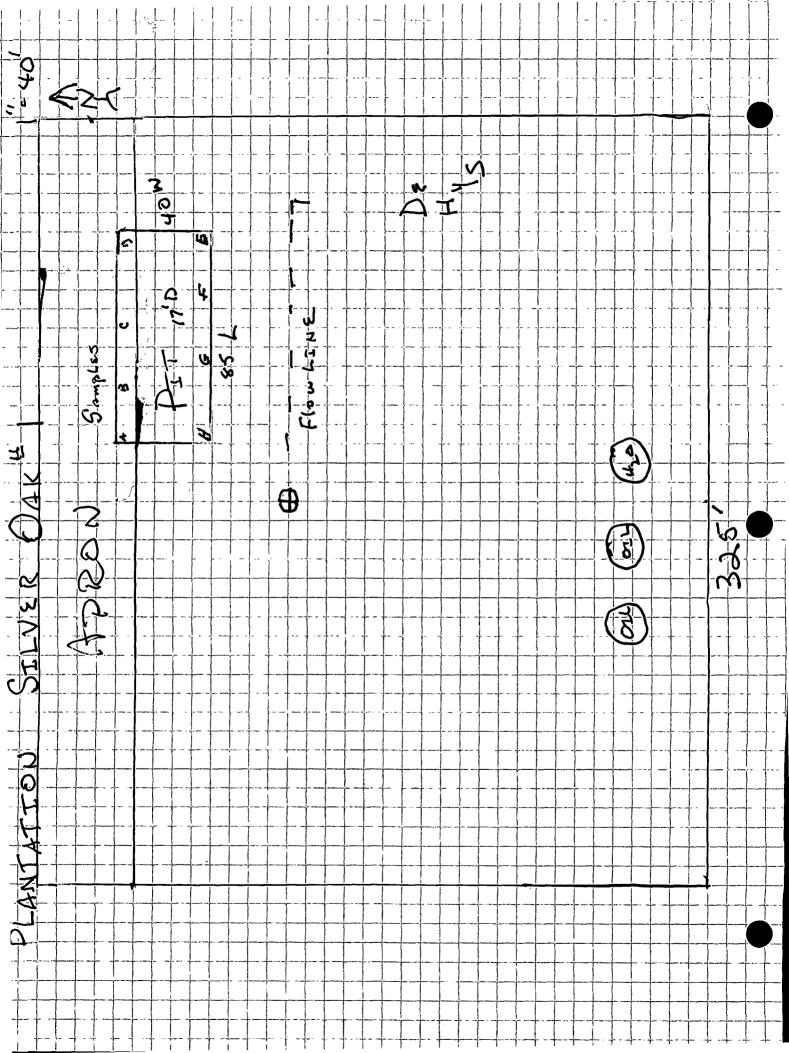

| DATE,TIME<br>FAX NO./NAME<br>DURATION<br>PAGE(S)<br>RESULT<br>MODE | 06/03 16:31<br>15756242911<br>00:00:50<br>03<br>OK<br>STANDARD<br>ECM |  |
|--------------------------------------------------------------------|-----------------------------------------------------------------------|--|
|--------------------------------------------------------------------|-----------------------------------------------------------------------|--|