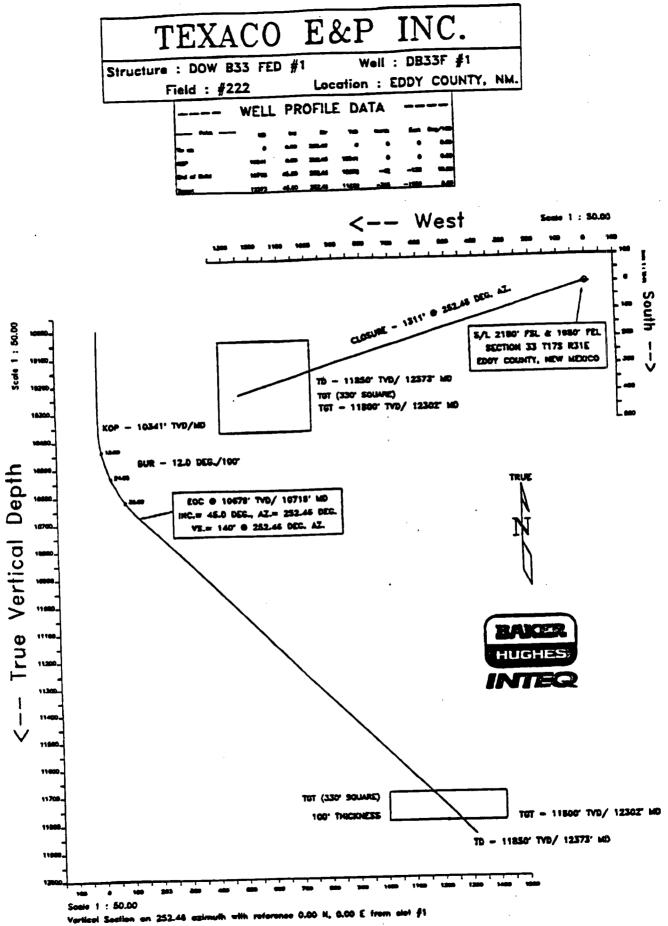

### The Division Director Finds That:

- (1) The application has been duly filed under the provisions of Rule 111(d) and (e) of the Division General Rules and Regulations;
- (2) The Dow "B-33" Federal Well No. 1 (API No. 30-015-27068), located 2180 feet from the South line and 1980 feet from the East line (Unit J) of Section 33, Township 17 South, Range 31 East, NMPM, Eddy County, New Mexico, was originally drilled in August/September 1992 to a total depth of 12,050 and was completed as a gas well in the Morrow formation;
- (3) The applicant/operator proposes to kick off vertical at a depth of approximately 10,341 feet in a westerly direction and drill in such a manner as to bottom back in the Morrow formation at a true vertical depth of approximately 11,800 feet at a standard gas well location within the NE/4 SW/4 (Unit K) of said Section 33;

Administrative Order DD-107 Texaco Exploration and Production, Inc. August 1, 1995 Page No. 3

(4) The S/2 of said Section 33 shall be dedicated to said well to form a standard 320acre gas spacing and proration unit for said interval.