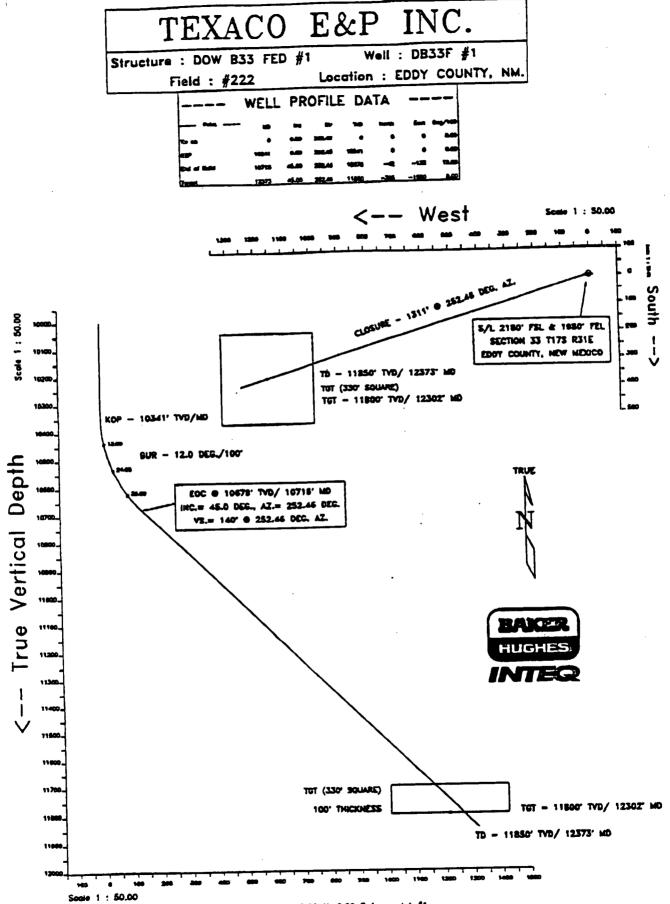

### The Division Director Finds That:

- (1) The application has been duly filed under the provisions of Rule 111(d) and (e) of the Division General Rules and Regulations;
- (2) The Dow "B-33" Federal Well No. 1 (API No. 30-015-27068), located 2180 feet from the South line and 1980 feet from the East line (Unit J) of Section 33, Township 17 South, Range 31 East, NMPM, Eddy County, New Mexico, was originally drilled in August/September 1992 to a total depth of 12,050 and was completed as a gas well in the Morrow formation;
- (3) The applicant/operator proposes to kick off vertical at a depth of approximately 10,341 feet in a westerly direction and drill in such a manner as to bottom back in the Morrow formation at a true vertical depth of approximately 11,800 feet at a standard gas well location within the NE/4 SW/4 (Unit K) of said Section 33;

Administrative Order DD-107 Texaco Exploration and Production, Inc. August 1, 1995 Page No. 3

(4) The S/2 of said Section 33 shall be dedicated to said well to form a standard 320acre gas spacing and proration unit for said interval.