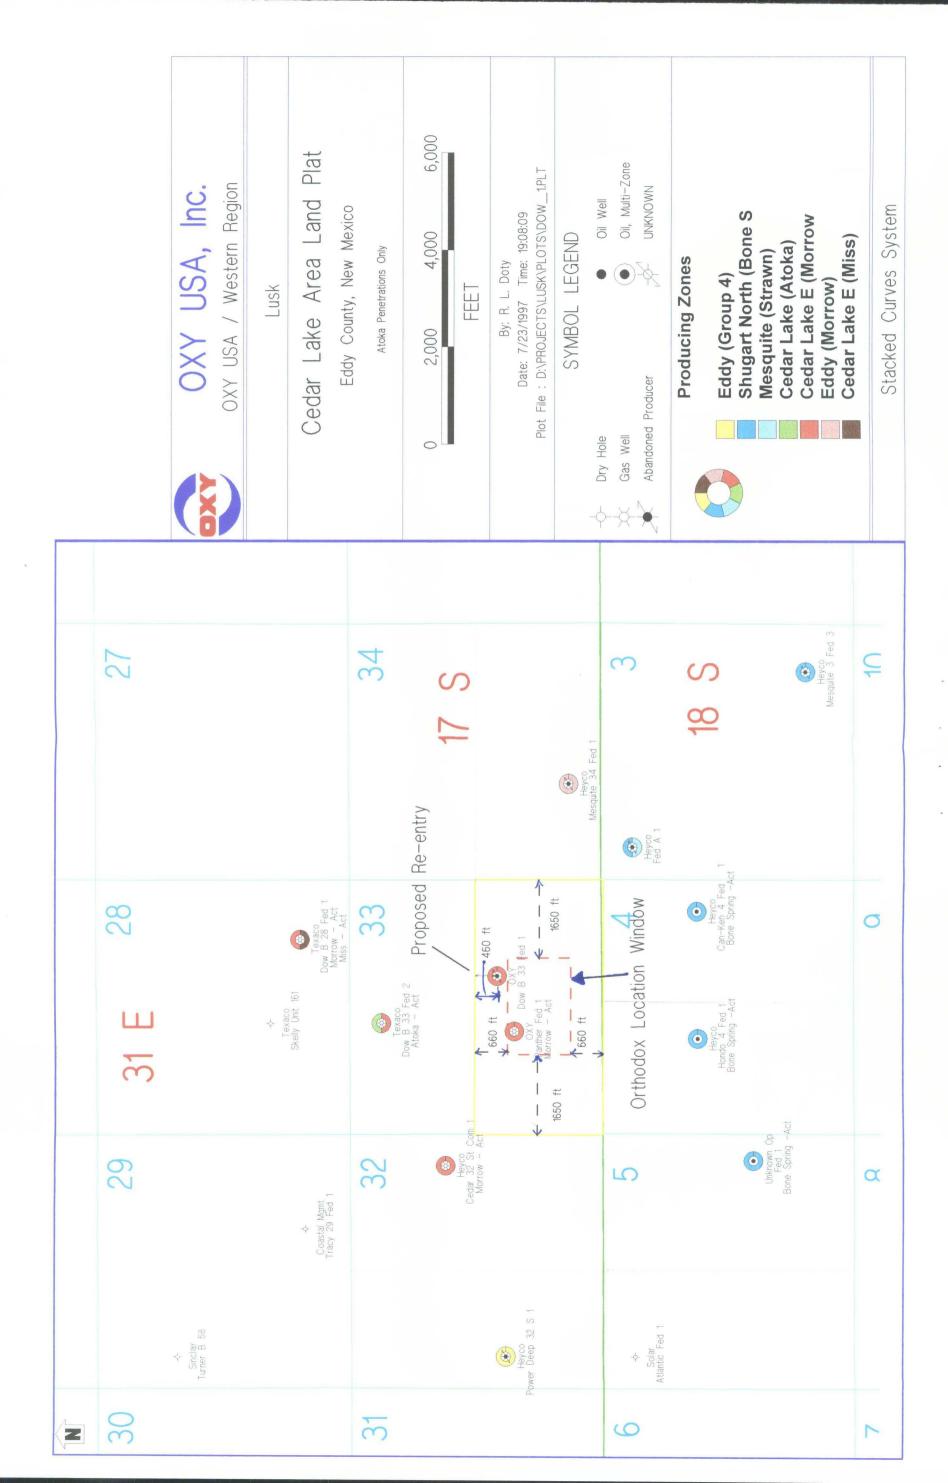

Attention: Mr. Michael E. Stogner

Re: Application of OXY USA Inc. for Unorthodox Well Location Dow B Federal Lease, Well #1 2180' FSL & 1980' FEL, Unit J Section 33, Township 17 South, Range 31 East Cedar Lake (Atoka) Pool Eddy County, New Mexico

Dear Mr. Stogner:

OXY USA Inc. ("OXY") respectfully requests administrative approval under Rule 104 (F) to reenter this plugged and abandoned well and test the Atoka pool. Texaco well originally drilled this at an orthodox location for an east half 320-acre spacing unit. Since Texaco now has the north half of this section dedicated to their Dow B Federal Lease, Well #2, which produces from the Atoka, OXY proposes to designate the south half of the section as a 320-acre spacing unit for Atoka production. This, however, puts the wellbore at an unorthodox location, hence our request for NSL authority.

AMENDED REPORT

|                             |             | WE              | LL LO               | CATION      | AND ACI                               | REAGE DEDI                            | CATION PL            | LAT              |            |                                             |
|-----------------------------|-------------|-----------------|---------------------|-------------|---------------------------------------|---------------------------------------|----------------------|------------------|------------|---------------------------------------------|
|                             | PI Numbe    |                 |                     | * Pool Code |                                       |                                       | <sup>3</sup> Pool Na |                  |            |                                             |
| 30-                         | 015-27      | 068             |                     |             |                                       |                                       | Undesignat           | ted Atok         | a          |                                             |
| * Property                  | Code        |                 |                     |             |                                       | ' Property Name<br>Dow B 33 Federal 1 |                      |                  |            |                                             |
|                             |             |                 |                     |             |                                       |                                       |                      |                  |            | L                                           |
| o <b>grid</b><br>16696      |             |                 |                     |             | =                                     | USA Inc. 3760'                        |                      |                  |            |                                             |
| 10070                       | ,           |                 |                     |             |                                       |                                       |                      |                  |            |                                             |
| 17                          | Section     | Township        | Demos               | 1           | · · · · · · · · · · · · · · · · · · · | Location                              | Feet from the        | East/West        |            |                                             |
| <b>LL or lot po.</b><br>J   | 33          | Township<br>17S | <b>Range</b><br>31E | Lot Idn     | Feet from the 2180                    | South                                 | 1980                 | East             | Щре        | County<br>Eddy                              |
|                             |             |                 |                     | tom Hole    | Location                              | If Different Fr                       | om Surface           | <u> </u>         |            | ļ                                           |
| UL or lot po.               | Section     | Township        | Range               | Lot Ida     | Feet from the                         | North/South line                      | Feet from the        | East/West        | tine       | Cousty                                      |
|                             |             |                 | name.               |             |                                       |                                       |                      | Lasting          | ule        | County                                      |
| <sup>12</sup> Dedicated Acr | es 13 Joint | or infill 14 (  | Consolidatio        | a Code 14 0 | rder No.                              | _I                                    |                      | .l               |            |                                             |
| 320                         | N           |                 |                     |             |                                       |                                       |                      |                  |            |                                             |
| NO ALLO                     | WABLE       | WILL BE         | ASSIGNE             | D TO TH     | S COMPLET                             | ION UNTIL ALL                         | INTERESTS H          | AVE BEE          | N CON      | SOLIDATED                                   |
|                             |             | ORA             | NON-ST              | ANDARD      | UNIT HAS B                            | EEN APPROVED                          | BY THE DIV           | ISION            |            |                                             |
| 16                          |             |                 |                     |             |                                       |                                       | <sup>17</sup> OPE    | RATOR            | CERT       | TIFICATION                                  |
|                             |             |                 |                     |             |                                       |                                       |                      |                  |            | contained herein is<br>knowledge and belief |
|                             | 1           |                 |                     |             |                                       |                                       |                      |                  |            |                                             |
|                             |             | 1               |                     |             |                                       |                                       |                      |                  |            |                                             |
|                             |             |                 |                     |             |                                       |                                       |                      | $\circ$ 1        |            | 1                                           |
|                             |             |                 |                     |             | <u>-</u>                              |                                       |                      | V/m/             | b          | 4                                           |
|                             |             |                 |                     |             |                                       |                                       | Signature            | David St         | ewart      | -                                           |
|                             |             |                 |                     |             |                                       |                                       | Printed Nas          |                  |            |                                             |
|                             |             |                 |                     |             |                                       |                                       |                      | Regulato         | ory Ar     | nalyst                                      |
| 1                           |             |                 |                     |             |                                       |                                       | Title                | 7/29             | -19        | 7                                           |
|                             |             |                 |                     |             |                                       |                                       | Date                 |                  |            |                                             |
|                             |             |                 |                     |             | 460'                                  |                                       | 18SUR                | VEYOR            | CERT       | TIFICATION                                  |
|                             |             |                 |                     |             |                                       | 1980'                                 |                      |                  |            | n shown on this plat                        |
|                             |             |                 |                     |             | •                                     |                                       | was plotted          | from field note  | s of actua | u surveys made by                           |
|                             |             |                 |                     |             |                                       |                                       |                      | to the best of i |            | at the same is true                         |
|                             |             |                 |                     |             | 2180'                                 |                                       |                      |                  |            | •                                           |
|                             |             |                 |                     |             | ſ                                     |                                       | Date of Sur          | •                |            |                                             |
|                             |             |                 |                     |             |                                       |                                       | Signature an         | nd Seal of Profi | essional S | Surveyer:                                   |
|                             |             |                 |                     |             |                                       |                                       |                      |                  |            | 2.0                                         |
|                             |             |                 |                     |             |                                       |                                       |                      |                  |            | ;                                           |
|                             |             |                 |                     |             |                                       |                                       |                      |                  |            |                                             |
|                             |             |                 |                     | 1           |                                       |                                       |                      |                  |            |                                             |
|                             |             |                 |                     |             | <u> </u>                              |                                       | Certificate I        | Number           |            |                                             |