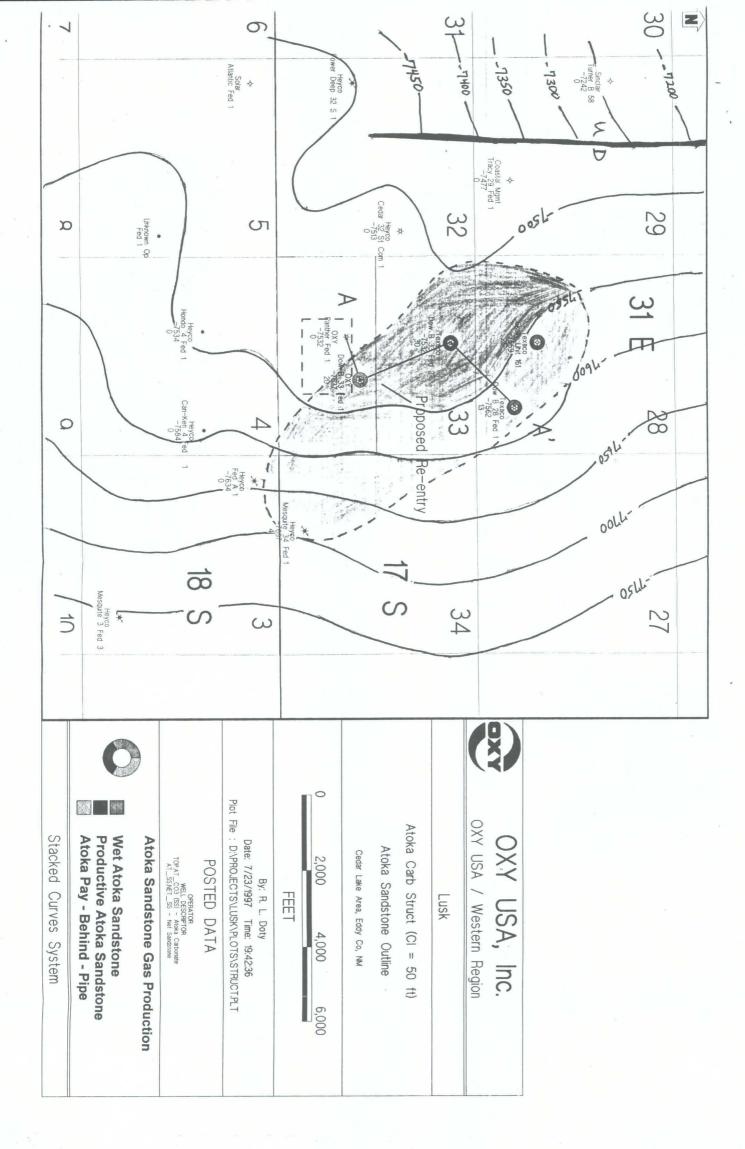

The need for the unorthodox location is based on the geology of the Atoka formation. In addition to the lease plat, attached is a structure map and cross-section A-A' of the Atoka. The proposed re-entry is located above the gas/water contact in the Atoka and in a potentially productive part of the reservoir. The log from the recently drilled OXY/Panther Federal #1 Well revealed that Atoka sand development disappears to the west of the proposed re-entry.

Attention: Mr. Michael E. Stogner

Re: Application of OXY USA Inc. for Unorthodox Well Location Dow B Federal Lease, Well #1 2180' FSL & 1980' FEL, Unit J Section 33, Township 17 South, Range 31 East Cedar Lake (Atoka) Pool Eddy County, New Mexico