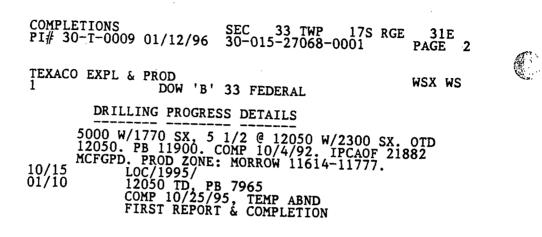

### The Division Director Finds That:

- (1) The application has been duly filed under the provisions of Rule 111(d) and (e) of the Division General Rules and Regulations;
- (2) The Dow "B-33" Federal Well No. 1 (API No. 30-015-27068), located 2180 feet from the South line and 1980 feet from the East line (Unit J) of Section 33, Township 17 South, Range 31 East, NMPM, Eddy County, New Mexico, was originally drilled in August/September 1992 to a total depth of 12,050 and was completed as a gas well in the Morrow formation;
- (3) The applicant/operator proposes to kick off vertical at a depth of approximately 10,341 feet in a westerly direction and drill in such a manner as to bottom back in the Morrow formation at a true vertical depth of approximately 11,800 feet at a standard gas well location within the NE/4 SW/4 (Unit K) of said Section 33;