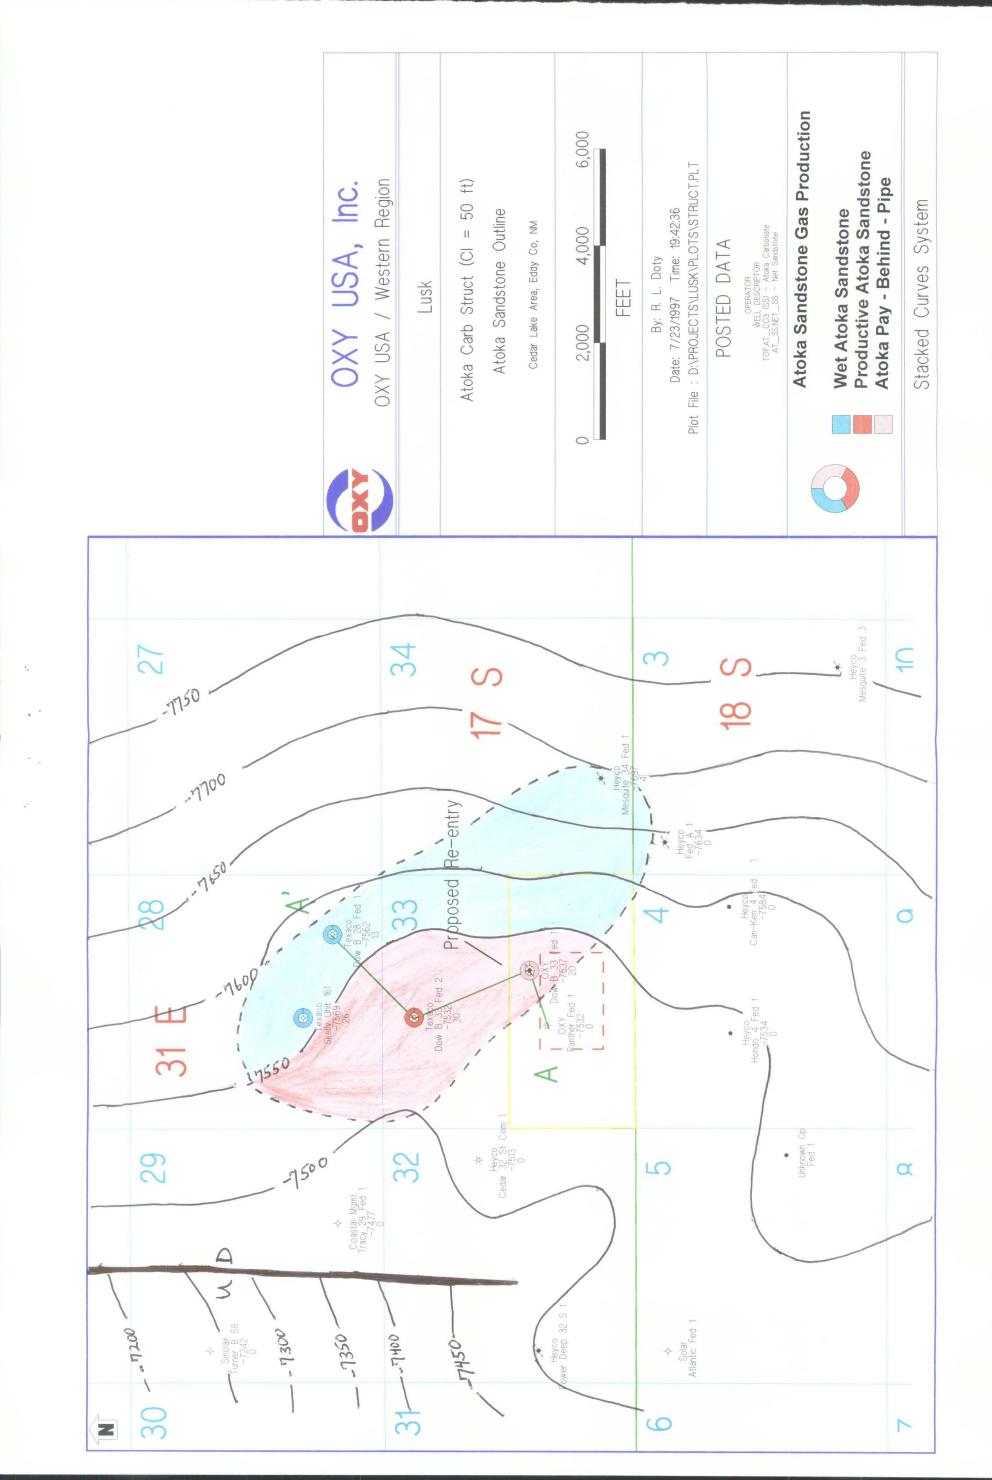

The need for the unorthodox location is based on the geology of the Atoka formation. In addition to the lease plat, attached is a structure map and cross-section A-A' of the Atoka. The proposed re-entry is located above the gas/water contact in the Atoka and in a potentially productive part of the reservoir. The log from the recently drilled OXY/Panther Federal #1 Well revealed that Atoka sand development disappears to the west of the proposed re-entry.

Attention: Mr. Michael E. Stogner

Re: Application of OXY USA Inc. for Unorthodox Well Location Dow B Federal Lease, Well #1 2180' FSL & 1980' FEL, Unit J Section 33, Township 17 South, Range 31 East Cedar Lake (Atoka) Pool Eddy County, New Mexico