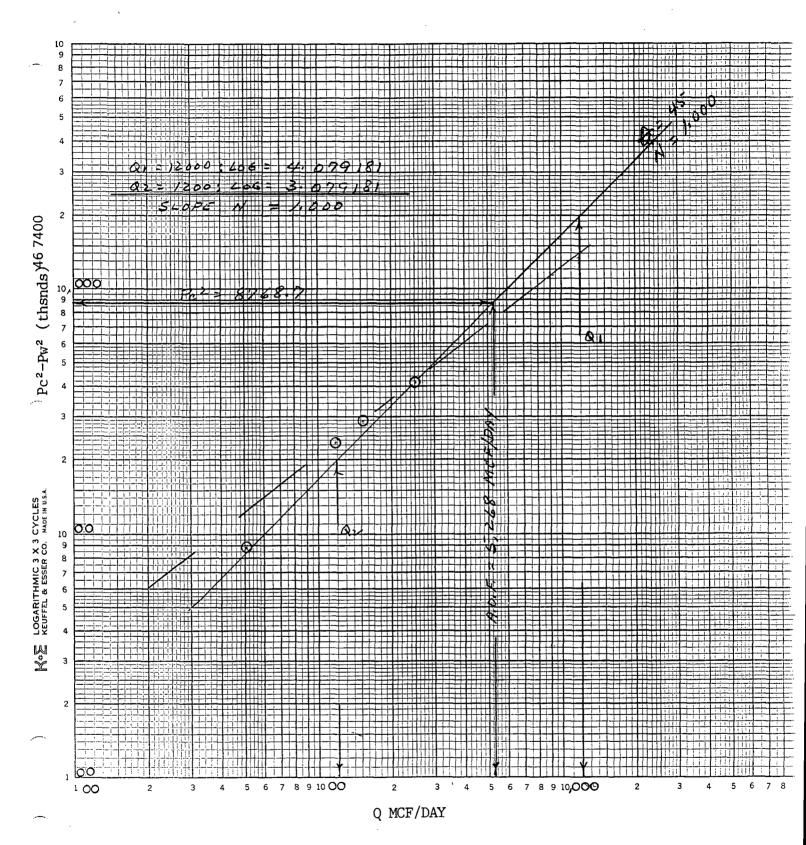

The need for the unorthodox location is based on the geology of the Atoka formation. In addition to the lease plat, attached is a structure map and cross-section A-A' of the Atoka. The proposed re-entry is located above the gas/water contact in the Atoka and in a potentially productive part of the reservoir. The log from the recently drilled OXY/Panther Federal #1 Well revealed that Atoka sand development disappears to the west of the proposed re-entry.