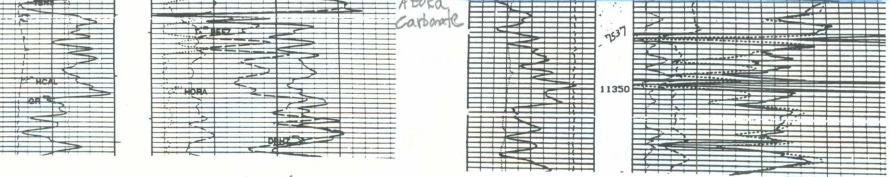

The need for the unorthodox location is based on the geology of the Atoka formation. In addition to the lease plat, attached is a structure map and cross-section A-A' of the Atoka. The proposed re-entry is located above the gas/water contact in the Atoka and in a potentially productive part of the reservoir. The log from the recently drilled OXY/Panther Federal #1 Well revealed that Atoka sand development disappears to the west of the proposed re-entry.