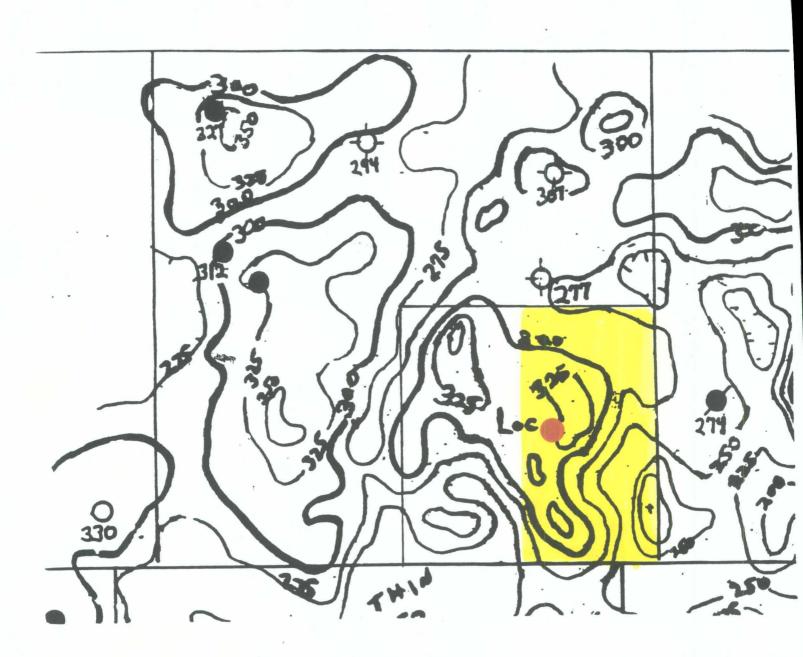

William J. LeMay, Director
Oil Conservation Division
New Mexico Department of Energy,
Minerals and Natural Resources
August 19, 1997
Page 2

This unorthodox location is required by geological conditions in the Strawn formation. Attached hereto as Exhibit A is a Strawn Isopach Map of Section 36 which shows that this proposed well location is at the top of a small anomaly and that drilling at a standard location results in the well being located where it would be unable to produce the Strawn reserves under this tract.

# STRAWN - ATOKA ISOPACH

**CONTOUR INTERVAL 25'** 

Section 36

Township 16 South, Range 37 East

Lea County, New Mexico

**EXHIBIT A** 