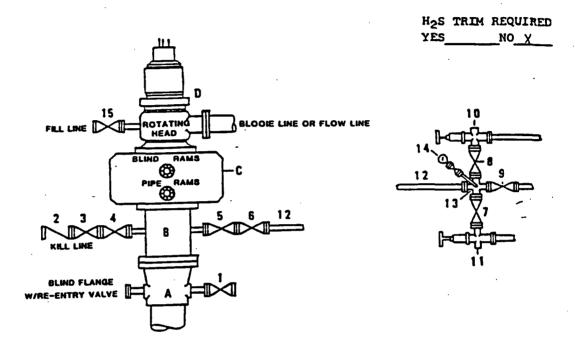

# DRILLING CONTROL CONDITION II-B 3000 WP

# FOR AIR DRILLING OR WHERE NITROGEN OR AIR BLOWS ARE EXPECTED

#### DRILLING\_CONTROL

#### MATERIAL LIST - CONDITION II - B

| A | Texaco Wellhead                                                                                                        |
|---|------------------------------------------------------------------------------------------------------------------------|
| В | 30000 W.P. drilling spool with a 2" minimum flanged outlet for kill line and 3" minimum flanged outlet for choke line. |
| c | 3000# W.P. Dual ram type preventer, hydraulic operated                                                                 |

2000f W.P. Dual ram type preventer, hydraulic operated with 1 steel, 3000f W.P. control lines (where substructure height is adequate, 2 - 3000f W.P. single ram type preventers may be utilized).

Rotating Head with fill up outlet and extended Blooie Line.

1,3.4, 2" minimum J000f W.P. flanged full opening steel gate 7,8, valve, or Halliburton Lo Torc Plug valve.

2" minimum 3000# W.P. back pressure valve.

5,6,9 3" minimum 3000f W.P. flanged full opening steel gate valve, or Halliburton Lo Torc Plug valve.

12 jm minimum schedule 80, Grade "B", seamless line pipe.

2" minimum x 3" minimum 3000% W.P. flanged cross.

10,11 2" minimum 3000% W.P. adjustable choke bodies.

14 Cameron Mud Gauge or equivalent ( location optional in choke line).