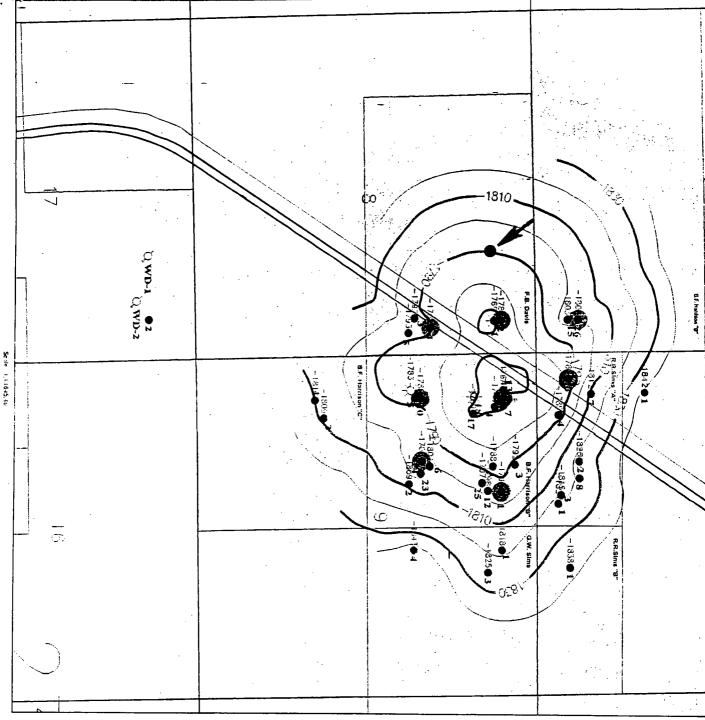

This well must be drilled in this location due to geological considerations. As seen on the attached map, this well will exploit the structure at the best geologic position and capture additional reserves. The proposed location will encounter laterally discontinuous reservoirs that can not be depleted from existing wellbores. If secondary recovery operations are needed in the future, the proposed location will allow the implementation of standard operations.