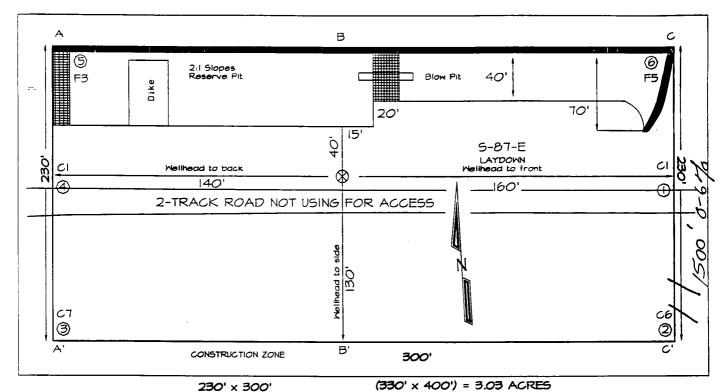

490'FNL, 2340'FWL Section 10, T-30-N, R-6-W, Rio Arriba County

API # 30-039-not assigned

Dear Ms. Wrotenbery:

Sincerely,\_\_\_

Burlington Resources is applying for administrative approval of an unorthodox gas well location for the Dakota pool. Approval was granted September 20, 1997 by the New Mexico Oil Conservation Division for NSL-3873 to drill and complete a well in the Mesa Verde pool at this location. It is now intended to drill and dually complete this well in both the Mesa Verde and Dakota pools. The original application for the referenced location was due to the road closure area, terrain, and the presence of extensive archaeology.

Production from the Basin Dakota pool is to be included in a 320 acre gas spacing and proration unit ("GPU") comprising of the West Half (W/2) of Section 10, T-30-N, R-6-W, Rio Arriba County, New Mexico.

The following attachments are for your review:

Application for Permit to Drill.

Completed C-102 at referenced location.

Offset operators/owners plat and certification.

7.5 minute topographic map showing the orthodox windows, and enlargement of the map to define topographic features.