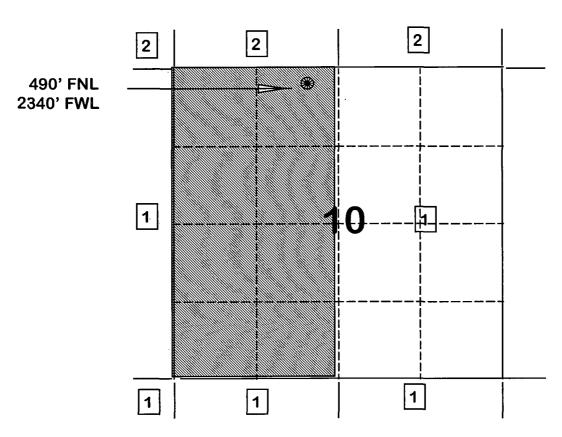

490'FNL, 2340'FWL Section 10, T-30-N, R-6-W, Rio Arriba County

API # 30-039-not assigned

Dear Ms. Wrotenbery:

Sincerely,\_\_\_

Burlington Resources is applying for administrative approval of an unorthodox gas well location for the Dakota pool. Approval was granted September 20, 1997 by the New Mexico Oil Conservation Division for NSL-3873 to drill and complete a well in the Mesa Verde pool at this location. It is now intended to drill and dually complete this well in both the Mesa Verde and Dakota pools. The original application for the referenced location was due to the road closure area, terrain, and the presence of extensive archaeology.

Production from the Basin Dakota pool is to be included in a 320 acre gas spacing and proration unit ("GPU") comprising of the West Half (W/2) of Section 10, T-30-N, R-6-W, Rio Arriba County, New Mexico.

The following attachments are for your review:

Application for Permit to Drill.

Completed C-102 at referenced location.

Offset operators/owners plat and certification.

7.5 minute topographic map showing the orthodox windows, and enlargement of the map to define topographic features.