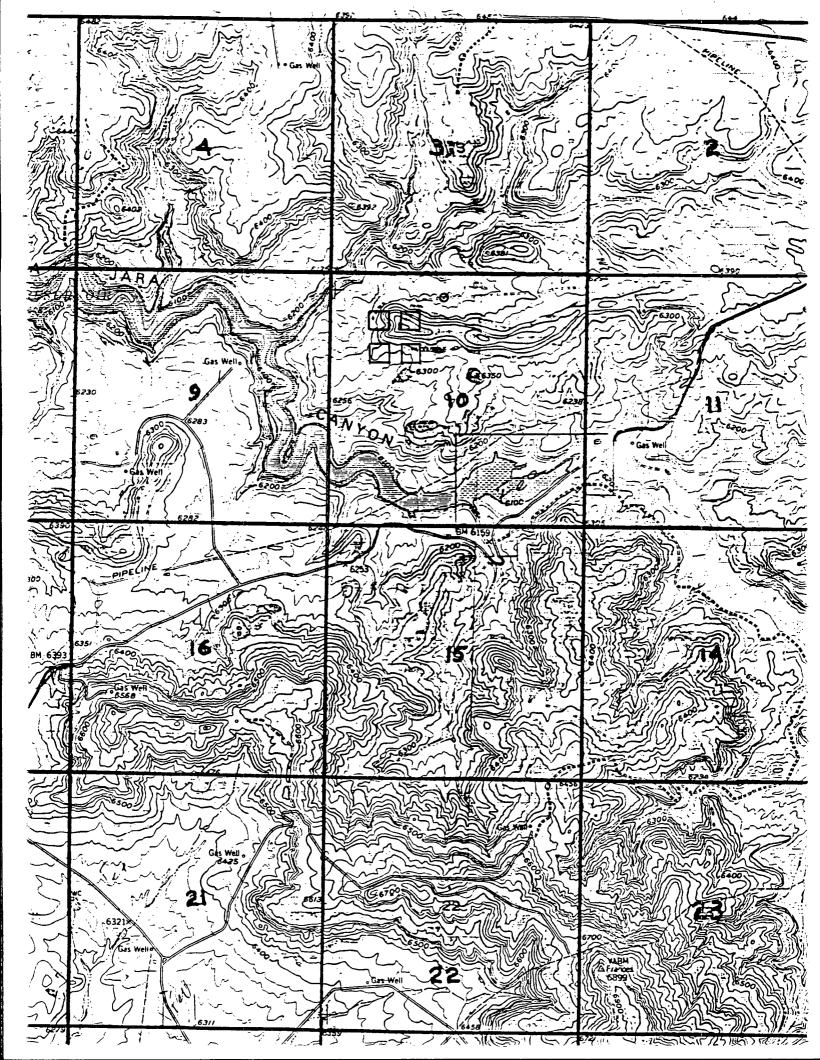

The following attachments are for your review:

Application for Permit to Drill.

Completed C-102 at referenced location.

Offset operators/owners plat and certification.

7.5 minute topographic map showing the orthodox windows, and enlargement of the map to define topographic features.