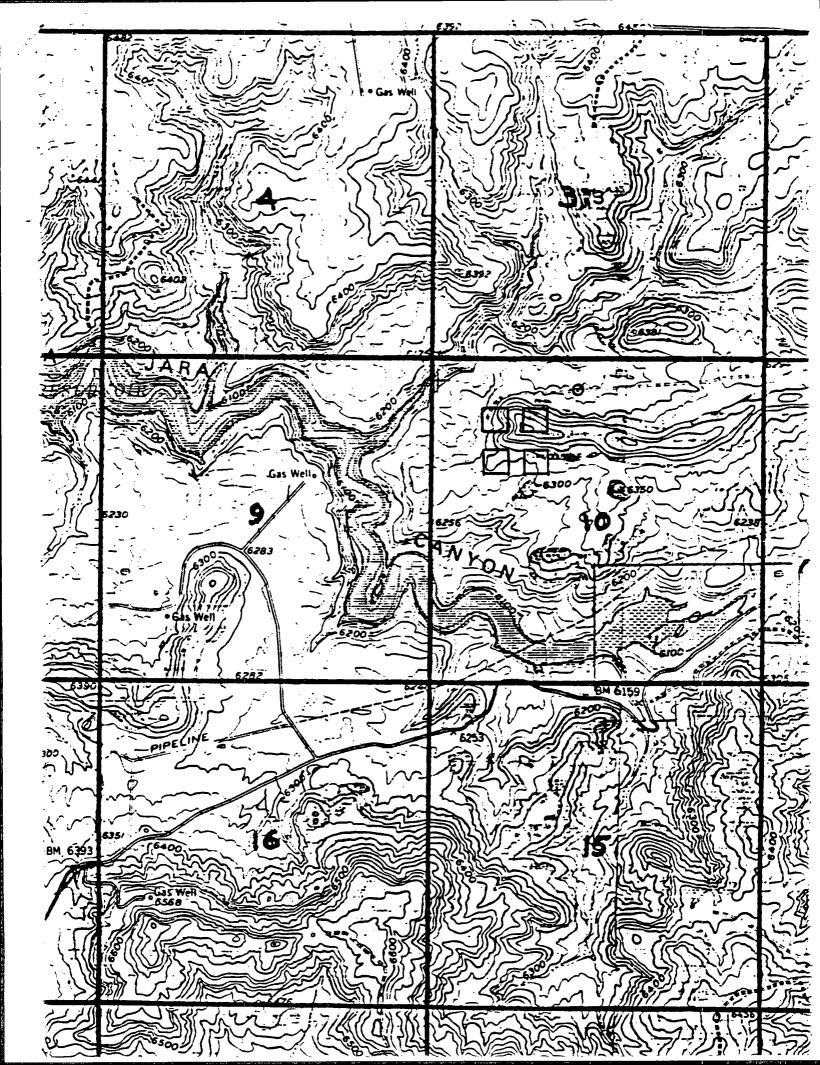

490'FNL, 2340'FWL Section 10, T-30-N, R-6-W, Rio Arriba County

API # 30-039-not assigned

Dear Ms. Wrotenbery:

Sincerely,\_\_\_

Burlington Resources is applying for administrative approval of an unorthodox gas well location for the Dakota pool. Approval was granted September 20, 1997 by the New Mexico Oil Conservation Division for NSL-3873 to drill and complete a well in the Mesa Verde pool at this location. It is now intended to drill and dually complete this well in both the Mesa Verde and Dakota pools. The original application for the referenced location was due to the road closure area, terrain, and the presence of extensive archaeology.

Production from the Basin Dakota pool is to be included in a 320 acre gas spacing and proration unit ("GPU") comprising of the West Half (W/2) of Section 10, T-30-N, R-6-W, Rio Arriba County, New Mexico.

The following attachments are for your review:

Application for Permit to Drill.

Completed C-102 at referenced location.

Offset operators/owners plat and certification.

7.5 minute topographic map showing the orthodox windows, and enlargement of the map to define topographic features.