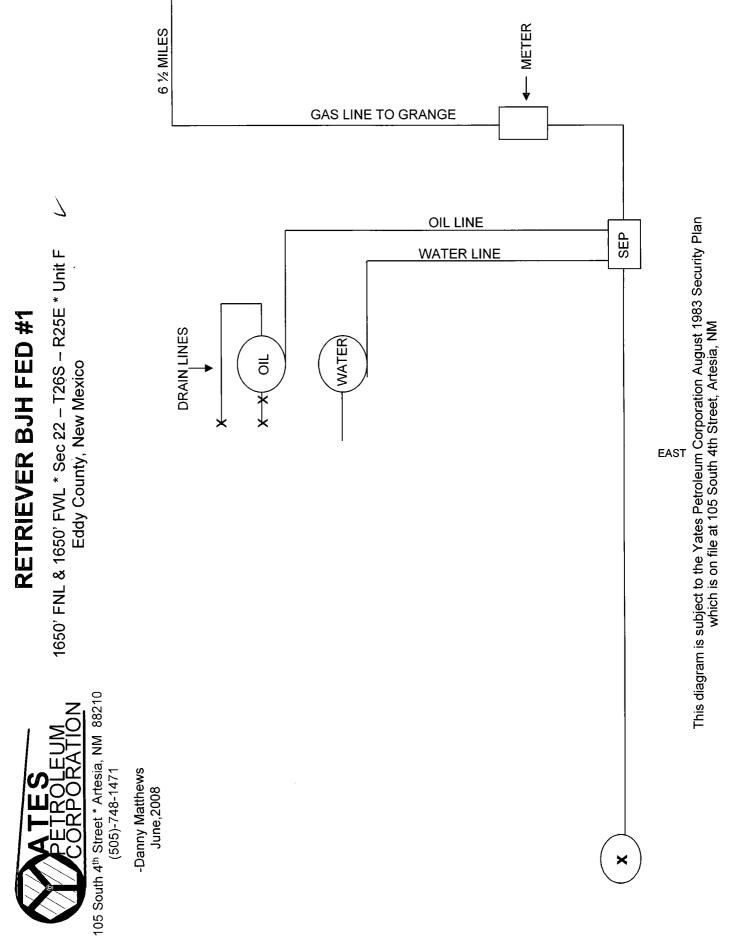

The CDP is located Grange BII Federal #1.

Each wells gas volume will be measured by EFM'S or continuously recording dry flow charts. Production/sales will be allocated back to each well from the CDP located at the Grange BII Federal #1.

The CDP is located Grange BII Federal #1. Please see attached plat and site facility diagram.

Working interest owners are diversified and have been notified.

Each wells gas volume will be measured by EFM'S or continuously recording dry flow charts. Production/sales will be allocated back to each well from the CDP located at the Grange BII Fed. #1.