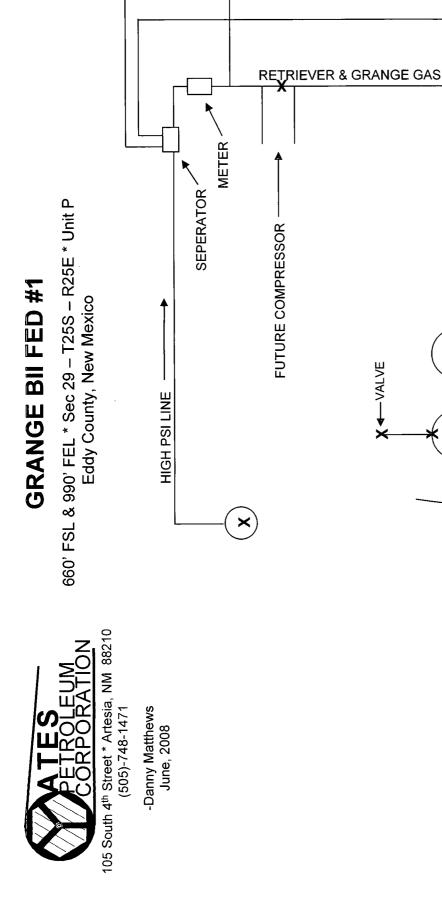

The CDP is located Grange BII Federal #1. Please see attached plat and site facility diagram.

Working interest owners are diversified and have been notified.

Each wells gas volume will be measured by EFM'S or continuously recording dry flow charts. Production/sales will be allocated back to each well from the CDP located at the Grange BII Fed. #1.