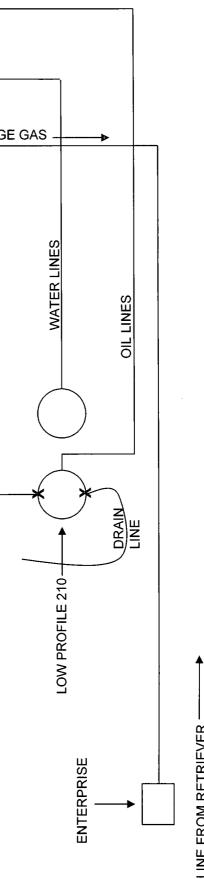

The CDP is located Grange BII Federal #1. Please see attached plat and site facility diagram.

Working interest owners are diversified and have been notified.

Each wells gas volume will be measured by EFM'S or continuously recording dry flow charts. Production/sales will be allocated back to each well from the CDP located at the Grange BII Fed. #1.