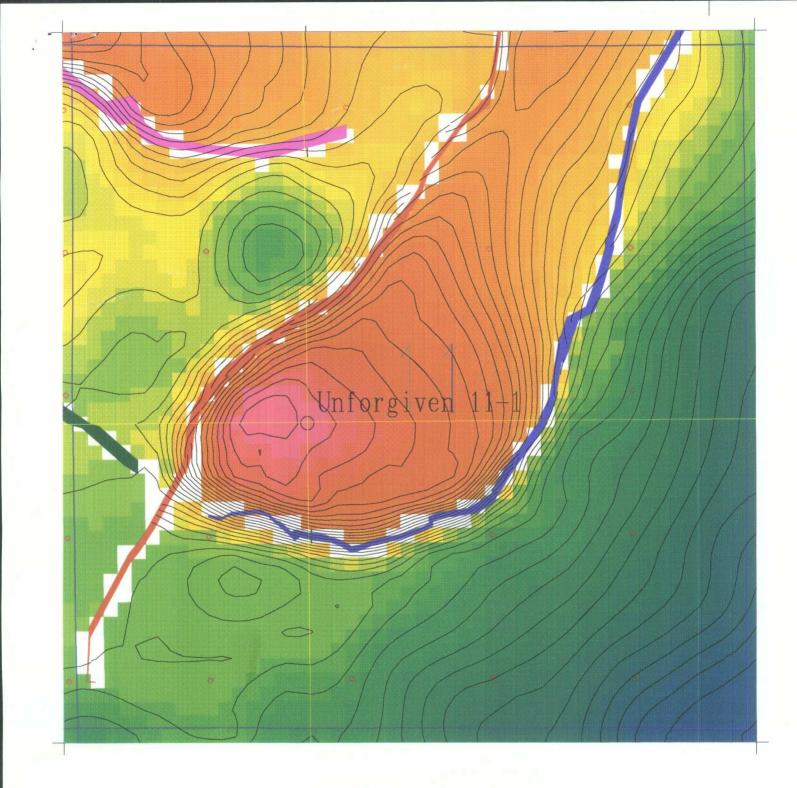

- 1) Yates Petroleum Corporation (Yates) is the operator of subject well and is a working interest owner in the NE/4SW/4 of Section 11. (See Exhibit # 1 enclosed)
- 2) Yates proposes to drill its Unforgiven "ARZ" State #1 an unorthodox oil well location of 2,350 feet from the South line and 1,800 feet from the West line (Unit K) of Section 11, Township 12 South, Range 27 East, NMPM, Chaves County, New Mexico. (See Exhibit # 2 enclosed)
- 3) The subject well is to be drilled at an unorthodox location in an attempt to penetrate the reservoir at the highest structural position possible based on 3-D seismic coverage over the feature. (See Exhibit # 3, enclosed)
- 4) Yates' geologic conclusion is that a well drilled at the closest standard location would not be at the optimum structural position within the fault block and would

also encroach upon other subtle faults that may be present. (See Exhibit # 4, N-S seismic line, enclosed)

- 5) In the event the Devonian is not capable of commercial production in this well, then Yates intends to test the San Andres formation that will also be at an unorthodox well location.
- 6) The opportunity to test for production from the San Andres formation within this spacing unit can most economically be attempted with this wellbore rather than drilling another well to simply test the San Andres.
- 7) The lease on which the well will be drilled is the whole section and will encroach only this lease. (See Exhibit # 1, enclosed)
- 8) Yates is the offset operator in adjoining and diagonal spacing units to this proposed well. (See Exhibit #1 and #5)

Yates Petroleum Corporation Unforgiven ARZ" State #1 Exhibit #2

Yates Petroleum Corporation Unforgiven "ARZ" State #1 Exhibit #3

HRZ:Devonian ? (900.25,943.38)

Unforgiven 3 – D Devonian Time Structure