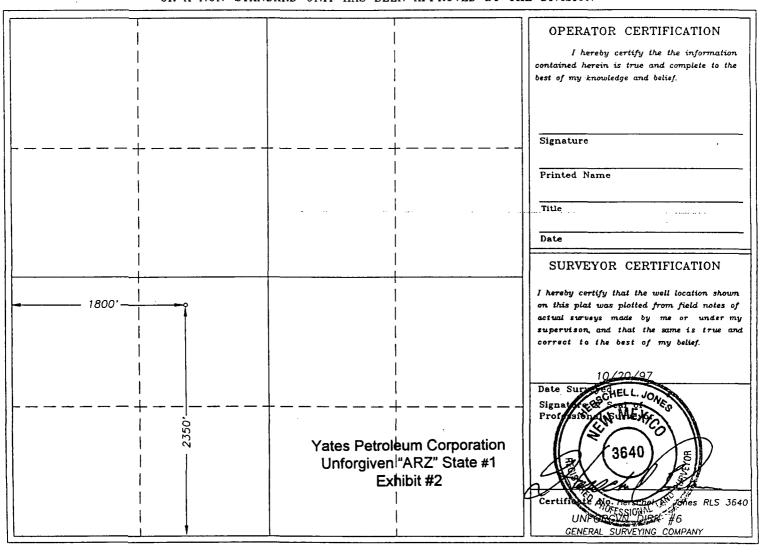

Chuck Moran Landman

Yates Petroleum Corporation Unforgiven ARZ State #2

Administrative Application

Exhibit #2 Page 1 of 2

District 1 1625 N. French Dr., Hobbs, NM 88240 District II 811 South First, Artesia, NM 88210 District III 1000 Rio Brazos Road, Aztec, NM 87410

Attached

Yates Petroleum Corporation Unforgiven ARZ State #2 Administrative Application Exhibit #2 Page 2 of 2

Form C-102 District I State of New Mexico 1625 N. French Dr., Hobbs, NM 88240 Revised March 17, 1999 Energy, Minerals & Natural Resources District II 811 South First, Artesia, NM 88210 OIL CONSERVATION DIVISION Submit to Appropriate District Office District III 2040 South Pacheco State Lease - 4 Copies Fee Lease - 3 Copies 1000 Rio Brazos Rd., Aztec, NM 87410 Santa Fe. NM 87505 District IV AMENDED REPORT 2040 South Pacheco, Santa Fe, NM 87505 WELL LOCATION AND ACREAGE DEDICATION PLAT Pool Code Pool Name API Number Wildcat Penn Property Code Property Name Well Number Unforgiven ARZ State OGRID No. Elevation Operator Name 025575 YATES PETROLEUM CORPORATION 3688 Surface Location UL or lot no. Range Feet from the North/South line Feet from the East/West line County Section Township Lot Idn 2350' 1800' K 11 12S 27E South East Chaves 11 Bottom Hole Location If Different From Surface UL or lot no. Lot Idn Feet from the North/South line Feet from the East/West line Section Township County Range 12 Dedicated Acres Joint or Infill Consolidation Code Order No. 320