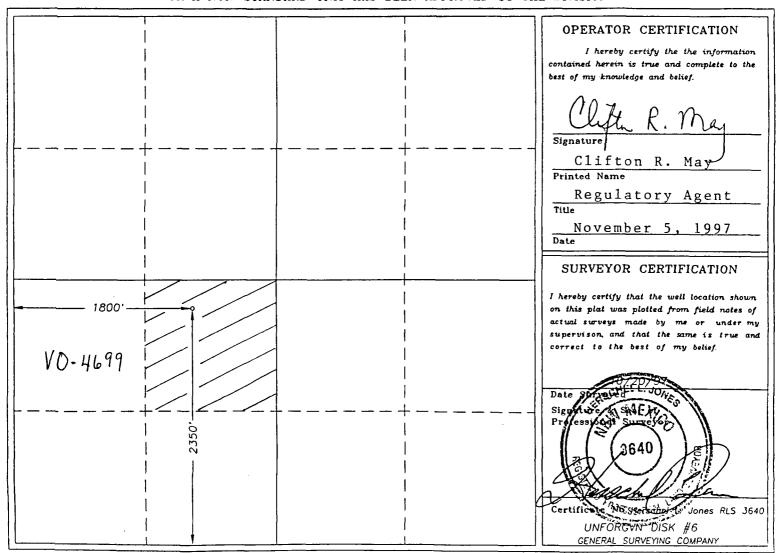

Re:

Administrative Application of Yates Petroleum Corporation for

Approval of an Unorthodox Oil/Gas Well Location, Chaves County

**New Mexico** 

Dear Mr. Stogner:

Yates Petroleum Corporation in accordance with Division General Rule 104.F applies to the New Mexico Oil Conservation Division for approval of an unorthodox oil/gas well location for any and all oil or gas production for its proposed Unforgiven "ARZ" State #2 to be re-entered at an unorthodox oil or gas well location of 2,350 feet from the South line and 1,800 feet from the West line (Unit K) of Section 11, Township 12 South, Range 27 East, NMPM, Chaves County, New Mexico and to be dedicated to a 320 acre spacing unit consisting of the W/2 of Section 11, and in support states:

- 1) Yates Petroleum Corporation (Yates) requests that you take notice of **NSL-3911**.
- 2) Yates is the operator of subject well and is a working interest owner in the W/2 of Section 11. (See Exhibit # 1 enclosed)
- 3) Yates proposes to re-enter its Unforgiven "ARZ" State #2 an unorthodox oil or gas well location of 2,350 feet from the South line and 1,800 feet from the West line (Unit K) of Section 11, Township 12 South, Range 27 East, NMPM, Chaves County, New Mexico. (See Exhibit #2, C-101 and C102 enclosed)
- 4) The subject well is to be re-entered at an unorthodox location in an attempt to establish gas production from the Penn or Wolfcamp formations from the existing wellbore.
- 5) Yates' geologic conclusion has not changed from the time that we applied for this unorthodox location when we initially drilled this well. Our conclusion is that a well drilled at the closest standard location would not be at the optimum

Attached

Yates Petroleum Corporation Unforgiven ARZ State #2 Administrative Application Exhibit #2 Page 2 of 2

Form C-102 District I State of New Mexico 1625 N. French Dr., Hobbs, NM 88240 Revised March 17, 1999 Energy, Minerals & Natural Resources District II 811 South First, Artesia, NM 88210 OIL CONSERVATION DIVISION Submit to Appropriate District Office District III 2040 South Pacheco State Lease - 4 Copies Fee Lease - 3 Copies 1000 Rio Brazos Rd., Aztec, NM 87410 Santa Fe. NM 87505 District IV AMENDED REPORT 2040 South Pacheco, Santa Fe, NM 87505 WELL LOCATION AND ACREAGE DEDICATION PLAT Pool Code Pool Name API Number Wildcat Penn Property Code Property Name Well Number Unforgiven ARZ State OGRID No. Elevation Operator Name 025575 YATES PETROLEUM CORPORATION 3688 Surface Location UL or lot no. Range Feet from the North/South line Feet from the East/West line County Section Township Lot Idn 2350' 1800' K 11 12S 27E South East Chaves 11 Bottom Hole Location If Different From Surface UL or lot no. Lot Idn Feet from the North/South line Feet from the East/West line Section Township County Range 12 Dedicated Acres Joint or Infill Consolidation Code Order No. 320