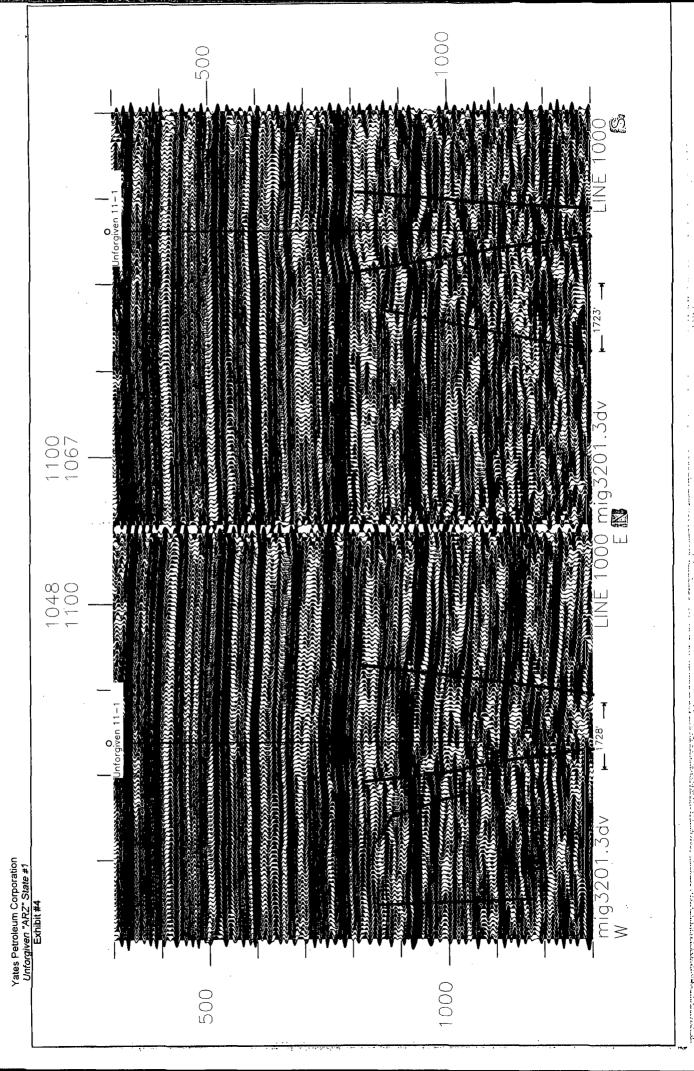

Yates Petroleum Corporation Unforgiven ARZ State #2 **Administrative Application** 

UNFORGIVEN 'ARZ' STATE #1

June 30, 2000

The Unforgiven 'ARZ' State #1 in 11-12S-27E was drilled in January 1998 as a 3-D seismic prospect into the Devonian. This unorthodox footage (2350' FSL & 1800 FWL) was decided upon as the optimum location to encounter the Devonian formation at its highest point on the structure to produce hydrocarbons. Shallower formations above the Devonian reflect the same structural positions.

Yates Petroleum Corporation proposes to reenter this well and test Penn sands, Wolfcamp dolomites, and San Andres dolomites for hydrocarbons. The geologic structural position of these formations, which were deposited above the Devonian, is enhanced by this Devonian structure.