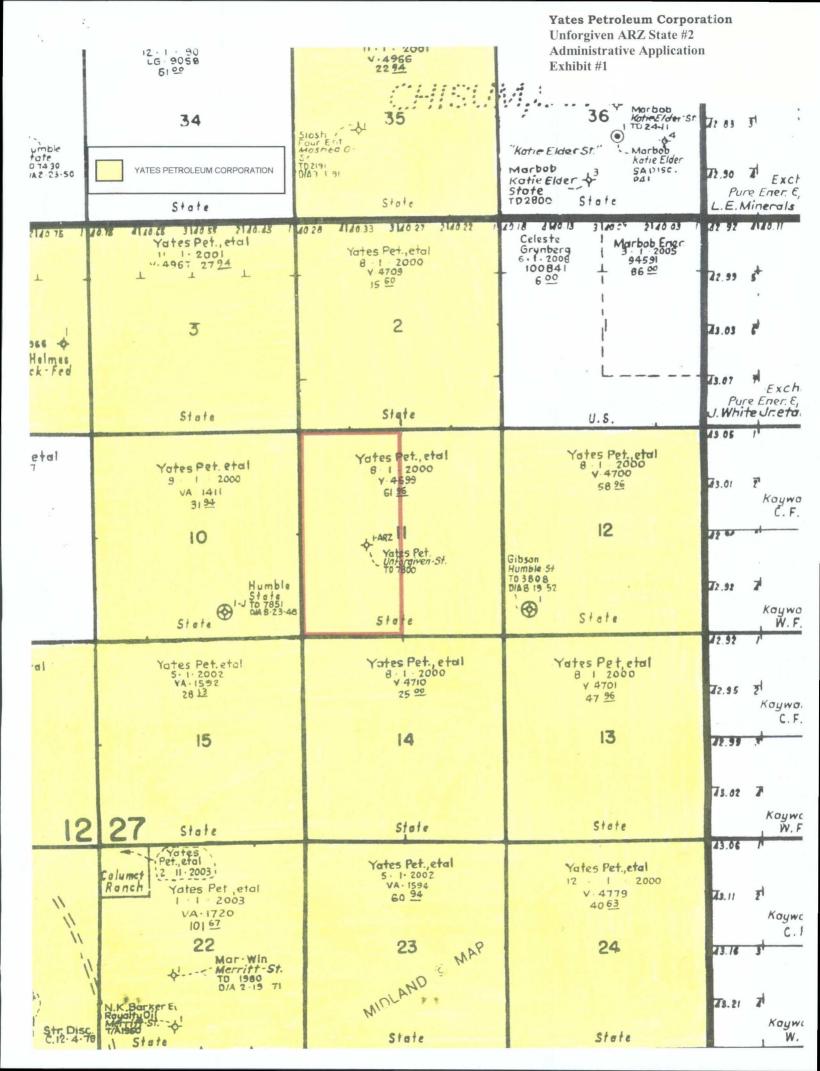

Re:

Administrative Application of Yates Petroleum Corporation for

Approval of an Unorthodox Oil/Gas Well Location, Chaves County

**New Mexico** 

Dear Mr. Stogner:

Yates Petroleum Corporation in accordance with Division General Rule 104.F applies to the New Mexico Oil Conservation Division for approval of an unorthodox oil/gas well location for any and all oil or gas production for its proposed Unforgiven "ARZ" State #2 to be re-entered at an unorthodox oil or gas well location of 2,350 feet from the South line and 1,800 feet from the West line (Unit K) of Section 11, Township 12 South, Range 27 East, NMPM, Chaves County, New Mexico and to be dedicated to a 320 acre spacing unit consisting of the W/2 of Section 11, and in support states:

- 1) Yates Petroleum Corporation (Yates) requests that you take notice of **NSL-3911**.
- 2) Yates is the operator of subject well and is a working interest owner in the W/2 of Section 11. (See Exhibit # 1 enclosed)
- 3) Yates proposes to re-enter its Unforgiven "ARZ" State #2 an unorthodox oil or gas well location of 2,350 feet from the South line and 1,800 feet from the West line (Unit K) of Section 11, Township 12 South, Range 27 East, NMPM, Chaves County, New Mexico. (See Exhibit #2, C-101 and C102 enclosed)
- 4) The subject well is to be re-entered at an unorthodox location in an attempt to establish gas production from the Penn or Wolfcamp formations from the existing wellbore.
- 5) Yates' geologic conclusion has not changed from the time that we applied for this unorthodox location when we initially drilled this well. Our conclusion is that a well drilled at the closest standard location would not be at the optimum

- 6) In the event the Penn or Wolfcamp formations are not capable of commercial production in this well, then Yates intends to test the San Andres formation that will also be at an unorthodox oil well location.
- 7) The lease on which the well will be re-entered is set to expire on August 1, 2000.
- 8) The lease on which the well will be drilled is the whole section and will encroach only this lease. (See Exhibit # 1, enclosed)
- 9) Yates is the offset operator in adjoining and diagonal spacing units to this proposed well. (See Exhibit #1)

Attached

Yates Petroleum Corporation Unforgiven ARZ State #2 Administrative Application Exhibit #2 Page 2 of 2

Form C-102 District I State of New Mexico 1625 N. French Dr., Hobbs, NM 88240 Revised March 17, 1999 Energy, Minerals & Natural Resources District II 811 South First, Artesia, NM 88210 OIL CONSERVATION DIVISION Submit to Appropriate District Office District III 2040 South Pacheco State Lease - 4 Copies Fee Lease - 3 Copies 1000 Rio Brazos Rd., Aztec, NM 87410 Santa Fe. NM 87505 District IV AMENDED REPORT 2040 South Pacheco, Santa Fe, NM 87505 WELL LOCATION AND ACREAGE DEDICATION PLAT Pool Code Pool Name API Number Wildcat Penn Property Code Property Name Well Number Unforgiven ARZ State OGRID No. Elevation Operator Name 025575 YATES PETROLEUM CORPORATION 3688 Surface Location UL or lot no. Range Feet from the North/South line Feet from the East/West line County Section Township Lot Idn 2350' 1800' K 11 12S 27E South East Chaves 11 Bottom Hole Location If Different From Surface UL or lot no. Lot Idn Feet from the North/South line Feet from the East/West line Section Township County Range 12 Dedicated Acres Joint or Infill Consolidation Code Order No. 320