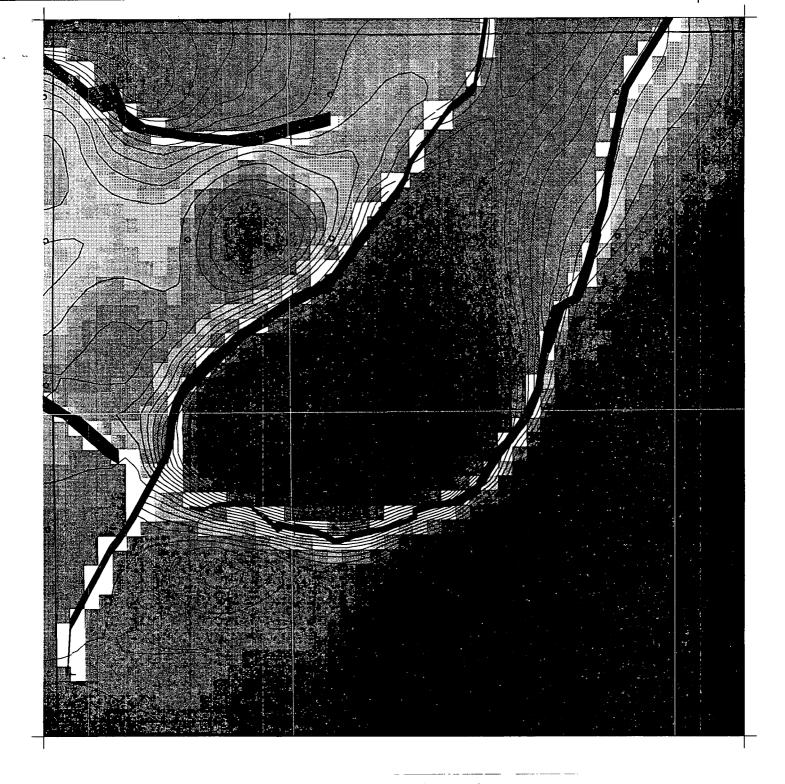

Yates Petroleum Corporation Unforgiven ARZ State #2 **Administrative Application** 

UNFORGIVEN 'ARZ' STATE #1

June 30, 2000

The Unforgiven 'ARZ' State #1 in 11-12S-27E was drilled in January 1998 as a 3-D seismic prospect into the Devonian. This unorthodox footage (2350' FSL & 1800 FWL) was decided upon as the optimum location to encounter the Devonian formation at its highest point on the structure to produce hydrocarbons. Shallower formations above the Devonian reflect the same structural positions.

Yates Petroleum Corporation proposes to reenter this well and test Penn sands, Wolfcamp dolomites, and San Andres dolomites for hydrocarbons. The geologic structural position of these formations, which were deposited above the Devonian, is enhanced by this Devonian structure.