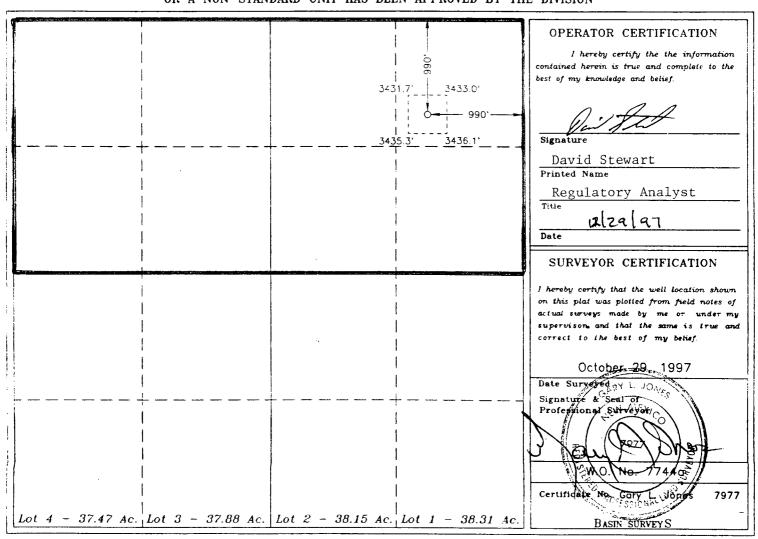

Dear Mr. Stogner:

3914

OXY USA Inc. ("OXY") respectfully requests approval to change the location of this unorthodox well that was approved by NSL-3856 on December 12, 1997. This new location encroaches on affected offset parties to a lesser degree than the location that was approved in the subject order. At this time OXY hopes to spud this well at the new location in mid-January. If completed in any pool spaced on 320 acres (except the Undesignated Turkey Track-Atoka Gas Pool), we will dedicate the north half of section 35 as a 320-acre spacing unit for production. If an Atoka completion becomes necessary, a formal application for NSL authority will be submitted and notice provided to affected parties at that time. A plat is attached for your information showing the new location.

## WELL LOCATION AND ACREAGE DEDICATION PLAT

| API Number     |         |                    | 1             | Pool Code |                 | Pool Name                 |               |                |             |  |
|----------------|---------|--------------------|---------------|-----------|-----------------|---------------------------|---------------|----------------|-------------|--|
| 30-015-29950   |         |                    | 86500         |           |                 | North Turkey Track Morrow |               |                |             |  |
| Property Code  |         |                    | Property Name |           |                 |                           |               |                | Well Number |  |
| 22164          |         | Oxy Cougar Federal |               |           |                 |                           |               | 1              |             |  |
| OGRID No.      |         |                    | Operator Name |           |                 |                           |               |                | Elevation   |  |
| 16696          |         | Oxy USA Inc.       |               |           |                 |                           |               | 3440'          |             |  |
|                |         |                    |               |           | Surface Loc     | ation                     |               |                |             |  |
| L or lot No.   | Section | Township           | Fange         | iot Idn   | Feet from the   | North/South line          | Feet from the | East/West line | County      |  |
| А              | 35      | 18 S               | 29 E          |           | 990             | North                     | 990           | East           | Eddy        |  |
|                |         | <del></del>        | Bottom        | Hole Lo   | cation If Diffe | erent From Sur            | face          |                |             |  |
| UL or lot No.  | Section | Township           | Range         | Lot Idn   | Feet from the   | North/South line          | Feet from the | East/West line | County      |  |
|                |         |                    |               | ,<br>1    |                 |                           |               |                |             |  |
| Dedicated Acre | s Joint | or Infill Co       | nsolidation ( | Code Or   | der No.         | •                         |               | 1              | L           |  |

### NO ALLOWABLE WILL BE ASSIGNED TO THIS COMPLETION UNTIL ALL INTERESTS HAVE BEEN CONSOLIDATED OR A NON-STANDARD UNIT HAS BEEN APPROVED BY THE DIVISION

NSL-3914