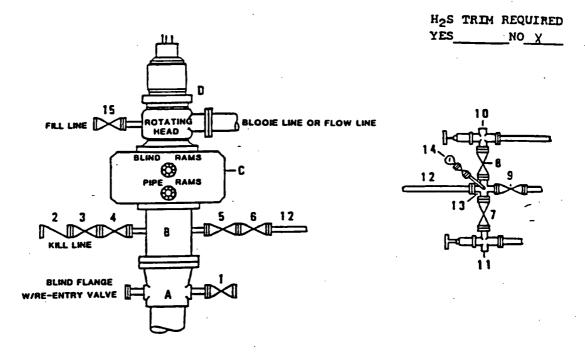

### DRILLING CONTROL CONDITION II-B 3000 WP

### FOR AIR DRILLING OR WHERE NITROGEN OR AIR BLOWS ARE EXPECTED

#### DRILLING CONTROL

### MATERIAL LIST - CONDITION II - B

| A      | Texaco Wellhead                                                                                                                                                                                    |
|--------|----------------------------------------------------------------------------------------------------------------------------------------------------------------------------------------------------|
| в .    | 30000 W.P. drilling spool with a 2" minimum flanged outlet for kill line and 3" minimum flanged outlet for choke line.                                                                             |
| c      | 30008 W.P. Dual ram type preventer, hydraulic operated with 1" steel, 30008 W.P. control lines (where substructure height is adequate, 2 - 30008 W.P. single ram type preventers may be utilized). |
| D      | Rotating Head with fill up outlet and extended Blooie Line.                                                                                                                                        |
| 1,3,4, | 2" minimum 3000f W.P. flanged full opening steel gate<br>valve, or Halliburton Lo Torc Plug valve.                                                                                                 |
| 2      | 2" minimum 3000# W.P. back pressure valve.                                                                                                                                                         |
| 5,6,9  | $\ensuremath{\mbox{\tt J"}}$ minimum 3000f W.P. flanged full opening steel gate valve, or Halliburton Lo Torc Plug valve.                                                                          |
| 12     | 3" minimum schedule 80, Grade "8", seamless line pipe.                                                                                                                                             |
| 13     | 2" minimum x 3" minimum 30008 W.P. flanged cross.                                                                                                                                                  |
| 10,11  | 2" minimum 3000# W.P. adjustable choke bodies.                                                                                                                                                     |
| 14     | Cameron Hud Gauge or equivalent ( location optional in choke line). $ \\$                                                                                                                          |
| 15     | 2" minimum 3000# W.P. flanged or threaded full opening<br>steel gate valve, or Halliburton Lo Torc Plug valve.                                                                                     |