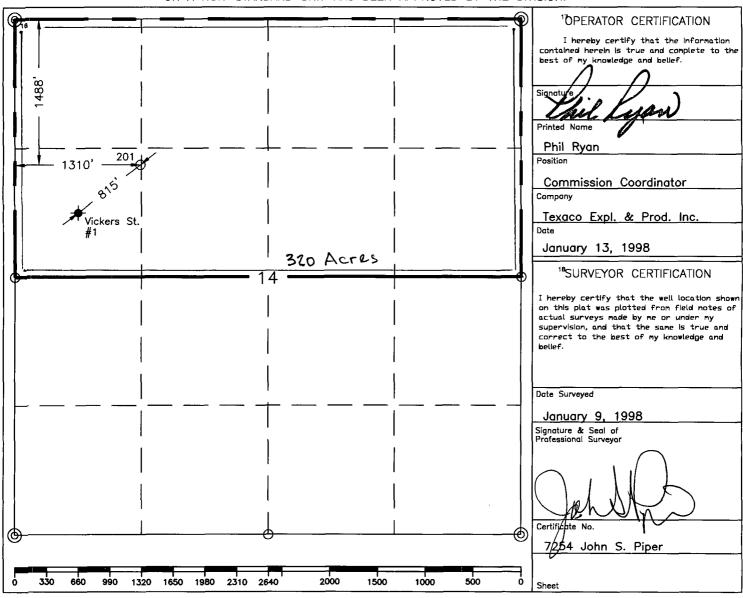

State of New Mexico
Energy and Minerals Department
Oil Conservation Division
2040 South Pacheco
Santa Fe, New Mexico 87505

Attention: Mr. Michael E. Stogner

An Exception to Rule 104 F. (2) by administrative approval is requested for the captioned well. The well is located 1488' FNL & 1310' FWL, Unit Letter "E", of Section 14, T-16-S, R-32-E.

### WELL LOCATION AND ACREAGE DEDICATION PLAT

State of New Mexico

Energy, Minerals and Natural Resources Department

| <sup>1</sup> API Number | <sup>2</sup> Pool Code                | <sup>3</sup> Pool Name  |                          |
|-------------------------|---------------------------------------|-------------------------|--------------------------|
|                         |                                       | Anderson Ranch MorrowLS |                          |
| Property Code           | <sup>5</sup> Property Name            |                         | <sup>6</sup> Well Number |
|                         | Ander                                 | son Ranch Unit          | 201                      |
| OGRID No.               | 8                                     | <sup>9</sup> Elevation  |                          |
| 22351                   | TEXACO EXPLORATION & PRODUCTION, INC. |                         |                          |

<sup>10</sup> Surface Location
Feet from the North/South line East/West line 32-E 1488' 14 16-S Ε 1310' Lea North West Bottom Hole Location If Different From Surface UL or lot no. Section East/West line Feet from the North/South line <sup>1</sup>Consolidation Code 320

### ADDITIONAL INFORMATION ON THE LOCATION

| State Plane Coordi | nates                |                                    |                 |  |
|--------------------|----------------------|------------------------------------|-----------------|--|
| Northing 700685.09 | (1927=700619.99)     | Easting 722955.20 (1927=681777.30) |                 |  |
| Latitude 32°55     | 29.263"              | Longitude 103°44'29.10             | 31 <b>"</b>     |  |
| Zone               | North American Datum | Combined Grid Factor               | Coordinate File |  |
| East               | 1983                 | 0.9997417                          | Anderson.cr5    |  |
| Drawing File       |                      | Field Book                         |                 |  |
| And201_B           |                      | Lea Co. FB. 17, Pq. 38             |                 |  |