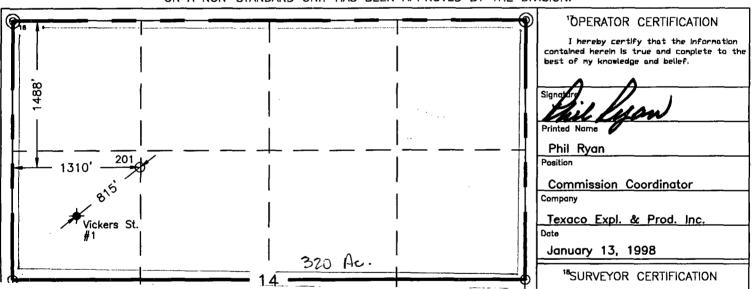

State of New Mexico
Energy and Minerals Department
Oil Conservation Division
2040 South Pacheco
Santa Fe, New Mexico 87505

Attention: Mr. Michael E. Stogner

An Exception to Rule 104 F. (2) by administrative approval is requested for the captioned well. The well is located 1488' FNL & 1310' FWL, Unit Letter "E", of Section 14, T-16-S, R-32-E.

### WELL LOCATION AND ACREAGE DEDICATION PLAT

State of New Mexico

Energy, Minerals and Natural Resources Department

| <sup>1</sup> API Number | <sup>2</sup> Pool Code                | <sup>3</sup> Pool Name  |                          |
|-------------------------|---------------------------------------|-------------------------|--------------------------|
|                         |                                       | Anderson Ranch MorrowLS |                          |
| Property Code           | <sup>5</sup> Property Name            |                         | <sup>6</sup> Well Number |
|                         | Ander                                 | son Ranch Unit          | 201                      |
| OGRID No.               | 8                                     | <sup>9</sup> Elevation  |                          |
| 22351                   | TEXACO EXPLORATION & PRODUCTION, INC. |                         |                          |

<sup>10</sup> Surface Location
Feet from the North/South line East/West line 32-E 1488' 14 16-S Ε 1310' Lea North West Bottom Hole Location If Different From Surface UL or lot no. Section East/West line Feet from the North/South line <sup>1</sup>Consolidation Code 320

### ADDITIONAL INFORMATION ON THE LOCATION

| State Plane Coordi | nates                |                                    |                 |  |
|--------------------|----------------------|------------------------------------|-----------------|--|
| Northing 700685.09 | (1927=700619.99)     | Easting 722955.20 (1927=681777.30) |                 |  |
| Latitude 32°55     | 29.263"              | Longitude 103°44'29.10             | 31 <b>"</b>     |  |
| Zone               | North American Datum | Combined Grid Factor               | Coordinate File |  |
| East               | 1983                 | 0.9997417                          | Anderson.cr5    |  |
| Drawing File       |                      | Field Book                         |                 |  |
| And201_B           |                      | Lea Co. FB. 17, Pq. 38             |                 |  |