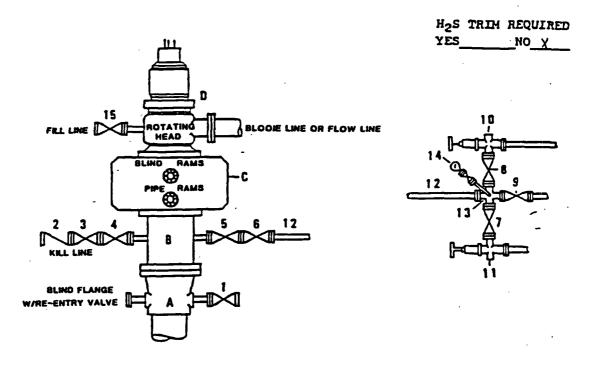

### DRILLING CONTROL CONDITION II-B 3000 WP

### FOR AIR DRILLING OR WHERE NITROGEN OR AIR BLOWS ARE EXPECTED

#### DRILLING CONTROL

### MATERIAL LIST - CONDITION II - B

| A      | Texaco Wellhead                                                                                                                                                                                    |
|--------|----------------------------------------------------------------------------------------------------------------------------------------------------------------------------------------------------|
| в .    | 30000 W.P. drilling spool with a 2" minimum flanged outlet for kill line and 3" minimum flanged outlet for choke line.                                                                             |
| c      | 30008 W.P. Dual ram type preventer, hydraulic operated with 1" steel, 30008 W.P. control lines (where substructure height is adequate, 2 - 30008 W.P. single ram type preventers may be utilized). |
| D      | Rotating Head with fill up outlet and extended Blooie Line.                                                                                                                                        |
| 1,3,4, | 2" minimum 3000f W.P. flanged full opening steel gate<br>valve, or Halliburton Lo Torc Plug valve.                                                                                                 |
| 2      | 2" minimum 3000# W.P. back pressure valve.                                                                                                                                                         |
| 5,6,9  | $\ensuremath{\mbox{\tt J"}}$ minimum 3000f W.P. flanged full opening steel gate valve, or Halliburton Lo Torc Plug valve.                                                                          |
| 12     | 3" minimum schedule 80, Grade "8", seamless line pipe.                                                                                                                                             |
| 13     | 2" minimum x 3" minimum 30008 W.P. flanged cross.                                                                                                                                                  |
| 10,11  | 2" minimum 3000# W.P. adjustable choke bodies.                                                                                                                                                     |
| 14     | Cameron Hud Gauge or equivalent ( location optional in choke line). $ \\$                                                                                                                          |
| 15     | 2" minimum 3000# W.P. flanged or threaded full opening<br>steel gate valve, or Halliburton Lo Torc Plug valve.                                                                                     |