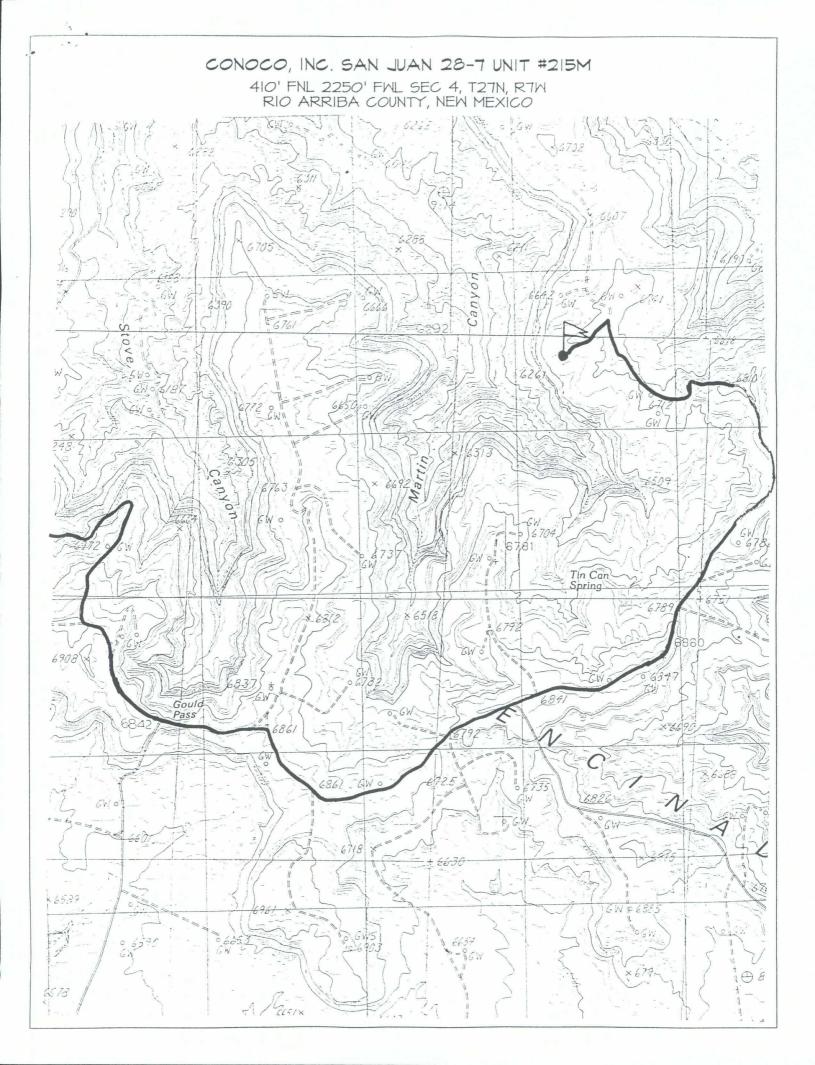

Figure 2A is a topo map showing the location of Martin Canyon which has been closed to oil field activity by the BLM. Please find attached a letter from the BLM stating why they feel that a non-standard location is necessary and why they suggest this non-standard location be on top of the mesa. Attached is a statement from the Neale C. Edward Survey Company also stating the reasons for our request of a non-standard location.

Dear Mr. Mankin:

This is in reference to the placement of the proposed San Juan 28-7 Unit number 215M Mesaverde/Dakota well, located 410' FNL, 2250' FWL, Sec. 4, T. 27 N., R. 7 W., lease number SF 078496A. After attempting to find a suitable location within the windows established by the New Mexico Oil Conservation Commission, we suggest you submit for a nonstandard location. A suitable orthodox location was not found because of wildlife and riparian concerns in the canyon bottom and major topographical constraints above the canyon floor. The canyon bottom has been fenced off by the Bureau of Land Management and is being managed for important riparian values and big game calving habitat. A developed spring exists in the canyon bottom which is frequented by big game. Building a location in the bottom of the canyon would have opened up an otherwise pristine area and would have created considerable disturbance to wildlife. A standard location on a bench above the canyon would be inaccessible due to the steep topography. Considerable environmental surface damage would occur with the construction of a pad and access road in such steep terrain. For these reasons a nonstandard location on top of the mesa would be more suitable. There the pad and access road could be built on more level terrain. Construction would require less dirt work, create less resource damage, and would be easier to maintain.