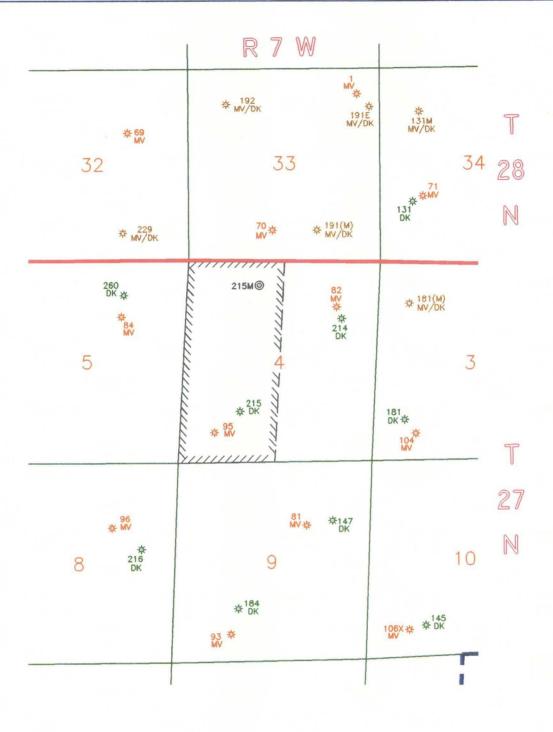

RE: Application For Non-Standard location For San Juan 28-7 # 215M to Avoid Drastic Relief in Topography & Archaeological Sites & Riparian Issues

Dear Mr. Stogner,

This proposed Mesaverde/Dakota well has been staked at a non-standard location of 410' FNL & 2250' FWL, Section 4, T27N, R7W, Rio Arriba County as shown by the attached C-102. Blanco Mesaverde and Basin Dakota pool rules require a standard location to be located no closer than 790' from the north section line and 790' from the center section line. This staked location is only 410' from the north section line and 390' from the center section line. Please note that this spacing unit is in the interior of the San Juan 28-7 of which Conoco is the operator. There are no other offset operators that would be affected by this unorthodox Mesaverde/Dakota location.

Figure 2A is a topo map showing the location of Martin Canyon which has been closed to oil field activity by the BLM. Please find attached a letter from the BLM stating why they feel that a non-standard location is necessary and why they suggest this non-standard location be on top of the mesa. Attached is a statement from the Neale C. Edward Survey Company also stating the reasons for our request of a non-standard location.