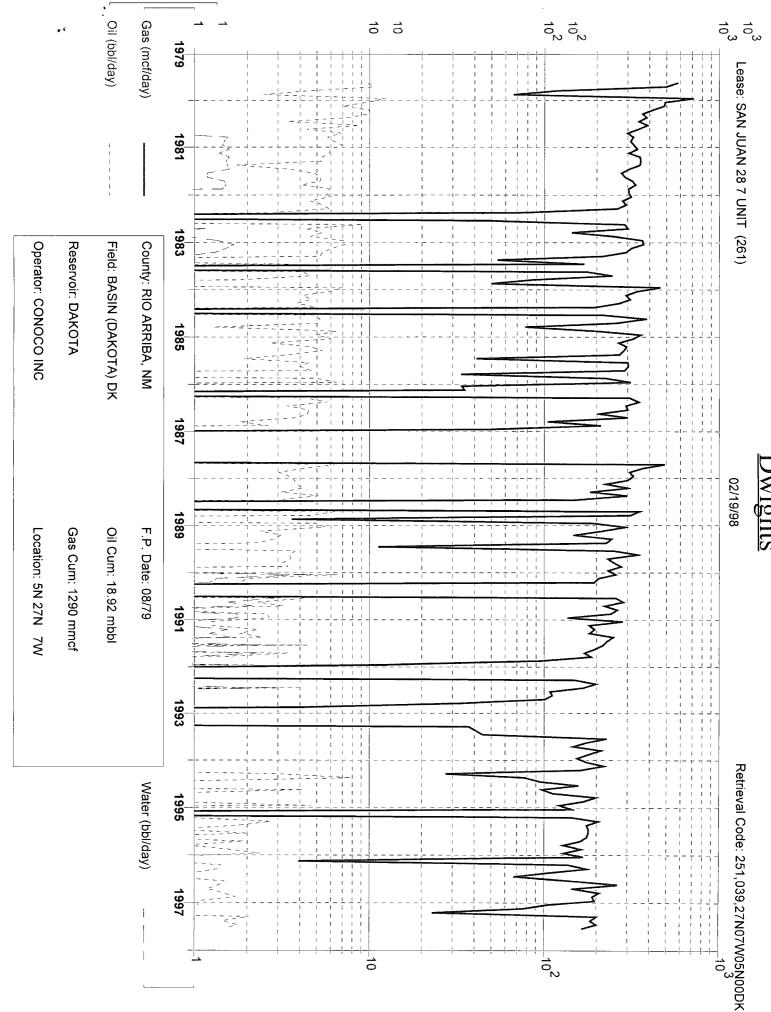

As shown on the attached production for the Dakota, there is insufficient evidence to justify drilling stand alone wells. Utilization of the San Juan 28-7 Well #261 will prevent economic waste by allowing access to the Mesaverde in an existing wellbore. An application to downhole commingle production utilizing the subtraction method has been filed.