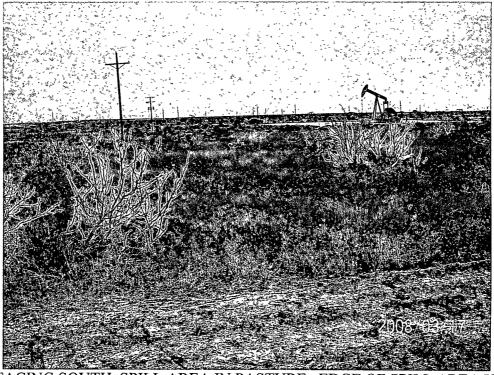

# **JUSTIS N-2 LEAK**

FACING SOUTH, SPILL AREA IN PASTURE. EDGE OF SPILL AREA IS MARKED BY FLAGS.

AREA BEING EXCAVATED