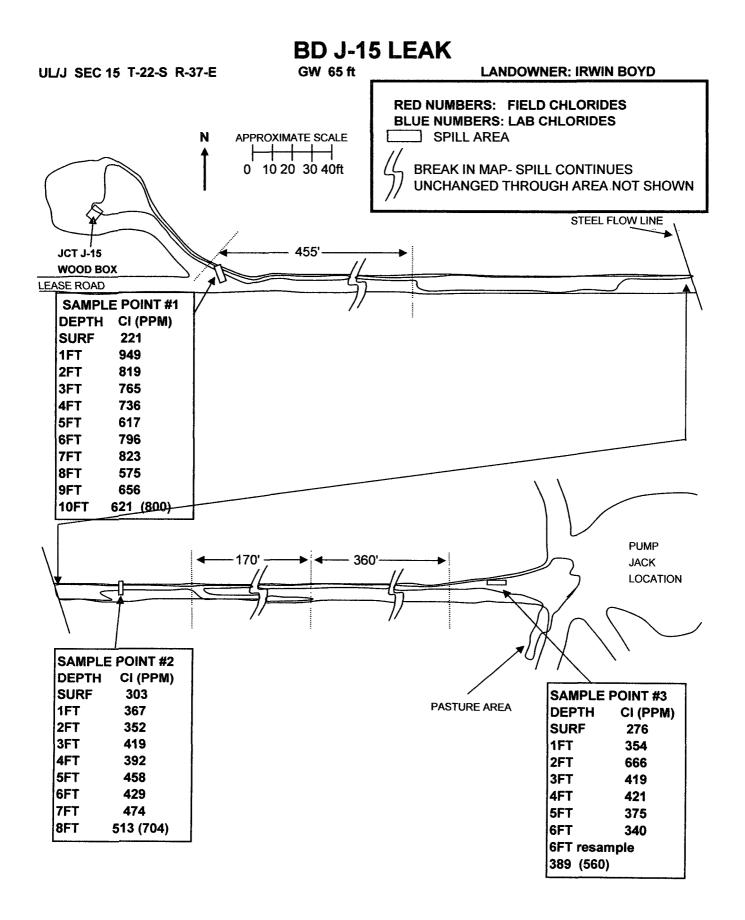

Submit 2 Copies to appropriate District Office in accordance with Rule 116 on back side of form

| Release Notification and Corrective Action                                                                                                                                                                                                                                                                                                                                                                                                                                                                                                                                                                                                                                                                                                                                                                                                                                                                                                  |               |                                       |                          |                                       |          |                                                                                |                   |                |                                               |              |           |  |  |  |  |  |
|---------------------------------------------------------------------------------------------------------------------------------------------------------------------------------------------------------------------------------------------------------------------------------------------------------------------------------------------------------------------------------------------------------------------------------------------------------------------------------------------------------------------------------------------------------------------------------------------------------------------------------------------------------------------------------------------------------------------------------------------------------------------------------------------------------------------------------------------------------------------------------------------------------------------------------------------|---------------|---------------------------------------|--------------------------|---------------------------------------|----------|--------------------------------------------------------------------------------|-------------------|----------------|-----------------------------------------------|--------------|-----------|--|--|--|--|--|
|                                                                                                                                                                                                                                                                                                                                                                                                                                                                                                                                                                                                                                                                                                                                                                                                                                                                                                                                             |               |                                       |                          |                                       |          | <b>OPERA</b>                                                                   | FOR               | itial Report   |                                               | Final Report |           |  |  |  |  |  |
|                                                                                                                                                                                                                                                                                                                                                                                                                                                                                                                                                                                                                                                                                                                                                                                                                                                                                                                                             |               | ice Operatin                          |                          |                                       |          |                                                                                | Tony Grieco       |                |                                               |              |           |  |  |  |  |  |
|                                                                                                                                                                                                                                                                                                                                                                                                                                                                                                                                                                                                                                                                                                                                                                                                                                                                                                                                             |               | or St., Hobb                          | os, NM 8                 | 8240                                  |          | Telephone No. (505) 393-9174         Facility Type Salt Water Gathering System |                   |                |                                               |              |           |  |  |  |  |  |
| Facility Na                                                                                                                                                                                                                                                                                                                                                                                                                                                                                                                                                                                                                                                                                                                                                                                                                                                                                                                                 | me: BD        | · · · · · · · · · · · · · · · · · · · |                          |                                       |          | acility Typ                                                                    | e Salt Water G    | athering Syste | <u>n</u>                                      |              | J         |  |  |  |  |  |
| Surface Ow                                                                                                                                                                                                                                                                                                                                                                                                                                                                                                                                                                                                                                                                                                                                                                                                                                                                                                                                  | mer: Irwin    | Boyd                                  |                          | Mineral C                             | )wner    |                                                                                |                   | Leas           | e No.                                         |              |           |  |  |  |  |  |
|                                                                                                                                                                                                                                                                                                                                                                                                                                                                                                                                                                                                                                                                                                                                                                                                                                                                                                                                             |               |                                       |                          | LOCA                                  | TION     | OF RE                                                                          | LEASE             |                |                                               |              |           |  |  |  |  |  |
| Unit Letter<br>J                                                                                                                                                                                                                                                                                                                                                                                                                                                                                                                                                                                                                                                                                                                                                                                                                                                                                                                            | Section<br>15 | Township<br>22S                       | Range<br>37E             | Feet from the                         | North/   | South Line                                                                     | Feet from the     | East/West Lin  | e County<br>Lea                               |              |           |  |  |  |  |  |
| Latitude <u>32° 23.419 N</u> Longitude <u>103° 08.923W</u> いて 60-70'                                                                                                                                                                                                                                                                                                                                                                                                                                                                                                                                                                                                                                                                                                                                                                                                                                                                        |               |                                       |                          |                                       |          |                                                                                |                   |                |                                               |              |           |  |  |  |  |  |
|                                                                                                                                                                                                                                                                                                                                                                                                                                                                                                                                                                                                                                                                                                                                                                                                                                                                                                                                             |               |                                       |                          | NAT                                   | URE      | OF REL                                                                         | EASE              |                | <b>V</b> - · -                                |              |           |  |  |  |  |  |
| Type of Rele                                                                                                                                                                                                                                                                                                                                                                                                                                                                                                                                                                                                                                                                                                                                                                                                                                                                                                                                |               |                                       |                          | · · · · · · · · · · · · · · · · · · · |          |                                                                                | Release: 50 bbls  |                | Volume Recovered: 30 bbls                     |              |           |  |  |  |  |  |
| Source of Re                                                                                                                                                                                                                                                                                                                                                                                                                                                                                                                                                                                                                                                                                                                                                                                                                                                                                                                                | lease : Jun   | ction box                             |                          |                                       |          | Date and F<br>9/27/07                                                          | Iour of Occurrent |                | Date and Hour of Discovery<br>9/27/07 1:15 PM |              |           |  |  |  |  |  |
| Was Immedi                                                                                                                                                                                                                                                                                                                                                                                                                                                                                                                                                                                                                                                                                                                                                                                                                                                                                                                                  | ate Notice C  |                                       | Yes [                    | ] No 🔲 Not Re                         | equired  | If YES, To<br>Pat Richa                                                        |                   |                |                                               |              |           |  |  |  |  |  |
| By Whom?                                                                                                                                                                                                                                                                                                                                                                                                                                                                                                                                                                                                                                                                                                                                                                                                                                                                                                                                    |               |                                       |                          |                                       |          | Date and Hour: 9/27/07 3:30 PM                                                 |                   |                |                                               |              |           |  |  |  |  |  |
| Was a Water                                                                                                                                                                                                                                                                                                                                                                                                                                                                                                                                                                                                                                                                                                                                                                                                                                                                                                                                 | course Reac   |                                       | Yes 🗵                    | No                                    |          | If YES, Volume Impacting the Watercourse.                                      |                   |                |                                               |              |           |  |  |  |  |  |
| If a Watercourse was Impacted, Describe Fully.*                                                                                                                                                                                                                                                                                                                                                                                                                                                                                                                                                                                                                                                                                                                                                                                                                                                                                             |               |                                       |                          |                                       |          |                                                                                |                   |                |                                               |              |           |  |  |  |  |  |
| properly dis                                                                                                                                                                                                                                                                                                                                                                                                                                                                                                                                                                                                                                                                                                                                                                                                                                                                                                                                | -             | ng fluid.                             | Action Tak               |                                       | EED (    | Huserpe                                                                        | e content         | OF WATER       |                                               | 101.63       | 7         |  |  |  |  |  |
| 5,633 sq ft w                                                                                                                                                                                                                                                                                                                                                                                                                                                                                                                                                                                                                                                                                                                                                                                                                                                                                                                               | ere affected  | d, of which 15<br>of impacted s       | 50 sq ft w<br>oil were r | ere pasture and :<br>emoved to Sund   | ance dis | osal facility                                                                  | 7.                |                | -                                             |              |           |  |  |  |  |  |
|                                                                                                                                                                                                                                                                                                                                                                                                                                                                                                                                                                                                                                                                                                                                                                                                                                                                                                                                             |               |                                       | 7.E                      | LEONI DE FUN                          | ic ver   | Tical d                                                                        | GORIZONTA         | 2 DELINE       | ot your                                       | ·cred        | 340+ 1048 |  |  |  |  |  |
| Submit PLAT OF SPILL AREA<br>REGULE FULL VERTICAL & LORIZONTAL DELINEATION TO CLEAN' + CHE<br>I hereby certify that the information given above is true and complete to the best of my knowledge and understand that pursuant to NMOCD rules and<br>regulations all operators are required to report and/or file certain release notifications and perform corrective actions for releases which may endanger<br>public health or the environment. The acceptance of a C-141 report by the NMOCD marked as "Final Report" does not relieve the operator of liability<br>should their operations have failed to adequately investigate and remediate contamination that pose a threat to ground water, surface water, human health<br>or the environment. In addition, NMOCD acceptance of a C-141 report does not relieve the operator of responsibility for compliance with any other<br>federal, state, or local laws and/or regulations. |               |                                       |                          |                                       |          |                                                                                |                   |                |                                               |              |           |  |  |  |  |  |
|                                                                                                                                                                                                                                                                                                                                                                                                                                                                                                                                                                                                                                                                                                                                                                                                                                                                                                                                             |               | - /                                   |                          |                                       |          | OIL CONSERVATION DIVISION                                                      |                   |                |                                               |              |           |  |  |  |  |  |
| Signature:                                                                                                                                                                                                                                                                                                                                                                                                                                                                                                                                                                                                                                                                                                                                                                                                                                                                                                                                  | 704           | nf (                                  | Tá                       | $\sim$                                |          | Solution.                                                                      |                   |                |                                               |              |           |  |  |  |  |  |
| Printed Name                                                                                                                                                                                                                                                                                                                                                                                                                                                                                                                                                                                                                                                                                                                                                                                                                                                                                                                                | : Tony G      | rieco                                 |                          |                                       | 4        | pproved by                                                                     | District Supervis | ENVIRONA       | IENTAL EL                                     |              |           |  |  |  |  |  |
| Title: Enviro                                                                                                                                                                                                                                                                                                                                                                                                                                                                                                                                                                                                                                                                                                                                                                                                                                                                                                                               | onmental T    | ech                                   |                          |                                       |          | pproval Dat                                                                    |                   | 1              | on.Date: <b>\O</b>                            | · ZZ.0       | 17        |  |  |  |  |  |
| E-mail Addre                                                                                                                                                                                                                                                                                                                                                                                                                                                                                                                                                                                                                                                                                                                                                                                                                                                                                                                                | ss: tgrieco   | @riceswd.co                           | <u>m</u>                 | ······                                |          | Conditions w                                                                   | Approval:         |                | Attached                                      | Z            | -         |  |  |  |  |  |
|                                                                                                                                                                                                                                                                                                                                                                                                                                                                                                                                                                                                                                                                                                                                                                                                                                                                                                                                             | /28/07        |                                       |                          | 05) 393-9174                          | -        | JUBMIT                                                                         | - KINFO           | ُ )در          |                                               | /            |           |  |  |  |  |  |
| ' Attach Addi                                                                                                                                                                                                                                                                                                                                                                                                                                                                                                                                                                                                                                                                                                                                                                                                                                                                                                                               | iional Shee   | ts It Necessi                         | ary                      |                                       |          | PROPES                                                                         | ED CLEANSO        | ip 7chn        | 64 -                                          | P7           | ±1599     |  |  |  |  |  |