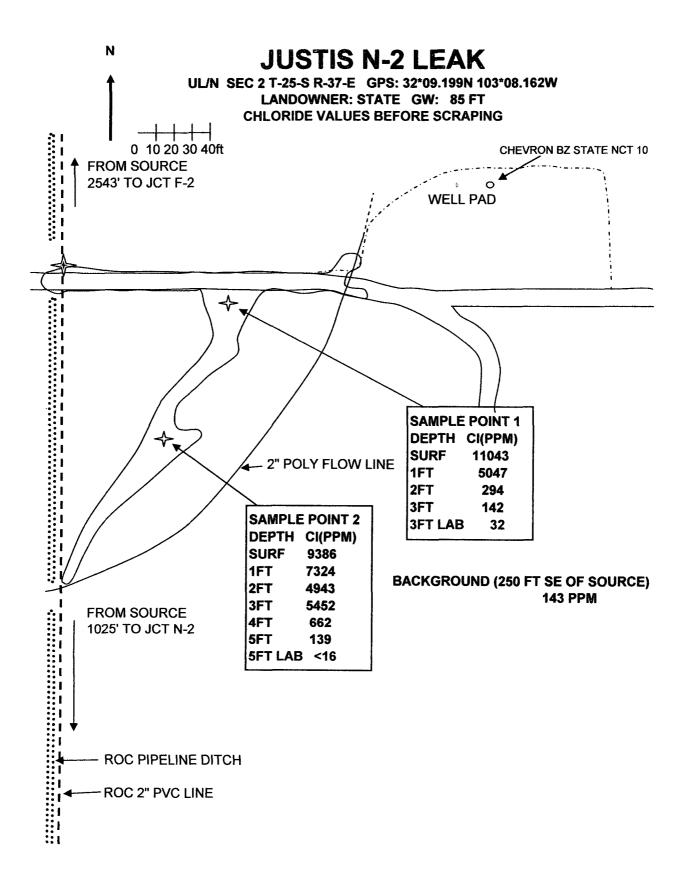

## NATURE OF RELEASE

| Type of Release : <b>PRODUCED WATER</b>                                      | Volume of Release: 12 BBLS                | Volume Re        | covered: 5 BBLS                       |  |
|------------------------------------------------------------------------------|-------------------------------------------|------------------|---------------------------------------|--|
| Source of Release : CRACK IN 2 IN PVC PIPELINE                               | Date and Hour of Occurrence:              | Date and H       | our of Discovery                      |  |
|                                                                              | 3/16/08                                   | 3/16/08 12       | 2:00 PM                               |  |
| Was Immediate Notice Given?                                                  | If YES, To Whom?                          |                  |                                       |  |
| 🗌 Yes 🗌 No 🛛 Not Require                                                     | ed .                                      |                  |                                       |  |
| By Whom?                                                                     | Date and Hour                             |                  |                                       |  |
| Was a Watercourse Reached?                                                   | If YES, Volume Impacting the Wa           | atercourse.      |                                       |  |
| 🗌 Yes 🖾 No                                                                   |                                           |                  |                                       |  |
| If a Watercourse was Impacted, Describe Fully.*                              |                                           |                  | · · · · · · · · · · · · · · · · · · · |  |
| If a watercourse was impleted, beserie Fany.                                 |                                           |                  |                                       |  |
|                                                                              |                                           |                  |                                       |  |
| Describe Cause of Problem and Remedial Action Taken.*                        |                                           |                  |                                       |  |
| A 2 in pipeline cracked. Pipeline was clamped as a permanent repa            | nir.                                      |                  |                                       |  |
|                                                                              |                                           |                  |                                       |  |
| Describe Area Affected and Cleanup Action Taken.*                            |                                           |                  |                                       |  |
| A total of 4445 sq ft were affected, of which 1830 sq ft were lease ro       |                                           |                  |                                       |  |
| and dispose standing water. On 3/17/08, the roadway was scraped              |                                           |                  |                                       |  |
| Sundance disposal facility. The pasture area was scraped to a dept           |                                           | piled on site.   | This soil (60 yds total) was          |  |
| hauled to Sundance on 3/18/08. 12 yds of caliche were imported and           | spread on the road 3/18/08.               |                  |                                       |  |
| Delineation was conducted with a hand auger and backhoe on 3/17.             | /08 On 3/20/08 the pasture area was       | for the second   | ad to a durath whom aithout           |  |
| hard rock or dry sand was encountered, between 6 inches and 18 ir            |                                           |                  |                                       |  |
| 132 yds of clean soil were imported from a nearby pit; this soil was         |                                           |                  |                                       |  |
|                                                                              | instance and concource. The site wa       | as secure on -   | IRP-1934                              |  |
| I hereby certify that the information given above is true and complete to    | the best of my knowledge and underst      | and that pursu   | ant to NMOCD rules and                |  |
| regulations all operators are required to report and/or file certain release | e notifications and perform corrective a  | ctions for relea | ses which may endanger                |  |
| public health or the environment. The acceptance of a C-141 report by        | the NMOCD marked as "Final Report"        | does not relie   | ve the operator of liability          |  |
| should their operations have failed to adequately investigate and remed      | iate contamination that pose a threat to  | ground water,    | surface water, human health           |  |
| or the environment. In addition, NMOCD acceptance of a C-141 repor           | t does not relieve the operator of respon | sibility for cor | npliance with any other               |  |
| federal, state, or local laws and/or regulations.                            |                                           |                  | · · · · · · · · · · · · · · · · · · · |  |
|                                                                              | OIL CONSER                                | VATION I         | DIVISION                              |  |
|                                                                              |                                           |                  | · ,                                   |  |
| Signature:                                                                   | -                                         | A                | n ()                                  |  |
|                                                                              | Approved by District Supervisor:          | his I            | 1×1n                                  |  |
| Printed Name: Tony Grieco                                                    | L (                                       | nus U            | Wellows                               |  |
| Title: Environmental Tech                                                    | Approval Date: 5/7/08                     | F!               | 5/1/od                                |  |
|                                                                              | Approvar Date: 0/1/00                     | Expiration D     | ane: 0///08                           |  |
| E-mail Address: tgrieco@riceswd.com                                          | Conditions of Approval:                   | ł                | -                                     |  |
|                                                                              | Attached                                  |                  |                                       |  |
| Date: 3/31/08 Phone: (575) 393-9174                                          |                                           |                  |                                       |  |

## **NATURE OF RELEASE**

| Type of Release : PRODUCED WATER                                               | Volume of Release: 12 BBLS              | Volume Re                             | covered: 5 BBLS               |  |
|--------------------------------------------------------------------------------|-----------------------------------------|---------------------------------------|-------------------------------|--|
| Source of Release : CRACK IN 2 IN PVC PIPELINE                                 | Date and Hour of Occurrence:            |                                       | our of Discovery              |  |
| Source of Release . CRACK IN 2 IN FVC FIFELINE                                 | 3/16/08                                 | 3/16/08 12                            |                               |  |
|                                                                                |                                         | <b>3/10/00 1</b>                      |                               |  |
| Was Immediate Notice Given?                                                    | If YES, To Whom?                        |                                       |                               |  |
| 🗌 Yes 📋 No 🖾 Not Required                                                      |                                         |                                       |                               |  |
| By Whom?                                                                       | Date and Hour                           | · · · · · · · · · · · · · · · · · · · |                               |  |
| Was a Watercourse Reached?                                                     | If YES, Volume Impacting the Wa         | atercourse.                           |                               |  |
| 🗌 Yes 🛛 No                                                                     |                                         |                                       |                               |  |
|                                                                                |                                         |                                       |                               |  |
| If a Watercourse was Impacted, Describe Fully.*                                |                                         |                                       |                               |  |
|                                                                                |                                         |                                       |                               |  |
|                                                                                |                                         |                                       |                               |  |
|                                                                                |                                         |                                       |                               |  |
|                                                                                |                                         |                                       |                               |  |
| Describe Cause of Problem and Remedial Action Taken.*                          |                                         |                                       |                               |  |
| A 2 in pipeline cracked. Pipeline was clamped as a permanent repair            | r.                                      |                                       |                               |  |
|                                                                                |                                         |                                       |                               |  |
|                                                                                |                                         |                                       |                               |  |
|                                                                                |                                         |                                       |                               |  |
| Describe Area Affected and Cleanup Action Taken.*                              |                                         |                                       |                               |  |
| A total of 4445 sq ft were affected, of which 1830 sq ft were lease roa        | d and 2615 sq ft were pasture. A va     | icuum truck v                         | vas dispatched to remove      |  |
| and dispose standing water. On 3/17/08, the roadway was scraped to             | a depth of 2 to 3 inches and 12 yds     | of impacted of                        | caliche were hauled to        |  |
| Sundance disposal facility. The pasture area was scraped to a depth            | of 6 in, with the impacted soil stock   | piled on site.                        | This soil ( 60 yds total) was |  |
| hauled to Sundance on 3/18/08. 12 yds of caliche were imported and             | spread on the road 3/18/08.             | -                                     |                               |  |
|                                                                                | -                                       |                                       |                               |  |
|                                                                                |                                         | 100                                   | 1074                          |  |
|                                                                                |                                         |                                       | 1934                          |  |
| I hereby certify that the information given above is true and complete to      | the best of my knowledge and underst    | tand that pursu                       | ant to NMOCD rules and        |  |
| regulations all operators are required to report and/or file certain release n | notifications and perform corrective a  | ctions for relea                      | ses which may endanger        |  |
| public health or the environment. The acceptance of a C-141 report by the      | ne NMOCD marked as "Final Report"       | does not relie                        | ve the operator of liability  |  |
| should their operations have failed to adequately investigate and remedia      | te contamination that pose a threat to  | ground water.                         | surface water, human health   |  |
| or the environment. In addition, NMOCD acceptance of a C-141 report of         | loes not relieve the operator of respon | sibility for con                      | npliance with any other       |  |
| federal, state, or local laws and/or regulations.                              |                                         | •                                     | , s                           |  |
|                                                                                | OIL CONSER                              | VATION I                              | DIVISION                      |  |
|                                                                                |                                         | 11110111                              |                               |  |
| Signature: 10 m                                                                |                                         | 2                                     |                               |  |
|                                                                                | Annewed by District Sum emiles          | ///-                                  | In In                         |  |
| Printed Name: Tony Grieco                                                      | Approved by District Supervisor:        | Chip t                                | Allean                        |  |
|                                                                                |                                         |                                       |                               |  |
| Title: Environmental Tech                                                      | Approval Date: 3/16/08                  | Expiration D                          | ata: 5/11/08                  |  |
|                                                                                | Approval Date. Spin 101                 |                                       | au//0/00                      |  |
| E-mail Address: tgrieco@riceswd.com                                            | Conditions of Approval                  |                                       |                               |  |
| ב-וומו דוסורסס. ובווכנטוערונכאיט.נטוו                                          | Conditions of Approval:                 |                                       |                               |  |
| Data: 3/18/09 Dhone: (575) 203 0174                                            |                                         |                                       | —                             |  |
| Date: 3/18/08 Phone: (575) 393-9174                                            |                                         |                                       |                               |  |