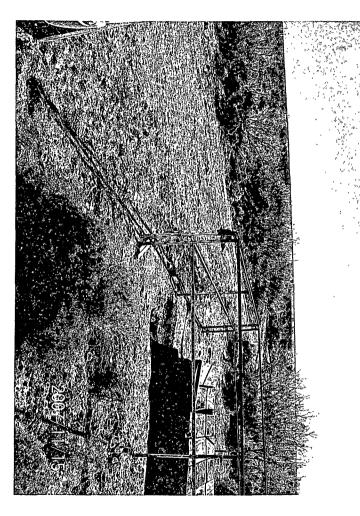

# **JUSTIS N-2 LEAK**

EXCAVATED AREA AFTER BACKFILL

ANALYTICAL RESULTS FOR RICE OPERATING COMPANY ATTN: HACK CONDER 122 WEST TAYLOR HOBBS, NM 88240 FAX TO: (575) 397-1471

Receiving Date: 03/19/08 Reporting Date: 03/19/08 Project Number: NOT GIVEN Project Name: JUSTIS N-2 LEAK Project Location: NOT GIVEN