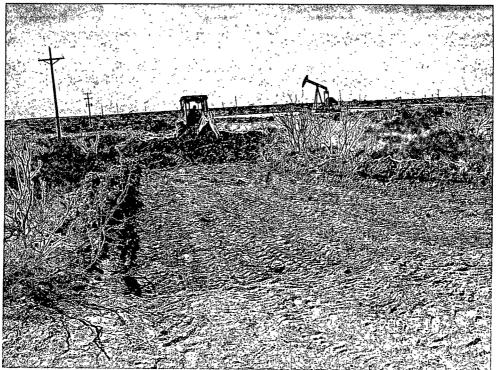

# **JUSTIS N-2 LEAK**

EXCAVATED AREA AFTER BACKFILL

ANALYTICAL RESULTS FOR RICE OPERATING COMPANY ATTN: HACK CONDER 122 WEST TAYLOR HOBBS, NM 88240 FAX TO: (575) 397-1471

Receiving Date: 03/19/08 Reporting Date: 03/19/08 Project Number: NOT GIVEN Project Name: JUSTIS N-2 LEAK Project Location: NOT GIVEN