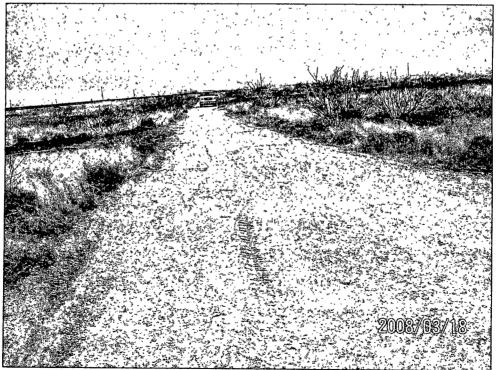

## **JUSTIS N-2 LEAK**

FACING EAST, LEAK AREA ALONG CALICHE ROAD. SOURCE IS TO THE IMMEDIATE RIGHT OF THE ROAD AT THE DIRT RIDGE.

AFTER SCRAPING AND IMPORTING CLEAN CALICHE