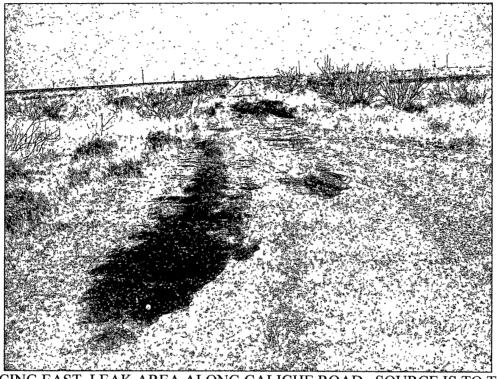

## **JUSTIS N-2 LEAK**

FACING EAST, LEAK AREA ALONG CALICHE ROAD. SOURCE IS TO THE IMMEDIATE RIGHT OF THE ROAD AT THE DIRT RIDGE.

AFTER SCRAPING AND IMPORTING CLEAN CALICHE