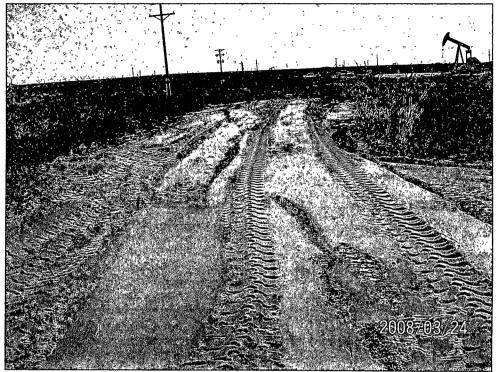

## **JUSTIS N-2 LEAK**

FACING EAST, LEAK AREA ALONG CALICHE ROAD. SOURCE IS TO THE IMMEDIATE RIGHT OF THE ROAD AT THE DIRT RIDGE.

AFTER SCRAPING AND IMPORTING CLEAN CALICHE