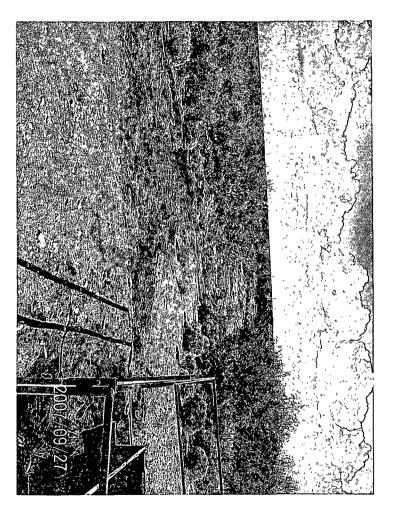

# **JUSTIS N-2 LEAK**

FACING SOUTH, SPILL AREA IN PASTURE. EDGE OF SPILL AREA IS MARKED BY FLAGS.

AREA BEING EXCAVATED