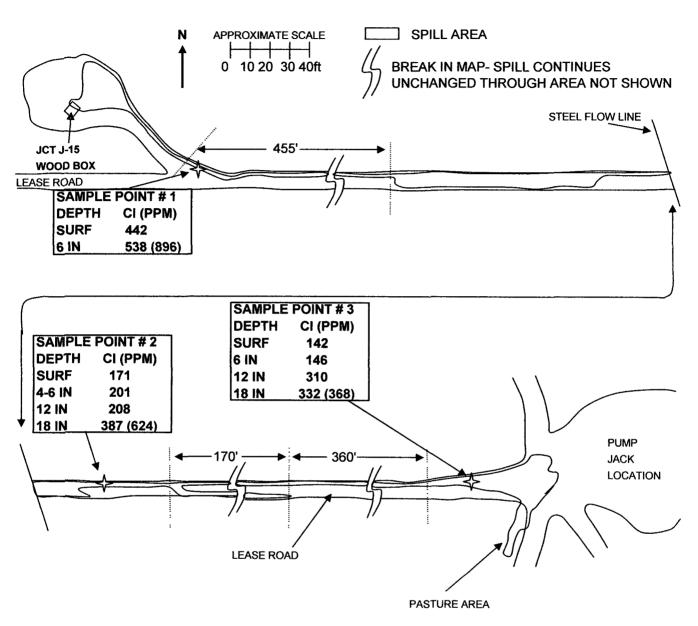

Submit 2 Copies to appropriate District Office in accordance with Rule 116 on back side of form

| Release Notification and Corrective Action                                                                                                                                                                                                                                                                                                                                                                                                                                                                                                                                                                                                                                                                                                                                                                                                                                                                                                  |               |                                       |                          |                                       |          |                                                                                |                   |                |                                               |              |           |  |  |  |  |  |
|---------------------------------------------------------------------------------------------------------------------------------------------------------------------------------------------------------------------------------------------------------------------------------------------------------------------------------------------------------------------------------------------------------------------------------------------------------------------------------------------------------------------------------------------------------------------------------------------------------------------------------------------------------------------------------------------------------------------------------------------------------------------------------------------------------------------------------------------------------------------------------------------------------------------------------------------|---------------|---------------------------------------|--------------------------|---------------------------------------|----------|--------------------------------------------------------------------------------|-------------------|----------------|-----------------------------------------------|--------------|-----------|--|--|--|--|--|
|                                                                                                                                                                                                                                                                                                                                                                                                                                                                                                                                                                                                                                                                                                                                                                                                                                                                                                                                             |               |                                       |                          |                                       |          | <b>OPERA</b>                                                                   | FOR               | itial Report   |                                               | Final Report |           |  |  |  |  |  |
|                                                                                                                                                                                                                                                                                                                                                                                                                                                                                                                                                                                                                                                                                                                                                                                                                                                                                                                                             |               | ice Operatin                          |                          |                                       |          |                                                                                | Tony Grieco       |                |                                               |              |           |  |  |  |  |  |
|                                                                                                                                                                                                                                                                                                                                                                                                                                                                                                                                                                                                                                                                                                                                                                                                                                                                                                                                             |               | or St., Hobb                          | os, NM 8                 | 8240                                  |          | Telephone No. (505) 393-9174         Facility Type Salt Water Gathering System |                   |                |                                               |              |           |  |  |  |  |  |
| Facility Na                                                                                                                                                                                                                                                                                                                                                                                                                                                                                                                                                                                                                                                                                                                                                                                                                                                                                                                                 | me: BD        | · · · · · · · · · · · · · · · · · · · |                          |                                       |          | acility Typ                                                                    | e Salt Water G    | athering Syste | <u>n</u>                                      |              | J         |  |  |  |  |  |
| Surface Ow                                                                                                                                                                                                                                                                                                                                                                                                                                                                                                                                                                                                                                                                                                                                                                                                                                                                                                                                  | mer: Irwin    | Boyd                                  |                          | Mineral C                             | )wner    |                                                                                |                   | Leas           | e No.                                         |              |           |  |  |  |  |  |
|                                                                                                                                                                                                                                                                                                                                                                                                                                                                                                                                                                                                                                                                                                                                                                                                                                                                                                                                             |               |                                       |                          | LOCA                                  | TION     | OF RE                                                                          | LEASE             |                |                                               |              |           |  |  |  |  |  |
| Unit Letter<br>J                                                                                                                                                                                                                                                                                                                                                                                                                                                                                                                                                                                                                                                                                                                                                                                                                                                                                                                            | Section<br>15 | Township<br>22S                       | Range<br>37E             | Feet from the                         | North/   | South Line                                                                     | Feet from the     | East/West Lin  | e County<br>Lea                               |              |           |  |  |  |  |  |
| Latitude <u>32° 23.419 N</u> Longitude <u>103° 08.923W</u> いて 60-70'                                                                                                                                                                                                                                                                                                                                                                                                                                                                                                                                                                                                                                                                                                                                                                                                                                                                        |               |                                       |                          |                                       |          |                                                                                |                   |                |                                               |              |           |  |  |  |  |  |
|                                                                                                                                                                                                                                                                                                                                                                                                                                                                                                                                                                                                                                                                                                                                                                                                                                                                                                                                             |               |                                       |                          | NAT                                   | URE      | OF REL                                                                         | EASE              |                | <b>V</b> - · -                                |              |           |  |  |  |  |  |
| Type of Rele                                                                                                                                                                                                                                                                                                                                                                                                                                                                                                                                                                                                                                                                                                                                                                                                                                                                                                                                |               |                                       |                          | · · · · · · · · · · · · · · · · · · · |          |                                                                                | Release: 50 bbls  |                | Volume Recovered: 30 bbls                     |              |           |  |  |  |  |  |
| Source of Re                                                                                                                                                                                                                                                                                                                                                                                                                                                                                                                                                                                                                                                                                                                                                                                                                                                                                                                                | lease : Jun   | ction box                             |                          |                                       |          | Date and F<br>9/27/07                                                          | Iour of Occurrent |                | Date and Hour of Discovery<br>9/27/07 1:15 PM |              |           |  |  |  |  |  |
| Was Immedi                                                                                                                                                                                                                                                                                                                                                                                                                                                                                                                                                                                                                                                                                                                                                                                                                                                                                                                                  | ate Notice C  |                                       | Yes [                    | ] No 🔲 Not Re                         | equired  | If YES, To<br>Pat Richa                                                        |                   |                |                                               |              |           |  |  |  |  |  |
| By Whom?                                                                                                                                                                                                                                                                                                                                                                                                                                                                                                                                                                                                                                                                                                                                                                                                                                                                                                                                    |               |                                       |                          |                                       |          | Date and Hour: 9/27/07 3:30 PM                                                 |                   |                |                                               |              |           |  |  |  |  |  |
| Was a Water                                                                                                                                                                                                                                                                                                                                                                                                                                                                                                                                                                                                                                                                                                                                                                                                                                                                                                                                 | course Reac   |                                       | Yes 🗵                    | No                                    |          | If YES, Volume Impacting the Watercourse.                                      |                   |                |                                               |              |           |  |  |  |  |  |
| If a Watercourse was Impacted, Describe Fully.*                                                                                                                                                                                                                                                                                                                                                                                                                                                                                                                                                                                                                                                                                                                                                                                                                                                                                             |               |                                       |                          |                                       |          |                                                                                |                   |                |                                               |              |           |  |  |  |  |  |
| properly dis                                                                                                                                                                                                                                                                                                                                                                                                                                                                                                                                                                                                                                                                                                                                                                                                                                                                                                                                | -             | ng fluid.                             | Action Tak               |                                       | EED (    | Huserpe                                                                        | e content         | OF WATER       |                                               | 101.63       | 7         |  |  |  |  |  |
| 5,633 sq ft w                                                                                                                                                                                                                                                                                                                                                                                                                                                                                                                                                                                                                                                                                                                                                                                                                                                                                                                               | ere affected  | d, of which 15<br>of impacted s       | 50 sq ft w<br>oil were r | ere pasture and :<br>emoved to Sund   | ance dis | osal facility                                                                  | 7.                |                | -                                             |              |           |  |  |  |  |  |
|                                                                                                                                                                                                                                                                                                                                                                                                                                                                                                                                                                                                                                                                                                                                                                                                                                                                                                                                             |               |                                       | 7.E                      | LEONI DE FUN                          | ic ver   | Tical d                                                                        | GORIZONTA         | 2 DELINE       | ot your                                       | ·cred        | 340+ 1048 |  |  |  |  |  |
| Submit PLAT OF SPILL AREA<br>REGULE FULL VERTICAL & LORIZONTAL DELINEATION TO CLEAN' + CHE<br>I hereby certify that the information given above is true and complete to the best of my knowledge and understand that pursuant to NMOCD rules and<br>regulations all operators are required to report and/or file certain release notifications and perform corrective actions for releases which may endanger<br>public health or the environment. The acceptance of a C-141 report by the NMOCD marked as "Final Report" does not relieve the operator of liability<br>should their operations have failed to adequately investigate and remediate contamination that pose a threat to ground water, surface water, human health<br>or the environment. In addition, NMOCD acceptance of a C-141 report does not relieve the operator of responsibility for compliance with any other<br>federal, state, or local laws and/or regulations. |               |                                       |                          |                                       |          |                                                                                |                   |                |                                               |              |           |  |  |  |  |  |
|                                                                                                                                                                                                                                                                                                                                                                                                                                                                                                                                                                                                                                                                                                                                                                                                                                                                                                                                             |               | - /                                   |                          |                                       |          | OIL CONSERVATION DIVISION                                                      |                   |                |                                               |              |           |  |  |  |  |  |
| Signature:                                                                                                                                                                                                                                                                                                                                                                                                                                                                                                                                                                                                                                                                                                                                                                                                                                                                                                                                  | 704           | nf (                                  | Tá                       | $\sim$                                |          | Solution.                                                                      |                   |                |                                               |              |           |  |  |  |  |  |
| Printed Name                                                                                                                                                                                                                                                                                                                                                                                                                                                                                                                                                                                                                                                                                                                                                                                                                                                                                                                                | : Tony G      | rieco                                 |                          |                                       | 4        | pproved by                                                                     | District Supervis | ENVIRONA       | IENTAL EL                                     |              |           |  |  |  |  |  |
| Title: Enviro                                                                                                                                                                                                                                                                                                                                                                                                                                                                                                                                                                                                                                                                                                                                                                                                                                                                                                                               | onmental T    | ech                                   |                          |                                       |          | pproval Dat                                                                    |                   | 1              | on.Date: <b>\O</b>                            | · ZZ.0       | 17        |  |  |  |  |  |
| E-mail Addre                                                                                                                                                                                                                                                                                                                                                                                                                                                                                                                                                                                                                                                                                                                                                                                                                                                                                                                                | ss: tgrieco   | @riceswd.co                           | <u>m</u>                 | ······                                |          | Conditions w                                                                   | Approval:         |                | Attached                                      | Z            | -         |  |  |  |  |  |
|                                                                                                                                                                                                                                                                                                                                                                                                                                                                                                                                                                                                                                                                                                                                                                                                                                                                                                                                             | /28/07        |                                       |                          | 05) 393-9174                          | -        | JUBMIT                                                                         | - KINFO           | ُ )در          |                                               | /            |           |  |  |  |  |  |
| ' Attach Addi                                                                                                                                                                                                                                                                                                                                                                                                                                                                                                                                                                                                                                                                                                                                                                                                                                                                                                                               | iional Shee   | ts It Necessi                         | ary                      |                                       |          | PROPES                                                                         | ED CLEANSO        | ip 7chn        | 64 -                                          | P7           | ±1599     |  |  |  |  |  |