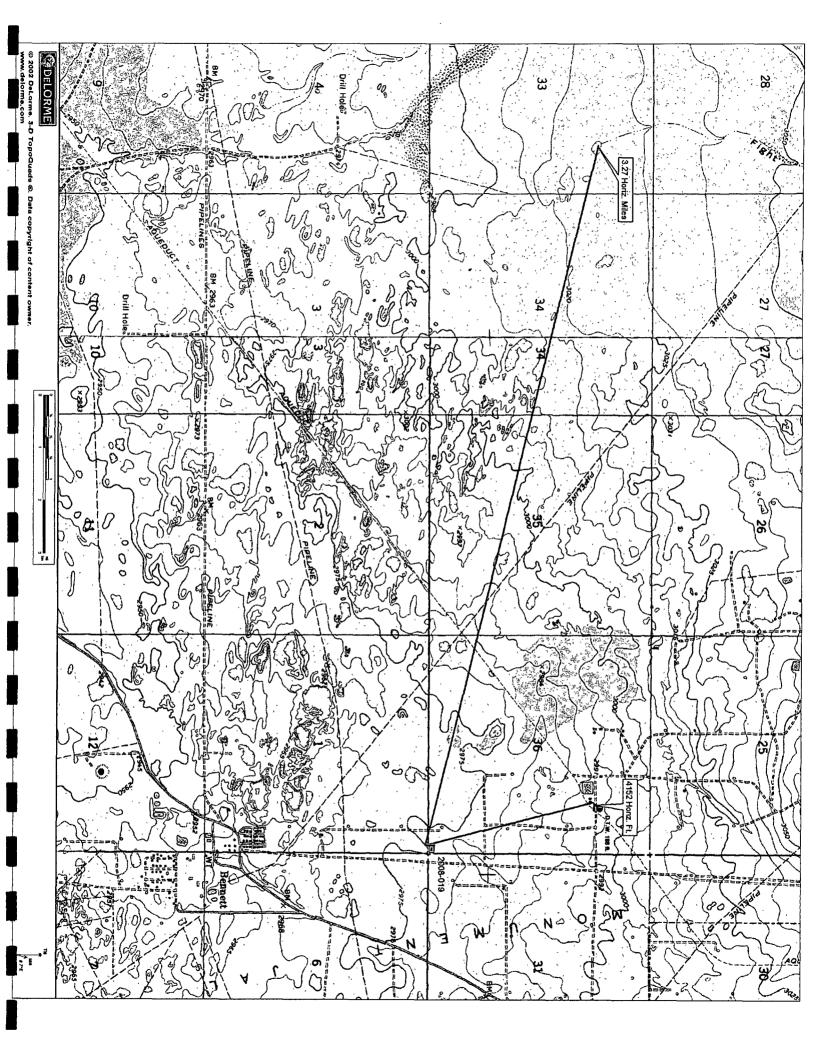

| Site Ranking          |                       | Points |
|-----------------------|-----------------------|--------|
| Depth to Ground Water | 186 ft.               | 0      |
| Well Head Protection  | 4152 Horizontal ft.   | 0      |
| Surface Water Body    | 3.27 Horizontal Miles | 0      |
|                       | Total Ranking Score   | 0      |