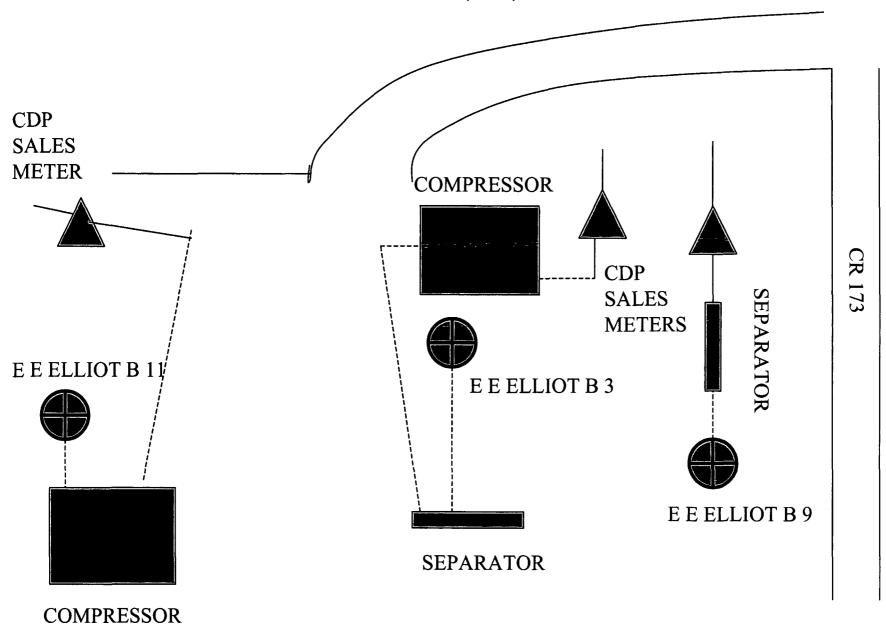

| <u> </u>                |                       |                               | · · · · · · · · · · · · · · · · · · · |                                                             |                         |                          |            |          |
| 12 Dedicated Acres 13 160 & 320                |                         | <sup>13</sup> Joint o | r Infill                      | <sup>14</sup> Consolidation Code      |                                                             | <sup>15</sup> Order No. |                          |            |          |

NO ALLOWABLE WILL BE ASSIGNED TO THIS COMPLETION UNTIL ALL INTERESTS HAVE BEEN CONSOLIDATED OR A NON-STANDARD UNIT HAS BEEN APPROVED BY THE DIVISION



# EXISTING SITE LAYOUT FOR E E ELLIOT B 3, 9 & 11 SECTION 26, T30, R09



# SHARED COMPRESSOR SCHEMATIC FOR E E ELLIOT B 3, 9, & 11 SECTION 26, T30, R09





### **BP America Production Company**

San Juan Performance Unit 501 Westlake Park Boulevard Houston, Texas 77079 Room 19.104

**Brett Woody** Land Negotiator Phone: 281.366.4691

Fax: 281.366.7099

November 3, 2003

New Mexico Oil Conservation Division **Energy and Minerals Department** P. O. Box 2088 Santa Fe, New Mexico 87501

**Surface Commingling Application** E E Elliott B No. 3 E E Elliott B No. 9 E E Elliott B No. 11 Section 26, T30N, R09W San Juan County, New Mexico

Please be advised that the working interest, royalty and overriding royalty interest owners are identical for each well.

Sincerely, Brett Woods Land Negotiator