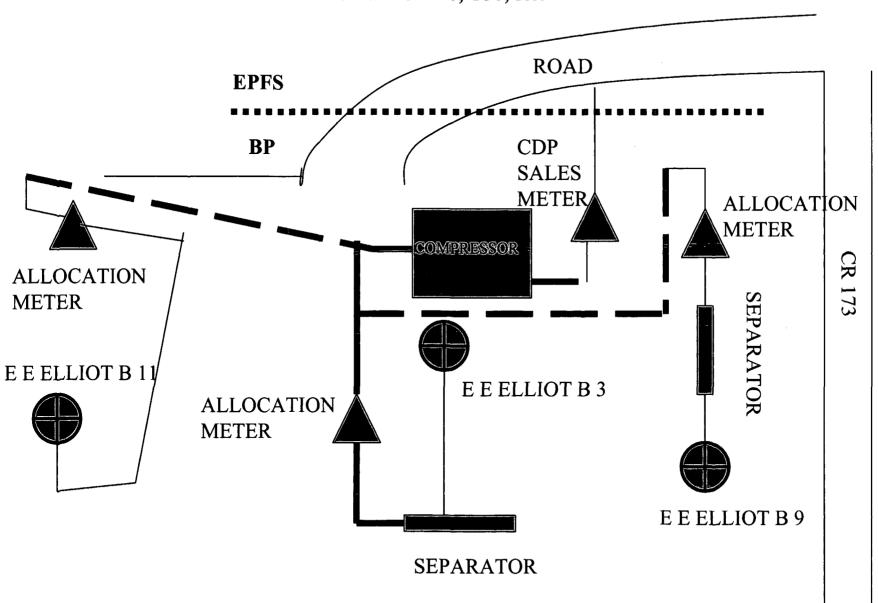

| · · · · · · · · · · · · · · · · · · · |                                                             |                         |                          |            |          |
| 12 Dedicated Acres 13 160 & 320                |                         | <sup>13</sup> Joint o | r Infill                      | <sup>14</sup> Consolidation Code      |                                                             | <sup>15</sup> Order No. |                          |            |          |

NO ALLOWABLE WILL BE ASSIGNED TO THIS COMPLETION UNTIL ALL INTERESTS HAVE BEEN CONSOLIDATED OR A NON-STANDARD UNIT HAS BEEN APPROVED BY THE DIVISION



# EXISTING SITE LAYOUT FOR E E ELLIOT B 3, 9 & 11 SECTION 26, T30, R09



# SHARED COMPRESSOR SCHEMATIC FOR E E ELLIOT B 3, 9, & 11 SECTION 26, T30, R09





### **BP America Production Company**

San Juan Performance Unit 501 Westlake Park Boulevard Houston, Texas 77079 Room 19.104

**Brett Woody** Land Negotiator Phone: 281.366.4691

Fax: 281.366.7099

November 3, 2003

New Mexico Oil Conservation Division **Energy and Minerals Department** P. O. Box 2088 Santa Fe, New Mexico 87501

**Surface Commingling Application** E E Elliott B No. 3 E E Elliott B No. 9 E E Elliott B No. 11 Section 26, T30N, R09W San Juan County, New Mexico

Please be advised that the working interest, royalty and overriding royalty interest owners are identical for each well.

Sincerely, Brett Woods Land Negotiator