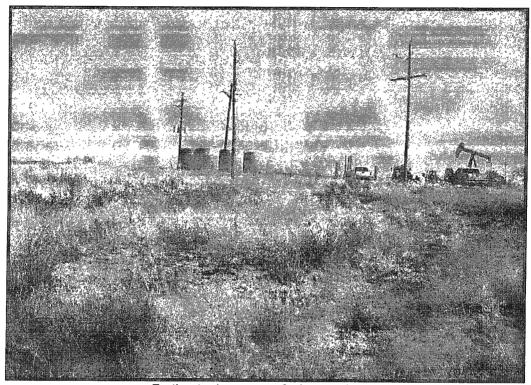

#### VI. Figures & Appendices

Figure 1 – Vicinity Map Figure 2 – Site Plan

Appendix A – Archeological Study Appendix B – Site Photos

#### II. Background

Safety and Environmental Solutions, Inc. (SESI) was engaged by Oxy USA Corporation to perform cleanup services at the Sterling Silver 33 Federal Central Battery spill site. This a battery site in which the tank overflowed, releasing 210 barrels of oil in which 0 bbls were recovered.