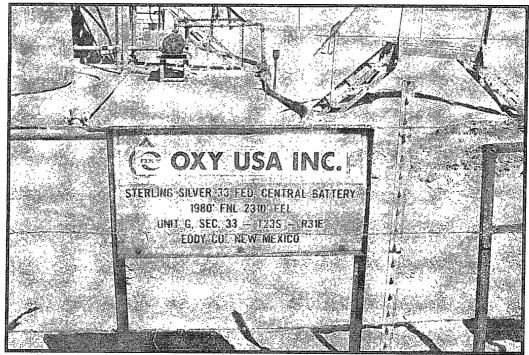

#### VI. Figures & Appendices

Figure 1 – Vicinity Map Figure 2 – Site Plan

Appendix A – Archeological Study Appendix B – Site Photos

#### II. Background

Safety and Environmental Solutions, Inc. (SESI) was engaged by Oxy USA Corporation to perform cleanup services at the Sterling Silver 33 Federal Central Battery spill site. This a battery site in which the tank overflowed, releasing 210 barrels of oil in which 0 bbls were recovered.