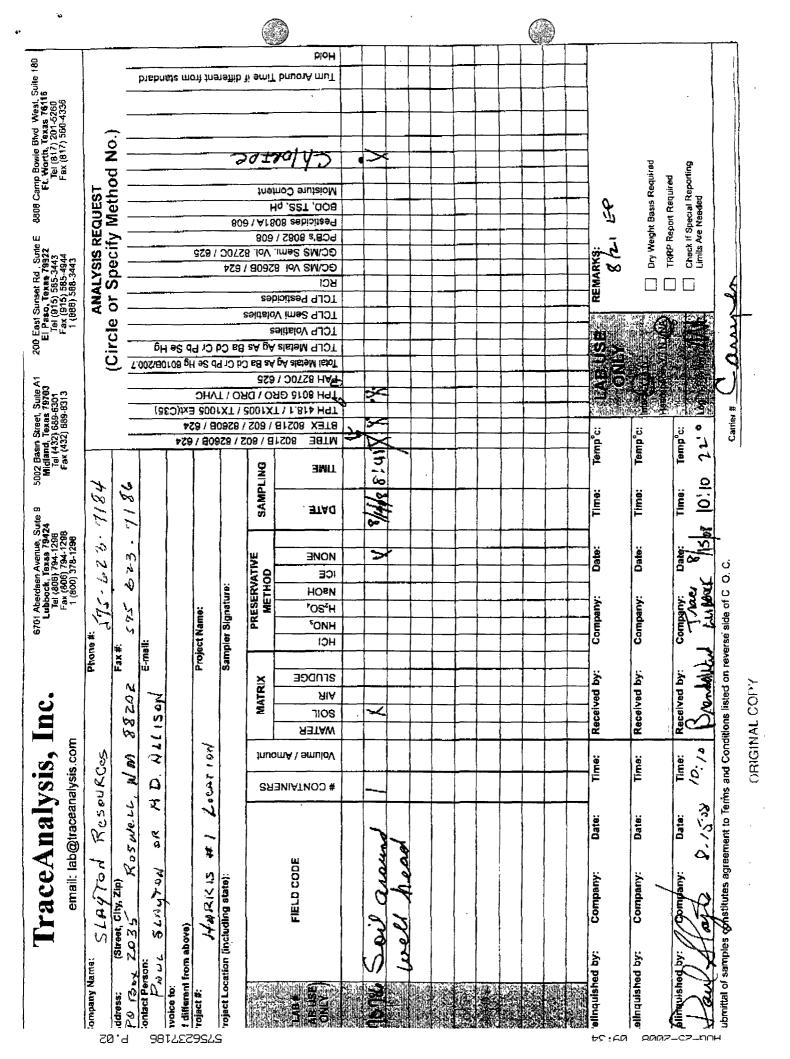

--------------|---------|----------|--------------|----------|---------|---------|----------|
|                                | Benzene | Toluene  | Ethylbenzene | Xylene   | MTBE    | DRO     | GRO      |
| Sample - Field Code            | (mg/Kg) | (mg/Kg)  | (mg/Kg)      | (mg/Kg)  | (mg/Kg) | (mg/Kg) | (ing/Fg) |
| 170786 - Soil Around Well Head | <0.0200 | < 0.0200 | < 0.0200     | < 0.0200 |         | <50.0   | <2.00    |

#### Sample: 170786 - Soil Around Well Head

| Param    | Flag | Result | Units | RL   |
|----------|------|--------|-------|------|
| Chloride |      | 239    | mg/Kg | 1.00 |

TraceAnalysis, Inc. • 6701 Aberdeen Ave., Suite 9 • Lubbock, TX 79424-1515 • (806) 794-1296 This is only a summary. Please, refer to the complete report package for quality control data.