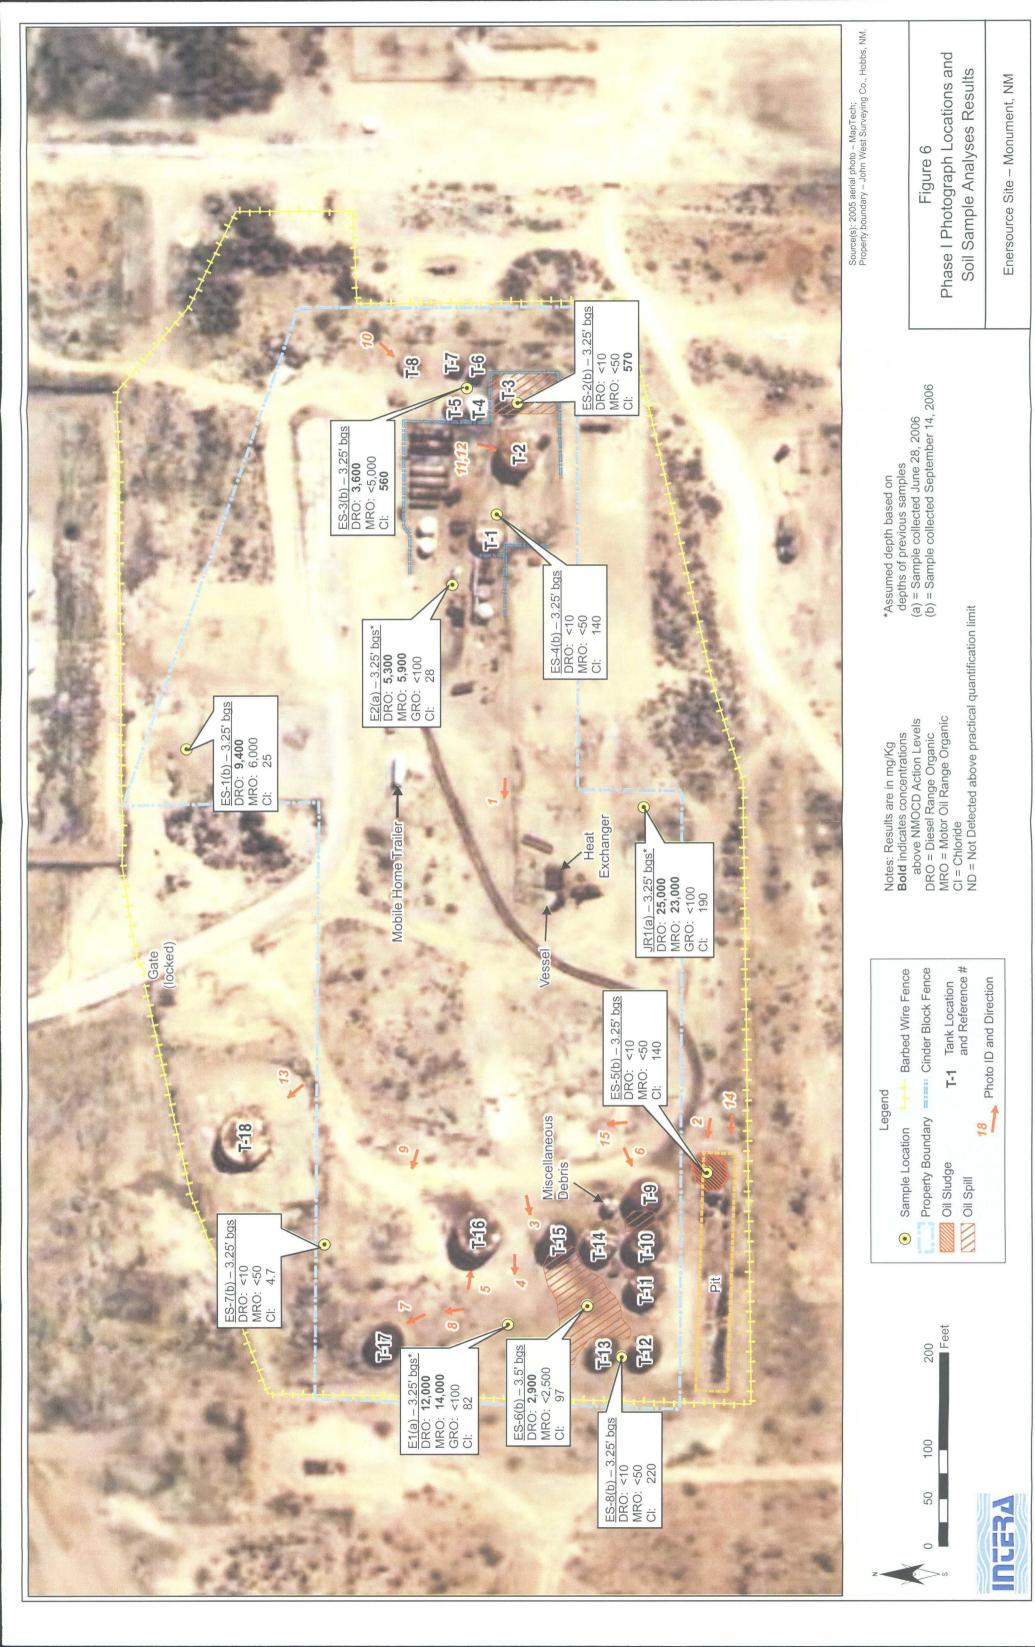

Dear Mr. Griswold,

I am enclosing the revised Figures 6 and 9 along with the laboratory reports for the soil samples collected as part of the *Phase I and II Remediation, Former Enersource Facility: Monument, Lea County, New Mexico* report dated June 29, 2007.