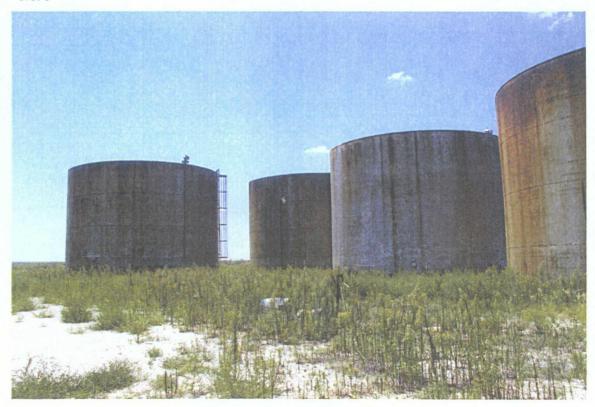

Dear Mr. Griswold,

I am enclosing the revised Figures 6 and 9 along with the laboratory reports for the soil samples collected as part of the *Phase I and II Remediation, Former Enersource Facility: Monument, Lea County, New Mexico* report dated June 29, 2007.