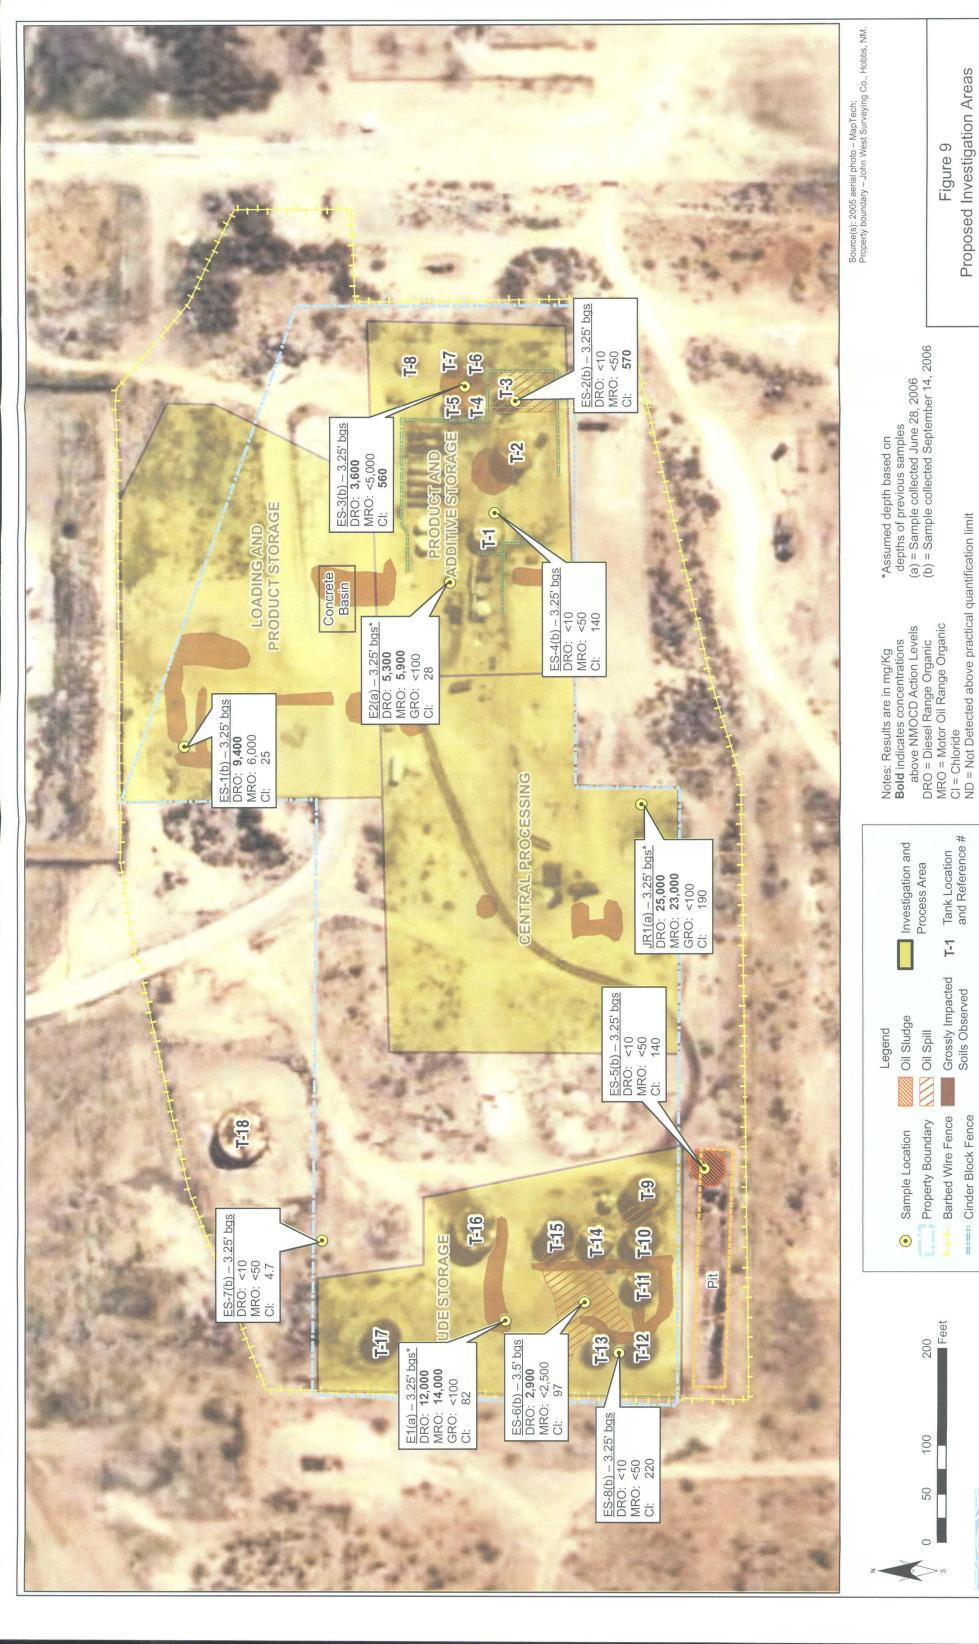

Dear Mr. Griswold,

I am enclosing the revised Figures 6 and 9 along with the laboratory reports for the soil samples collected as part of the *Phase I and II Remediation, Former Enersource Facility: Monument, Lea County, New Mexico* report dated June 29, 2007.