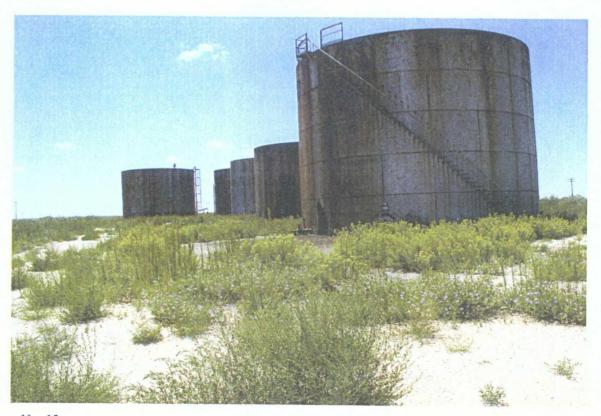

Line-Sch Item/Description Mfg ID 1- 1 Assessment of soil and groundwater contamination along with excavation of contaminated soils from a waste pit at the former Enersource Refinery located west of Monument, NM Contact person Jim Griswold at 52100-31100-0710000000-535300--0750-

Dear Mr. Griswold,

I am enclosing the revised Figures 6 and 9 along with the laboratory reports for the soil samples collected as part of the *Phase I and II Remediation, Former Enersource Facility: Monument, Lea County, New Mexico* report dated June 29, 2007.