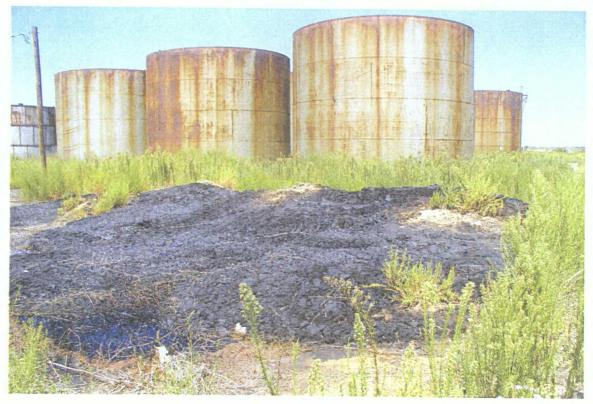

Dear Mr. Griswold,

I am enclosing the revised Figures 6 and 9 along with the laboratory reports for the soil samples collected as part of the *Phase I and II Remediation, Former Enersource Facility: Monument, Lea County, New Mexico* report dated June 29, 2007.