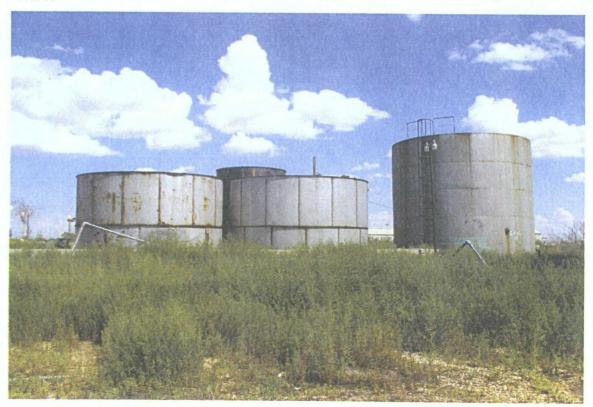

Line-Sch Item/Description Mfg ID 1- 1 Assessment of soil and groundwater contamination along with excavation of contaminated soils from a waste pit at the former Enersource Refinery located west of Monument, NM Contact person Jim Griswold at 52100-31100-0710000000-535300--0750-