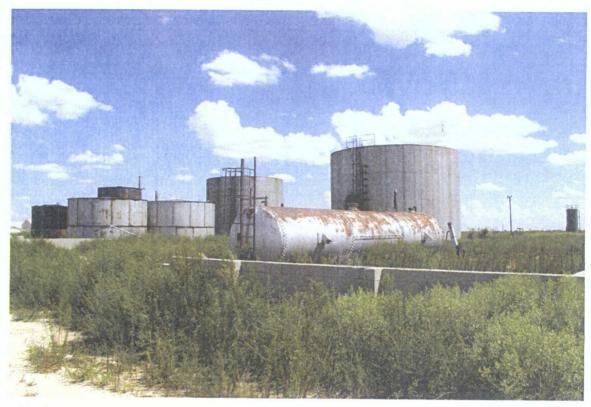

Dear Mr. Griswold,

I am enclosing the revised Figures 6 and 9 along with the laboratory reports for the soil samples collected as part of the *Phase I and II Remediation, Former Enersource Facility: Monument, Lea County, New Mexico* report dated June 29, 2007.