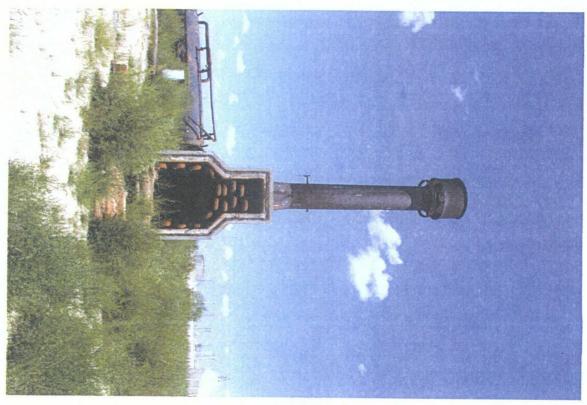

Dear Mr. Griswold,

I am enclosing the revised Figures 6 and 9 along with the laboratory reports for the soil samples collected as part of the *Phase I and II Remediation, Former Enersource Facility: Monument, Lea County, New Mexico* report dated June 29, 2007.