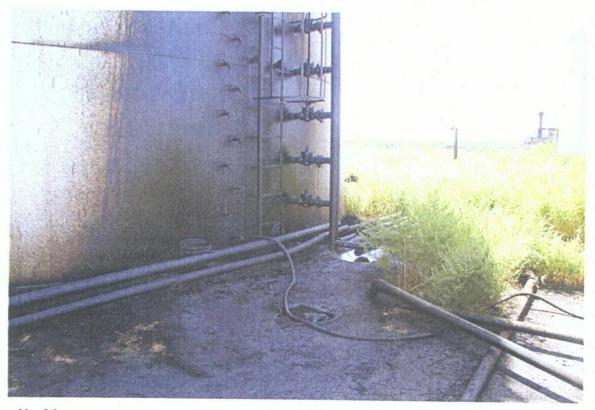

|                                                             | ACCT<br>LN.             |
| Mexico.     | Remediation project at Enersource Facility in Monument, New | ARTICLE AND DESCRIPTION |
|             | 400000.000000                                               | UNIT COST               |
|             | 400,000.00                                                  | TOTAL COST              |

© 2001 State of NM

3 AGENCY COPY

AGENCY COPY



TOTAL

400,000.00



No. 1 -



No. 2 -



1



No. 3 –



No. 4 -





No. 5 -



No. 6 -





No. 7 –



No. 8 -





No. 9 –



No. 10 –



5



No. 11 –



No. 12-





No. 13 -



No. 14 –





No. 15 -



No. 16 –





No. 17 –



No. 18 –





No. 19 –



No. 20 –





No. 21 -



No. 22-





No. 23 –



No. 24 –





No. 25 –



No. 26 –





No. 27 –



No. 28 –





No. 29 –



No. 30 -





No. 31-



No. 32 -





No. 33 -



No. 34 -









(56)



















70 )