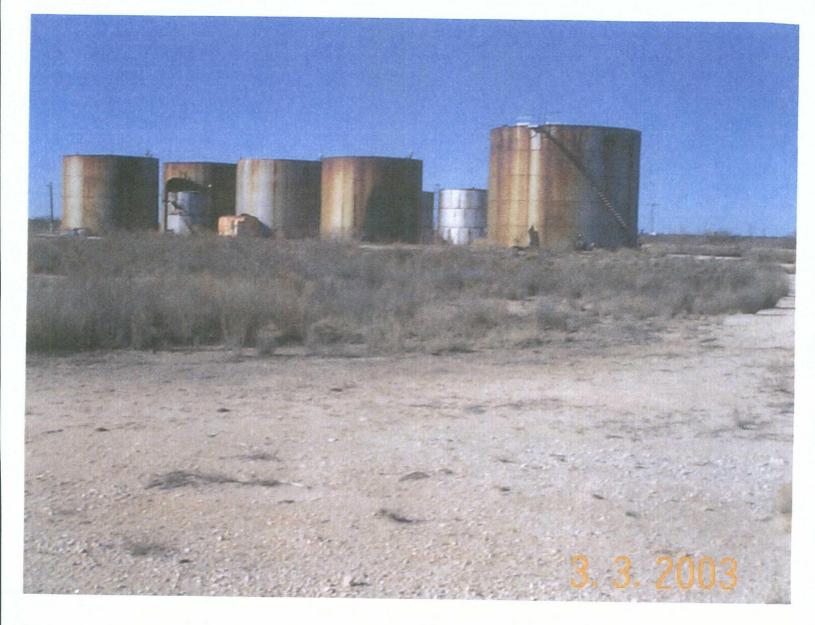

ation project at Enersource Facility in Monument, New | ARTICLE AND DESCRIPTION |
|             | 400000.000000                                               | UNIT COST               |
|             | 400,000.00                                                  | TOTAL COST              |

© 2001 State of NM

3 AGENCY COPY

AGENCY COPY



TOTAL

400,000.00



No. 1 -



No. 2 -



1



No. 3 –



No. 4 -





No. 5 -



No. 6 -





No. 7 –



No. 8 -





No. 9 –



No. 10 –



5



No. 11 –



No. 12-





No. 13 -



No. 14 –





No. 15 -



No. 16 –





No. 17 –



No. 18 –





No. 19 –



No. 20 –





No. 21 -



No. 22-





No. 23 –



No. 24 –





No. 25 –



No. 26 –





No. 27 –



No. 28 –





No. 29 –



No. 30 -





No. 31-



No. 32 -





No. 33 -



No. 34 -









(56)



















70 )