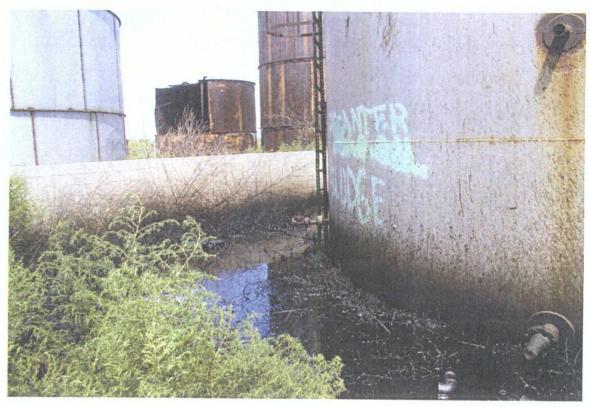

| ACCT<br>LN.             |
| Mexico.     | Remediation project at Enersource Facility in Monument, New | ARTICLE AND DESCRIPTION |
|             | 400000.000000                                               | UNIT COST               |
|             | 400,000.00                                                  | TOTAL COST              |

© 2001 State of NM

3 AGENCY COPY

AGENCY COPY



TOTAL

400,000.00



No. 1 -



No. 2 -



1



No. 3 –



No. 4 -





No. 5 -



No. 6 -





No. 7 –



No. 8 -





No. 9 –



No. 10 –



5



No. 11 –



No. 12-





No. 13 -



No. 14 –





No. 15 -



No. 16 –





No. 17 –



No. 18 –





No. 19 –



No. 20 –





No. 21 -



No. 22-





No. 23 –



No. 24 –





No. 25 –



No. 26 –





No. 27 –



No. 28 –





No. 29 –



No. 30 -





No. 31-



No. 32 -





No. 33 -



No. 34 -









(56)



















70 )