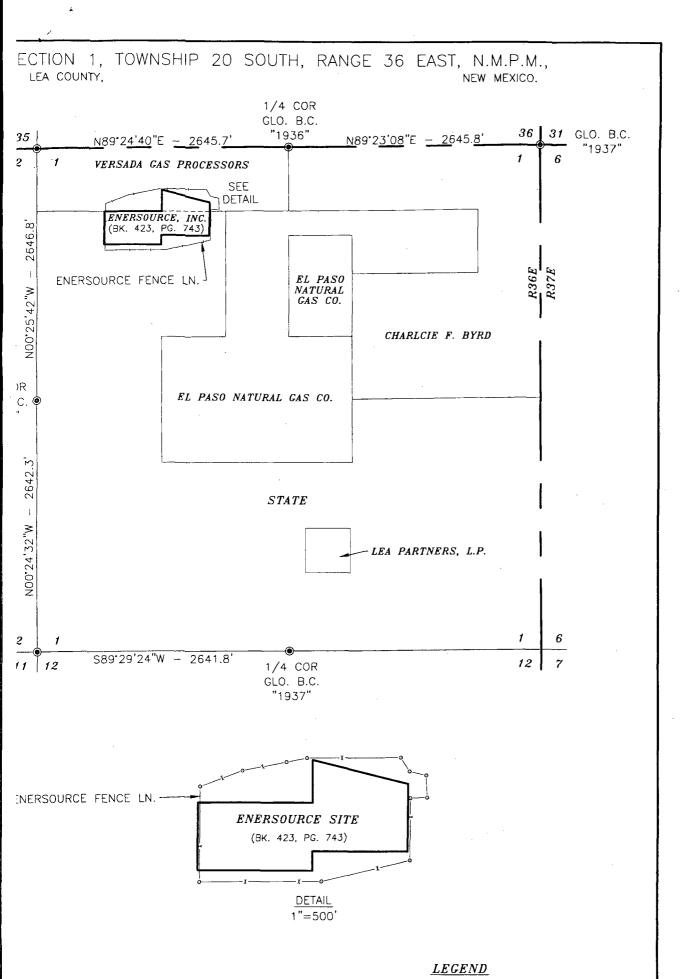

Dear Mr. Griswold,

I am enclosing the revised Figures 6 and 9 along with the laboratory reports for the soil samples collected as part of the *Phase I and II Remediation, Former Enersource Facility: Monument, Lea County, New Mexico* report dated June 29, 2007.