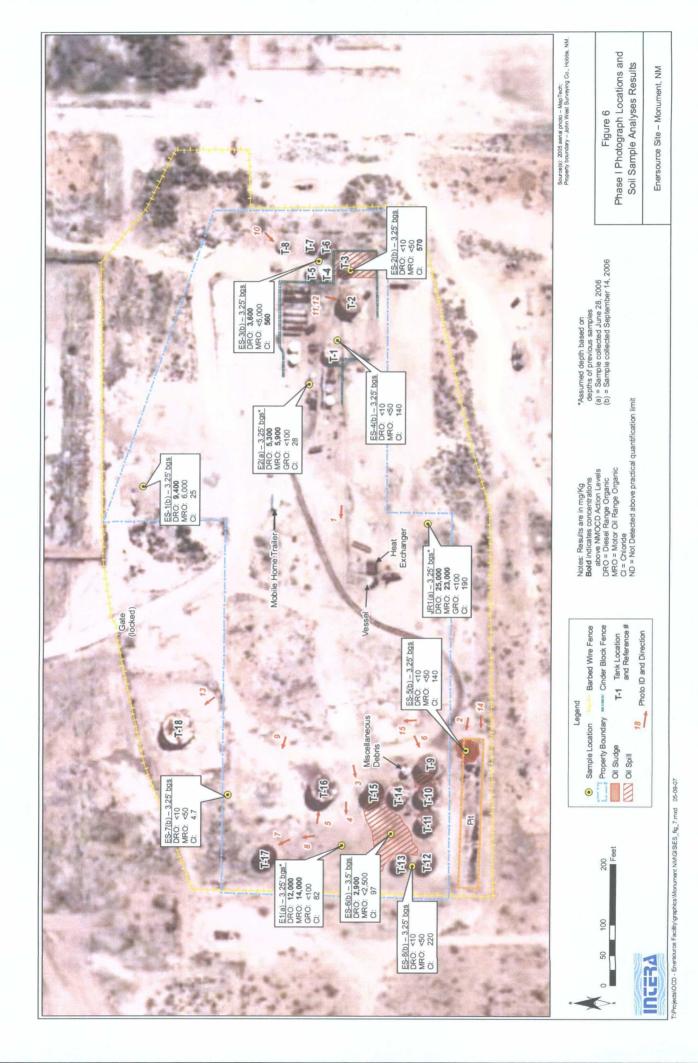

Dear Mr. Griswold,

I am enclosing the revised Figures 6 and 9 along with the laboratory reports for the soil samples collected as part of the *Phase I and II Remediation, Former Enersource Facility: Monument, Lea County, New Mexico* report dated June 29, 2007.