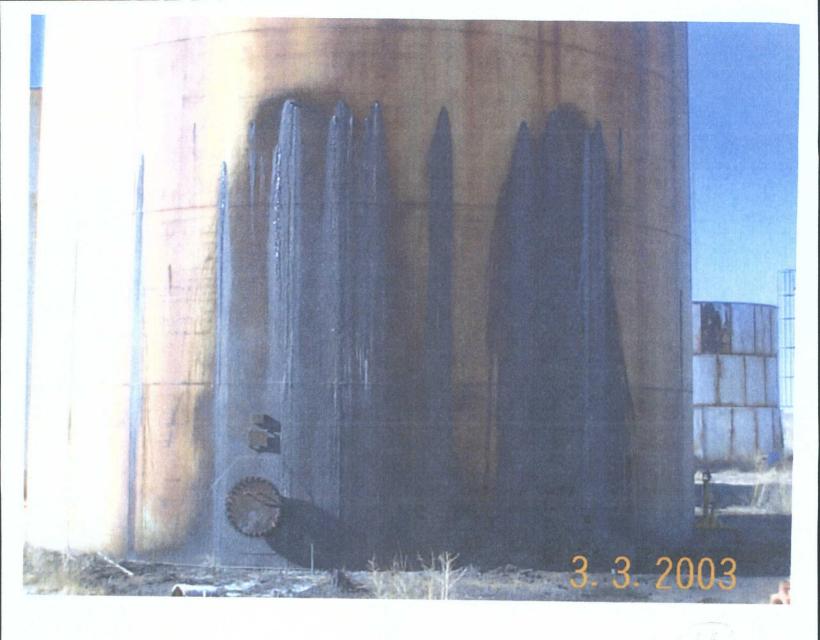

Dear Mr. Griswold,

I am enclosing the revised Figures 6 and 9 along with the laboratory reports for the soil samples collected as part of the *Phase I and II Remediation, Former Enersource Facility: Monument, Lea County, New Mexico* report dated June 29, 2007.