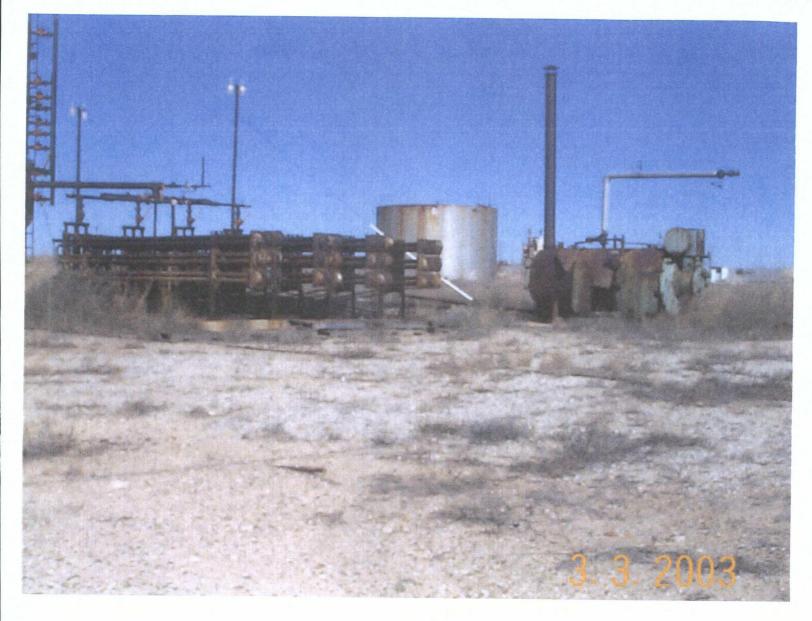

lity in Monument, New | ARTICLE AND DESCRIPTION |
|             | 400000.000000                                               | UNIT COST               |
|             | 400,000.00                                                  | TOTAL COST              |

© 2001 State of NM

3 AGENCY COPY

AGENCY COPY



TOTAL

400,000.00



No. 1 -



No. 2 -



1



No. 3 –



No. 4 -





No. 5 -



No. 6 -





No. 7 –



No. 8 -





No. 9 –



No. 10 –



5



No. 11 –



No. 12-





No. 13 -



No. 14 –





No. 15 -



No. 16 –





No. 17 –



No. 18 –





No. 19 –



No. 20 –





No. 21 -



No. 22-





No. 23 –



No. 24 –





No. 25 –



No. 26 –





No. 27 –



No. 28 –





No. 29 –



No. 30 -





No. 31-



No. 32 -





No. 33 -



No. 34 -









(56)



















70 )