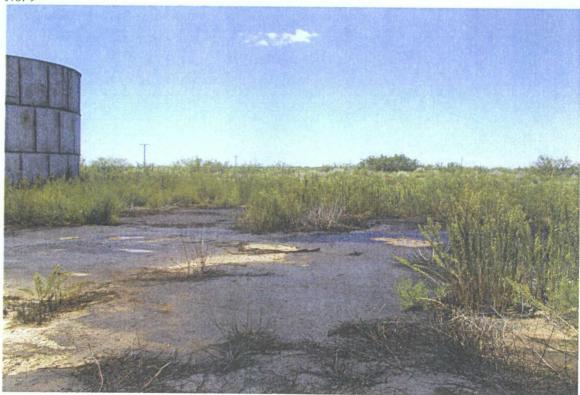

Line-Sch Item/Description Mfg ID 1- 1 Assessment of soil and groundwater contamination along with excavation of contaminated soils from a waste pit at the former Enersource Refinery located west of Monument, NM Contact person Jim Griswold at 52100-31100-0710000000-535300--0750-

Dear Mr. Griswold,

I am enclosing the revised Figures 6 and 9 along with the laboratory reports for the soil samples collected as part of the *Phase I and II Remediation, Former Enersource Facility: Monument, Lea County, New Mexico* report dated June 29, 2007.