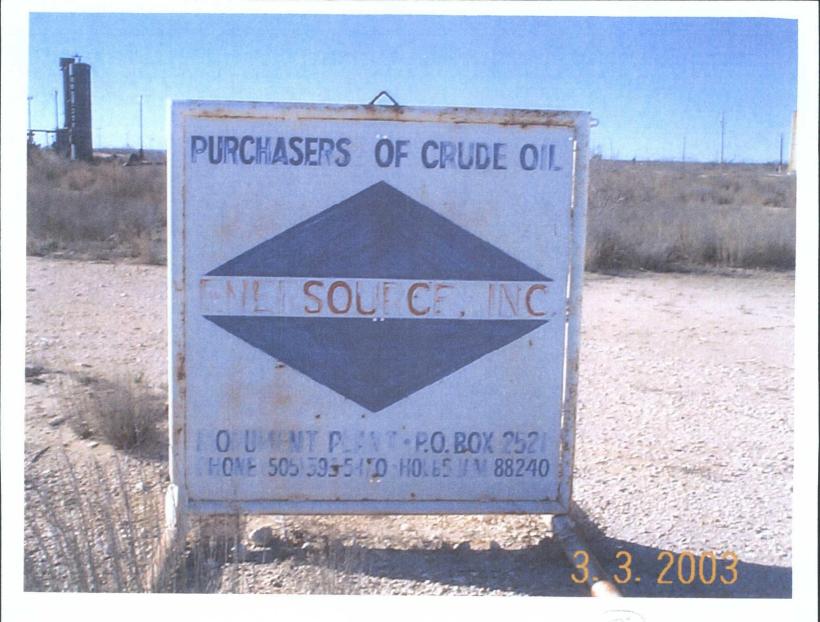

Line-Sch Item/Description Mfg ID 1- 1 Assessment of soil and groundwater contamination along with excavation of contaminated soils from a waste pit at the former Enersource Refinery located west of Monument, NM Contact person Jim Griswold at 52100-31100-0710000000-535300--0750-

Dear Mr. Griswold,

I am enclosing the revised Figures 6 and 9 along with the laboratory reports for the soil samples collected as part of the *Phase I and II Remediation, Former Enersource Facility: Monument, Lea County, New Mexico* report dated June 29, 2007.