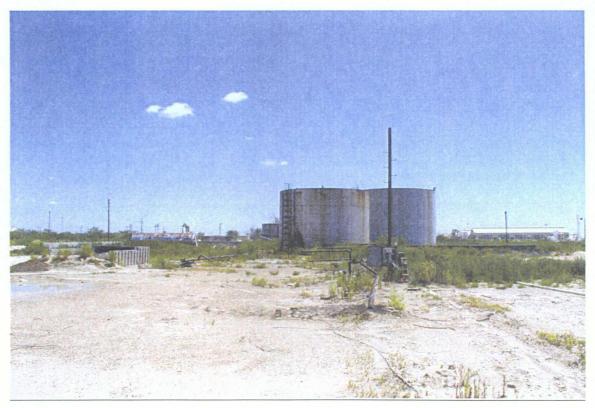

Dear Mr. Griswold,

I am enclosing the revised Figures 6 and 9 along with the laboratory reports for the soil samples collected as part of the *Phase I and II Remediation, Former Enersource Facility: Monument, Lea County, New Mexico* report dated June 29, 2007.