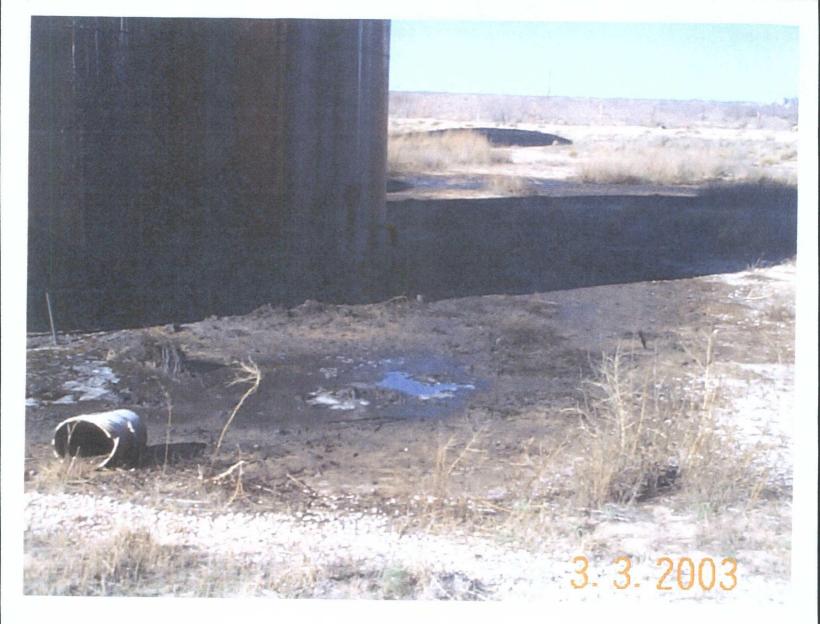

Dear Mr. Griswold,

I am enclosing the revised Figures 6 and 9 along with the laboratory reports for the soil samples collected as part of the *Phase I and II Remediation, Former Enersource Facility: Monument, Lea County, New Mexico* report dated June 29, 2007.