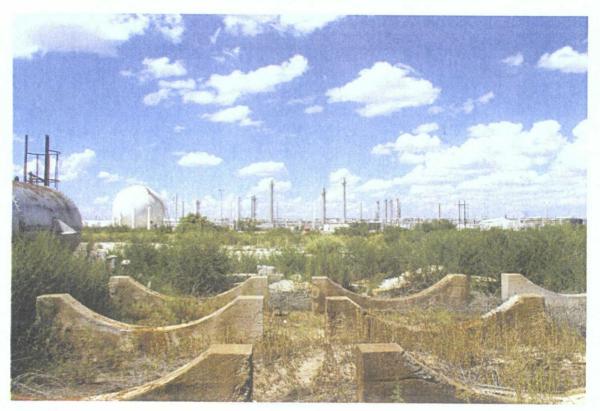

Line-Sch Item/Description Mfg ID 1- 1 Assessment of soil and groundwater contamination along with excavation of contaminated soils from a waste pit at the former Enersource Refinery located west of Monument, NM Contact person Jim Griswold at 52100-31100-0710000000-535300--0750-