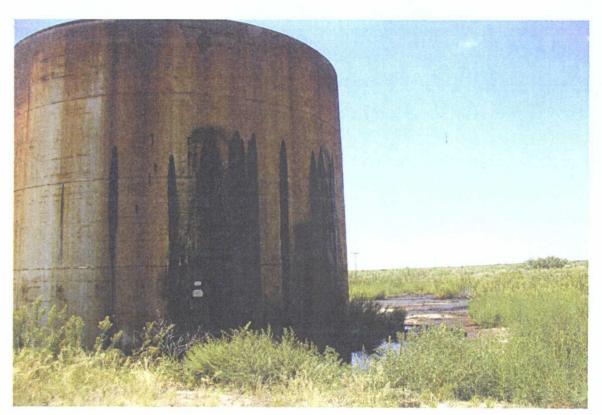

Dear Mr. Griswold,

I am enclosing the revised Figures 6 and 9 along with the laboratory reports for the soil samples collected as part of the *Phase I and II Remediation, Former Enersource Facility: Monument, Lea County, New Mexico* report dated June 29, 2007.