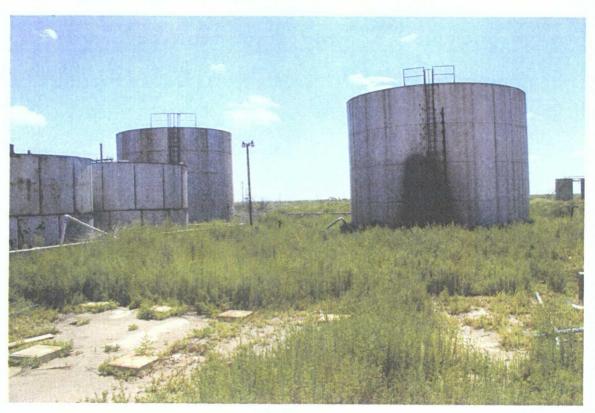

| COMMODITY<br>CODE       |
|             |                                                             | ACCT<br>LN.             |
| Mexico.     | Remediation project at Enersource Facility in Monument, New | ARTICLE AND DESCRIPTION |
|             | 400000.000000                                               | UNIT COST               |
|             | 400,000.00                                                  | TOTAL COST              |

© 2001 State of NM

3 AGENCY COPY

AGENCY COPY



TOTAL

400,000.00



No. 1 -



No. 2 -



1



No. 3 –



No. 4 -





No. 5 -



No. 6 -





No. 7 –



No. 8 -





No. 9 –



No. 10 –



5



No. 11 –



No. 12-





No. 13 -



No. 14 –





No. 15 -



No. 16 –





No. 17 –



No. 18 –





No. 19 –



No. 20 –





No. 21 -



No. 22-





No. 23 –



No. 24 –





No. 25 –



No. 26 –





No. 27 –



No. 28 –





No. 29 –



No. 30 -





No. 31-



No. 32 -





No. 33 -



No. 34 -









(56)



















70 )