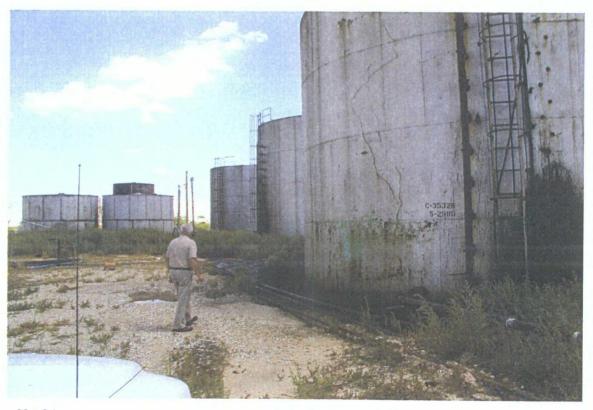

DITY<br>CODE       |
|             |                                                             | ACCT<br>LN.             |
| Mexico.     | Remediation project at Enersource Facility in Monument, New | ARTICLE AND DESCRIPTION |
|             | 400000.000000                                               | UNIT COST               |
|             | 400,000.00                                                  | TOTAL COST              |

© 2001 State of NM

3 AGENCY COPY

AGENCY COPY



TOTAL

400,000.00



No. 1 -



No. 2 -



1



No. 3 –



No. 4 -





No. 5 -



No. 6 -





No. 7 –



No. 8 -





No. 9 –



No. 10 –



5



No. 11 –



No. 12-





No. 13 -



No. 14 –





No. 15 -



No. 16 –





No. 17 –



No. 18 –





No. 19 –



No. 20 –





No. 21 -



No. 22-





No. 23 –



No. 24 –





No. 25 –



No. 26 –





No. 27 –



No. 28 –





No. 29 –



No. 30 -





No. 31-



No. 32 -





No. 33 -



No. 34 -









(56)



















70 )