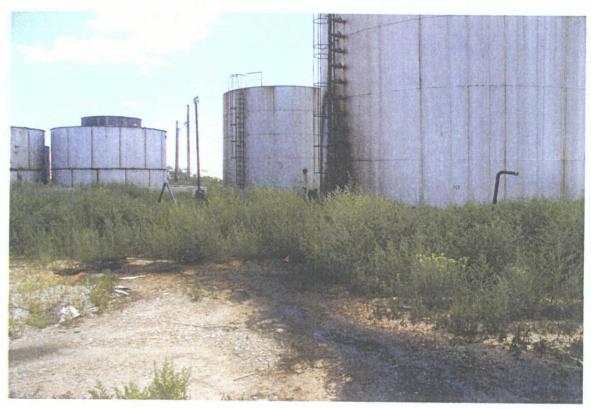

|
|             |                                                             | ACCT<br>LN.             |
| Mexico.     | Remediation project at Enersource Facility in Monument, New | ARTICLE AND DESCRIPTION |
|             | 400000.000000                                               | UNIT COST               |
|             | 400,000.00                                                  | TOTAL COST              |

© 2001 State of NM

3 AGENCY COPY

AGENCY COPY



TOTAL

400,000.00



No. 1 -



No. 2 -



1



No. 3 –



No. 4 -





No. 5 -



No. 6 -





No. 7 –



No. 8 -





No. 9 –



No. 10 –



5



No. 11 –



No. 12-





No. 13 -



No. 14 –





No. 15 -



No. 16 –





No. 17 –



No. 18 –





No. 19 –



No. 20 –





No. 21 -



No. 22-





No. 23 –



No. 24 –





No. 25 –



No. 26 –





No. 27 –



No. 28 –





No. 29 –



No. 30 -





No. 31-



No. 32 -





No. 33 -



No. 34 -









(56)



















70 )