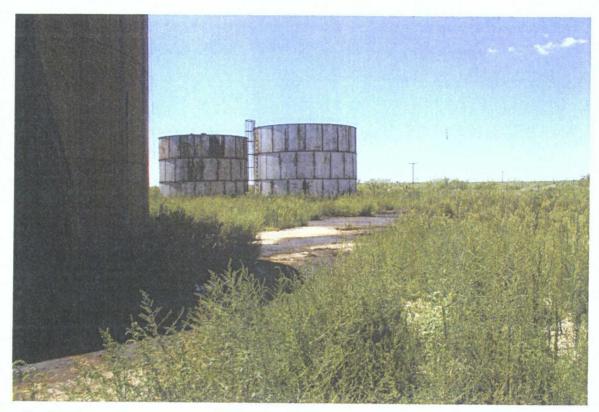

Line-Sch Item/Description Mfg ID 1- 1 Assessment of soil and groundwater contamination along with excavation of contaminated soils from a waste pit at the former Enersource Refinery located west of Monument, NM Contact person Jim Griswold at 52100-31100-0710000000-535300--0750-

Dear Mr. Griswold,

I am enclosing the revised Figures 6 and 9 along with the laboratory reports for the soil samples collected as part of the *Phase I and II Remediation, Former Enersource Facility: Monument, Lea County, New Mexico* report dated June 29, 2007.