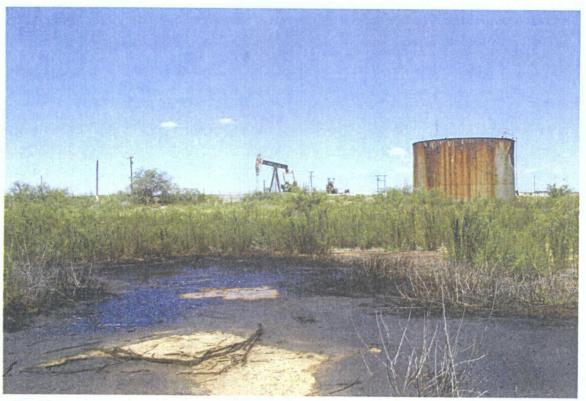

Line-Sch Item/Description Mfg ID 1- 1 Assessment of soil and groundwater contamination along with excavation of contaminated soils from a waste pit at the former Enersource Refinery located west of Monument, NM Contact person Jim Griswold at 52100-31100-0710000000-535300--0750-

Dear Mr. Griswold,

I am enclosing the revised Figures 6 and 9 along with the laboratory reports for the soil samples collected as part of the *Phase I and II Remediation, Former Enersource Facility: Monument, Lea County, New Mexico* report dated June 29, 2007.