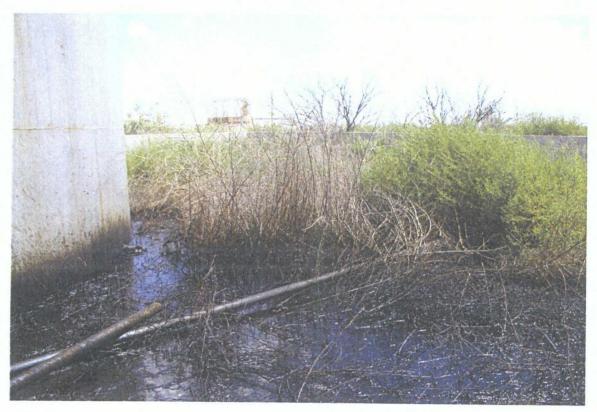

| ACCT<br>LN.             |
| Mexico.     | Remediation project at Enersource Facility in Monument, New | ARTICLE AND DESCRIPTION |
|             | 400000.000000                                               | UNIT COST               |
|             | 400,000.00                                                  | TOTAL COST              |

© 2001 State of NM

3 AGENCY COPY

AGENCY COPY



TOTAL

400,000.00



No. 1 -



No. 2 -



1



No. 3 –



No. 4 -





No. 5 -



No. 6 -





No. 7 –



No. 8 -





No. 9 –



No. 10 –



5



No. 11 –



No. 12-





No. 13 -



No. 14 –





No. 15 -



No. 16 –





No. 17 –



No. 18 –





No. 19 –



No. 20 –





No. 21 -



No. 22-





No. 23 –



No. 24 –





No. 25 –



No. 26 –





No. 27 –



No. 28 –





No. 29 –



No. 30 -





No. 31-



No. 32 -





No. 33 -



No. 34 -









(56)



















70 )