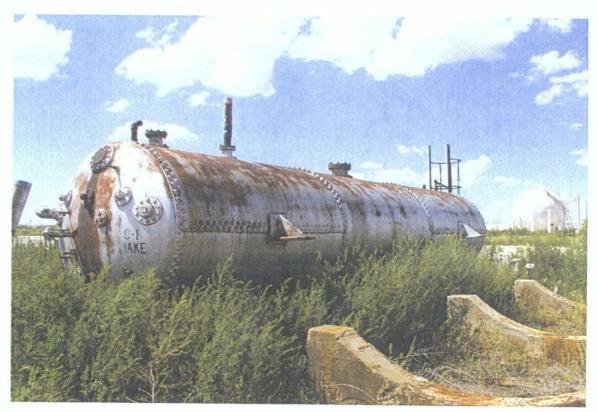

Dear Mr. Griswold,

I am enclosing the revised Figures 6 and 9 along with the laboratory reports for the soil samples collected as part of the *Phase I and II Remediation, Former Enersource Facility: Monument, Lea County, New Mexico* report dated June 29, 2007.