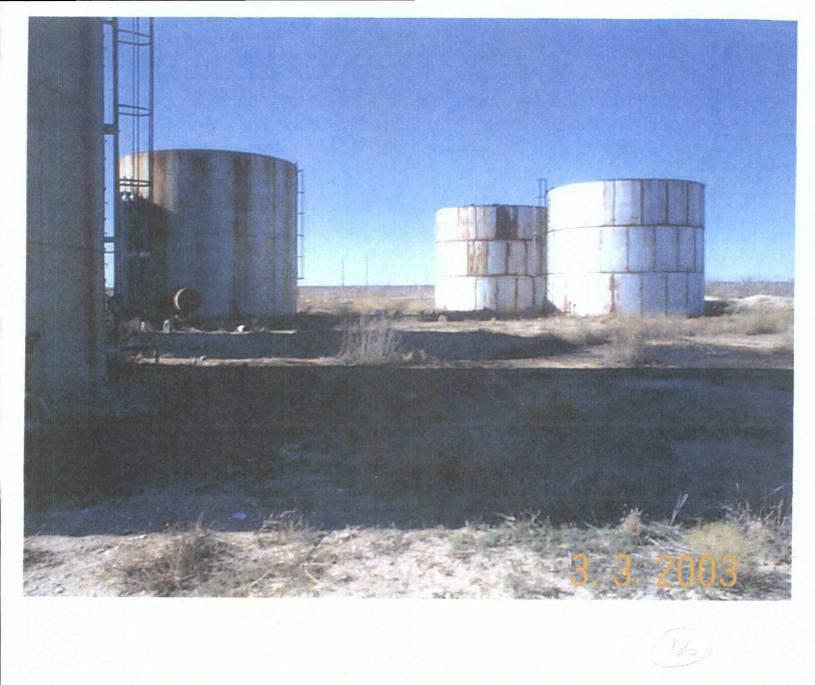

Dear Mr. Griswold,

I am enclosing the revised Figures 6 and 9 along with the laboratory reports for the soil samples collected as part of the *Phase I and II Remediation, Former Enersource Facility: Monument, Lea County, New Mexico* report dated June 29, 2007.