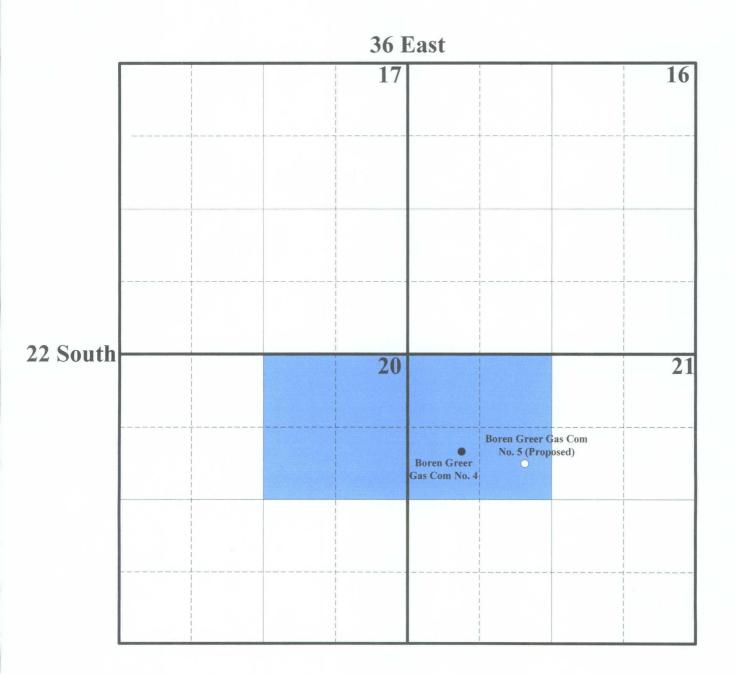

Attachment No. 1 is a plat that identifies the subject GPU, and the wells that are to be simultaneously dedicated to this unit;

Attachment No. 2 is a plat that identifies the historic Jalmat Gas Pool development in Sections 16, 17, 20 and 21, T-22 South, R-36 East. As shown on this plat, all acreage offsetting the subject GPU has previously been developed in the Jalmat Gas Pool. Of the eight GPU's that directly offset the subject GPU, only one is currently active. The gas wells that were previously dedicated to the remaining seven GPU's have either been plugged and abandoned, or the wells have been reclassified to oil wells in the Jalmat Gas Pool.

Enclosures

Existing 320-acre GPU Approved by Order No. R-8116

Attachment 1