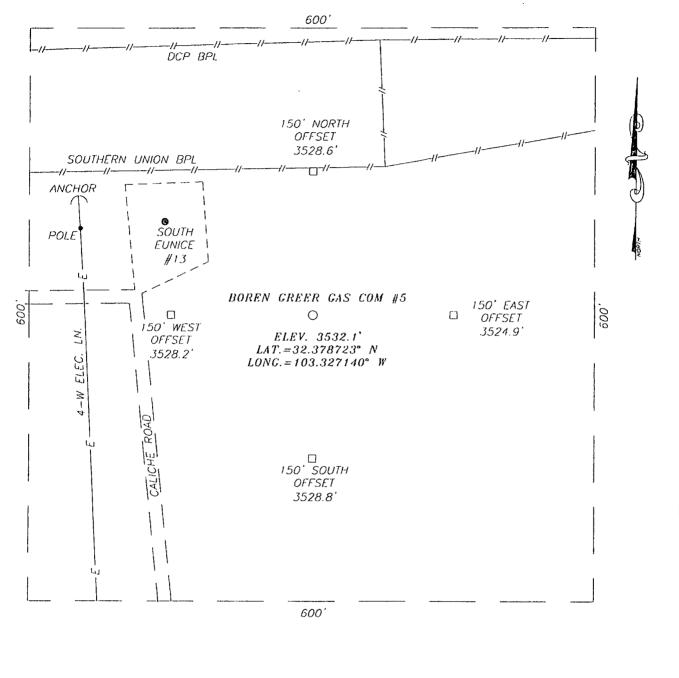

As shown on the attached John West Surveying Company plat, the proposed unorthodox gas well location is necessitated by a Southern Union pipeline that runs east-west through the SE/4 NW/4 of Section 21, and by the presence of the Breck Operating Corp. South Eunice Unit Well No. 13 (API No. 30-025-08980) which is located 1980 feet from the North and West lines (Unit F) of Section 21.

Also enclosed is a copy of Order No. NSL-5541 and a Form C-102 for the proposed Boren Greer Gas Com No. 5.

In summary, EnerVest Operating, L.L.C. believes that approval of the application is in the best interest of conservation, prevention of waste and protection of correlative rights.