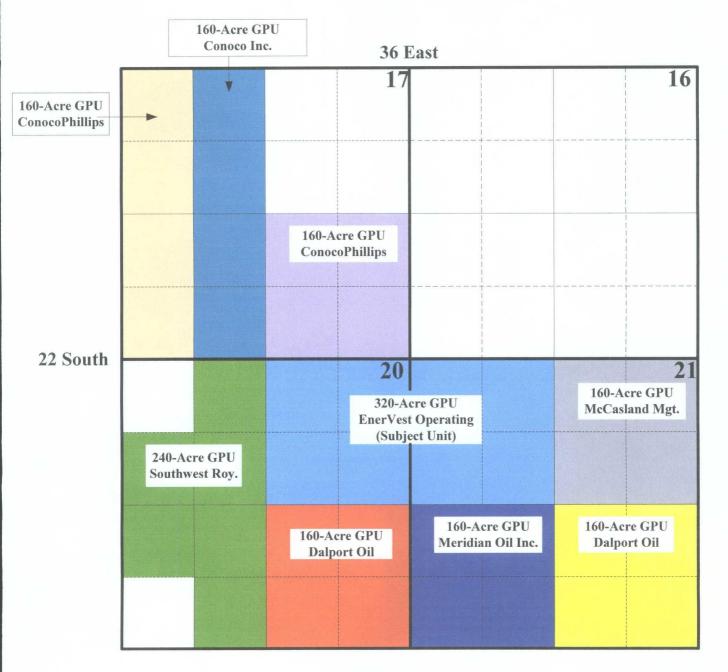

Attachment No. 1 is a plat that identifies the subject GPU, and the wells that are to be simultaneously dedicated to this unit;

Attachment No. 2 is a plat that identifies the historic Jalmat Gas Pool development in Sections 16, 17, 20 and 21, T-22 South, R-36 East. As shown on this plat, all acreage offsetting the subject GPU has previously been developed in the Jalmat Gas Pool. Of the eight GPU's that directly offset the subject GPU, only one is currently active. The gas wells that were previously dedicated to the remaining seven GPU's have either been plugged and abandoned, or the wells have been reclassified to oil wells in the Jalmat Gas Pool.

# **Historic Jalmat Pool Development:**

All GPU's shown (except for the subject unit) no longer exist, and all wells within these unit have either been plugged and abandoned or reclassified to oil wells in the Jalmat Pool.