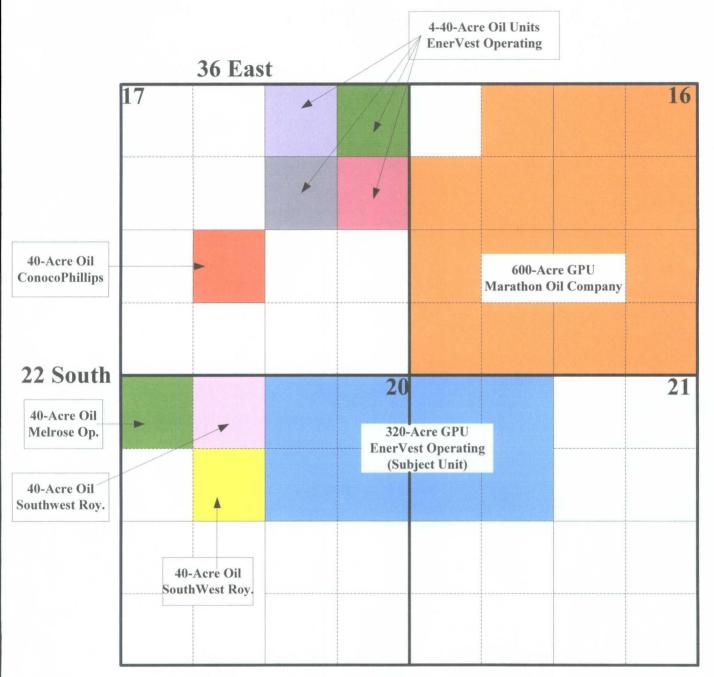

Attachment No. 2A is a plat that identifies the current development in the Jalmat Gas Pool in Sections 16, 17, 20 and 21, T-22 South, R-36 East. As shown on this plat, Marathon Oil Company operates the only gas unit, a 600-acre GPU in Section 16. Within Section 17, there are currently five 40-acre oil units, four of which are operated by EnerVest. <u>Please note that EnerVest owns 100% of the working interest within</u> <u>these four oil units</u>. Within Section 20, there are three 40-acre oil units, and within

### **Current Jalmat Pool Development:**

All units shown are existing, active oil or gas units in the Jalmat Pool

**Attachment 2A** 

| ATTA       |  |
|------------|--|
| CHM        |  |
| IENT       |  |
| <b>2</b> B |  |