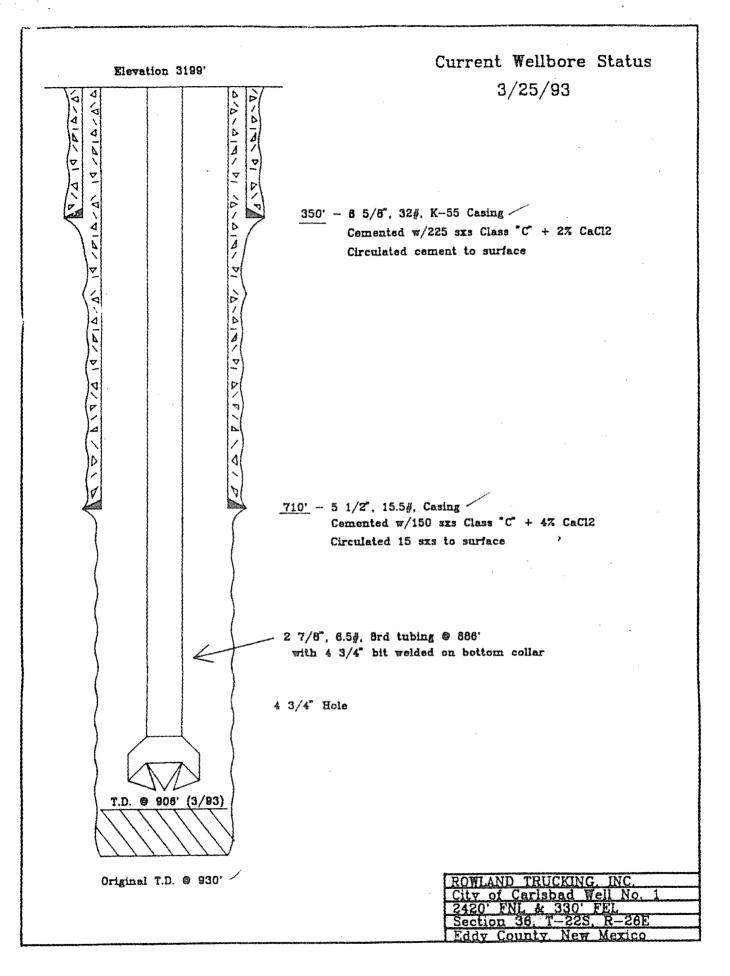

### C-103 City of Carlsbad Well No. 1 (BW-19) API# 30-015-21842 Conditions of Approval

- 1) A sonar test of the salt cavern is required in advance of plugging and abandoning the well. If a Sonar cannot be run, then OCD will require seismic and subsidence monitor and will require additional financial assurance.
- 2) Cavern must be filled with brine water in advance of plugging and abandonment operations.
- 3) Cement must be pressure grouted from bottom to top or surface under adequate pressure. Class "C" Cement from CIBP Setting Depth to surface is required.
- 4) Install a plug and abandonment marker.
- 5) Final C-103 Form shall be submitted within 30 days of plug and abandonment with final construction details.