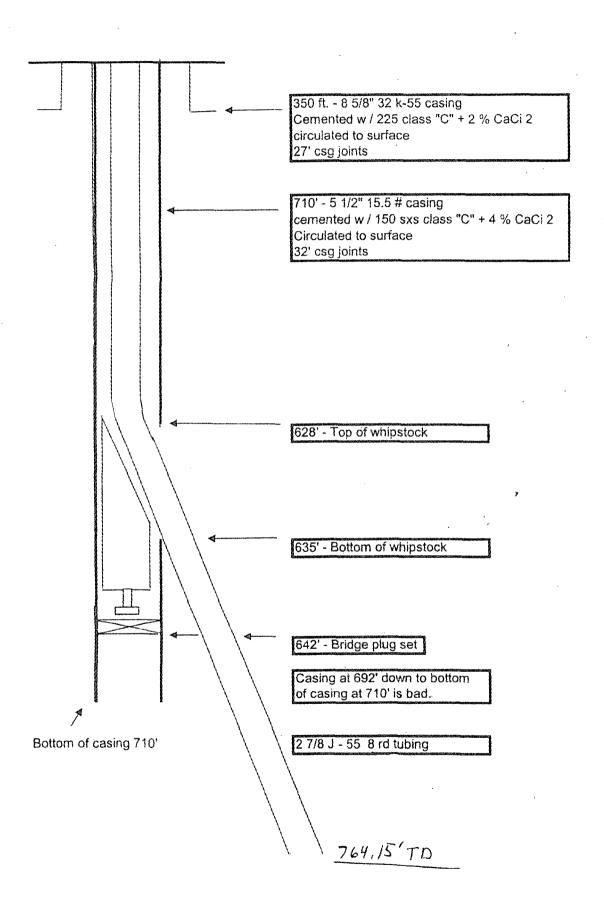

### C-103 City of Carlsbad Well No. 1 (BW-19) API# 30-015-21842 Conditions of Approval

- 1) A sonar test of the salt cavern is required in advance of plugging and abandoning the well. If a Sonar cannot be run, then OCD will require seismic and subsidence monitor and will require additional financial assurance.
- 2) Cavern must be filled with brine water in advance of plugging and abandonment operations.
- 3) Cement must be pressure grouted from bottom to top or surface under adequate pressure. Class "C" Cement from CIBP Setting Depth to surface is required.
- 4) Install a plug and abandonment marker.
- 5) Final C-103 Form shall be submitted within 30 days of plug and abandonment with final construction details.