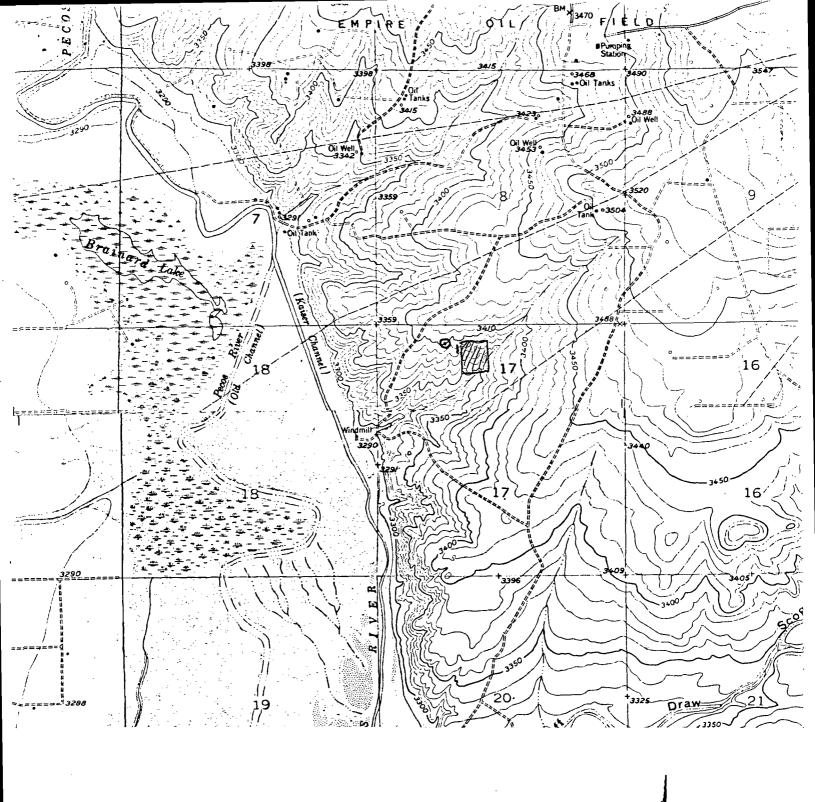

Well Name & No. Unit Ltr Section-T-R Footage Location

Hawk "17C" Federal #1 C 17-18S-27E 380' FNL & 1450' FWL

Enclosed is a map of the West Red Lake Area showing the well's location, a topographic map, and a copy of form C-102.

Sincerely yours,

**DEVON ENERGY CORPORATION (NEVADA)** 

E. L. Bettross, Jr.

District Engineer

ELB\dk Enclosures

cc: Oil Conservation Division - Artesia, NM Bureau of Land Management - Carlsbad, NM

DEVON ENERGY CORPORATION HAWK 17 C FEDERAL #1 380' FNL & 1450' FWL Sec. 17, T-18-S, R-27-E Eddy County, New Mexico.

SCALE: 1"=2000'

 BASIN SURVEYS
 P.O. BOX 1786 - HOBBS, NEW MEXICO
 2000'
 0
 2000'
 4000 Feet

 W.O. Number:
 70226G/J Drawn By:
 KJG
 Survey Date:
 02-18-97
 Sheet 1 of 1 Sheets

DISTRICT I P.O. Box 1980, Hobbs, NM 88240