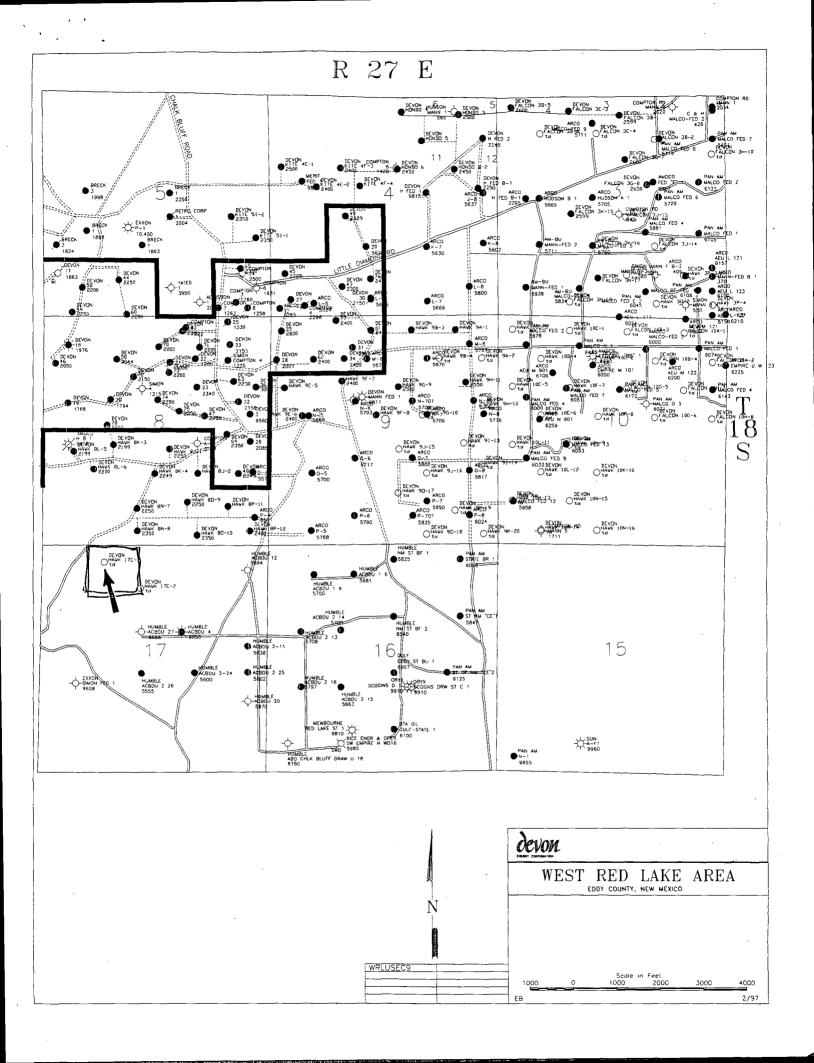

Well Name & No. Unit Ltr Section-T-R Footage Location

Hawk "17C" Federal #1 C 17-18S-27E 380' FNL & 1450' FWL

Enclosed is a map of the West Red Lake Area showing the well's location, a topographic map, and a copy of form C-102.

Sincerely yours,

**DEVON ENERGY CORPORATION (NEVADA)** 

E. L. Bettross, Jr.

District Engineer

ELB\dk Enclosures

cc: Oil Conservation Division - Artesia, NM Bureau of Land Management - Carlsbad, NM

DEVON ENERGY CORPORATION HAWK 17 C FEDERAL #1 380' FNL & 1450' FWL Sec. 17, T-18-S, R-27-E Eddy County, New Mexico.

SCALE: 1"=2000'

 BASIN SURVEYS
 P.O. BOX 1786 - HOBBS, NEW MEXICO
 2000'
 0
 2000'
 4000 Feet

 W.O. Number:
 70226G/J Drawn By:
 KJG
 Survey Date:
 02-18-97
 Sheet 1 of 1 Sheets

DISTRICT I P.O. Box 1980, Hobbs, NM 88240