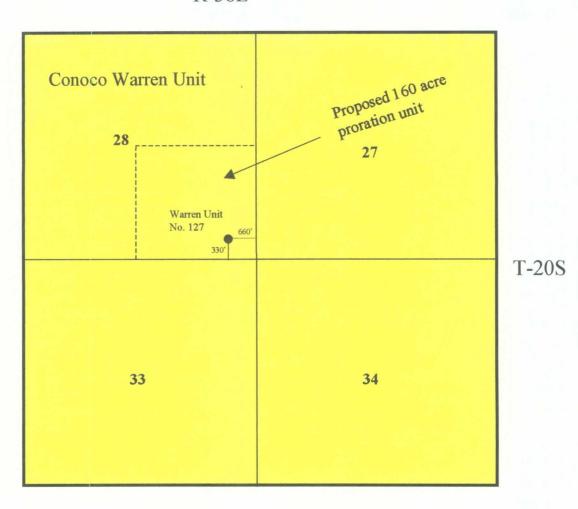

Dear Mr. Stogner,

The proposed recompletion and test of the Seven Rivers formation in this well requires a non-standard location order. This well has been filed as a Wildcat Pool test due to the distance of two miles to the nearest Eumont Gas well. The well is located in Section 28, T-20-S, R-38-E, Lea County, New Mexico. The currently producing DK abo West Pool completion is at sub-economic rates. All other formations, know to be productive, are being produced by twin producers. The notice of intent was approved February 19, 1998.

As a wildcat well, following statewide rule 104 for Gas wells, this wellbore is non-standard in relationship to the distance to the southern section boundary. The well is located 330' FSL & 660 FEL of Section 28. No other wells in this section are at sub-economic rates to test the Seven Rivers structural high in the southeast quarter section of Section 28. Utilization of the No. 127 wellbore will prevent economic waste by allowing access to test the Seven Rivers potential in the Conoco Warren Unit.

The offset operator plat shows the operators that could be affected by this non-standard location. Conoco, Inc. Is the only offset operator. A non-standard location order is requested based on the reasons given. If there are any further questions concerning this application please call me at (915) 686-5798.