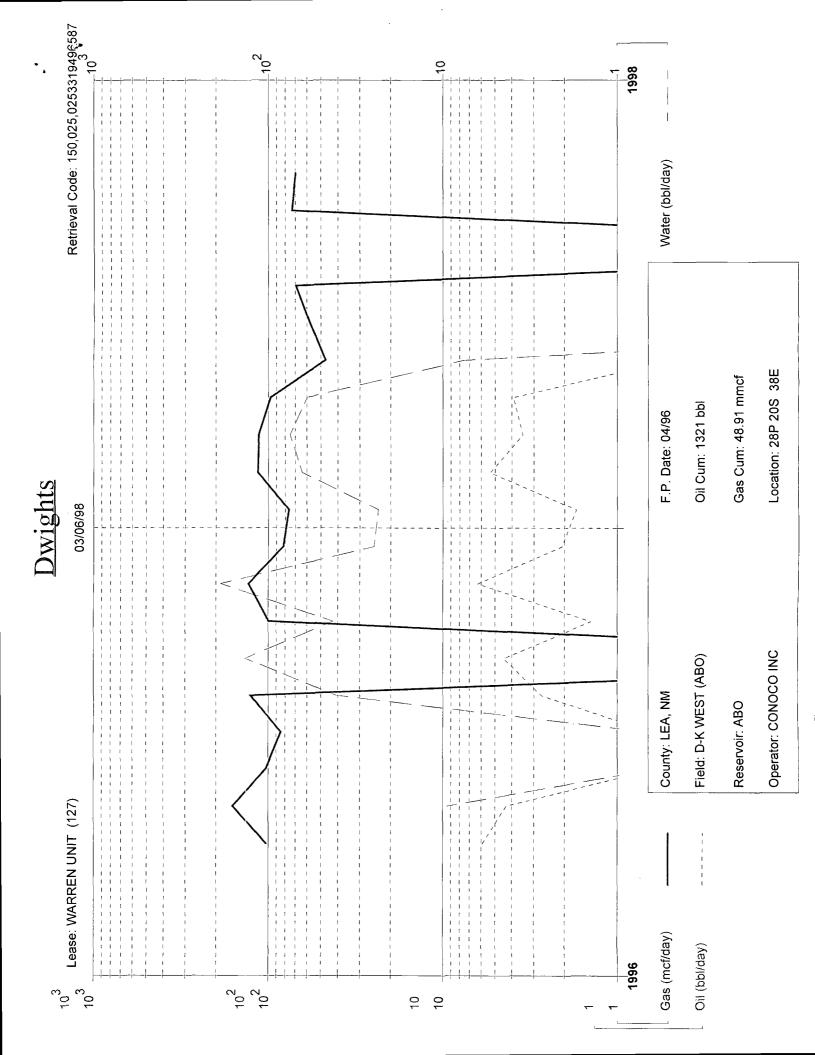

Dear Mr. Stogner,

The proposed recompletion and test of the Seven Rivers formation in this well requires a non-standard location order. This well has been filed as a Wildcat Pool test due to the distance of two miles to the nearest Eumont Gas well. The well is located in Section 28, T-20-S, R-38-E, Lea County, New Mexico. The currently producing DK abo West Pool completion is at sub-economic rates. All other formations, know to be productive, are being produced by twin producers. The notice of intent was approved February 19, 1998.