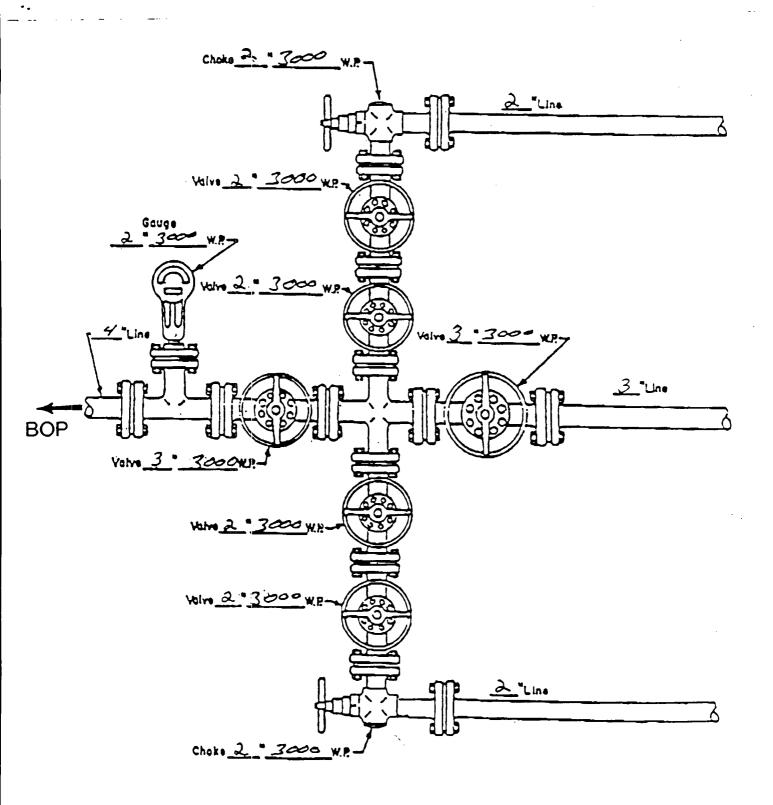

# **UNITED STATES**

N.M. Oil Cons.

| j | FORM APPROVED               |
|---|-----------------------------|
|   | Budget Bureau No. 1004-0135 |
|   | Expires: March 3 1,1993     |

| lune 1990)                                                                                                 | DEPARTMENT OF THE BUREAU OF LAND M                                                                                                                                                                                                                                                                                                                                                                                                                                                                                                                                                                                                                                                                                                                                                                                                                                                                                                                                                                                                                                                                                                                                                                                                                                                                                                                                                                                                                                                                                                                                                                                                                                                                                                                                                                                                                                                                                                                                                                                                                                                                                             |                                                    | P.O. LOX 1980<br>Hobbs, NM 88241                                                                     | 5. Lease Desi                                                                     | res: March 3   ,1993<br>gnation and Seriai No.                                                                                                                                                                                                                                                                                                                                                                                                                                                                                                                                                                                                                                                                                                                                                                                                                                                                                                                                                                                                                                                                                                                                                                                                                                                                                                                                                                                                                                                                                                                                                                                                                                                                                                                                                                                                                                                                                                                                                                                                                                                                                 |
|------------------------------------------------------------------------------------------------------------|--------------------------------------------------------------------------------------------------------------------------------------------------------------------------------------------------------------------------------------------------------------------------------------------------------------------------------------------------------------------------------------------------------------------------------------------------------------------------------------------------------------------------------------------------------------------------------------------------------------------------------------------------------------------------------------------------------------------------------------------------------------------------------------------------------------------------------------------------------------------------------------------------------------------------------------------------------------------------------------------------------------------------------------------------------------------------------------------------------------------------------------------------------------------------------------------------------------------------------------------------------------------------------------------------------------------------------------------------------------------------------------------------------------------------------------------------------------------------------------------------------------------------------------------------------------------------------------------------------------------------------------------------------------------------------------------------------------------------------------------------------------------------------------------------------------------------------------------------------------------------------------------------------------------------------------------------------------------------------------------------------------------------------------------------------------------------------------------------------------------------------|----------------------------------------------------|------------------------------------------------------------------------------------------------------|-----------------------------------------------------------------------------------|--------------------------------------------------------------------------------------------------------------------------------------------------------------------------------------------------------------------------------------------------------------------------------------------------------------------------------------------------------------------------------------------------------------------------------------------------------------------------------------------------------------------------------------------------------------------------------------------------------------------------------------------------------------------------------------------------------------------------------------------------------------------------------------------------------------------------------------------------------------------------------------------------------------------------------------------------------------------------------------------------------------------------------------------------------------------------------------------------------------------------------------------------------------------------------------------------------------------------------------------------------------------------------------------------------------------------------------------------------------------------------------------------------------------------------------------------------------------------------------------------------------------------------------------------------------------------------------------------------------------------------------------------------------------------------------------------------------------------------------------------------------------------------------------------------------------------------------------------------------------------------------------------------------------------------------------------------------------------------------------------------------------------------------------------------------------------------------------------------------------------------|
| Do not use this form                                                                                       | SUNDRY NOTICES AND RE<br>n for proposals to drill or to d<br>e "APPLICATION FOR PERM                                                                                                                                                                                                                                                                                                                                                                                                                                                                                                                                                                                                                                                                                                                                                                                                                                                                                                                                                                                                                                                                                                                                                                                                                                                                                                                                                                                                                                                                                                                                                                                                                                                                                                                                                                                                                                                                                                                                                                                                                                           | eepen or reentry                                   | to a different reservoir.                                                                            | <u> </u>                                                                          | LC 031695B<br>Honee or Tribe Name                                                                                                                                                                                                                                                                                                                                                                                                                                                                                                                                                                                                                                                                                                                                                                                                                                                                                                                                                                                                                                                                                                                                                                                                                                                                                                                                                                                                                                                                                                                                                                                                                                                                                                                                                                                                                                                                                                                                                                                                                                                                                              |
|                                                                                                            | SUBMIT IN TRIF                                                                                                                                                                                                                                                                                                                                                                                                                                                                                                                                                                                                                                                                                                                                                                                                                                                                                                                                                                                                                                                                                                                                                                                                                                                                                                                                                                                                                                                                                                                                                                                                                                                                                                                                                                                                                                                                                                                                                                                                                                                                                                                 | PLICA TE                                           |                                                                                                      | 7. If Unit or C                                                                   | A. Agreement Designation                                                                                                                                                                                                                                                                                                                                                                                                                                                                                                                                                                                                                                                                                                                                                                                                                                                                                                                                                                                                                                                                                                                                                                                                                                                                                                                                                                                                                                                                                                                                                                                                                                                                                                                                                                                                                                                                                                                                                                                                                                                                                                       |
| 1. Type of Well Oil Gas Well Well 2 Name of Operator                                                       | Other                                                                                                                                                                                                                                                                                                                                                                                                                                                                                                                                                                                                                                                                                                                                                                                                                                                                                                                                                                                                                                                                                                                                                                                                                                                                                                                                                                                                                                                                                                                                                                                                                                                                                                                                                                                                                                                                                                                                                                                                                                                                                                                          |                                                    |                                                                                                      | 8. Well Name                                                                      | and No.                                                                                                                                                                                                                                                                                                                                                                                                                                                                                                                                                                                                                                                                                                                                                                                                                                                                                                                                                                                                                                                                                                                                                                                                                                                                                                                                                                                                                                                                                                                                                                                                                                                                                                                                                                                                                                                                                                                                                                                                                                                                                                                        |
| 3. Address and Telephone No.                                                                               | NOCO INC.<br>FE. 100W, MIDLAND, TX. 79                                                                                                                                                                                                                                                                                                                                                                                                                                                                                                                                                                                                                                                                                                                                                                                                                                                                                                                                                                                                                                                                                                                                                                                                                                                                                                                                                                                                                                                                                                                                                                                                                                                                                                                                                                                                                                                                                                                                                                                                                                                                                         | 705-4500 (915)                                     | 686-5424                                                                                             |                                                                                   | o.<br>60-025-33194<br>Pool, or Exploratory Area                                                                                                                                                                                                                                                                                                                                                                                                                                                                                                                                                                                                                                                                                                                                                                                                                                                                                                                                                                                                                                                                                                                                                                                                                                                                                                                                                                                                                                                                                                                                                                                                                                                                                                                                                                                                                                                                                                                                                                                                                                                                                |
| 4. Location of Well (Footage                                                                               | Sec., T. R. M. or Survey Description) Section 28, T-20-S, 330' FSL & 66                                                                                                                                                                                                                                                                                                                                                                                                                                                                                                                                                                                                                                                                                                                                                                                                                                                                                                                                                                                                                                                                                                                                                                                                                                                                                                                                                                                                                                                                                                                                                                                                                                                                                                                                                                                                                                                                                                                                                                                                                                                        | R-38-E, P<br>0' FEL                                |                                                                                                      | 11. County or                                                                     | Lea                                                                                                                                                                                                                                                                                                                                                                                                                                                                                                                                                                                                                                                                                                                                                                                                                                                                                                                                                                                                                                                                                                                                                                                                                                                                                                                                                                                                                                                                                                                                                                                                                                                                                                                                                                                                                                                                                                                                                                                                                                                                                                                            |
| TYPE OF SU                                                                                                 | PPROPRIATE BOX(s) TO IN                                                                                                                                                                                                                                                                                                                                                                                                                                                                                                                                                                                                                                                                                                                                                                                                                                                                                                                                                                                                                                                                                                                                                                                                                                                                                                                                                                                                                                                                                                                                                                                                                                                                                                                                                                                                                                                                                                                                                                                                                                                                                                        | IDICATE NATU                                       | TYPE OF ACTION                                                                                       |                                                                                   | HER DATA                                                                                                                                                                                                                                                                                                                                                                                                                                                                                                                                                                                                                                                                                                                                                                                                                                                                                                                                                                                                                                                                                                                                                                                                                                                                                                                                                                                                                                                                                                                                                                                                                                                                                                                                                                                                                                                                                                                                                                                                                                                                                                                       |
| 13 Describe Proposed or Comp<br>give subsurface location                                                   | icted Operations (Clearly state all pertinent do                                                                                                                                                                                                                                                                                                                                                                                                                                                                                                                                                                                                                                                                                                                                                                                                                                                                                                                                                                                                                                                                                                                                                                                                                                                                                                                                                                                                                                                                                                                                                                                                                                                                                                                                                                                                                                                                                                                                                                                                                                                                               | r all markers and zones p                          | on<br>ack<br>pair<br>asing<br>lates, including estimated date of starti<br>pertinent to this work.)* | New Co<br>Non-Ro<br>Water S<br>Convers<br>Dispos<br>(Noie: Repon<br>Completion or | of Plans instruction intine Fracrunng ibut-Off sion to Injection e Water results of multiplecompition on WdI Recompletion Report and Log form.) ork. If well is directionally drilled,                                                                                                                                                                                                                                                                                                                                                                                                                                                                                                                                                                                                                                                                                                                                                                                                                                                                                                                                                                                                                                                                                                                                                                                                                                                                                                                                                                                                                                                                                                                                                                                                                                                                                                                                                                                                                                                                                                                                         |
| <ol> <li>Set CIBP @ 70</li> <li>Set CIBP @ 37</li> <li>Set retrievable</li> <li>Perforate Sever</li> </ol> | 200'. Spot 5 sx cmt on top. Tag converse of the following of the following of the following converse of the following conv | mt. Spot P&A mu<br>nt. Circulate hole<br>le tubing | d to 3750'                                                                                           |                                                                                   |                                                                                                                                                                                                                                                                                                                                                                                                                                                                                                                                                                                                                                                                                                                                                                                                                                                                                                                                                                                                                                                                                                                                                                                                                                                                                                                                                                                                                                                                                                                                                                                                                                                                                                                                                                                                                                                                                                                                                                                                                                                                                                                                |
| 14 I hereby certify that the for                                                                           | regainst is true and correct                                                                                                                                                                                                                                                                                                                                                                                                                                                                                                                                                                                                                                                                                                                                                                                                                                                                                                                                                                                                                                                                                                                                                                                                                                                                                                                                                                                                                                                                                                                                                                                                                                                                                                                                                                                                                                                                                                                                                                                                                                                                                                   | Kay Maddo                                          | ox<br>atory Agent                                                                                    | Date _                                                                            | February 10, 1998                                                                                                                                                                                                                                                                                                                                                                                                                                                                                                                                                                                                                                                                                                                                                                                                                                                                                                                                                                                                                                                                                                                                                                                                                                                                                                                                                                                                                                                                                                                                                                                                                                                                                                                                                                                                                                                                                                                                                                                                                                                                                                              |
| Approved by                                                                                                | State office use)   LES BABYAK                                                                                                                                                                                                                                                                                                                                                                                                                                                                                                                                                                                                                                                                                                                                                                                                                                                                                                                                                                                                                                                                                                                                                                                                                                                                                                                                                                                                                                                                                                                                                                                                                                                                                                                                                                                                                                                                                                                                                                                                                                                                                                 | Title                                              | ROLEUM ENGINEES                                                                                      | Date _                                                                            | Comment of the Commen |
| Conditions of approval if                                                                                  | any:<br>EAR, PONCA, COST ASST, FILE RO                                                                                                                                                                                                                                                                                                                                                                                                                                                                                                                                                                                                                                                                                                                                                                                                                                                                                                                                                                                                                                                                                                                                                                                                                                                                                                                                                                                                                                                                                                                                                                                                                                                                                                                                                                                                                                                                                                                                                                                                                                                                                         |                                                    |                                                                                                      |                                                                                   |                                                                                                                                                                                                                                                                                                                                                                                                                                                                                                                                                                                                                                                                                                                                                                                                                                                                                                                                                                                                                                                                                                                                                                                                                                                                                                                                                                                                                                                                                                                                                                                                                                                                                                                                                                                                                                                                                                                                                                                                                                                                                                                                |