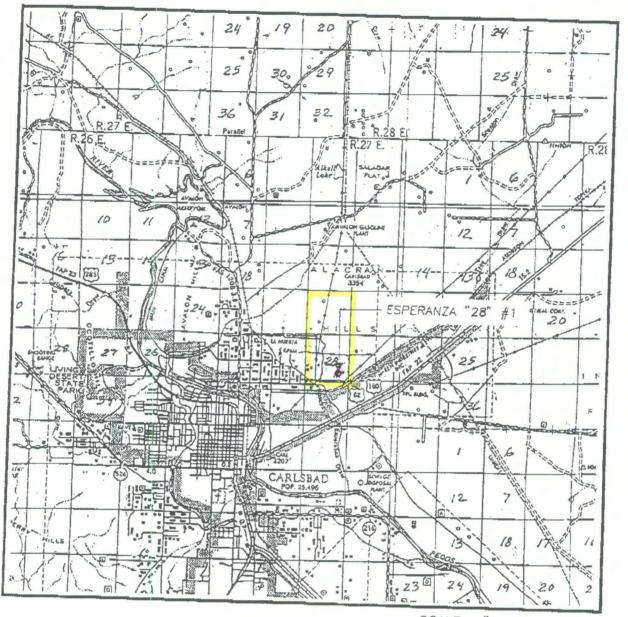

## VICINITY MAP

SCALE: 1" = 2 MILES

SEC. 28 TWP. 21-S RGE. 27-E SURVEY\_\_\_\_\_N.M.P.M. COUNTY\_\_\_\_EDDY DESCRIPTION 860' FSL & 1204' FEL ELEVATION 3178 KCS MEDALLION OPERATOR RESOURCES, INC LEASE ESPERANZA "28"

JOHN WEST SURVEYING HOBBS, NEW MEXICO (505) 393-3117

1