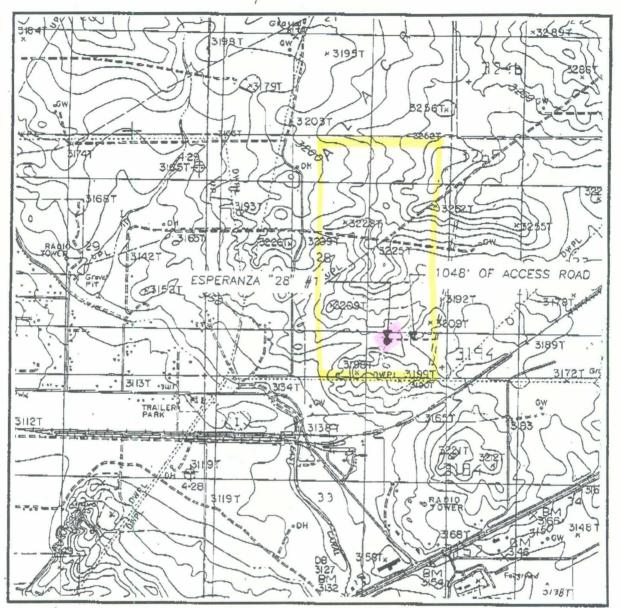

LOCATION VERIFICATION MAP

SCALE: 1" = 2000'

| SEC. 28 TWP. 21-S RGE.                          | <u>27-E</u> |
|-------------------------------------------------|-------------|
| SURVEYN.M.P.M.                                  |             |
| COUNTY EDDY                                     |             |
| DESCRIPTION 860' FSL &                          | 1204' FEL   |
| ELEVATION 3178                                  |             |
| OPERATOR RESOURCE                               | S, INC      |
| LEASEESPERANZA                                  |             |
| U.S.G.S. TOPOGRAPHIC MAP<br>CARLSBAD EAST. N.M. |             |

CONTOUR INTERVAL: CARLSBAD EAST- 10'

## JOHN WEST SURVEYING HOBBS, NEW MEXICO (505) 393-3117

9184888182