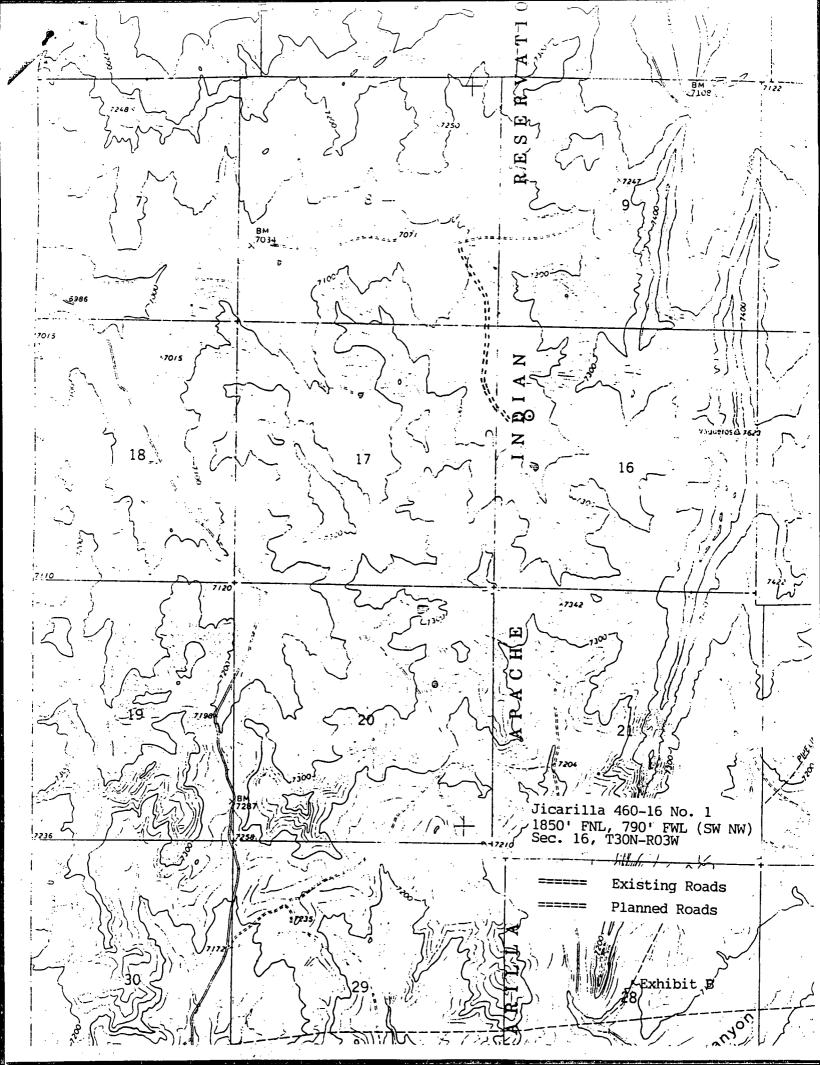

1850' FNL, 690' FWL (SW NW) Unit E

Sec. 16, T30N-R03W Rio Arriba County, NM

Dear Mr. Stogner:

Mallon Oil Company received a Non Standard Location approval (NSL 3981) for the Pictured Cliffs formation.

In April 1998 Mallon Oil Company completed the well into the Cabresto Canyon, Ojo Alamo Extension formation which is also a non standard location.

Mallon Oil Company would like to apply for Non Standard Location approval for the Cabresto Canyon; Ojo Alamo Extension at the existing wellbore location. Mallon Oil Company is the sole operator within a half mile radius of this location.