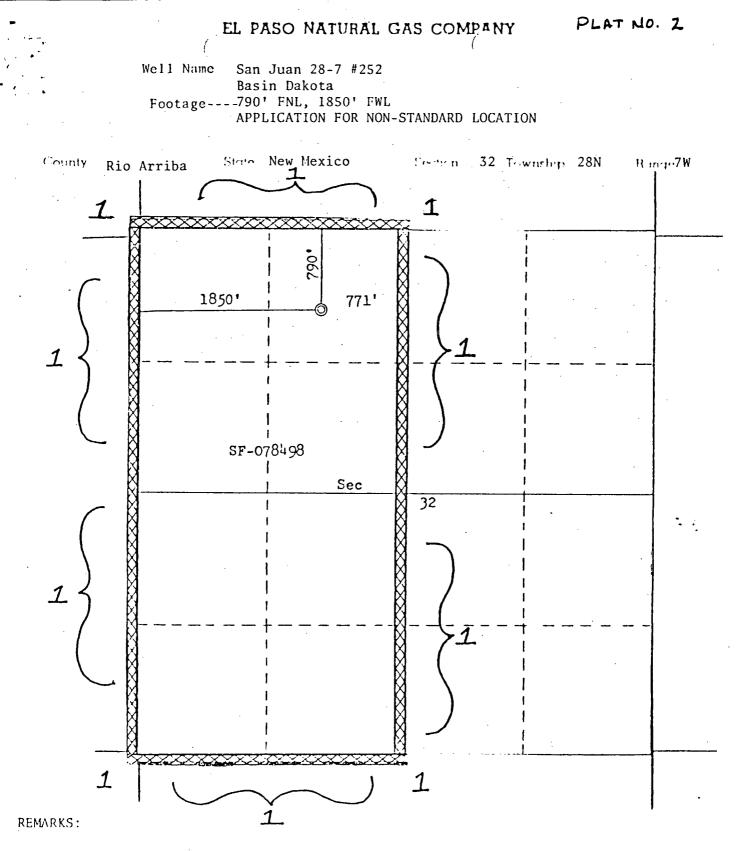

San Juan 28-7 Unit Well # 252 API # 30-039-21653 Rio Arriba County, NM Conoco Inc. 10 Desta Drive, Suite 100W Midland, TX 79705-4500 (915) 686-5400

. . . . . .

Dear Mr. Stogner:

Conoco's 28-7 Unit Well # 252 is located 790' FNL & 1850' FWL of Section 32, T-28-N, R-7-W, Rio Arriba County, New Mexico. Because Section 32 is slightly irregular in size, this location is non-standard towards the interior centerline of Section 32 by 18'. Standard setback would be at least 790', the #252 is 771' from the centerline. Please note that this location does not encroach on the edge of the 28-7 unit, and that Conoco, Inc is the operator of all wells in the offset 320 acre proration units.

AMENDED REPORT

|                   |           | W               | ELL LO        | CATION     | AND ACH       | REAGE DEDI       | CATION PL                | AT          |          |                                             |  |
|-------------------|-----------|-----------------|---------------|------------|---------------|------------------|--------------------------|-------------|----------|---------------------------------------------|--|
| AF                | PI Numbe  | er              |               | 2 Pool C   | ode           |                  | 3 Pool Nam               | 3 Pool Name |          |                                             |  |
| 30-               | 039-216   | 53              |               | 72319      |               |                  | Blanco Mes               | averde      |          |                                             |  |
| 4 Property I      | Code      |                 |               |            | 5 Prope       | rty Name         |                          |             | 6 We     | ll Number                                   |  |
| 01660             |           |                 |               |            | San Juan 2    | 8-7 Unit         |                          | 252         |          |                                             |  |
| 7 OGRID No.       | .         |                 |               |            | -             | ator Name        |                          |             | 9 E I    | evation                                     |  |
| 00507:            | 3         | Cor             | loco Inc.,    | 10 Desta   |               | 00W, Midland, T  | X 79705-4500             | )           | 6        | 6036' GL                                    |  |
|                   |           |                 |               |            | 10 Surface    | e Location       |                          |             |          |                                             |  |
| UL or lot no.     | Section   | Township        | Range         | Lot Idn    | Feet from the | North/South line | Feet from the            | East/We     | estline  | County                                      |  |
| С                 | 32        | 28N             | 7W            |            | 790           | North            | 1850                     | W           | est      | Rio Arriba                                  |  |
|                   |           |                 | 11 Bo         | ttom Ho    | le Location   | If Different Fr  | om Surface               |             |          |                                             |  |
| UL or lat no.     | Section   | Township        | o Range       | Lot Idn    | Feet from the | North/South line | Feet from the            | East/We     | est line | County                                      |  |
|                   |           |                 |               |            |               |                  |                          |             |          |                                             |  |
| 12 Dedicated Acre | s 13 Join | nt or Infil 1   | 4 Consolidati | on Code 15 | Order No.     |                  |                          |             |          |                                             |  |
| 315.36            |           |                 |               |            |               |                  |                          |             |          |                                             |  |
| NO ALLO           | WABLE     |                 |               |            |               | ION UNTIL ALL    |                          |             | EN CON   | SOLIDATED                                   |  |
| ******            |           | OR A<br>Changer |               | ANDARD     | UNIT HAS E    | EEN APPROVEI     |                          |             |          |                                             |  |
| 8 <sup>6</sup>    |           |                 | -             | ŧ          |               |                  | 17 OPE                   | RATOF       | R CERT   | IFICATION                                   |  |
| E                 |           |                 | 2             | I          |               |                  | 41 ·                     | •           |          | contained herein is<br>nowledge and belief  |  |
|                   |           |                 | V             | ŧ          |               |                  |                          |             |          |                                             |  |
| 185               | ·0′       | $\rightarrow$   | 0             | Ī          |               |                  |                          | 7           |          |                                             |  |
|                   | •         |                 |               | Ŧ          |               |                  |                          |             | . 1      |                                             |  |
| <u> </u>          |           | ļ               |               |            |               |                  | - An                     | 11 1        | Vlada    | al                                          |  |
| <br>185<br>       |           | {               |               | ŧ          |               |                  | Signature                | 1           | (        | <u></u>                                     |  |
| E                 |           |                 |               | ŧ          |               |                  | Printed Nam              |             | y Maddo  | x                                           |  |
|                   |           |                 |               | Ē          |               |                  |                          |             | atory Ag | ent                                         |  |
| E.                |           |                 |               | Ē          |               |                  | Title                    |             |          | 100                                         |  |
|                   |           |                 |               | Ŧ          |               |                  |                          | ma          | ry le    | , 70                                        |  |
|                   |           |                 |               | <u></u> ‡  |               |                  | Date                     |             | V        |                                             |  |
| Ε                 |           |                 |               | ŧ          |               |                  | 18'SUR                   | VEYO        | RCERI    | TIFICATION                                  |  |
|                   |           |                 |               | I          |               |                  | 11                       |             |          | n shown on this plat                        |  |
| E                 |           | Ì               |               | ŧ          |               |                  |                          |             |          | l surveys made by me<br>he same is true and |  |
|                   |           |                 |               | Ŧ          |               |                  | correct to th            | e bestofmy  | belief.  |                                             |  |
|                   |           | ·               |               | Ŧ          |               |                  |                          | ·           | ·····    |                                             |  |
| E                 |           |                 |               | <u></u>    |               |                  | Date of Surv             | •           |          |                                             |  |
| 9                 |           |                 |               | I          |               | $\bigcirc$       | Signature ar             | N JEAL VI P | 06220181 | Juiveyui,                                   |  |
|                   |           | 3               |               | 37.        | ŶЛ            | 37.88            |                          |             |          |                                             |  |
| 37.64             | 1         | 37.7            | Z             |            |               | 37.00            |                          |             |          |                                             |  |
| Ŧ                 |           |                 |               |            |               |                  |                          |             |          |                                             |  |
| (J<br>37.64       |           |                 |               |            |               |                  |                          |             |          |                                             |  |
|                   |           |                 |               |            |               |                  | Certificate              |             |          |                                             |  |
| ~~~~              | ********  | <b>FT</b>       | <b></b>       |            |               |                  | 77.64<br>11.72<br>155.36 | و ب ا       | ĵ.36     |                                             |  |
|                   |           |                 |               |            |               |                  | 11.22                    | 16          |          | ,                                           |  |
|                   |           |                 |               |            |               |                  | 130                      | ,<br>       | 536      |                                             |  |
|                   |           |                 |               |            |               |                  | 122-                     | - 31        | - e -    |                                             |  |

BRUCE KING

El Paso Natural Gas Company P. O. Box 990 Farmington, New Mexico 87401

Attention: L. A. Aimes

Administrative Order NSL-1051

Gentlemen:

Reference is made to your application for a non-standard location for your San Juan 28-7 Unit Well No. 252 to be located 790 feet from the North line and 1850 feet from the West line of Section 32, Township 28 North, Range 7 West, NMPM, Basin-Dakota Pool, Rio Arriba County, New Mexico.

Gentlemen:

Reference is made to your application for a nonstandard location for your San Juan 28-7 Unit Well No. 252 to be located 790 feet from the North line and 1850 feet from the West line of Section 32, Township 28 North, Range 7 West, NMPM, Basin Dakota Pool, Rio Arriba County, New Mexico.