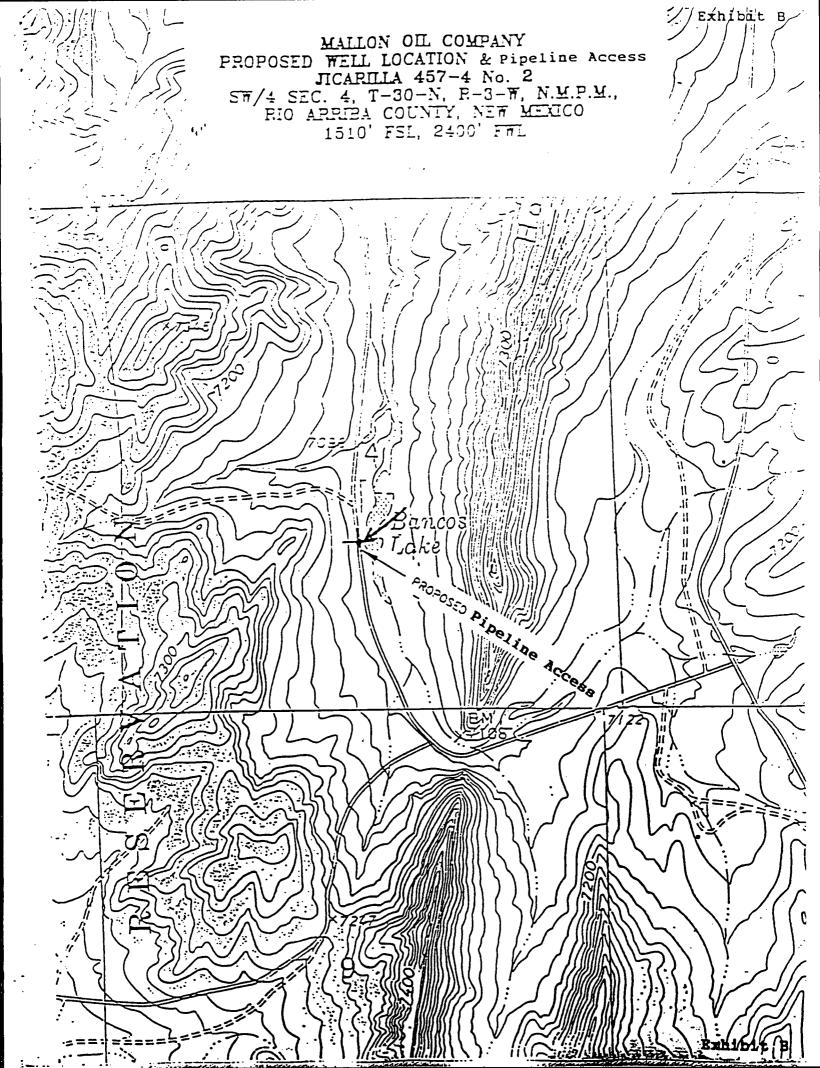

1510 FSL, 2400 FWL (NESW) Unit K

Sec. 4, T30N-R03W Rio Arriba County, NM

Dear Mr. Stogner:

Mallon Oil Company received a Non Standard Location approval (NSL-3994) for the Pictured Cliffs formation.

In April 1998 Mallon Oil Company completed the well into the Cabresto Canyon; Ojo Alamo Extension formation which is also a non standard location.

Mallon Oil Company would like to apply for Non Standard Location approval for the Cabresto Canyon; Ojo Alamo Extension at the existing wellbore location. Mallon Oil Company is the sole operator within a half mile radius of this location.