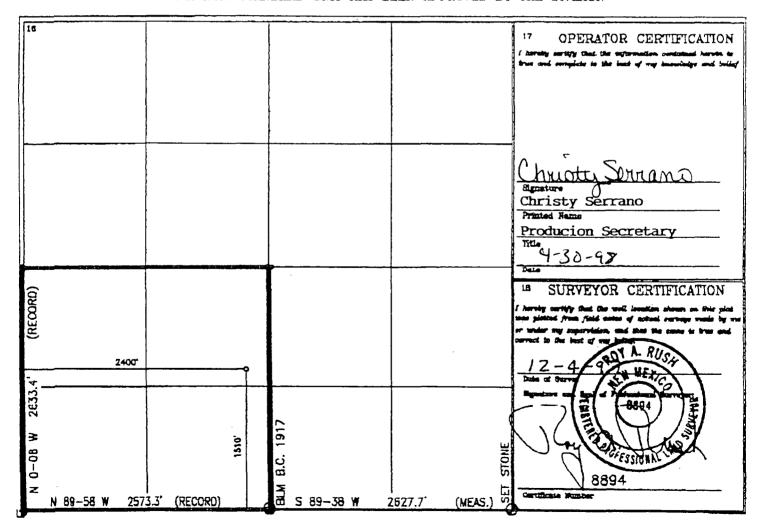

### WELL LOCATION AND ACREAGE DEDICATION PLAT

| APT Number     | Poul Caile | Pool Yems              |               |  |  |  |  |  |  |
|----------------|------------|------------------------|---------------|--|--|--|--|--|--|
| 30-039-25780   | 96538      | Cabresto Canyon; Ojo I | Alamo Ext     |  |  |  |  |  |  |
| *Property Code | *P:        | operty Name            | * Yall Humber |  |  |  |  |  |  |
| 22865          | JICARIL    | LA 457-4               | 2             |  |  |  |  |  |  |
| OCHID No.      | •0;        | perstor Hame           | * Hevetica    |  |  |  |  |  |  |
| 013925         | MALLO      | 7104'                  |               |  |  |  |  |  |  |

10 Surface Lacation

|                |          |           |               |           | Surface       | Location         |               |                |             |
|----------------|----------|-----------|---------------|-----------|---------------|------------------|---------------|----------------|-------------|
| UL or lot so.  | Sections | Township  | Range         | Lot litts | Feet from the | North/South line | Feet from the | East/Vost line | County      |
| K              | 4        | 30-N      | 3-W           |           | 1510          | SOUTH            | 2400          | WEST           | RIIO ARRIBA |
|                |          |           | 11 Botto      | m Hole    | Location I    | Different Fro    | om Surface    |                |             |
| UL or lot no.  | Section  | Township  | Range         | Lot kon   | Feet from the | North/South nne  | rest from the | boat/West ime  | County      |
|                |          |           |               |           |               |                  |               |                |             |
| Declosied Acre | I Joint  | or Infili | Compolidation | code =0   | rder No.      |                  |               |                |             |
| 160            |          |           |               |           |               |                  |               |                |             |

Signed Christy Serrano

Title Production Secretary Date

Christy Serrano

(This space FOR FEDERAL OR SIGNE OF FICE USE)

Approved By Lands and Mineral Resources Date 7/13/98

Conditions of approval, if any: Change Change Per approval - Verbal approval