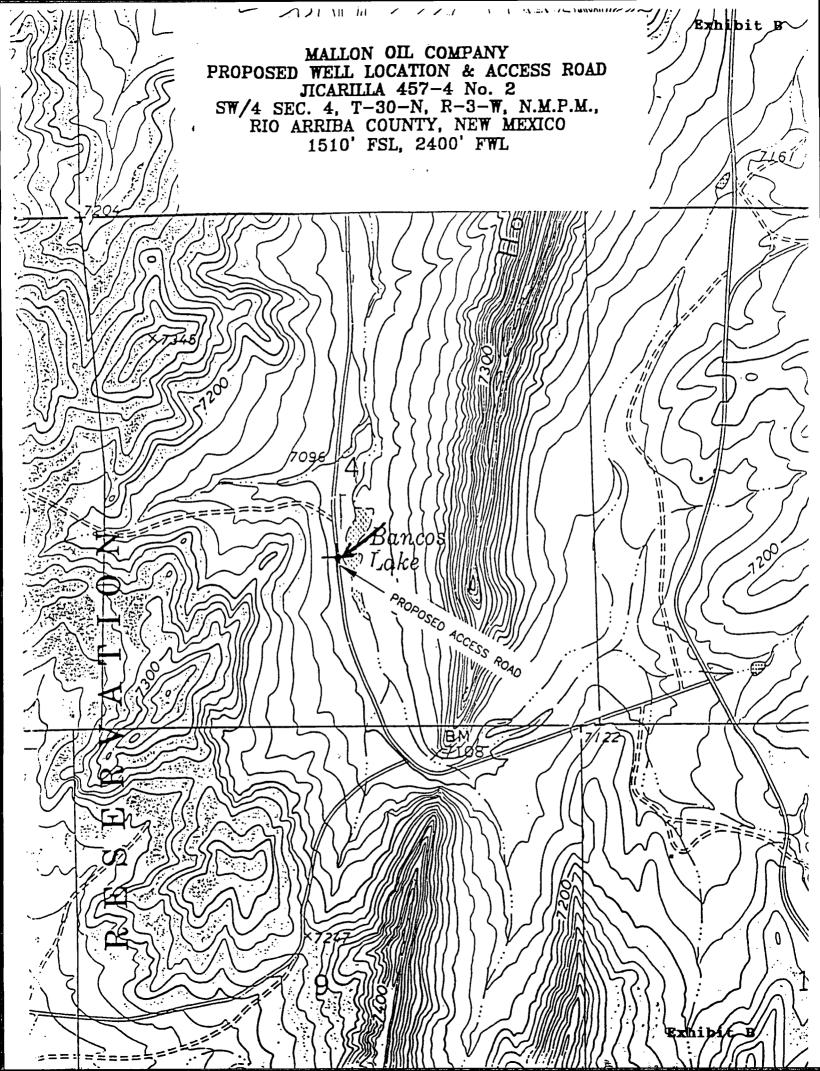

1510 FSL, 2400 FWL (NESW) Unit K

Sec. 4, T30N-R03W Rio Arriba County, NM

Dear Mr. Stogner:

Mallon Oil Company received a Non Standard Location approval (NSL-3994) for the Pictured Cliffs formation.

In April 1998 Mallon Oil Company completed the well into the Cabresto Canyon; Ojo Alamo Extension formation which is also a non standard location.

Mallon Oil Company would like to apply for Non Standard Location approval for the Cabresto Canyon; Ojo Alamo Extension at the existing wellbore location. Mallon Oil Company is the sole operator within a half mile radius of this location.