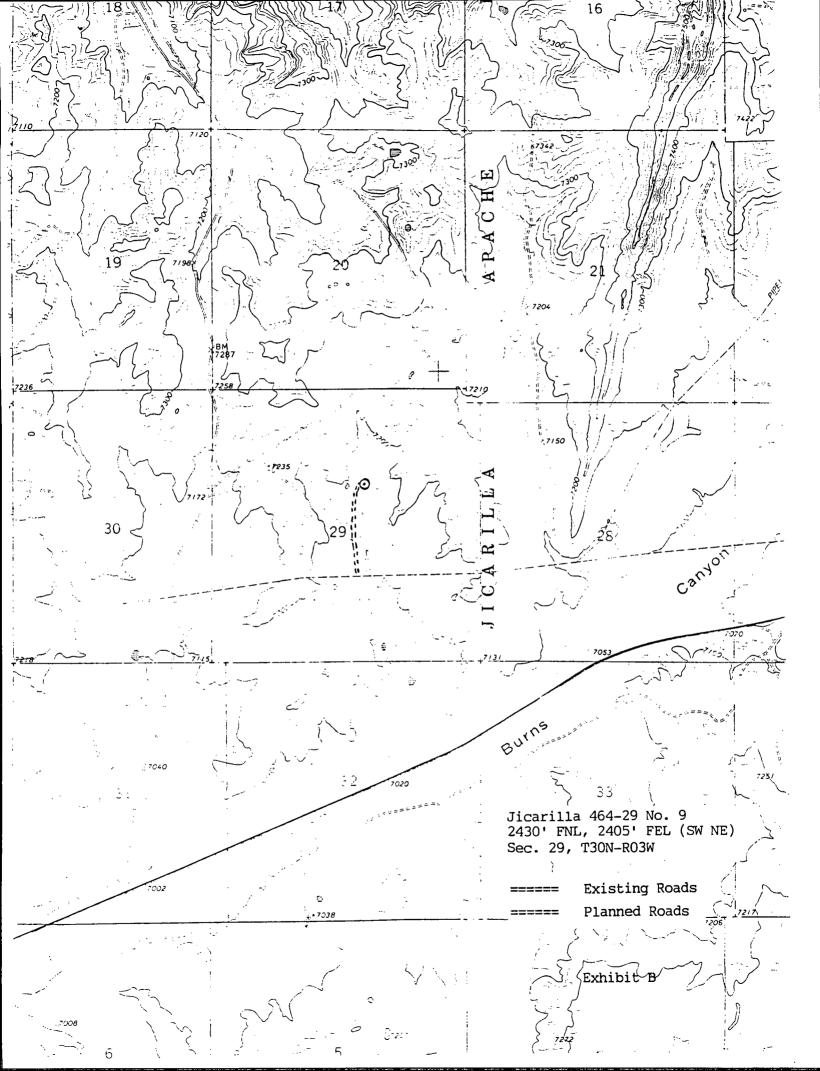

## Mallon Oil Company

Denver/Colorado 
 Carlsbad/New Mexico

March 18, 1998

Mr. Mike Stogner Oil Conservation Division 2040 South Pacheco Street Santa Fe, New Mexico 87505

Dear Mr. Stogner:

Mallon Oil Company is requesting an unorthodox location for the Jicarilla 464-29 Well No. 9 (2430' FNL, 2405' FEL, Unit G) Sec. 29, T30N, R3W, Rio Arriba County, New Mexico.

Mallon Oil Company is the only offset operator to the acreage involved. Topography is the main cause for the placement of this well site. Originally the well was staked to the northeast. The location was change at the "on-site" because the acreage to the North and East was extremely steep that a severe cut and fill would have been required for the location as well as the access road. The main drainage forced the move even further to the South and North. The drainage was washed to tenfoot depths in this location. Additionally it was desirable to place the location at this site in order to eliminate any tree removal and to use the existing trail for access.