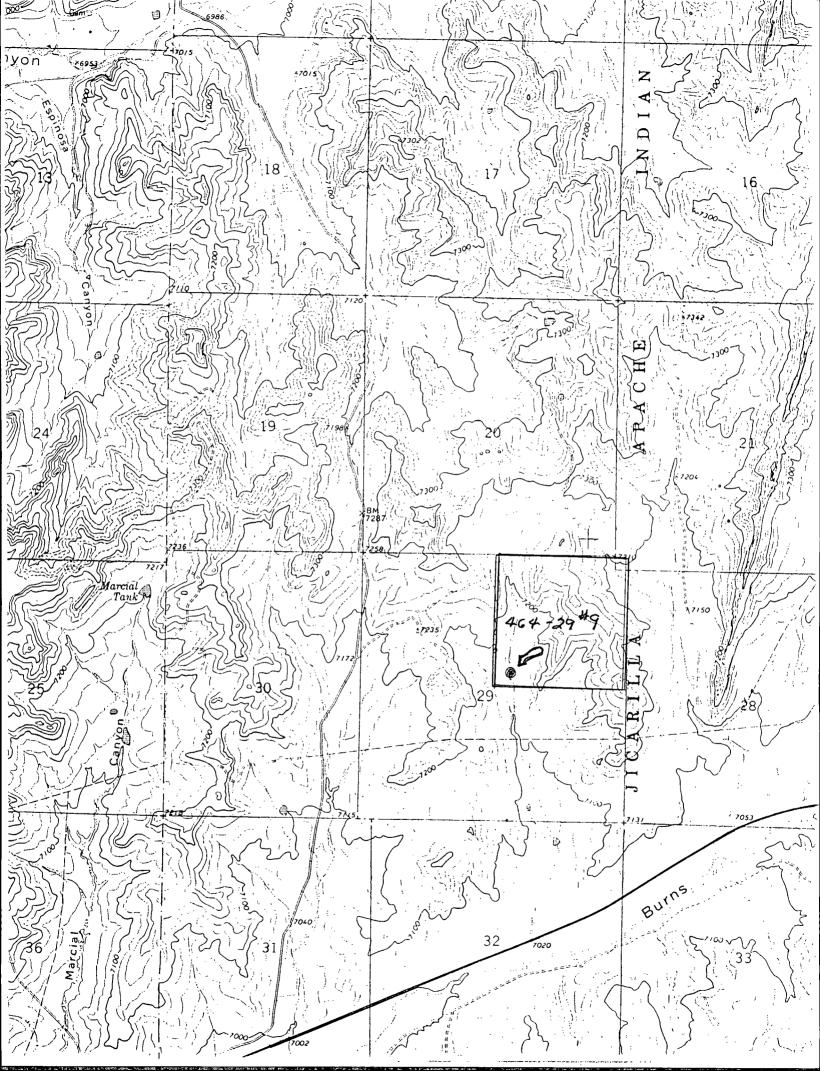

## Mallon Oil Company

Denver/Colorado 
 Carlsbad/New Mexico

March 18, 1998

Mr. Mike Stogner Oil Conservation Division 2040 South Pacheco Street Santa Fe, New Mexico 87505

Dear Mr. Stogner:

Mallon Oil Company is requesting an unorthodox location for the Jicarilla 464-29 Well No. 9 (2430' FNL, 2405' FEL, Unit G) Sec. 29, T30N, R3W, Rio Arriba County, New Mexico.

Mallon Oil Company is the only offset operator to the acreage involved. Topography is the main cause for the placement of this well site. Originally the well was staked to the northeast. The location was change at the "on-site" because the acreage to the North and East was extremely steep that a severe cut and fill would have been required for the location as well as the access road. The main drainage forced the move even further to the South and North. The drainage was washed to tenfoot depths in this location. Additionally it was desirable to place the location at this site in order to eliminate any tree removal and to use the existing trail for access.