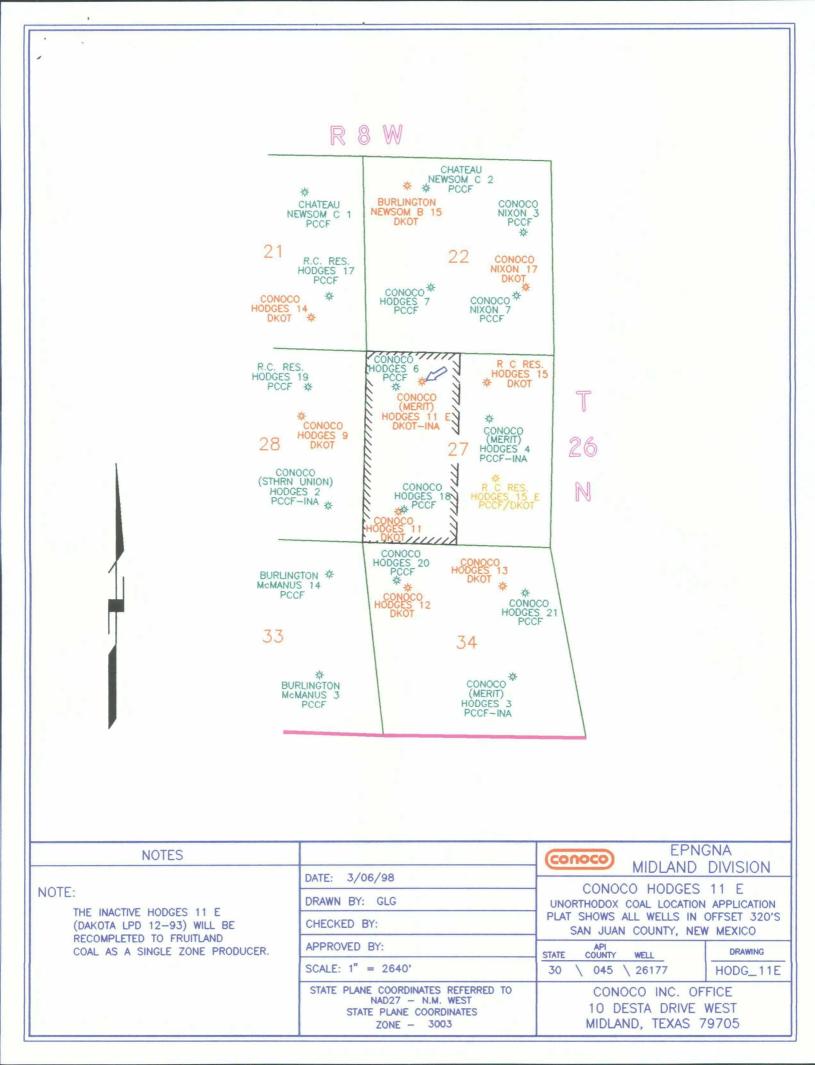

Dear Mr. Stogner,

Conoco's Hodges #11E is located in Section 27, T-26-N, R-8-W San Juan County, New Mexico. In addition to standard 790' set-back requirements, orthodox locations for 320 acre spaced, Basin Fruitland Coal requires that locations be situated in the NE/4 and/or SW/4 of any given Section. The Hodges #11E meets set-back requirements but is situated in the NW/4 of Section 27; an orthodox west half location would be in the SW/4.

In order to prevent economic waste by allowing access to Basin Fruitland Coal reserves in an existing wellbore, and to help mitigate mechanical risk in a newer wellbore (1985 completion); Conoco, respectfully requests that a NW/4, unorthodox location be approved for completion in the Basin Fruitland Coal Pool. Note that Fruitland Coal is untested in direct offset 320's. Conoco, Inc. plans to complete the Hodges #11E as a single zone Fruitland Coal producer (Dakota is inactive and no longer economic to produce). The BLM has approved Conoco's notice of intent to recomplete (see attached).

The offset operator plat shows that Burlington Resources, R. C. Resources, and Chateau are the offset operators that could be affected by this unorthodox location. Please find enclosed evidence that they have been notified of this application.

Form C-102

Hodges #11E API # 30-045-26177 Section 27, T-26-N, R-8-W San Juan County, NM

RE: Non-Orthodox location Request

## **Offset Operators:**

Burlington Resources PO Box 4289 Farmington, NM 87499

Chateau Oil & Gas 2515 McKinney Ave STE 840 Dallas, TX 75201

R C Resources 8340 MeadowRd STE 230 Dallas, TX 75231 P 497 374 044