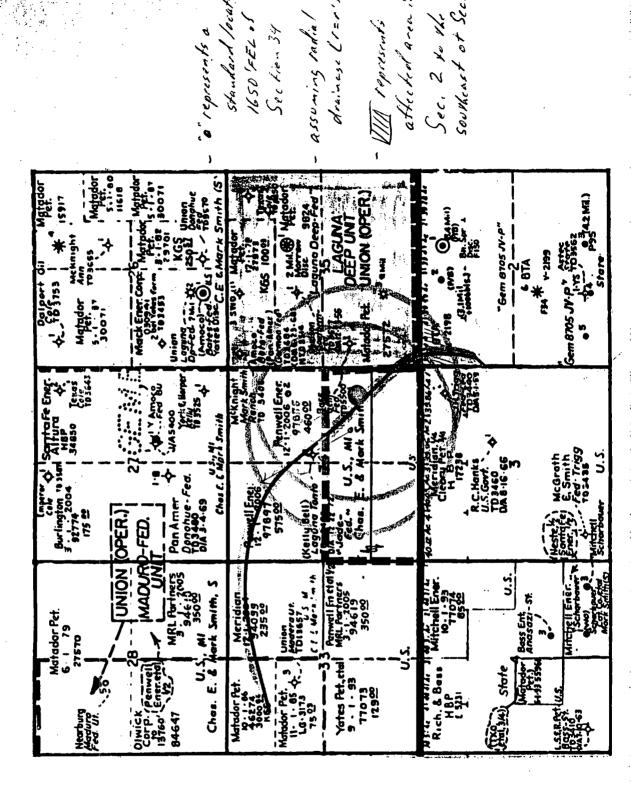

#### Dear Mr. Carr:

Subsequent to my initial review of the subject application, I feel it necessary that the operator of the corresponding off-set East Gem-Morrow Gas Pool production from the N/2 equivalent of Section 2, Township 20 South, Range 33 East, Lea County, New Mexico be notified of this application. Please reference Division General Rule 104.F(3).

I have attached a copy of this well's C-102 which illustrates my reasoning for this request.

Should you have any questions or comments concerning this matter, please contact me in Santa Fe at (505) 827-8185. Thank you for your cooperation in this matter.