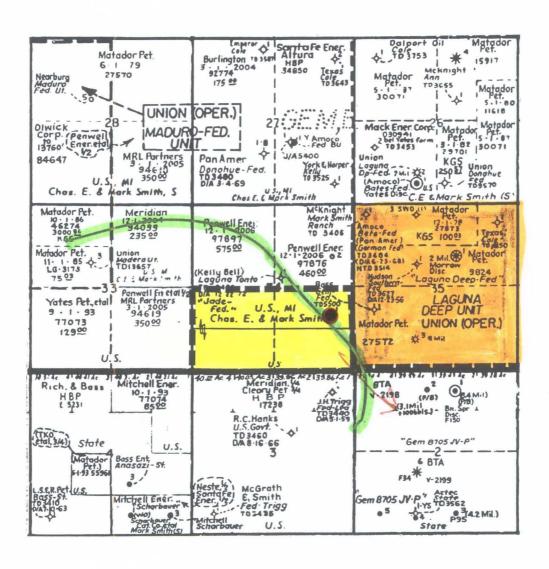

### **HAND-DELIVERED**

Lori Wrotenbery, Director Oil Conservation Division New Mexico Department of Energy, Minerals and Natural Resources 2040 South Pacheco Street Santa Fe, New Mexico 87505

Re: Amended Application of Nearburg Producing Company, for Administrative Approval of an Unorthodox Well Location for its Jade "34" Federal Com Well No. 1 to be drilled 1980 feet from the South line and 1150 feet from the East Line of Section 34, Township 19 South, Range 33 East, NMPM, Lea County, New Mexico

This unorthodox location is required by because of its proximity to the R-111-P Potash Area (See Exhibit A). The Bureau of Land Management has refused to approve a standard location for this well. Originally the BLM approved a location 1650 feet from the South line and 1150 feet form the East line of this Section. This week the BLM required the well be

Lori Wrotenbery, Director Oil Conservation Division New Mexico Department of Energy, Minerals and Natural Resources April 21, 1998 Page 2

moved 330 feet to the North to the present location. The proposed unorthodox well location for which Division approval is sought with this amended application is the location the BLM will approve for a well on this spacing unit.

Attached hereto as Exhibit A is a plat as required by Rule 104.F (3) showing the subject spacing unit, the proposed unorthodox well location, the offsetting wells and the diagonal and adjoining spacing units. Matador Petroleum Corporation is the operator of Section 35, Township 19 South, Range 33 East, and, with the new location, is the only offsetting operator affected by this application. Attached hereto as Exhibit B is Matador's waiver of objection to this new proposed unorthodox well location. Accordingly, there are no other affected parties to whom notification of the application should be provided.

3300 North A Street, Building 2, Suite 120

Midland, Texas 79705

Jade "34" Fed. Com. #1 1980' FSL, 1150' FEL Section 34, T19S, R33E Lea County, New Mexico

- Proration Unit
- RP 111 Line

2

- Location
- Affected Acreage