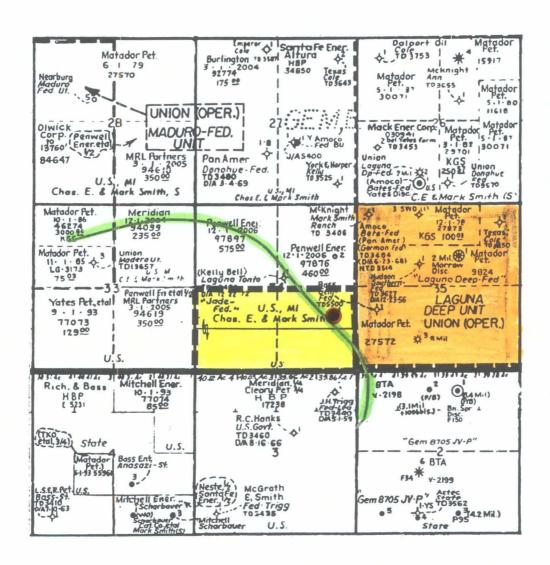

Oil Conservation Division

Re: Application of Nearburg Producing Company for Administrative Approval of an Unorthodox Well Location for its Jade "34" Federal Com Well No. 1 to be drilled 1650 feet from the South line and 1150 feet from the East Line of Section 34, Township 19 South, Range 33 East, NMPM, Lea County, New Mexico

Dear Ms. Wrotenbery:

Nearburg Producing Company hereby seeks administrative approval pursuant to the provisions of Division Rule 104 F (2) adopted on January 18, 1996, of an unorthodox well location for its Jade "34" Federal Com Well No. 1 to be located in the Morrow formation, Undesignated East Gem-Morrow Gas Pool, at a point 1650 feet from the South line and 1150 feet from the East line of Section 34, Township 19 South, Range 33 East, NMPM, Lea County, New Mexico. The S/2 of Section 34 will be dedicated to the well.

Lori Wrotenbery, Director Oil Conservation Division New Mexico Department of Energy, Minerals and Natural Resources April 16, 1998 Page 2

This unorthodox location is required by because of its proximity to the R-111-P Potash Area (See Exhibit A). The Bureau of Land Management has refused to approve a standard location for this well and the proposed unorthodox well location is the location the BLM will approve for a well on this spacing unit.

Attached hereto as Exhibit A is a plat as required by Rule 104.F (3) showing the subject spacing unit, the proposed unorthodox well location, the offsetting wells and the diagonal and adjoining spacing units. Matador Petroleum Corporation is the operator of Section 35, Township 19 South, Range 33 East, the only offsetting operator affected by this application. Attached hereto as Exhibit B is Matador's waiver of objection to this proposed unorthodox well location. There are no other affected parties to whom notification of the application should be provided.

3300 North A Street, Building 2, Suite 120

Midland, Texas 79705

Jade "34" Fed. Com. #1 1650' FSL, 1150' FEL Section 34, T19S, R33E Lea County, New Mexico

- Proration Unit
- ----- RP 111 Line
- Location
- Affected Acreage