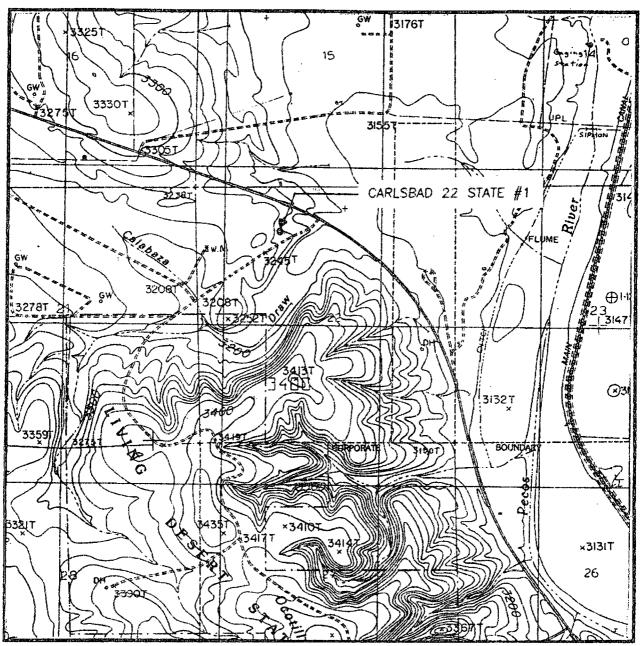

# LOCATION VERIFICATION MAP

SCALE: 1'' = 2000'

CONTOUR INTERVAL: CARLSBAD WEST - 20'

| SEC. <u>22</u> TWP. <u>21-S</u> RGE. <u>26-E</u> |
|--------------------------------------------------|
| SURVEY N.M.P.M.                                  |
| COUNTY EDDY                                      |
| DESCRIPTION 896' FNL & 1764' FWL                 |
| ELEVATION 3225                                   |
| OPERATOR MEWBOURNE OIL COMPAN'                   |
| LEASE CARLSBAD 22 STATE                          |
| U.S.G.S. TOPOGRAPHIC MAP                         |
| CARLSBAD WEST, N.M.                              |

JOHN WEST ENGINEERING HOBBS, NEW MEXICO (505) 393-3117

SEC. 22, 21-E, 26-E · Devon Cactus · Fed Devon L.6705 Devon Ener (Oxy) Devon Ener. 2.87 C K-4473 HBP O JAVO-·.. Devon \_. K-4529 Cachus 5 SHCOT Midwest Devon Ener Devon Mew-J.A. Yates, etal, Devon 180 Votes Pet. Ibourne TDIIISO 102 73 4 % Ener. U Penn. Disc. . 3 (peyon) L-2922 M.D. Wilson Cocius -HBP L.539 HBC 2713 2 . 20 . 84 Devon(ARCO)
(ARCO) K 4334
Atoku Diec 4 0400877 HBC E/2 Devon 2.1 Mil. 16 14 Ener Ferry E, Devon •6 1-MA Deyon 6-1-2007 K-5721 HBC OLSTIS-Atoka Disc. 4 Atoka 2.2 Mil. Morr. 2 Mil. Ener. 98803 52500 U.S. \*(918) 1 6705 K-4334 State State 65 27 HBC Orcult, eral New 9 mag 31 Devon Devon Ener West II Mewbourne Yotes Pet Hana 2112001 10 20 74 |Reserves 990 etal So Avalon-Fed. 14 1 82 12 1 2001 1-2922 2715 HBC Judson'/ V 5002 510 € 1613 AB 3 42 Mewbourne arl State HBC Boud Sr. etc US Berry 10-2-2001 THE PERSON NAMED IN COLUMN GLMOEG! J.A. Yates, JA. Yules, elal, 734% (Devon Ener. Mewbourne Hana-901 Devon Ener. Membourne 011 etal.7347 14 · 1 · 82 LG · 13 HBC Devon Ener. 31.2007 43.75% Mewbourne M.D. HBP K-4193 98151 MD. K-4193 Wilson 0.1 0489599 Wilson Oil Well Drig. 45500 2-19-2000 Hanagani State 80 2 North Contille Hills We Disself Smill State 32 2 Mill Morr. 32 Mill 21 32.0 Mill HBC 2.20 P4 Western 7 Hazel Yates Boyd Reserves 4 | 02 | LG 13 | HBC 5101e Yates Pet. Jud L S.Avalon (Atoka Disc., (1 7 Mil.) Boyo 22 Sr, A B Gerrella, Esi HanaganRet etal 1.279 Hanagan Mewbourne Oil GLMOEG, etal II.AI Pet 6 . 1 74 6 - 1 - 2007 Sinclair Rio Pecos Corp 73.4% Fed 1011496 0143 25-65 6 - 1 - 74 | 6 - 1 - 74 98804 0265356 M.D Wilson 265356 33000 0265356 0265356 PECOS 14 . 5 . 84 J.Boyd, Sr. Sid Cain HBC Rio Pecos, iCit. Serv U.5. J.L Corp. etal. 19 26 93 (9.1.2007) U.S. Res U.S 4 U.S U.S. Pagel Berg IMP U.S. U.S. Mobily? Motil,1/2 Sun HBP (Rio Pecos, etal) RioPecos Cral 11 89 35602 Yates Pet., etal Blackmar 12 \* (PAB) (P/B) 6.1.94 Hanagan HUP Hanagar HBP 12 1 63 / Rrf/e-Fed. M.Yptes, YatesPet. Hanagan 2:20.84 (of shad Pet. 11 883) (Str. 11 55.) N/Z 81721 40 (Dual) C07/5500 200 0265356 0265356 84 Hunt Oil D. E. 3 Hanagan Pet. Trippie Stv TO :1576 Gonzales 7 30 84 Roork 9-1-2007 "D 368 6700 99023 28 U.S. Superior Wilson) Fe Ener. RIO Pecos 6 Champlin 38453 25759 KC Corp., etal 7298 11 15 84 KGS Yates Hypt Pet etal 8 Hanagan Pet Mobil /21 11.1.90 1011576 63335 0265356 kaiser-Francis US No. Carlsbad KOS

896' FNL & 1764' FWL