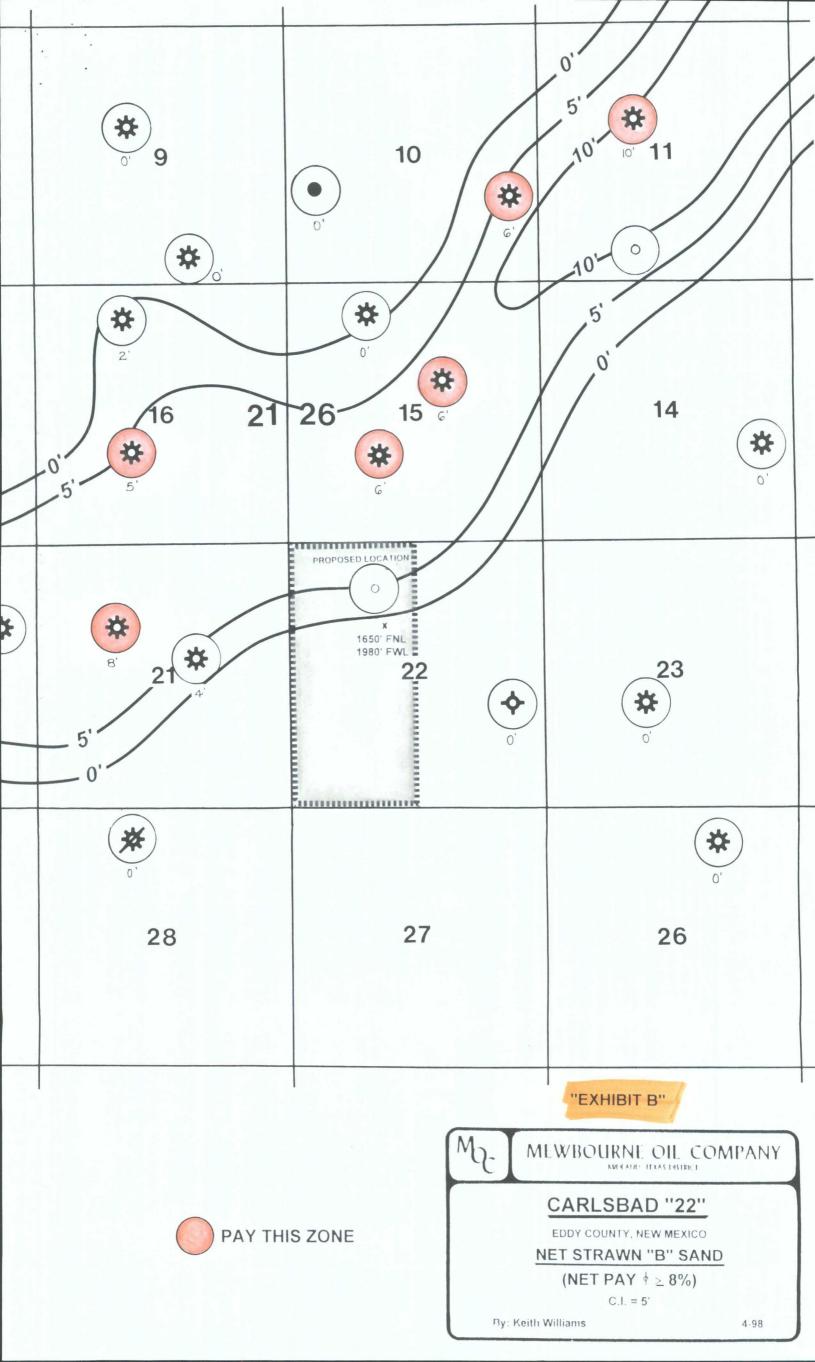

The proposed location is based on geologic reasons. Although the well will be drilled to a depth sufficient to test the Morrow formation, the reason for the unorthodox location is to adequately test the Strawn formation, the primary zone of interest in this area. Attached as Exhibit B is a net isopach of the Strawn "B" sand, which trends northeast-southwest across the NW% of Section

22. Also identified on the map are productive Strawn wells along this trend. A well at the proposed location will encounter a pay thickness of approximately 6 feet, which is considered the minimum pay necessary for commercial Strawn production. The nearest orthodox location, shown on Exhibit B, would encounter zero net Strawn sand pay. Thus, the proposed location provides the best chance of successfully encountering potential Strawn pay, and thus reduces the risk involved in drilling the well.