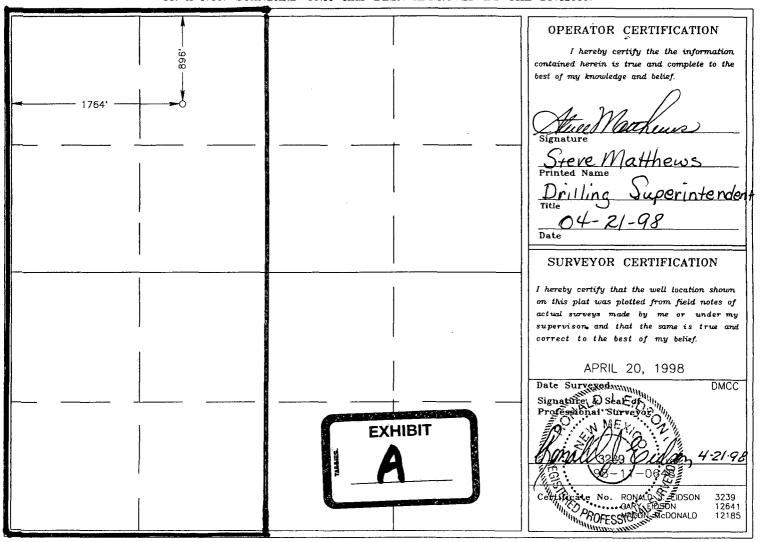

11967

Carlsbad "22" Fed. Com. Well No. 1 896 feet FNL & 1764 feet FWL W½ §22, Township 21 South, Range 26 East, NMPM Eddy County, New Mexico

The well will be drilled to a depth sufficient to test the Morrow formation. The pools in this area are the Undesignated Avalon Morrow-Gas Pool, Undesignated Avalon-Atoka Gas Pool, and Undesignated Avalon-Strawn Gas Pool. Mewbourne requests unorthodox location approval for all three formations. The pools are subject to statewide rules, requiring 320 acre well units, with wells located no closer than 1650 feet to the end boundary and 660 feet to the side boundary of the well unit. A Form C-102 for the well is attached as Exhibit A.<sup>1</sup>

 $<sup>^1</sup>$ The C-102 gives the well name as the Carlsbad <u>State</u> "22" Well No. 1. However, because federal acreage is included in the well unit, the well's name has been changed to the Carlsbad <u>Federal</u> Well No. 1.

#### WELL LOCATION AND ACREAGE DEDICATION PLAT

| API Number    | Pool Code |             | Pool Name |        |             |  |  |  |
|---------------|-----------|-------------|-----------|--------|-------------|--|--|--|
|               |           | Und         | avalon    | Morrow | (70920)     |  |  |  |
| Property Code |           | perty Name  | J         |        | Well Number |  |  |  |
| 2/595         | CARLSBA   | 22"STATE    |           |        | 1           |  |  |  |
| OGRID No.     |           | erator Name |           |        | Elevation   |  |  |  |
| 14744         | MEWBOURNE | OIL COMPANY |           |        | 3225        |  |  |  |

#### Surface Location

| UL or lot No. | Section | Township | Range | Lot Idn | Feet from the | North/South line | Feet from the | East/West line | County |
|---------------|---------|----------|-------|---------|---------------|------------------|---------------|----------------|--------|
| С             | 22      | 21 S     | 26 E  |         | 896           | NORTH            | 1764          | WEST           | EDDY   |

#### Bottom Hole Location If Different From Surface

| UL or lot No.   | Section | Township    | Range         | Lot Idn  | Feet from the | North/South line | Feet from the | East/West line | County |
|-----------------|---------|-------------|---------------|----------|---------------|------------------|---------------|----------------|--------|
|                 |         |             |               |          |               |                  |               | -              |        |
| Dedicated Acres | Joint o | r Infill Co | nsolidation ( | Code Ore | der No.       |                  |               |                |        |
| 320             |         |             |               |          |               |                  |               |                |        |