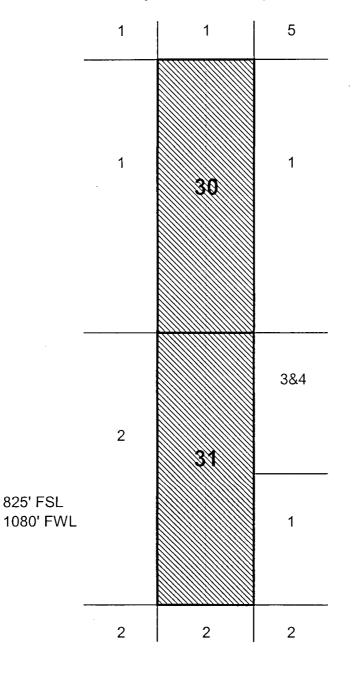

#### WELL LOCATION AND ACREAGE DEDICATION PLAT

| 'API Number    | Pool Code     | ³Pool Name<br>Blanco Mesaverde |            |  |
|----------------|---------------|--------------------------------|------------|--|
|                | 72319         |                                |            |  |
| ¹Property Code |               | Property Name                  |            |  |
|                | SAN JUA       | N 32-5 UNIT                    | 90         |  |
| 'OGRID No.     | *Ope          | rator Name                     | °Elevation |  |
| 162928         | ENERGEN RESOL | JRCES CORPORATION              | 6552       |  |
|                | 10 Sunfa      | ce Location                    |            |  |

¹º Surface Location

| UL or lot no.                 | Section | Township | Range | Lot Idn | Feet from the               | North/South line         | Feet from the           | East/West line | County        |
|-------------------------------|---------|----------|-------|---------|-----------------------------|--------------------------|-------------------------|----------------|---------------|
| Р                             | 30      | 32N      | 5W    |         | 825                         | SOUTH                    | 345                     | EAST           | RIO<br>ARRIBA |
|                               |         | 11 E     | ottom | Hole L  | ocation I                   | f Different              | From Surf               | ace            | -             |
| UL or lot no.                 | Section | Township | Range | Lat Idn | Feet from the               | North/South line         | Feet from the           | East/West line | County        |
| <sup>12</sup> Oedicated Acres |         |          |       |         | <sup>13</sup> Joint or Infi | 11 14 Consolidation Code | <sup>15</sup> Order No. |                |               |