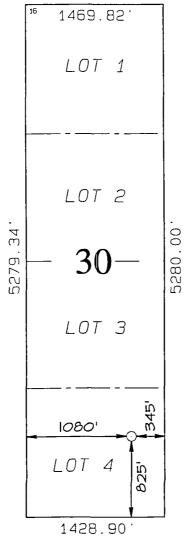

#### WELL LOCATION AND ACREAGE DEDICATION PLAT

| 'API Number    | Pool Code     | ³Pool Name<br>Blanco Mesaverde |            |  |
|----------------|---------------|--------------------------------|------------|--|
|                | 72319         |                                |            |  |
| ¹Property Code |               | Property Name                  |            |  |
|                | SAN JUA       | N 32-5 UNIT                    | 90         |  |
| 'OGRID No.     | *Ope          | rator Name                     | °Elevation |  |
| 162928         | ENERGEN RESOL | JRCES CORPORATION              | 6552       |  |
|                | 10 Sunfa      | ce Location                    |            |  |

¹º Surface Location

| UL or lot no.                 | Section | Township | Range | Lot Idn | Feet from the               | North/South line         | Feet from the           | East/West line | County        |
|-------------------------------|---------|----------|-------|---------|-----------------------------|--------------------------|-------------------------|----------------|---------------|
| Р                             | 30      | 32N      | 5W    |         | 825                         | SOUTH                    | 345                     | EAST           | RIO<br>ARRIBA |
|                               |         | 11 E     | ottom | Hole L  | ocation I                   | f Different              | From Surf               | ace            | -             |
| UL or lot no.                 | Section | Township | Range | Lat Idn | Feet from the               | North/South line         | Feet from the           | East/West line | County        |
| <sup>12</sup> Oedicated Acres |         |          |       |         | <sup>13</sup> Joint or Infi | 11 14 Consolidation Code | <sup>15</sup> Order No. |                |               |