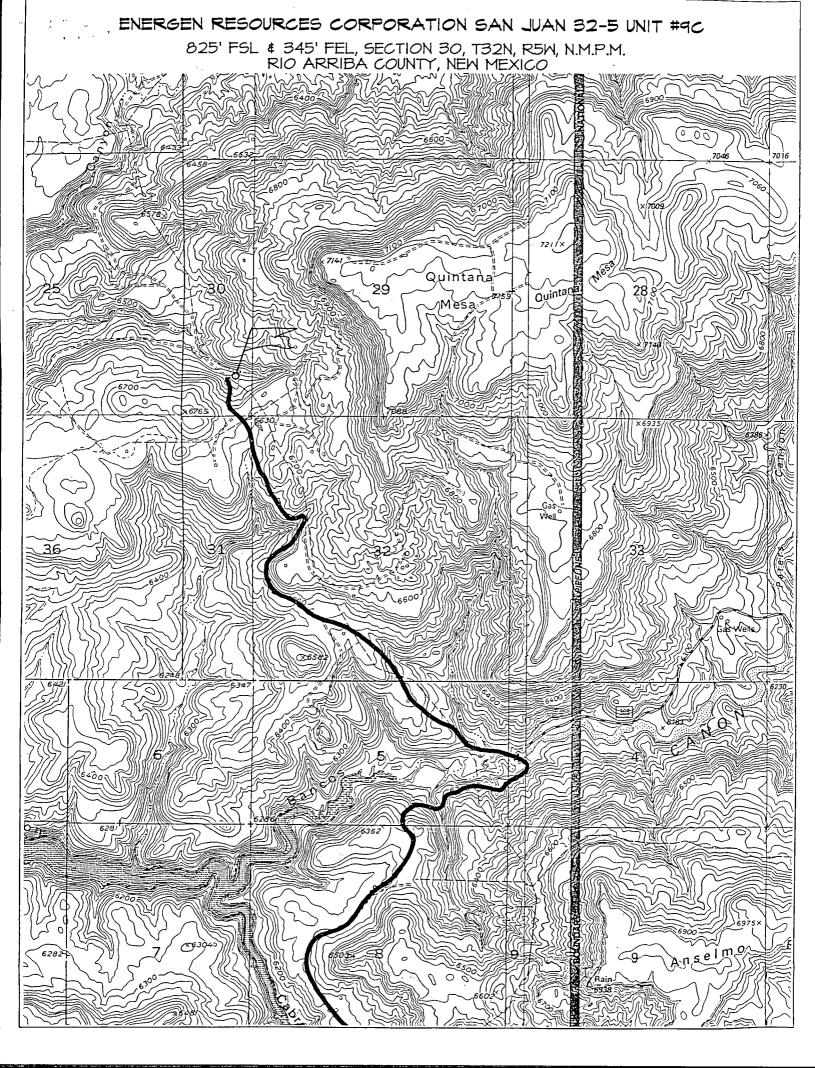

Attached is a well location plat showing acreage, a topographic plat of the area and a map showing all off setting operators/owners.

Sincerely,

Richard Corcoran District Landman

RC/ga Enclosures