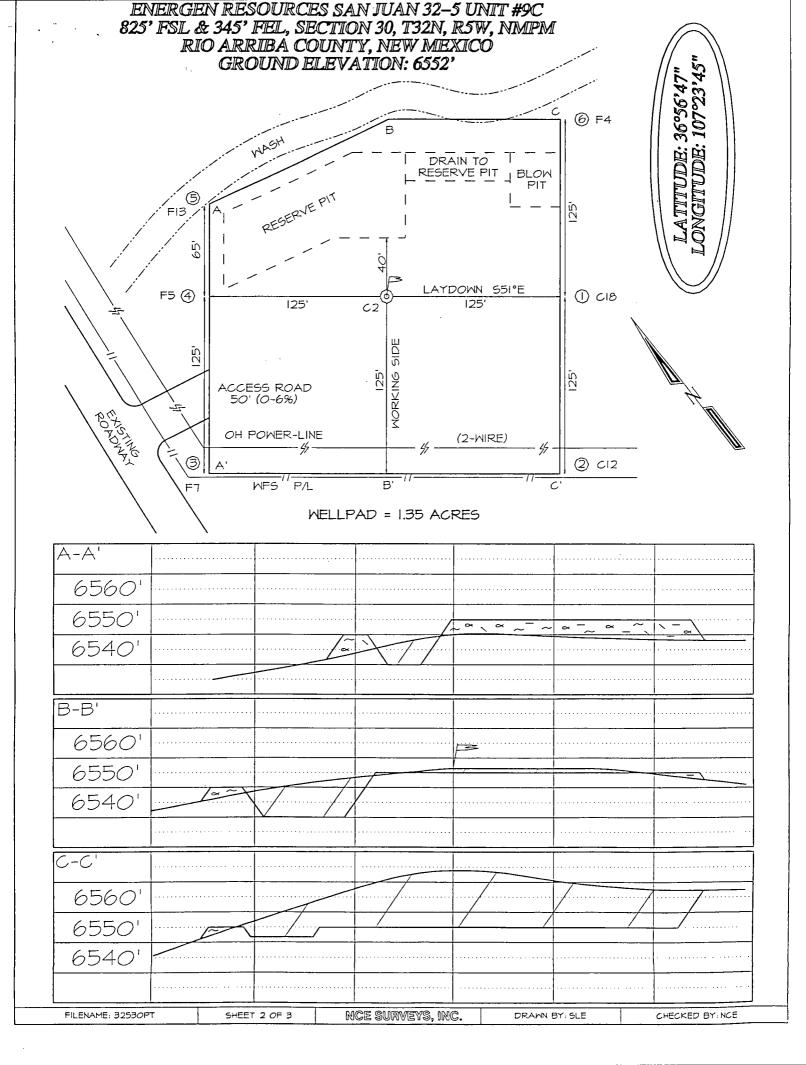

SAN JUAN 32-5 UNIT #9C WELL

825' FSL & 1080' FWL SECTION 30-T32N-R5W

RIO ARRIBA COUNTY, NEW MEXICO

Dear Mr. Stogner:

Energen Resources Corporation requests administrative approval for an unorthodox location of its San Juan 32-5 Unit #9C well under the provisions of NMOCD Order 10987A.

Although the San Juan 32-5 Unit #9C well being proposed herein is within the San Juan 32-5 Unit. It will be closer to the outer boundary than ½ mile requiring the well be located at least 660' from the section line. As section 30 is less than 1430 feet wide we have a legal window of approximately 110' in width. Due to the extremely rough terrain and the limited width of the section an orthodox location is not available.

Attached is a well location plat showing acreage, a topographic plat of the area and a map showing all off setting operators/owners.

Sincerely,

Richard Corcoran District Landman

RC/ga Enclosures

#### WELL LOCATION AND ACREAGE DEDICATION PLAT

| 'API Number    | Pool Code     | ³Pool Name<br>Blanco Mesaverde |            |  |
|----------------|---------------|--------------------------------|------------|--|
|                | 72319         |                                |            |  |
| ¹Property Code |               | Property Name                  |            |  |
|                | SAN JUA       | N 32-5 UNIT                    | 90         |  |
| 'OGRID No.     | *Ope          | rator Name                     | °Elevation |  |
| 162928         | ENERGEN RESOL | JRCES CORPORATION              | 6552       |  |
|                | 10 Sunfa      | ce Location                    |            |  |

¹º Surface Location

| UL or lot no.                 | Section | Township | Range | Lot Idn | Feet from the               | North/South line         | Feet from the           | East/West line | County        |
|-------------------------------|---------|----------|-------|---------|-----------------------------|--------------------------|-------------------------|----------------|---------------|
| Р                             | 30      | 32N      | 5W    |         | 825                         | SOUTH                    | 345                     | EAST           | RIO<br>ARRIBA |
|                               |         | 11 E     | ottom | Hole L  | ocation I                   | f Different              | From Surf               | ace            | -             |
| UL or lot no.                 | Section | Township | Range | Lat Idn | Feet from the               | North/South line         | Feet from the           | East/West line | County        |
| <sup>12</sup> Oedicated Acres |         |          |       |         | <sup>13</sup> Joint or Infi | 11 14 Consolidation Code | <sup>15</sup> Order No. |                |               |