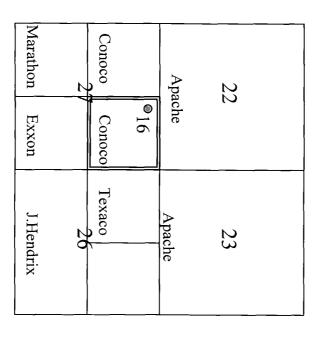

The offset operator plat shows that Apache, Texaco, Marathon, Exxon and J. Hendrix are the offset operators that could be affected by this unorthodox location. Please find enclosed evidence that they have been notified of this application.

# OFFSET OPERATORS Lockhart A27 No. 16 NSL