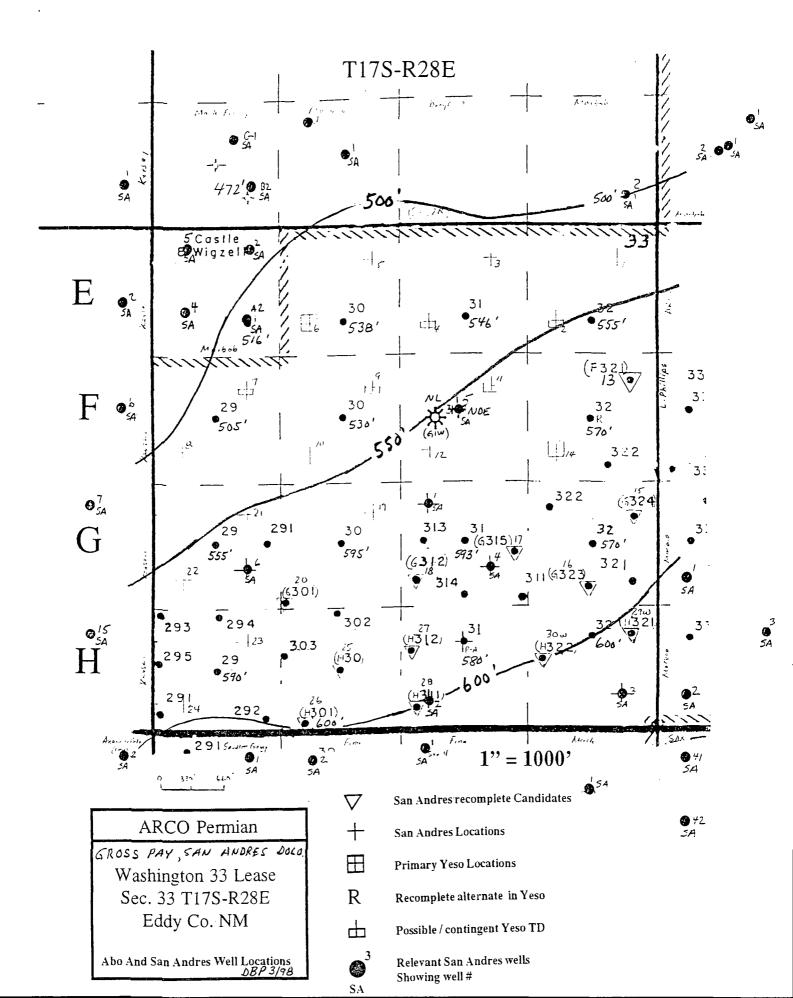

The following exhibits are submitted to support our request for administrative approval:

- 1. A C-102 plat showing the subject 40-acre spacing unit with the unorthodox location.
- 2. A topographic map from John West Engineering.
- 3. A sketch plat showing topographical obstructions around the location.
- 4. A Structure map.
- 5. A gross isopach map of the San Andres porosity interval.
- 6. A type log for the Washington lease.
- 7. A geologic and engineering discussion of the necessity for an unorthodox location.
- 8. A plat showing adjoining and diagonal spacing units.
- 9. A list of affected parties.

#### Geological and Engineering Attachment Washington "33" State #3

ARCO Permian requests administrative approval for unorthodox locations for Washington 33 State #3 in the Artesia (Q-G-SA) field.

As shown on the engineer's sketch plat, ARCO attempted to obtain an orthodox location for each well at 330'FNL, but was prevented access by the US Highway 82 right-of-way. We have shifted the location north the minimum distance to five us a 100-115' setback required for the small United rig we will use. The attached topo map further verifies the position of the highway, and shows how we have "crowded" the north side of the highway as much as possible to minimize unorthodoxy.

ARCO will require 2 strategically spaced wellspots in each 40-acre tract to recover reserves in the Artesia pool. One San Andres test has already been permitted in the SW corner of Drilling Units A and B, but we need a location in the NE corner of each unit to fully exploit these pays. Any well on the south side of US Highway 82 would be too close to our other locations to effectively recover updip oil, and would leave undrained a significant portion of our reserves. Directional drilling of these low producing-rate wells cannot be economically justified, since this would approximately \$100,000 to our cost for only 50 MBO reserves.

At a future date, we anticipate a waterflood could be initiated to effectively sweep both dolomite and sand reservoirs. Optimum results can only be achieved with good spacing of the primary wells. Core results show the Queen-Grayburg-San Andres "sand" pays should yield 130 MBO per 40 acres, but he modest 35 MBO recovered from "sand" wells on and surrounding our lease indicates that 10-20 acre drainage for these pays is reasonable.

We have therefore determined that two wells per 40 acres, with 700 ft between wells wherever possible, would effectively drain this reservoirs and protect correlative rights. Where inexpensive recompletions are available, 550 ft between wells will avoid wasteful drilling. "Ten-acre" locations in the same half of any 40-acre unit should be avoided until waterflood startup. With current technology, the drainage radius for these San Andres wells is probably 10 acres, so we do not expect to be affecting any offset owner's correlative rights with these unorthodox locations.