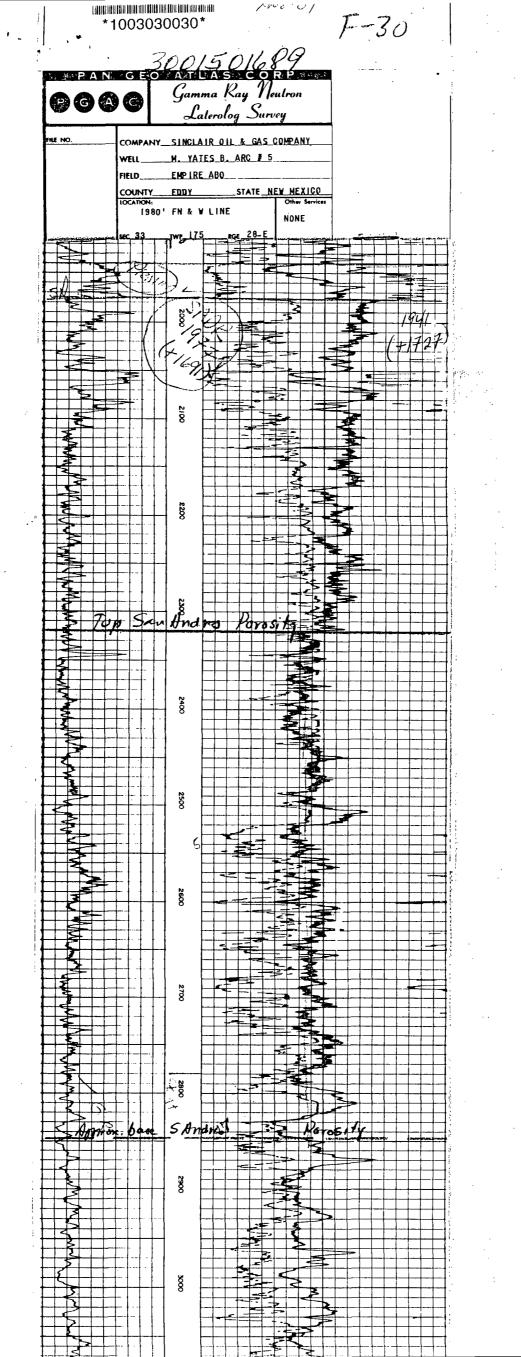

The following exhibits are submitted to support our request for administrative approval:

- 1. A C-102 plat showing the subject 40-acre spacing unit with the unorthodox location.
- 2. A topographic map from John West Engineering.
- 3. A sketch plat showing topographical obstructions around the location.
- 4. A Structure map.
- 5. A gross isopach map of the San Andres porosity interval.
- 6. A type log for the Washington lease.
- 7. A geologic and engineering discussion of the necessity for an unorthodox location.
- 8. A plat showing adjoining and diagonal spacing units.
- 9. A list of affected parties.