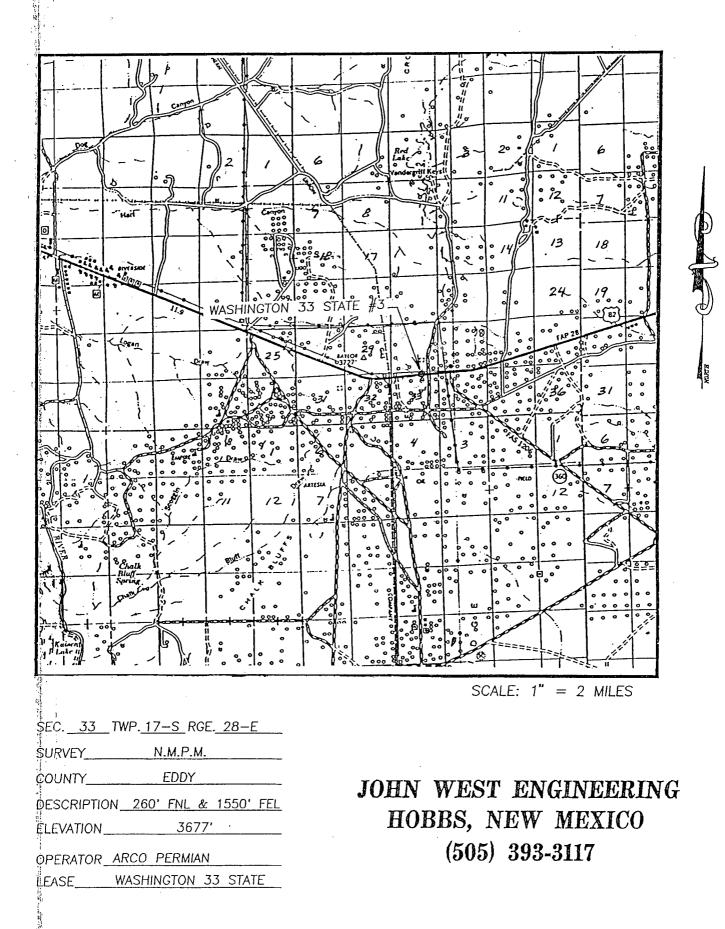

Gentlemen:

Under the provisions of NMOCD Rule 104.F.(3), ARCO Permian requests administrative approval for an unorthodox location for its Washington "33" State #3, a new well in the Artesia (Queen-Grayburg-San Andres) Field, due to topography and geological conditions. The location for this proposed well is 260'FNL and 1550'FEL of Section 33, T17S, R28E, Eddy County, New Mexico.

The following exhibits are submitted to support our request for administrative approval:

- 1. A C-102 plat showing the subject 40-acre spacing unit with the unorthodox location.
- 2. A topographic map from John West Engineering.
- 3. A sketch plat showing topographical obstructions around the location.
- 4. A Structure map.
- 5. A gross isopach map of the San Andres porosity interval.
- 6. A type log for the Washington lease.
- 7. A geologic and engineering discussion of the necessity for an unorthodox location.
- 8. A plat showing adjoining and diagonal spacing units.
- 9. A list of affected parties.

#### Geological and Engineering Attachment Washington "33" State #3

ARCO Permian requests administrative approval for unorthodox locations for Washington 33 State #3 in the Artesia (Q-G-SA) field.

As shown on the engineer's sketch plat, ARCO attempted to obtain an orthodox location for each well at 330'FNL, but was prevented access by the US Highway 82 right-of-way. We have shifted the location north the minimum distance to five us a 100-115' setback required for the small United rig we will use. The attached topo map further verifies the position of the highway, and shows how we have "crowded" the north side of the highway as much as possible to minimize unorthodoxy.