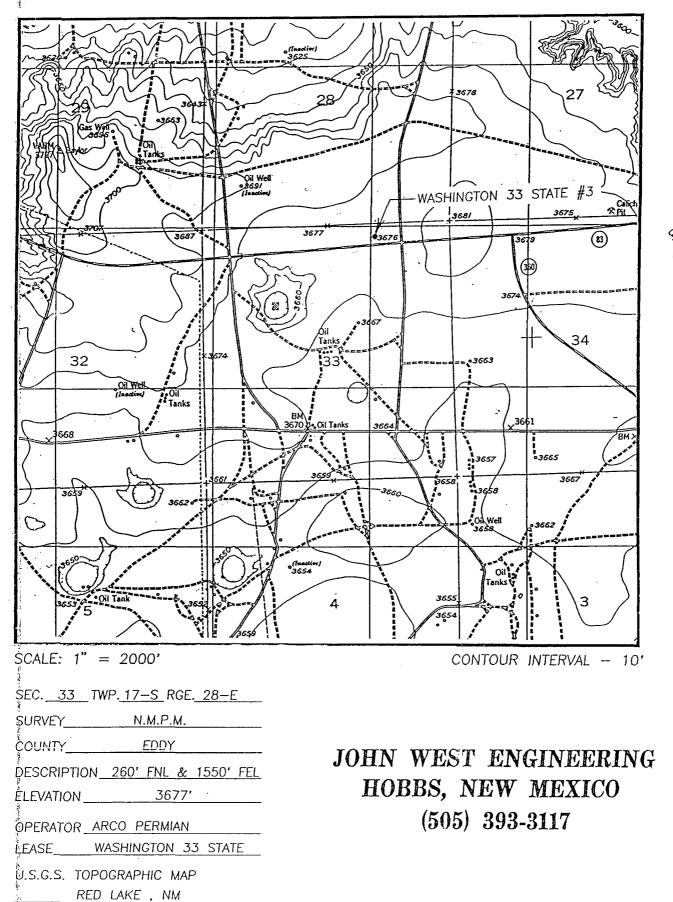

The following exhibits are submitted to support our request for administrative approval:

- 1. A C-102 plat showing the subject 40-acre spacing unit with the unorthodox location.
- 2. A topographic map from John West Engineering.
- 3. A sketch plat showing topographical obstructions around the location.
- 4. A Structure map.
- 5. A gross isopach map of the San Andres porosity interval.
- 6. A type log for the Washington lease.
- 7. A geologic and engineering discussion of the necessity for an unorthodox location.
- 8. A plat showing adjoining and diagonal spacing units.
- 9. A list of affected parties.

#### Geological and Engineering Attachment Washington "33" State #3

ARCO Permian requests administrative approval for unorthodox locations for Washington 33 State #3 in the Artesia (Q-G-SA) field.

As shown on the engineer's sketch plat, ARCO attempted to obtain an orthodox location for each well at 330'FNL, but was prevented access by the US Highway 82 right-of-way. We have shifted the location north the minimum distance to five us a 100-115' setback required for the small United rig we will use. The attached topo map further verifies the position of the highway, and shows how we have "crowded" the north side of the highway as much as possible to minimize unorthodoxy.