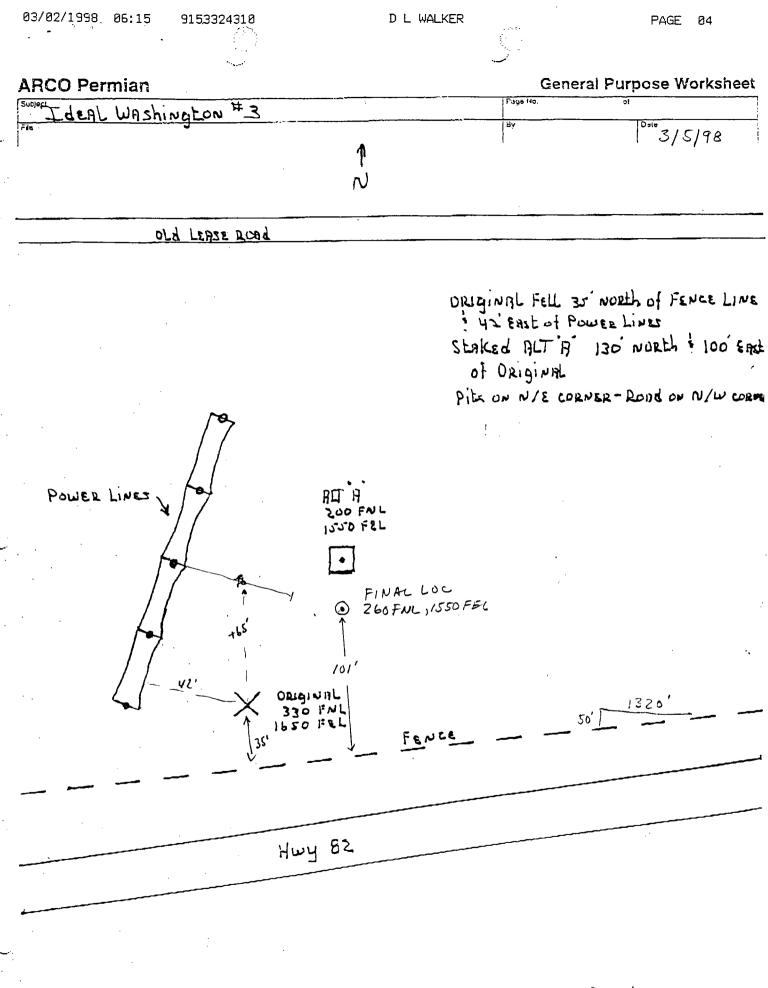

#### Geological and Engineering Attachment Washington "33" State #3

ARCO Permian requests administrative approval for unorthodox locations for Washington 33 State #3 in the Artesia (Q-G-SA) field.

As shown on the engineer's sketch plat, ARCO attempted to obtain an orthodox location for each well at 330'FNL, but was prevented access by the US Highway 82 right-of-way. We have shifted the location north the minimum distance to five us a 100-115' setback required for the small United rig we will use. The attached topo map further verifies the position of the highway, and shows how we have "crowded" the north side of the highway as much as possible to minimize unorthodoxy.

ARCO will require 2 strategically spaced wellspots in each 40-acre tract to recover reserves in the Artesia pool. One San Andres test has already been permitted in the SW corner of Drilling Units A and B, but we need a location in the NE corner of each unit to fully exploit these pays. Any well on the south side of US Highway 82 would be too close to our other locations to effectively recover updip oil, and would leave undrained a significant portion of our reserves. Directional drilling of these low producing-rate wells cannot be economically justified, since this would approximately \$100,000 to our cost for only 50 MBO reserves.