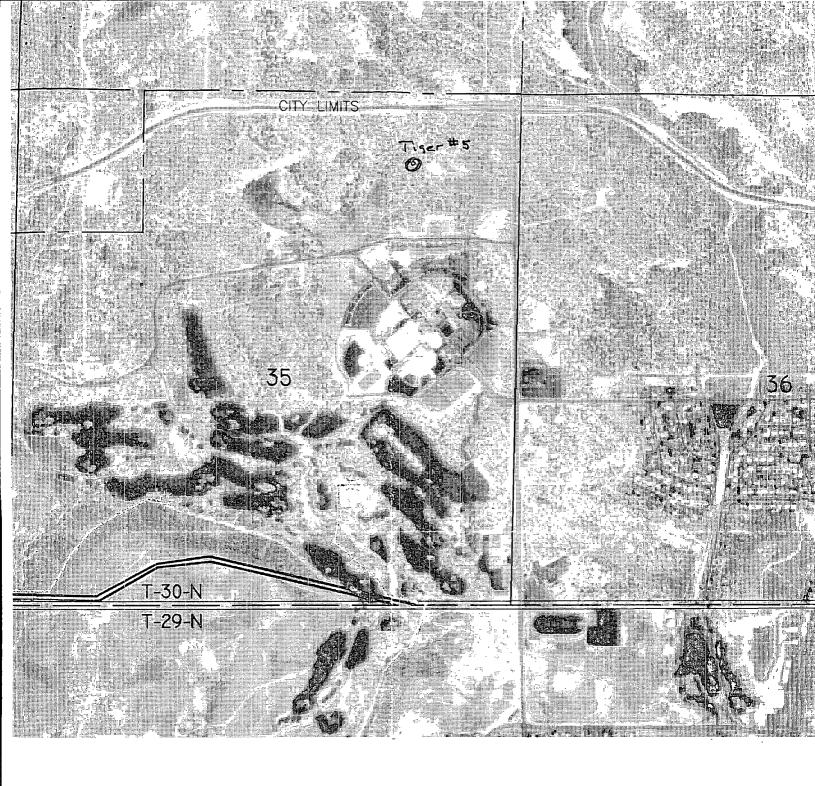

#### Gentlemen:

Enclosed, please find a copy of the C-102 for our Tiger #5 Pictured Cliffs well, along with a plat of the Pictured Cliffs rights in each of the offsetting proration units. Also enclosed is a portion of an aerial photograph of the well location. This well is located within the Farmington city limits, on surface owned by San Juan College. The location was chosen to satisfy the College and to accommodate future street and building plans. Moving the well to the south would place the well within a proposed access street or into an area for which a building has been proposed.

Tiger #5
690 FNL & 1070 FEL
Section 35-T30N-R13W